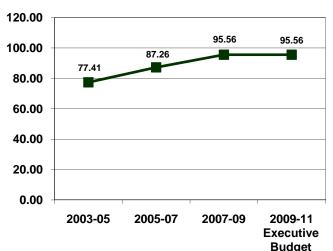

# Department 628 - Branch Research Centers Senate Bill No. 2020

|                                    | FTE Positions      | General Fund | Other Funds  | Total                   |
|------------------------------------|--------------------|--------------|--------------|-------------------------|
| 2009-11 Executive Budget           | 95.56              | \$11,902,190 | \$14,266,816 | \$26,169,006            |
| 2007-09 Legislative Appropriations | 95.56 <sup>2</sup> | 11,368,311   | 13,745,204   | 25,113,515 <sup>1</sup> |
| Increase (Decrease)                | 0.00               | \$533,879    | \$521,612    | \$1,055,491             |

<sup>2</sup>The 2007-09 appropriation was based on 97.86 FTE positions. Section 6 of House Bill No. 1020 (2007) authorizes the State Board of Higher Education to adjust FTE positions as needed. A total of 2.30 FTE positions were removed pursuant to this section and reported to the Office of Management and Budget.