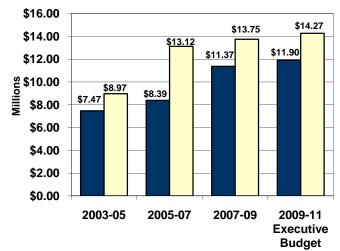

# Department 628 - Branch Research Centers Senate Bill No. 2020

|                                    | FTE Positions      | General Fund | Other Funds  | Total                   |
|------------------------------------|--------------------|--------------|--------------|-------------------------|
| 2009-11 Executive Budget           | 95.56              | \$11,902,190 | \$14,266,816 | \$26,169,006            |
| 2007-09 Legislative Appropriations | 95.56 <sup>2</sup> | 11,368,311   | 13,745,204   | 25,113,515 <sup>1</sup> |
| Increase (Decrease)                | 0.00               | \$533,879    | \$521,612    | \$1,055,491             |

### **FTE Positions**

■General Fund □Other Funds

Ongoing and One-Time General Fund Appropriations

|                                    | Ongoing General Fund<br>Appropriation | One-Time General Fund<br>Appropriation | Total General Fund<br>Appropriation |
|------------------------------------|---------------------------------------|----------------------------------------|-------------------------------------|
| 2009-11 Executive Budget           | \$11,902,190                          | \$0                                    | \$11,902,190                        |
| 2007-09 Legislative Appropriations | 10,668,311                            | 700,000                                | 11,368,311                          |
| Increase (Decrease)                | \$1,233,879                           | (\$700,000)                            | \$533,879                           |