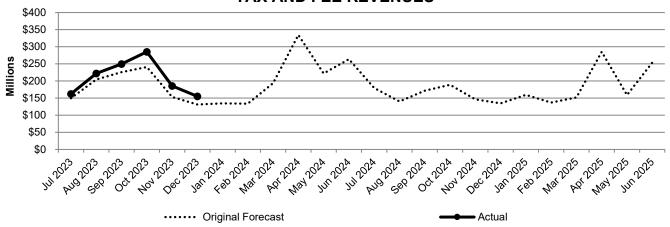

#### **TAX AND FEE REVENUES**

#### **SUMMARY**

The schedule and charts below provide information on general fund revenue collections for December 2023 and for the biennium to date based on actual collections and the 2023 legislative forecast ("original forecast").