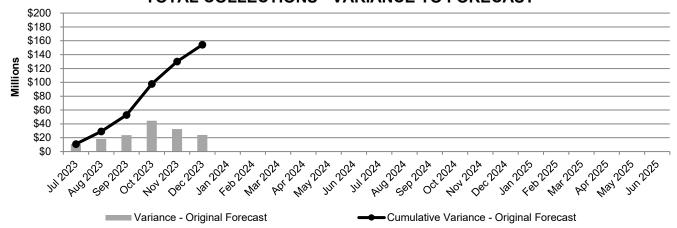

#### **TOTAL COLLECTIONS - VARIANCE TO FORECAST**

#### **SUMMARY**

The schedule and charts below provide information on general fund revenue collections for December 2023 and for the biennium to date based on actual collections and the 2023 legislative forecast ("original forecast").