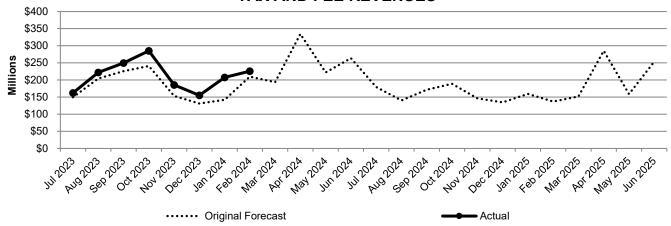

|               |          | Vari    | ance    |                  |            | Variance |         |  |  |  |  |
|                                               | Actual        | Forecast | Amount  | Percent | Actual           | Forecast   | Amount   | Percent |  |  |  |  |
| Tax and fee revenues                          | \$225.74      | \$209.93 | \$15.81 | 8%      | \$1,692.77       | \$1,457.23 | \$235.54 | 16%     |  |  |  |  |
| Transfers and other sources                   | 0.18          | 0.00     | 0.18    | N/A     | 282.14           | 282.03     | 0.11     | 0%      |  |  |  |  |
| Total general fund revenues                   | \$225.92      | \$209.93 | \$15.99 | 8%      | \$1,974.91       | \$1,739.26 | \$235.65 | 14%     |  |  |  |  |

#### **TAX AND FEE REVENUES**



### **TOTAL COLLECTIONS - VARIANCE TO FORECAST**



## **COLLECTION DETAILS**

The schedule below provides information on general fund revenue collections for February 2024 and for the biennium to date based on actual collections and the 2023 legislative forecast ("original forecast"). The forecasted amounts for the oil and gas taxes have been adjusted to reflect the actual allocations, because the allocations are limited to \$460 million per biennium.

| Original Forecast - Amounts Shown in Millions |          |          |          |         |                  |            |          |         |  |  |  |
|-----------------------------------------------|----------|----------|----------|---------|------------------|------------|----------|---------|--|--|--|
|