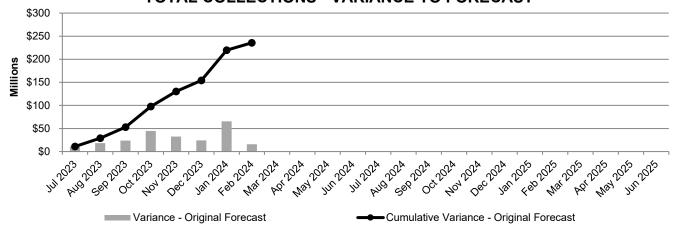

|                  |            | Variance |         |  |  |  |  |
|                                               | Actual        | Forecast | Amount  | Percent | Actual           | Forecast   | Amount   | Percent |  |  |  |  |
| Tax and fee revenues                          | \$225.74      | \$209.93 | \$15.81 | 8%      | \$1,692.77       | \$1,457.23 | \$235.54 | 16%     |  |  |  |  |
| Transfers and other sources                   | 0.18          | 0.00     | 0.18    | N/A     | 282.14           | 282.03     | 0.11     | 0%      |  |  |  |  |
| Total general fund revenues                   | \$225.92      | \$209.93 | \$15.99 | 8%      | \$1,974.91       | \$1,739.26 | \$235.65 | 14%     |  |  |  |  |

#### **TAX AND FEE REVENUES**



### **TOTAL COLLECTIONS - VARIANCE TO FORECAST**



## **COLLECTION DETAILS**

The schedule below provides information on general fund revenue collections for February 2024 and for the biennium to date based on actual collections and the 2023 legislative forecast ("original forecast"). The forecasted amounts for the oil and gas taxes have been adjusted to reflect the actual allocations, because the allocations are limited to \$460 million per biennium.

| Original Forecast - Amounts Shown in Millions |          |          |          |         |                  |            |          |         |  |  |  |
|-----------------------------------------------|----------|----------|----------|---------|------------------|------------|----------|---------|--|--|--|
|                                               |          | Februa   |          |