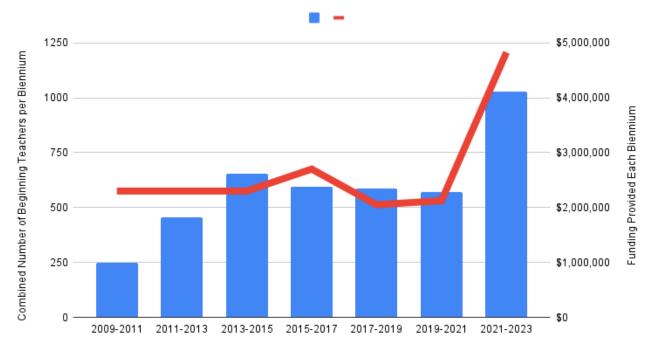

### How many beginning teachers are enrolled in the program each year?

| YEAR    | Number of Beginning<br>Teachers Mentored | Funding each biennium |
|---------|------------------------------------------|-----------------------|
| 2009-11 | 247                                      | \$2,300,000           |
| 2011-13 | 454                                      | \$2,300,000           |
| 2013-15 | 653                                      | \$2,300,000           |
| 2015-17 | 594                                      | \$2,700,000           |
| 2017-19 | 588                                      | \$2,050,000           |
| 2019-21 | 570                                      | \$2,125,764           |
| 2021-23 | 1029                                     | \$2,125,764           |
|         |                                          | + \$2,700,000 GEER II |
|         |                                          | =\$4,825,764          |

**Biennium Year** 