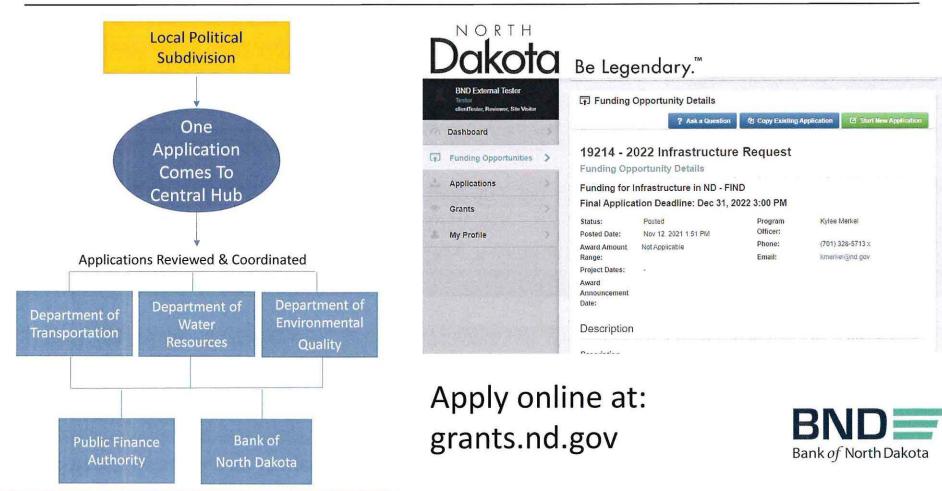

rm Total Paid | Interest Paid |  |
| Market Rate Loan (4.50%)                   | \$27,030,000            | \$12,030,000  |  |
| BND Infrastructure Revolving Loan          | \$19,900,000            | \$4,895,000   |  |

| \$40 Million Project -Total Savings: \$19,025,000 |                         |               |  |
|---------------------------------------------------|-------------------------|---------------|--|
|                                                   | 30-Year Term Total Paid | Interest Paid |  |
| Market Rate Loan (4.50%)                          | \$72,080,000            | \$32,080,000  |  |
| BND Infrastructure Revolving Loan                 | \$53,050,000            | \$13,055,000  |  |



## The Vision. One Application.

FIND—Funding for Infrastructure in North Dakota





×

# **Questions?**