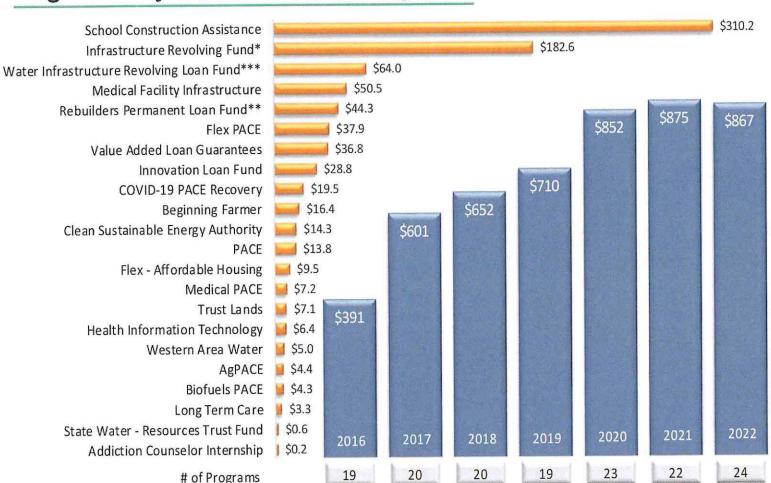

### **Legislatively Directed Loan Programs**

- BND currently administers \$867 million in net assets for legislatively directed loan programs. These programs serve a wide range of purposes, including school construction, water projects, general and infrastructure, medical and disaster recovery.
- \*Infrastructure Revolving Fund includes \$52 million to be transferred from BND's capital.
- 1187 The \*\* HB created **Rebuilders Permanent Loan Fund** (RPLF) during the 67th Legislative Session. This permanent revolving loan fund was established by transferring \$50 million in loans and cash from the Small Employer Loan Fund (SELF) created by BND during the Covid 19 pandemic to the RPLF.
- \*\*\*The Water Infrastructure Revolving Loan Fund was created by HB 1431. The Fund combined previously reported Community Water and State Water – Revolving Loan Fund.