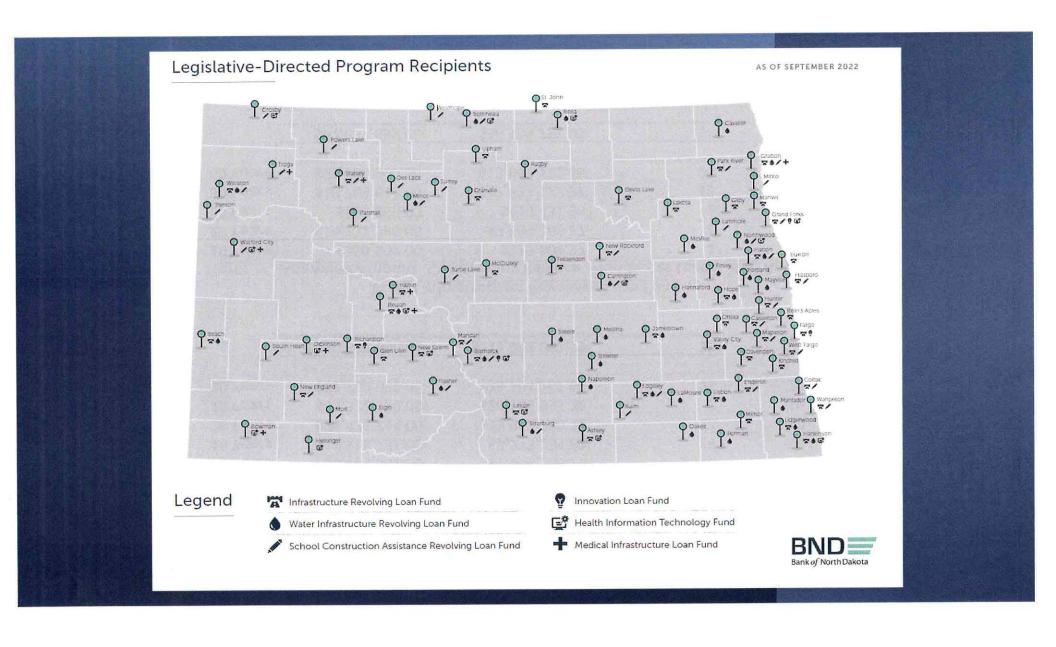

### **Legislatively Directed Loan Programs**

- BND currently administers \$867 million in net assets for legislatively directed loan programs. These programs serve a wide range of purposes, including school construction, water projects, general and infrastructure, medical and disaster recovery.
- \*Infrastructure Revolving Fund includes \$52 million to be transferred from BND's capital.
- 1187 The \*\* HB created **Rebuilders Permanent Loan Fund** (RPLF) during the 67th Legislative Session. This permanent revolving loan fund was established by transferring \$50 million in loans and cash from the Small Employer Loan Fund (SELF) created by BND during the Covid 19 pandemic to the RPLF.
- \*\*\*The Water Infrastructure Revolving Loan Fund was created by HB 1431. The Fund combined previously reported Community Water and State Water – Revolving Loan Fund.