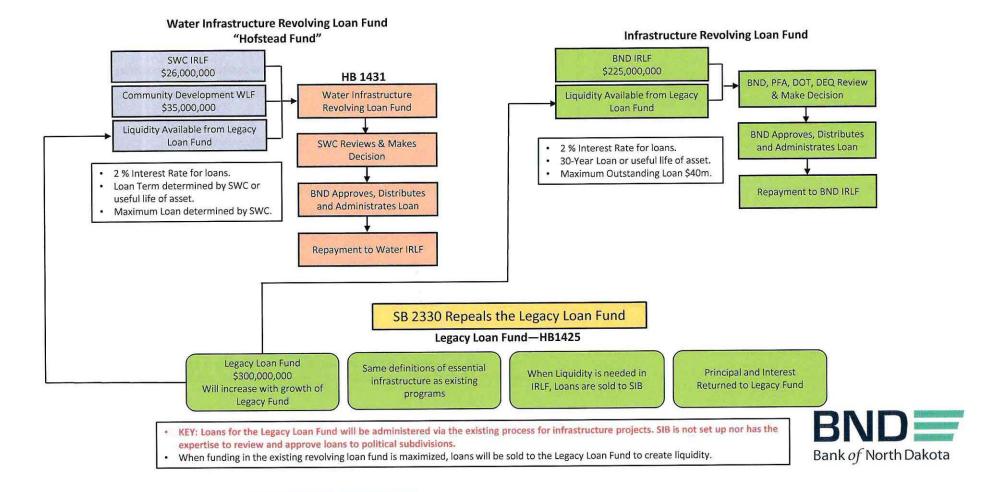

## Legacy Infrastructure Loan Fund – HB1425

# Infrastructure Revolving Loan Fund—Legacy Fund

SB2330 removes the <u>Legacy</u> Infrastructure Loan Fund eliminating the ability to transfer loans into the Legacy Fund to create additional capital for the infrastructure and water infrastructure revolving loan funds.

SECTION 3. REPEAL. Section 6-09-49.1 of the North Dakota Century Code is repealed.