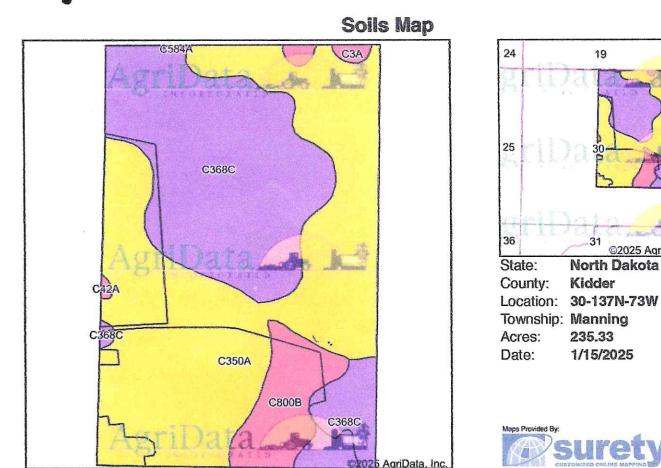

I have given you a set of handouts on a couple of units of land that I own in Kidder and Logan County. I will touch on them briefly to show you the large discrepancy between counties and why just using land productivity to determine tax is wrong and unfair.

I have included my tax statements, the soil maps showing how the soil productivity index was determined and how, although similar, they are taxed very differently. I also included the North Dakota county rental rates showing that pasture rent in about 30% to 50% of crop rental rates in most counties.

JOHNSON, DALE & JEAN 2117 34TH AVE SE MANDAN, ND 58554 1389

Please see SUMMARY page for Payment stub Parcel Range: 04030010 - 04030041

Download Soils Data Q [ Q [ Q ] O 00 View Extent Contiguous U.S. Scale 43 60 iznd St St 137:25 4% Ke 137N 73HE 9B. 55 11.000 1 Sec 30 Kilder county NE/4 Pasture Tax # 337 PI 58-5 N' NE 14 Crop Tap # 438 PI 58,5 Sec 16 - crop 900 - Asstore 350 N W 1/4 Sw 1/4 -