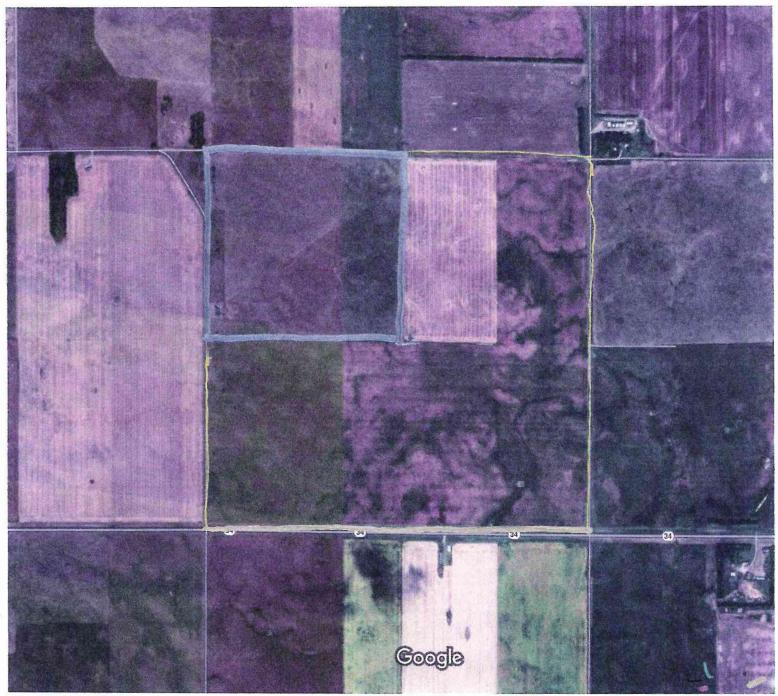

I have given you a set of handouts on a couple of units of land that I own in Kidder and Logan County. I will touch on them briefly to show you the large discrepancy between counties and why just using land productivity to determine tax is wrong and unfair.

I have included my tax statements, the soil maps showing how the soil productivity index was determined and how, although similar, they are taxed very differently. I also included the North Dakota county rental rates showing that pasture rent in about 30% to 50% of crop rental rates in most counties.

Phone: (701) 754-2286

Imagery ©2025 Airbus, Maxar Technologies, USDA/FPAC/GEO, Map data ©2025 1000 ft

| 100 -  | ×.         | Live traffic       | Fast 🔜 🛑 📰 Slow |
|--------|------------|--------------------|-----------------|
| SEC18  | <u>USE</u> | Tax                | <u>P.I.</u>     |
| NW 1/4 | Pasture    | *1096              | 55.3            |
| 5W 14  | Crop       | <sup>#</sup> 932   | 52.             |
| NE 14  | Crop       | <sup>∉</sup> 1,200 | 58              |