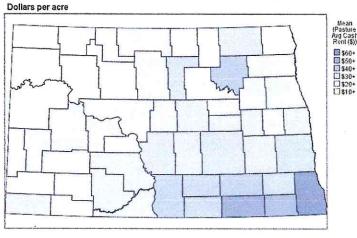

I have included my tax statements, the soil maps showing how the soil productivity index was determined and how, although similar, they are taxed very differently. I also included the North Dakota county rental rates showing that pasture rent in about 30% to 50% of crop rental rates in most counties.

# 8 NON-IRRIGATED PASTURELAND CASH RENTS AND PRICES