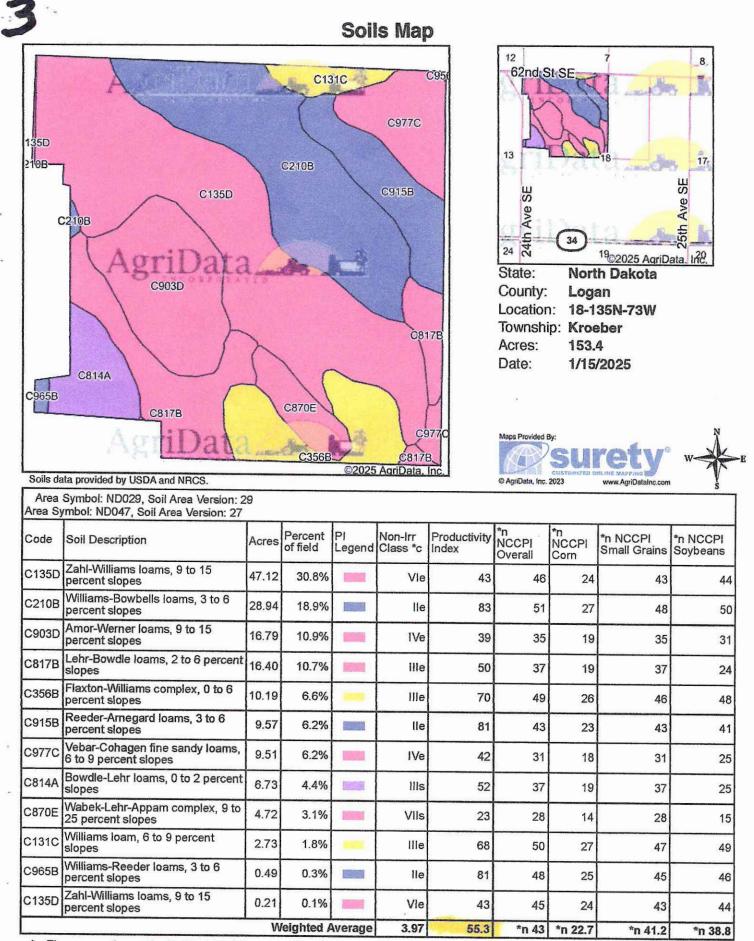

I have given you a set of handouts on a couple of units of land that I own in Kidder and Logan County. I will touch on them briefly to show you the large discrepancy between counties and why just using land productivity to determine tax is wrong and unfair.

I have included my tax statements, the soil maps showing how the soil productivity index was determined and how, although similar, they are taxed very differently. I also included the North Dakota county rental rates showing that pasture rent in about 30% to 50% of crop rental rates in most counties.

Phone: (701) 754-2286

Imagery ©2025 Airbus, Maxar Technologies, USDA/FPAC/GEO, Map data ©2025 1000 ft

| 100 -  | ×.         | Live traffic       | Fast 🔜 🛑 📰 Slow |
|--------|------------|--------------------|-----------------|
| SEC18  | <u>USE</u> | Tax                | <u>P.I.</u>     |
| NW 1/4 | Pasture    | *1096              | 55.3            |
| 5W 14  | Crop       | <sup>#</sup> 932   | 52.             |
| NE 14  | Crop       | <sup>∉</sup> 1,200 | 58              |

Soil Map

Area Symbol: ND043, Soil Area Version: 26 \*n NCCPI \*n NCCPI Productivity \*n NCCPI \*n NCCPI Non-Irr Percent PI Code Soil Description Acres of field Legend Class \*c Index Small Grains Soybeans Overall Corn Flaxton fine sandy loam, 0 to 3 C350A 125.27 53.2% Ille 67 49 26 46 47 percent slopes Livona-Zahl-Zahill complex, 6 to 9 C368C 89.16 37.9% 10-10-10 IVe 52 48 25 45 48 percent slopes Appam sandy loam, 2 to 6 C800B 38 30 16 30 17.95 7.6% llle 18 percent slopes Parnell silty clay loam, 0 to 1 percent slopes 3 C3A 2.25 1.0% 100 Vw 20 31 31 4 Arveson loam, 0 to 1 percent 5 C42A 0.40 0.2% 1150 Vw 17 28 28 7 slopes, frequently ponded Harriet loam, 0 to 2 percent C584A 0.30 0.1% 1200 Vis 26 35 5 34 16 slopes Weighted Average 3.41 58.5 \*n 46.9 \*n 24.6 \*n 44.2 \*n 44.6