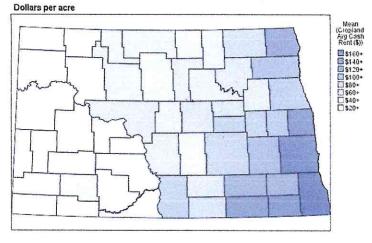

I have included my tax statements, the soil maps showing how the soil productivity index was determined and how, although similar, they are taxed very differently. I also included the North Dakota county rental rates showing that pasture rent in about 30% to 50% of crop rental rates in most counties.

# 8 NON-IRRIGATED PASTURELAND CASH RENTS AND PRICES