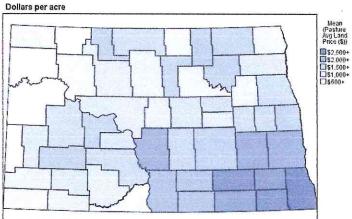

I have included my tax statements, the soil maps showing how the soil productivity index was determined and how, although similar, they are taxed very differently. I also included the North Dakota county rental rates showing that pasture rent in about 30% to 50% of crop rental rates in most counties.