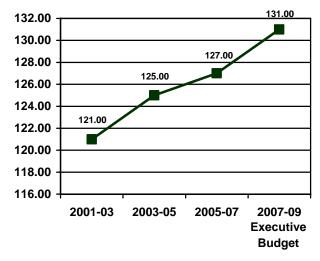

#### FTE Positions

General Fund Other Funds

## Department 475 - Mill and Elevator Association House Bill No. 1014

|                                    | FTE Positions | General Fund | Other Funds  | Total        |
|------------------------------------|---------------|--------------|--------------|--------------|
| 2007-09 Executive Budget           | 131.00        | \$0          | \$36,780,837 | \$36,780,837 |
| 2005-07 Legislative Appropriations | 127.00        | 0            | 32,841,404   | 32,841,404   |
| Increase (Decrease)                | 4.00          | \$0          | \$3,939,433  | \$3,939,433  |