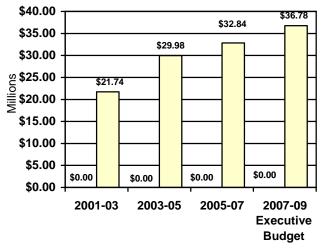

#### Agency Funding

## Department 475 - Mill and Elevator Association House Bill No. 1014

|                                    | FTE Positions | General Fund | Other Funds  | Total        |
|------------------------------------|---------------|--------------|--------------|--------------|
| 2007-09 Executive Budget           | 131.00        | \$0          | \$36,780,837 | \$36,780,837 |
| 2005-07 Legislative Appropriations | 127.00        | 0            | 32,841,404   | 32,841,404   |
| Increase (Decrease)                | 4.00          | \$0          | \$3,939,433  | \$3,939,433  |