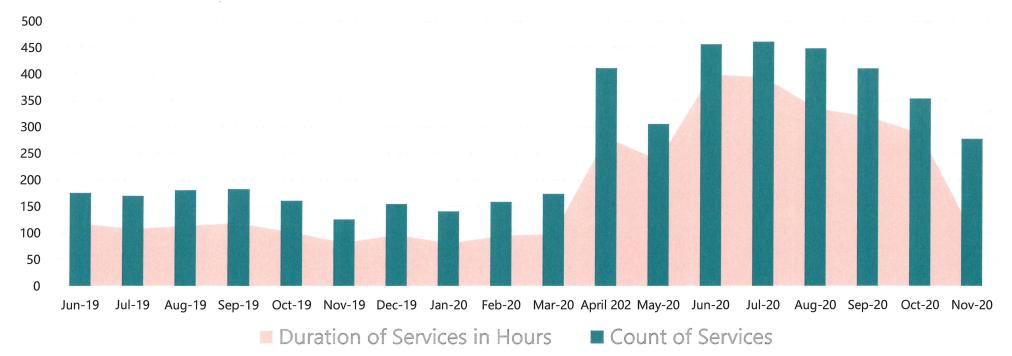

### Northwest Human Service Center Crisis Services

Northwest HSC provided 358 crisis services from September 2019 through Nov. 2020.