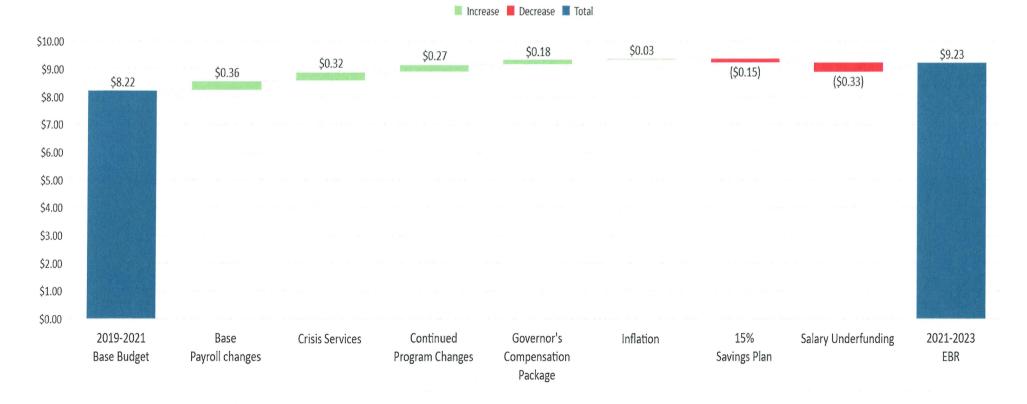

# Overview of Budget Changes (In Millions)

# **Overview Of Budget Changes**

| Description                | 2019-2021<br>Budget | Increase/<br>(Decrease) | 2021-2023<br>Executive Budget |
|----------------------------|---------------------|-------------------------|-------------------------------|
| Salaries and Wages         | 5,442,034           | 542,202                 | 5,984,236                     |
| Operating                  | 1,247,057           | 10,203                  | 1,257,260                     |
| Grants                     | 1,529,884           | 457,942                 | 1,987,826                     |
| Total                      | 8,218,975           | 1,010,347               | 9,229,322                     |
|                            |                     |                         |                               |
| General Fund               | 5,565,421           | (299,266)               | 5,266,155                     |
| Federal Funds              | 1,735,897           | 538,265                 | 2,274,162                     |
| Other Funds                | 917,657             | 771,348                 | 1,689,005                     |
| Total                      | 8,218,975           | 1,010,347               | 9,229,322                     |
|                            |                     |                         |                               |
| Full Time Equivalent (FTE) | 35.55               | 0                       | 35.55                         |