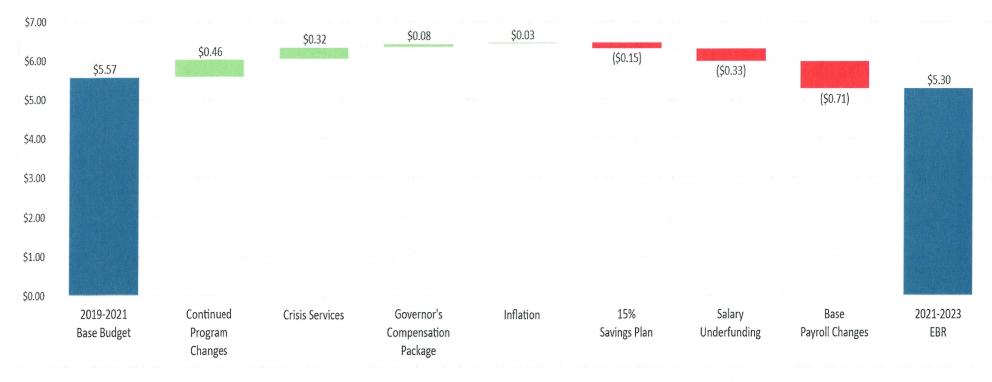

# General Fund Changes (In Millions)

### OVERVIEW OF BUDGET CHANGES BY FUNDING SOURCE

| Expense Category | 2017 - 2019<br>Biennium<br>Expenditures | 2019 - 2021 Base<br>Level Budget | 2019 - 2021 Year 1<br>(SFY 20) | Increase/ (Decrease)<br>to 2021 - 2023 | 2021 - 2023<br>Executive Budget<br>Request |
|------------------|-----------------------------------------|----------------------------------|--------------------------------|----------------------------------------|--------------------------------------------|
| General          | 4,284,393                               | 5,565,421                        | 1,945,233                      | (299,266)                              | 5,266,155                                  |
| Federal          | 2,165,883                               | 1,735,897                        | 1,121,106                      | 538,265                                | 2,274,162                                  |
| Other            | 520,851                                 | 917,657                          | 336,452                        | 771,348                                | 1,689,005                                  |
| Total            | 6,971,127                               | 8,218,975                        | 3,402,791                      | 1,010,347                              | 9,229,322                                  |