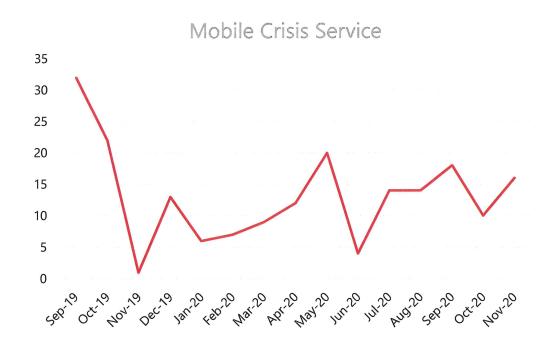

### Northwest Human Service Center Crisis Services

Northwest HSC provided 358 crisis services from September 2019 through Nov. 2020.