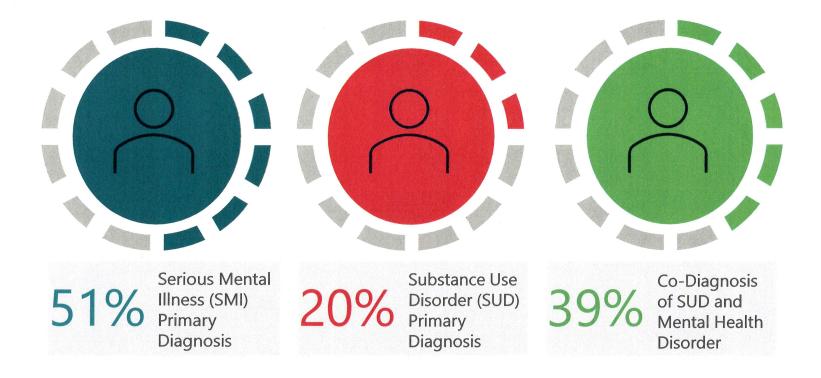

### Northwest Human Service Center Our Clients

The Northwest HSC provided services to 1,947 clients between March 2019 and Nov. 2020.