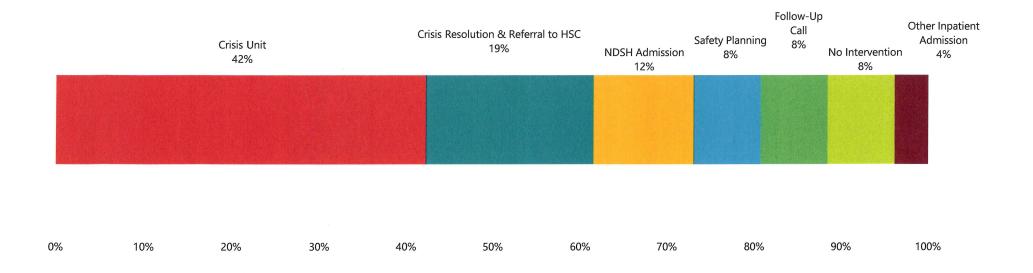

### Northwest Human Service Center Disposition following Screening and Triage of Crisis Services

Between September 2019 through November 2020, Northwest HSC triaged and screened 27 individuals for crisis services. Of those individuals, 73% were either referred to Crisis Unit, Crisis Resolution & Referral to HSC, or North Dakota State Hospital.