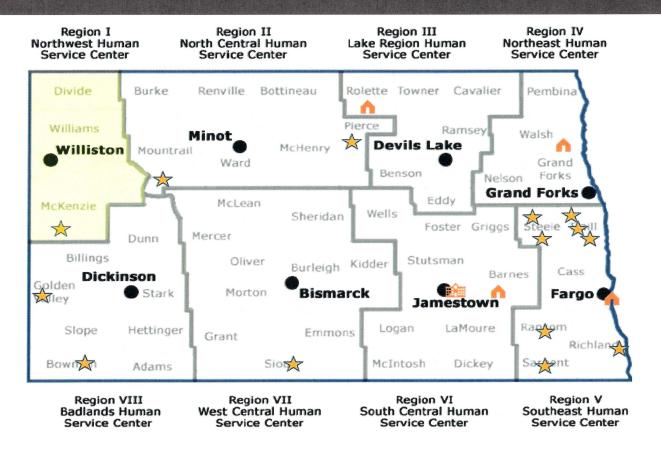

# Northwest Human Service Center Region I

### Public Behavioral Health System

8 Regional Human Service Centers + 14 Outreach Offices 4 Satellite Clinics 1 North Dakota State Hospital