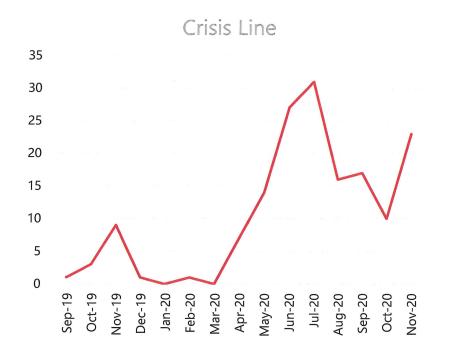

### Northwest Human Service Center Crisis Services

Northwest HSC provided 358 crisis services from September 2019 through Nov. 2020.