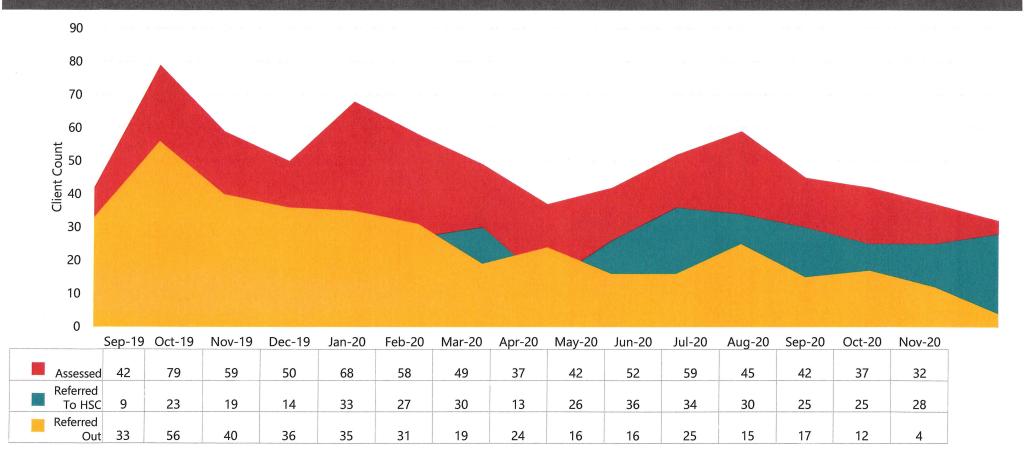

### Northwest Human Service Center Our Clients

The Northwest HSC provided services to 1,947 clients between March 2019 and Nov. 2020.

### Northwest Human Service Center Crisis Services

Northwest HSC provided 358 crisis services from September 2019 through Nov. 2020.

### Northwest Human Service Center Disposition following Screening and Triage of Crisis Services

Between September 2019 through November 2020, Northwest HSC triaged and screened 27 individuals for crisis services. Of those individuals, 73% were either referred to Crisis Unit, Crisis Resolution & Referral to HSC, or North Dakota State Hospital.