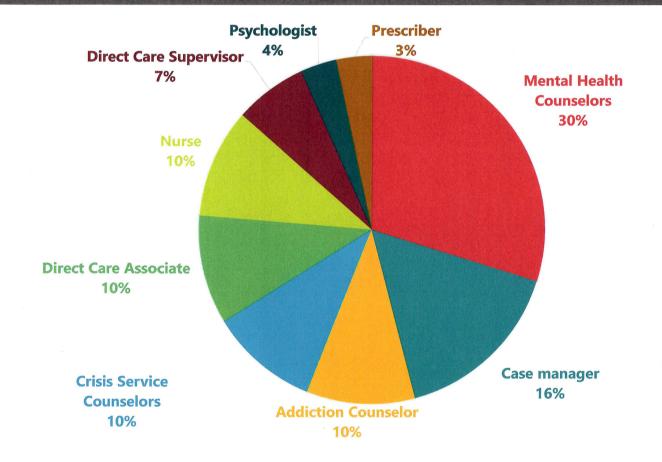

ient Facing Administration<br>Behavioral Health | 6<br>29.55 |  |

| COVID INFO                                                                                                                      | Telework Headcount |         |  |
|---------------------------------------------------------------------------------------------------------------------------------|--------------------|---------|--|
| <ul> <li>Initial expansion of telehealth capacity and retained</li></ul>                                                        | Pre-COVID          | Current |  |
| limited in-person care <li>Maintained crisis response throughout</li> <li>Returned to primarily in-person care in November</li> | 0                  | 2       |  |

### Northwest Human Service Center Behavioral Health FTE Breakdown



# Crisis Services Staffing Northwest Human Service Center

| Existing Crisis Staff FTE | New Crisis Staff FTE (3) | NWHSC  |
|---------------------------|--------------------------|--------|
| N/A                       | Ь                        | Filled |
| N/A                       | 2                        | Vacant |

### Northwest Human Service Center Our Clients

The Northwest HSC provided services to 1,947 clients between March 2019 and Nov. 2020.



### Northwest Human Service Center Telehealth Services

Northwest HSC transitioned quickly to provide telehealth services to clients during the COVID-19 pandemic to ensure continued necessary services while maintaining safety.



### Northwest Human Service Center Crisis Services

Northwest HSC provided 358 crisis services from Septem