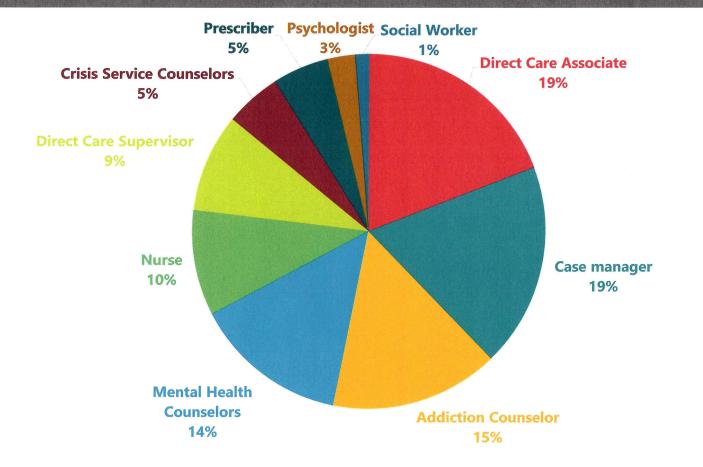

E       |  |
| 125                       | 95.50                          | 95.50                    | 7                                    | 7%<br>12%<br>81%            | Administration<br>Client Facing Administration<br>Behavioral Health | 7<br>11.6<br>77.9 |  |

| <ul> <li>Initial expansion of telehealth capac<br/>limited in-person care</li> </ul> | Pre-COVID     | Current |
|--------------------------------------------------------------------------------------|---------------|---------|
| <ul> <li>Maintained crisis response through</li> </ul>                               | out 7         | 8       |
| Returned to primarily in-person care                                                 | e in November |         |

#### North Central Human Service Center Behavioral Health FTE Breakdown



## North Central Human Service Center Crisis Services Staffing

| NCHSC                     | Filled | Vacant |
|---------------------------|--------|--------|
| New Crisis Staff FTE (4)  | 4      | 0      |
| Existing Crisis Staff FTE | N/A    | N/A    |

#### North Central Human Service Center Our Clients

The North Central HSC provided services to 2,946 clients between March 2019 and Nov. 2020.



#### North Central Human Service Center Telehealth Services

North Central HSC transitioned quickly to provide telehealth services to clients during the COVID-19 pandemic to ensure continued necessary services while maintaining safety.



#### North Central Human Service Center Crisis Services

North Central HSC provided 753 crisis services from September 2019 through November 2020.





###