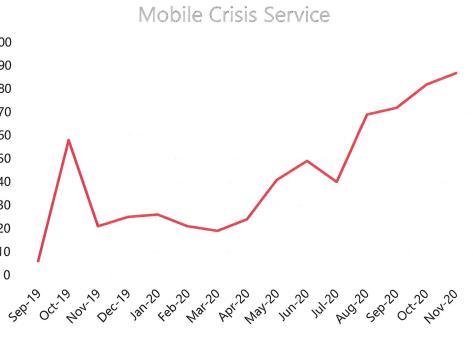

#### North Central Human Service Center Crisis Services

North Central HSC provided 753 crisis services from September 2019 through November 2020.