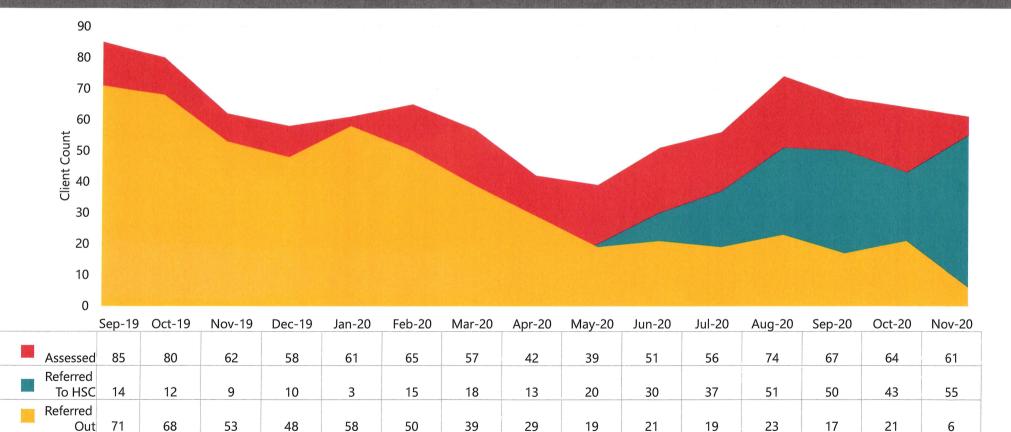

#### North Central Human Service Center Our Clients

The North Central HSC provided services to 2,946 clients between March 2019 and Nov. 2020.

#### North Central Human Service Center Crisis Services

North Central HSC provided 753 crisis services from September 2019 through November 2020.

#### North Central Human Service Center Disposition following Screening and Triage of Crisis Services

Between September 2019 through November 2020, North Central HSC triaged and screened 101 individuals for crisis services. Of those individuals, 67% were either referred to Crisis Unit, Crisis Resolution.