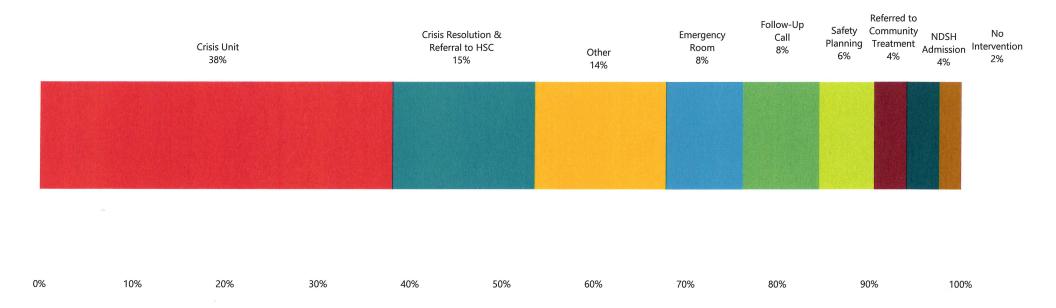

#### North Central Human Service Center Disposition following Screening and Triage of Crisis Services

Between September 2019 through November 2020, North Central HSC triaged and screened 101 individuals for crisis services. Of those individuals, 67% were either referred to Crisis Unit, Crisis Resolution.