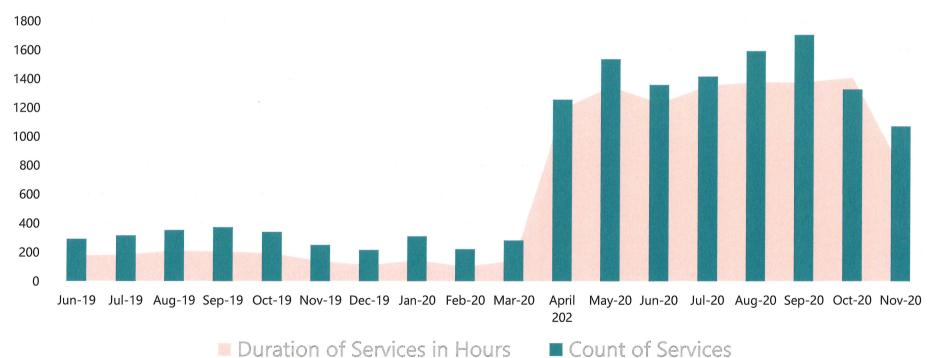

#### North Central Human Service Center Telehealth Services

North Central HSC transitioned quickly to provide telehealth services to clients during the COVID-19 pandemic to ensure continued necessary services while maintaining safety.

#### North Central Human Service Center Crisis Services

North Central HSC provided 753 crisis services from September 2019 through November 2020.