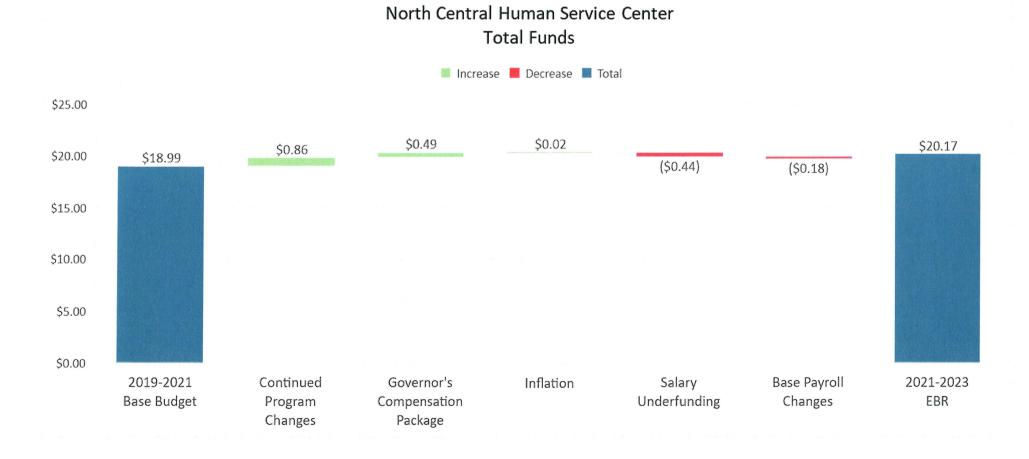

# **Overview of Budget Changes**

| Description                | 2019-2021<br>Budget | Increase/<br>(Decrease) | 2021-2023<br>Executive Budget |
|----------------------------|---------------------|-------------------------|-------------------------------|
| Salaries and Wages         | 16,799,013          | 312,778                 | 17,111,791                    |
| Operating                  | 1,737,729           | 222,651                 | 1,960,380                     |
| Grants                     | 451,470             | 650,679                 | 1,102,149                     |
| Total                      | 18,988,212          | 1,186,108               | 20,174,320                    |
| General Fund               | 13,111,157          | (3,361,670)             | 9,749,487                     |
| Federal Funds              | 3,445,763           | 2,957,424               | 6,403,187                     |
| Other Funds                | 2,431,292           | 1,590,354               | 4,021,646                     |
| Total                      | 18,988,212          | 1,186,108               | 20,174,320                    |
| Full Time Equivalent (FTE) | 95.50               | 0                       | 95.50                         |

# Overview of Budget Changes (In Millions)