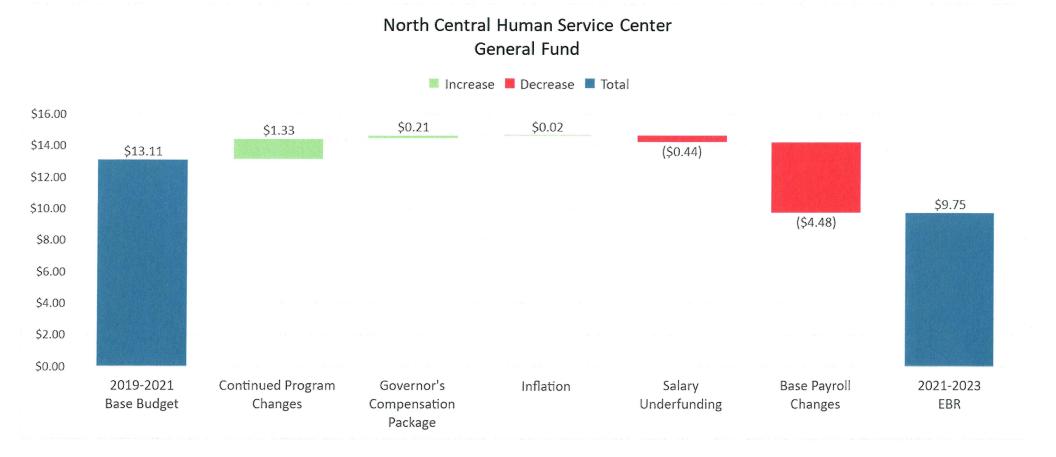

# **Overview of Budget Changes**

| Description                | 2019-2021<br>Budget | Increase/<br>(Decrease) | 2021-2023<br>Executive Budget |
|----------------------------|---------------------|-------------------------|-------------------------------|
| Salaries and Wages         | 16,799,013          | 312,778                 | 17,111,791                    |
| Operating                  | 1,737,729           | 222,651                 | 1,960,380                     |
| Grants                     | 451,470             | 650,679                 | 1,102,149                     |
| Total                      | 18,988,212          | 1,186,108               | 20,174,320                    |
| General Fund               | 13,111,157          | (3,361,670)             | 9,749,487                     |
| Federal Funds              | 3,445,763           | 2,957,424               | 6,403,187                     |
| Other Funds                | 2,431,292           | 1,590,354               | 4,021,646                     |
| Total                      | 18,988,212          | 1,186,108               | 20,174,320                    |
| Full Time Equivalent (FTE) | 95.50               | 0                       | 95.50                         |

# General Fund Changes (In Millions)