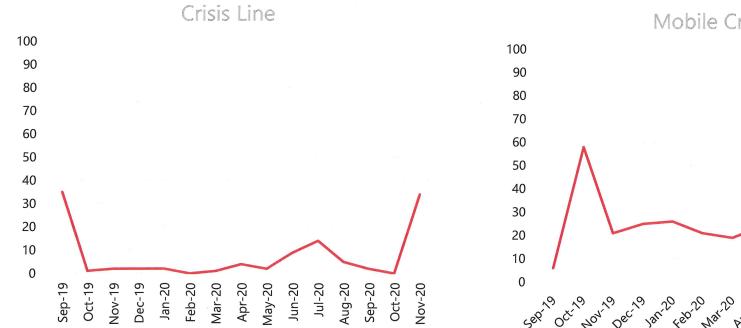

#### North Central Human Service Center Crisis Services

North Central HSC provided 753 crisis services from September 2019 through November 2020.