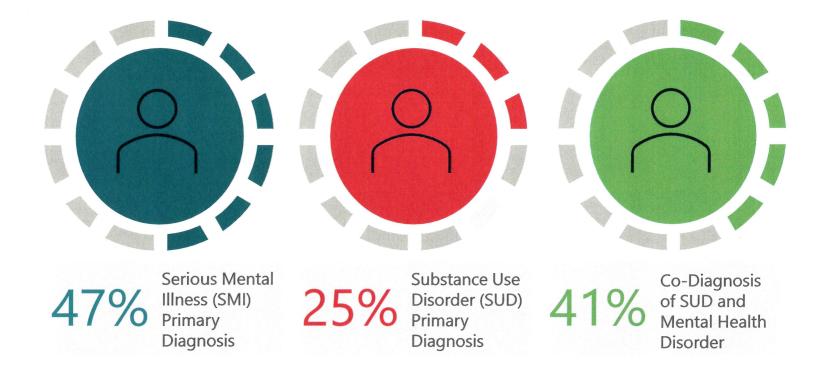

#### North Central Human Service Center Our Clients

The North Central HSC provided services to 2,946 clients between March 2019 and Nov. 2020.