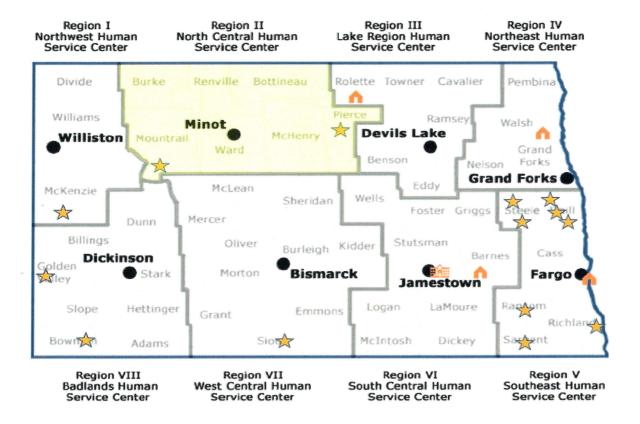

# North Central Human Service Center Region II

## Public Behavioral Health System

8 Regional Human Service Centers 14 Outreach Offices 4 Satellite Clinics 1 North Dakota State Hospital