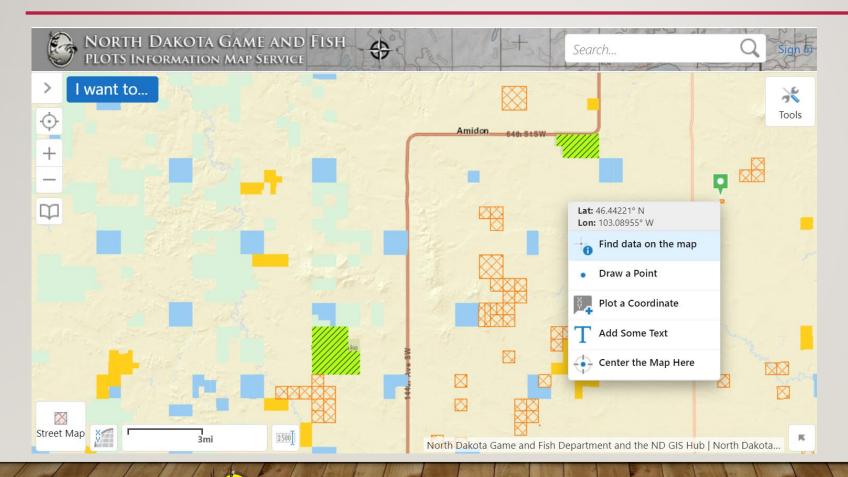

NORTH

- Accessed from the Game and Fish Department's online licensing system.
- Those new to the online licensing system can create a new profile.
- Search county tax parcels by ownership name, parcel id or section/township/range.
- Select from the search results the lands to associate with your profile.
- Make any "posting" designations and specify any contact or alternate contact information.