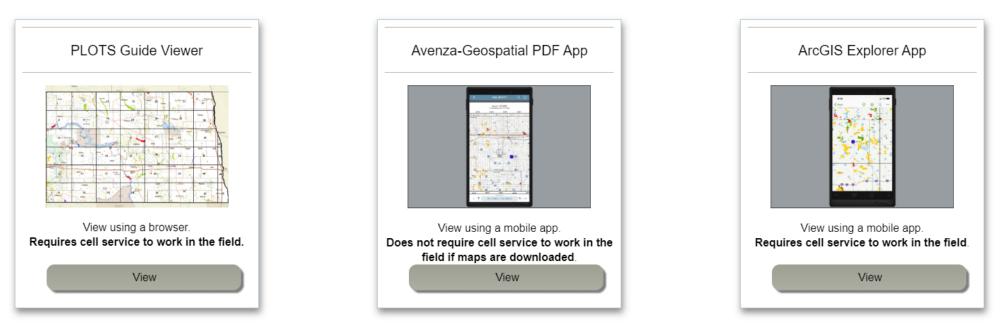

#### Map Resources

The printable map sheets and map resources below will temporarily include electronically posted lands from the 2019 Interim Natural Resources study.

If using a mobile app in the field where reception may be unavailable, consider using a GeoSpatial PDF viewer like Avenza. With this type of app, <u>pdf versions of the maps</u> may be downloaded to a smartphone prior to going into the field. These maps will work with a smartphone's GPS allowing the user to locate themself on the map.