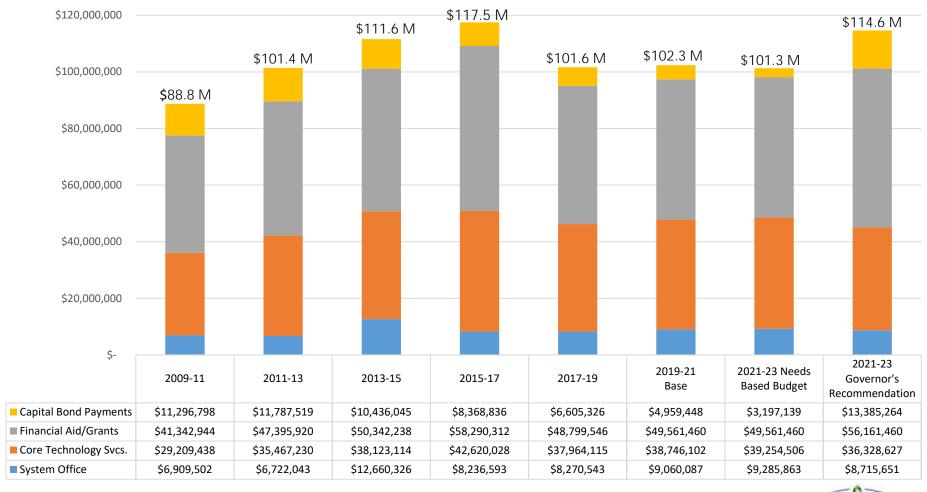

## System Office

# NDUSO State General Fund Appropriations (Ongoing)

12

# NDUS System Office Base Budget Comparison

|                                | 2019-21       | 2021-23<br>SBHE Needs-Based              | 2021-23<br>Executive                                                                                                                                                                                                                                                               |
|--------------------------------|---------------|------------------------------------------|------------------------------------------------------------------------------------------------------------------------------------------------------------------------------------------------------------------------------------------------------------------------------------|
| Institution                    | Base Budget   | Budget                                   | Recommendation                                                                                                                                                                                                                                                                     |
| System Governance              | \$9,060,087   | \$9,285,863                              | \$8,715,651                                                                                                                                                                                                                                                                        |
| Core Technology Services (CTS) | 38,746,102    | 39,254,506                               | 36,328,627                                                                                                                                                                                                                                                                         |
| Financial Aid                  | 42,995,835    | 42,995,835                               | 49,595,835                                                                                                                                                                                                                                                                         |
| Institutional Grants           | 6,565,625     | 6,565,625                                | 6,565,625                                                                                                                                                                                                                                                                          |
| Capital Bond Payments          | 4,959,448     | 3,197,139                                | 13,385,264                                                                                                                                                                                                                                                                         |
| Total                          | \$102,327,097 | \$101,298,968                            | \$114,591,002                                                                                                                                                                                                                                                                      |
|                                |               | Includes:  •\$734K 3%/3% salary increase | Includes:  •(\$3.6M) for 7.5% across-the-board cut in base funding  •\$690K 2%/2% salary increase; 1% state retirement increase; 1% employee retirement contribution  •\$8.4M cost to continue 2019-21 bond payments  •\$6.6M scholarships & grants  •\$133K Capitol rent increase |

### NDUS System Office Base Budget Comparison

| Appropriation Line                     | 2019-21<br>GF Base | 7.5% Budget<br>Cut | Compensation<br>Package | Governor's<br>Adjustments | 2021-23<br>Governor's<br>Recommendation | 2021-23<br>Needs-Based<br>Request |
|----------------------------------------|--------------------|--------------------|-------------------------|---------------------------|-----------------------------------------|-----------------------------------|
| System Governance                      | \$8,275,687        | (\$620,677)        | \$201,709               | \$133,362                 | \$7,990,081                             | \$8,501,463                       |
| Capital bond payments                  | 4,959,448          |                    |                         | 8,425,816                 | 13,385,264                              | 3,197,139                         |
| Veterans Assistance<br>Programs        | 277,875            |                    |                         |                           | 277,875                                 | 277,875                           |
| Student Mental Health                  | 284,400            | (21,330)           |                         |                           | 263,070                                 | 284,400                           |
| Core Technology Services               | 38,746,102         | (2,905,958)        | 488,483                 |                           | 36,328,627                              | 39,254,506                        |
| Student Financial Assistance<br>Grants | 23,917,306         |                    |                         | 2,400,000                 | 26,317,306                              | 23,917,306                        |
| ND Scholars Program                    | 1,807,115          |                    |                         |                           | 1,807,115                               | 1,807,115                         |
| Native American<br>Scholarship         | 555,323            |                    |                         |                           | 555,323                                 | 555,323                           |
| Education Incentive Programs           | 260,000            |                    |                         |                           | 260,000                                 | 260,000                           |
| Tribal Community College<br>Grants     | 1,000,000          |                    |                         |                           | 1,000,000                               | 1,000,000                         |
| Academic and Tech Ed. Scholarship      | 12,016,749         |                    |                         | 4,200,000                 | 16,216,749                              | 12,016,749                        |
| Student Exchange Program               | 3,699,342          |                    |                         |                           | 3,699,342                               | 3,699,342                         |
| Competitive Research Program           | 5,685,750          |                    |                         |                           | 5,685,750                               | 5,685,750                         |
| NASA EPSCOR                            | 342,000            |                    |                         |                           | 342,000                                 | 342,000                           |
| Shared Campus Services                 | 500,000            | (37,500)           |                         |                           | 462,500                                 | 500,000                           |
| Total                                  | \$102,327,097      | (\$3,585,465)      | \$690,192               | \$15,159,178              | \$114,591,002                           | \$101,298,968                     |