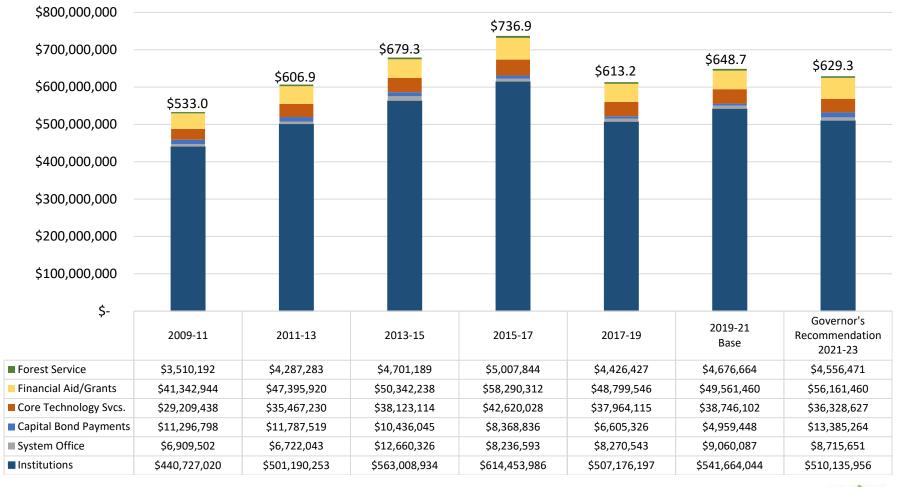

# NDUS State General Fund Appropriations (Ongoing)

# NDUS Institutions Base Budget Comparison

|             | 2019-21       | 2021-23<br>SBHE Needs-Based                                                       | 2021-23<br>Executive                                                                                                                                                                                          |
|-------------|---------------|-----------------------------------------------------------------------------------|---------------------------------------------------------------------------------------------------------------------------------------------------------------------------------------------------------------|
| Institution | Base Budget   | Budget                                                                            | Recommendation                                                                                                                                                                                                |
| BSC         | \$ 31,068,227 | \$28,662,799                                                                      | \$ 26,358,872                                                                                                                                                                                                 |
| DCB         | 7,740,826     | 9,378,101                                                                         | 8,626,246                                                                                                                                                                                                     |
| LRSC        | 12,945,280    | 13,785,756                                                                        | 12,694,861                                                                                                                                                                                                    |
| NDSCS       | 36,542,022    | 35,584,984                                                                        | 32,750,556                                                                                                                                                                                                    |
| WSC         | 10,067,743    | 10,049,385                                                                        | 9,238,600                                                                                                                                                                                                     |
| DSU         | 18,393,063    | 19,868,638                                                                        | 18,126,267                                                                                                                                                                                                    |
| MASU        | 16,420,616    | 18,571,693                                                                        | 17,199,194                                                                                                                                                                                                    |
| MISU        | 39,896,693    | 40,935,084                                                                        | 37,676,963                                                                                                                                                                                                    |
| VCSU        | 22,658,933    | 22,303,402                                                                        | 20,551,560                                                                                                                                                                                                    |
| NDSU        | 132,714,983   | 136,358,397                                                                       | 125,016,333                                                                                                                                                                                                   |
| UND         | 202,539,508   | 208,393,413                                                                       | 191,220,354                                                                                                                                                                                                   |
| UND-HWI     | 10,676,150    | 10,676,150                                                                        | 10,676,150                                                                                                                                                                                                    |
| Total       | \$541,664,044 | \$554,442,802                                                                     | \$ 510,135,957                                                                                                                                                                                                |
|             |               | Includes:  (\$1.2M) base funding formula reduction  \$13.9M 3%/3% salary increase | Includes:  • (\$1.2M) base funding formula production  • (\$39.7M) for 7.5% across-the-board cut in base funding  • \$9.4M 2%/2% salary increase; 1% retirement increase; 1% employee retirement contribution |