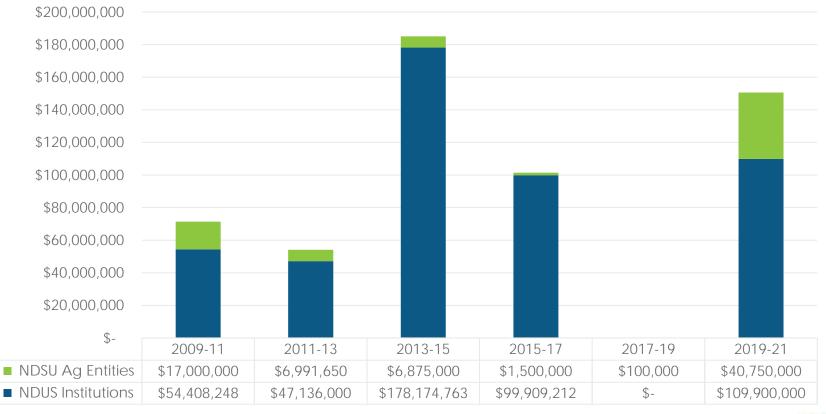

#### Capital Project History – State Funded

All NDUS institutions and NDSU agriculture entities
Paid by State General Fund, Permanent Oil Trust Fund or State Bonds

## 2021-23 Investment Opportunities - Capital Funding Request

|        | nstitution |                  |                                                                                                                                                                        |                                                       | Funding Source                                                                                                                                                                                                                                                                                                                                                                                                                                                                                                                                                                                                                                                                                                                                                                                                                                                                                                                                                                                                                                                                                                                                                                                                                                                                                                                                                                                                                                                                                                                                                                                                                                                                                                                                                                                                                                                                                                                                                                                                                                                                                                                 |                                             | % Life Safety             | % Program &          | %                     | Deferred      |  |
|--------|------------|------------------|------------------------------------------------------------------------------------------------------------------------------------------------------------------------|-------------------------------------------------------|--------------------------------------------------------------------------------------------------------------------------------------------------------------------------------------------------------------------------------------------------------------------------------------------------------------------------------------------------------------------------------------------------------------------------------------------------------------------------------------------------------------------------------------------------------------------------------------------------------------------------------------------------------------------------------------------------------------------------------------------------------------------------------------------------------------------------------------------------------------------------------------------------------------------------------------------------------------------------------------------------------------------------------------------------------------------------------------------------------------------------------------------------------------------------------------------------------------------------------------------------------------------------------------------------------------------------------------------------------------------------------------------------------------------------------------------------------------------------------------------------------------------------------------------------------------------------------------------------------------------------------------------------------------------------------------------------------------------------------------------------------------------------------------------------------------------------------------------------------------------------------------------------------------------------------------------------------------------------------------------------------------------------------------------------------------------------------------------------------------------------------|---------------------------------------------|---------------------------|----------------------|-----------------------|---------------|--|
|        | Priority   | SBHE<br>Priority | Project Title                                                                                                                                                          | Project Cost                                          | General                                                                                                                                                                                                                                                                                                                                                                                                                                                                                                                                                                                                                                                                                                                                                                                                                                                                                                                                                                                                                                                                                                                                                                                                                                                                                                                                                                                                                                                                                                                                                                                                                                                                                                                                                                                                                                                                                                                                                                                                                                                                                                                        | Other                                       | & Deferred<br>Maintenance | Enrollment<br>Driven | Locally<br>Funde<br>d | Maintenance   |  |
| * DCB  | 1          | 1                | Old Main Renovation for<br>Nursing School                                                                                                                              | \$ 4,000,000                                          | \$ 2,000,000                                                                                                                                                                                                                                                                                                                                                                                                                                                                                                                                                                                                                                                                                                                                                                                                                                                                                                                                                                                                                                                                                                                                                                                                                                                                                                                                                                                                                                                                                                                                                                                                                                                                                                                                                                                                                                                                                                                                                                                                                                                                                                                   | \$ 2,000,000                                | 100%                      |                      | 50%                   | \$ 4,000,000  |  |
| LRSC   | 1          | 2                | Parking Lot and<br>Infrastructure Repair                                                                                                                               | \$ 250,000                                            | \$ 250,000                                                                                                                                                                                                                                                                                                                                                                                                                                                                                                                                                                                                                                                                                                                                                                                                                                                                                                                                                                                                                                                                                                                                                                                                                                                                                                                                                                                                                                                                                                                                                                                                                                                                                                                                                                                                                                                                                                                                                                                                                                                                                                                     |                                             | 100%                      |                      | 0%                    | \$ 250,000    |  |
| MaSU   | 1          | 2                | Natural Gas Boiler<br>Installation                                                                                                                                     | \$ 1,600,000                                          | \$ 1,600,000                                                                                                                                                                                                                                                                                                                                                                                                                                                                                                                                                                                                                                                                                                                                                                                                                                                                                                                                                                                                                                                                                                                                                                                                                                                                                                                                                                                                                                                                                                                                                                                                                                                                                                                                                                                                                                                                                                                                                                                                                                                                                                                   |                                             | 100%                      |                      | 0%                    | \$ 1,600,000  |  |
| WSC    | 1          | 2                | Parking Lot and<br>Infrastructure Repair                                                                                                                               | \$ 850,000                                            | \$ 850,000                                                                                                                                                                                                                                                                                                                                                                                                                                                                                                                                                                                                                                                                                                                                                                                                                                                                                                                                                                                                                                                                                                                                                                                                                                                                                                                                                                                                                                                                                                                                                                                                                                                                                                                                                                                                                                                                                                                                                                                                                                                                                                                     |                                             | 100%                      |                      | 0%                    | \$ 850,000    |  |
| * NDSU | 1          | 3                | Ag Products Development<br>Center                                                                                                                                      | \$14,000,000                                          | \$14,000,000                                                                                                                                                                                                                                                                                                                                                                                                                                                                                                                                                                                                                                                                                                                                                                                                                                                                                                                                                                                                                                                                                                                                                                                                                                                                                                                                                                                                                                                                                                                                                                                                                                                                                                                                                                                                                                                                                                                                                                                                                                                                                                                   |                                             | 90%                       | 10%                  | 0%                    | \$ 10,500,000 |  |
|        |            |                  | Note: Total project is \$61,200,0 approved \$60.0 million, with \$4 million local funds/fundraising. and is now requesting \$14.0 milliocal funds / fundraising. As of | 0 million from S<br>NDSU has com<br>llion state dolla | tate bonds & cannot the cannot th | ash plus \$20<br>\$6.0 million<br>remaining |                           |                      |                       |               |  |
| MiSU   | 1          | 4                | Hartnett Hall Renovation                                                                                                                                               | \$25,231,000                                          | \$25,231,000                                                                                                                                                                                                                                                                                                                                                                                                                                                                                                                                                                                                                                                                                                                                                                                                                                                                                                                                                                                                                                                                                                                                                                                                                                                                                                                                                                                                                                                                                                                                                                                                                                                                                                                                                                                                                                                                                                                                                                                                                                                                                                                   |                                             | 75%                       | 25%                  | 0%                    | \$ 18,923,250 |  |
| NDSCS  | 1          | 5                | Hektner Student Center<br>Improvements                                                                                                                                 | \$ 7,210,455                                          | \$ 7,210,455                                                                                                                                                                                                                                                                                                                                                                                                                                                                                                                                                                                                                                                                                                                                                                                                                                                                                                                                                                                                                                                                                                                                                                                                                                                                                                                                                                                                                                                                                                                                                                                                                                                                                                                                                                                                                                                                                                                                                                                                                                                                                                                   |                                             | 75%                       | 25%                  | 0%                    | \$ 3,605,228  |  |
| UND    | 1          | 6                | Merrifield Hall/Twamley<br>Hall Renovation                                                                                                                             | \$79,000,000                                          | \$56,000,000                                                                                                                                                                                                                                                                                                                                                                                                                                                                                                                                                                                                                                                                                                                                                                                                                                                                                                                                                                                                                                                                                                                                                                                                                                                                                                                                                                                                                                                                                                                                                                                                                                                                                                                                                                                                                                                                                                                                                                                                                                                                                                                   | \$23,000,000                                | 49%                       | 51%                  | 29%                   | \$ 35,550,000 |  |
| DSU    | 1          | 7                | Dickinson Sports Center                                                                                                                                                | \$ 7,000,000                                          | \$ 1,000,000                                                                                                                                                                                                                                                                                                                                                                                                                                                                                                                                                                                                                                                                                                                                                                                                                                                                                                                                                                                                                                                                                                                                                                                                                                                                                                                                                                                                                                                                                                                                                                                                                                                                                                                                                                                                                                                                                                                                                                                                                                                                                                                   | \$ 6,000,000                                |                           | 100%                 | 86%                   |               |  |
| BSC    | 1          | 8                | Cyber Security Tech<br>Center Addition                                                                                                                                 | \$ 3,200,000                                          | \$ 3,200,000                                                                                                                                                                                                                                                                                                                                                                                                                                                                                                                                                                                                                                                                                                                                                                                                                                                                                                                                                                                                                                                                                                                                                                                                                                                                                                                                                                                                                                                                                                                                                                                                                                                                                                                                                                                                                                                                                                                                                                                                                                                                                                                   |                                             |                           | 100%                 | 0%                    |               |  |
| VCSU   |            |                  | VCSU did not submit any requests this biennium                                                                                                                         |                                                       |                                                                                                                                                                                                                                                                                                                                                                                                                                                                                                                                                                                                                                                                                                                                                                                                                                                                                                                                                                                                                                                                                                                                                                                                                                                                                                                                                                                                                                                                                                                                                                                                                                                                                                                                                                                                                                                                                                                                                                                                                                                                                                                                |                                             |                           |                      |                       |               |  |
|        |            |                  | Grand Total                                                                                                                                                            | \$142,341,455                                         | \$111.341,455                                                                                                                                                                                                                                                                                                                                                                                                                                                                                                                                                                                                                                                                                                                                                                                                                                                                                                                                                                                                                                                                                                                                                                                                                                                                                                                                                                                                                                                                                                                                                                                                                                                                                                                                                                                                                                                                                                                                                                                                                                                                                                                  | \$31,000,000                                |                           |                      |                       | \$75,278,478  |  |