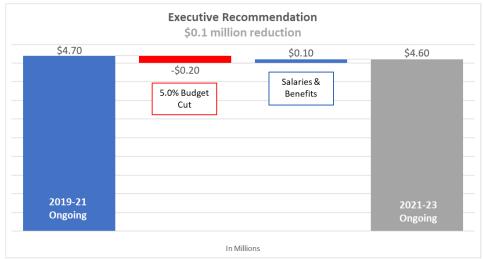

#### NDUS General Fund Budget Governor's Recommendation

#### \$19.4 million reduction

- Reflects statutory formula production
- Cost to continue capital bond payments
- o 7.5% cut = Reductions of:
  - 200+ employees
  - academic programs
  - student services
  - overall educational quality