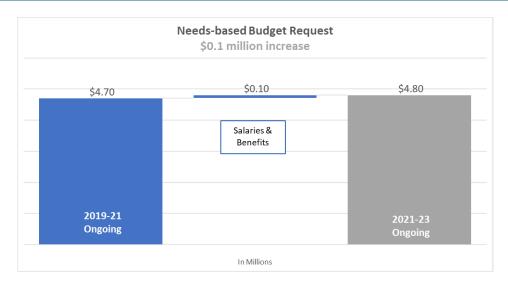

#### NDUS General Fund Budget Needs-Based Request

#### \$11.8 million increase

- Unanimously approved by SBHE on 6/27/2020
- Reflects statutory formula production & bond payment changes
- Includes 3% annual salary increases
- 1.1% 2.0% annual tuition increase to cover studentfunded portion of salary increase