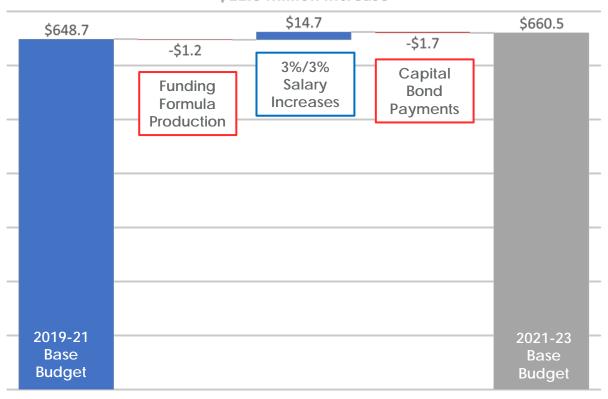

## Budget Comparison: Needs-Based to Executive Recommendation

|                           |           | North Dakota University System<br>2021-23 Needs-Based Budget<br>In Millions |    |         |      |            |    |         |
|---------------------------|-----------|-----------------------------------------------------------------------------|----|---------|------|------------|----|---------|
|                           |           | <b>General Fund</b>                                                         |    | Tuition | 0    | ther Funds | 3  | Total   |
| 2019-21 Base              | \$        | 648.7                                                                       | \$ | 647.2   | \$ 1 | ,253.7     | \$ | 2,549.6 |
| Formula Production Change | \$        | (1.2)                                                                       | \$ | -       | \$   | -          | \$ | (1.2)   |
| <b>Bond Payments</b>      | \$        | (1.7)                                                                       |    |         |      |            | \$ | (1.7)   |
| Base Budget               | \$        | 645.8                                                                       | \$ | 647.2   | \$ 1 | ,253.7     | \$ | 2,546.7 |
| % Change                  | 9         | -0.4%                                                                       |    | 0.0%    |      | 0.0%       |    | -0.1%   |
| Salary Increase 3%/3%     | \$        | 14.7                                                                        | \$ | 14.2    | \$   | 15.0       | \$ | 43.9    |
| Total                     | \$        | 660.5                                                                       | \$ | 661.4   | \$ 1 | ,268.7     | \$ | 2,590.6 |
| \$ Change                 | <b>\$</b> | 11.8                                                                        | \$ | 14.2    | \$   | 15.0       | \$ | 41.0    |
| % Change                  |           | 1.8%                                                                        |    | 2.2%    |      | 1.2%       |    | 1.6%    |

#### NDUS General Fund Budget Needs-Based Request

#### \$11.8 million increase

- Unanimously approved by SBHE on 6/27/2020
- Reflects statutory formula production & bond payment changes
- Includes 3% annual salary increases
- 1.1% 2.0% annual tuition increase to cover studentfunded portion of salary increase