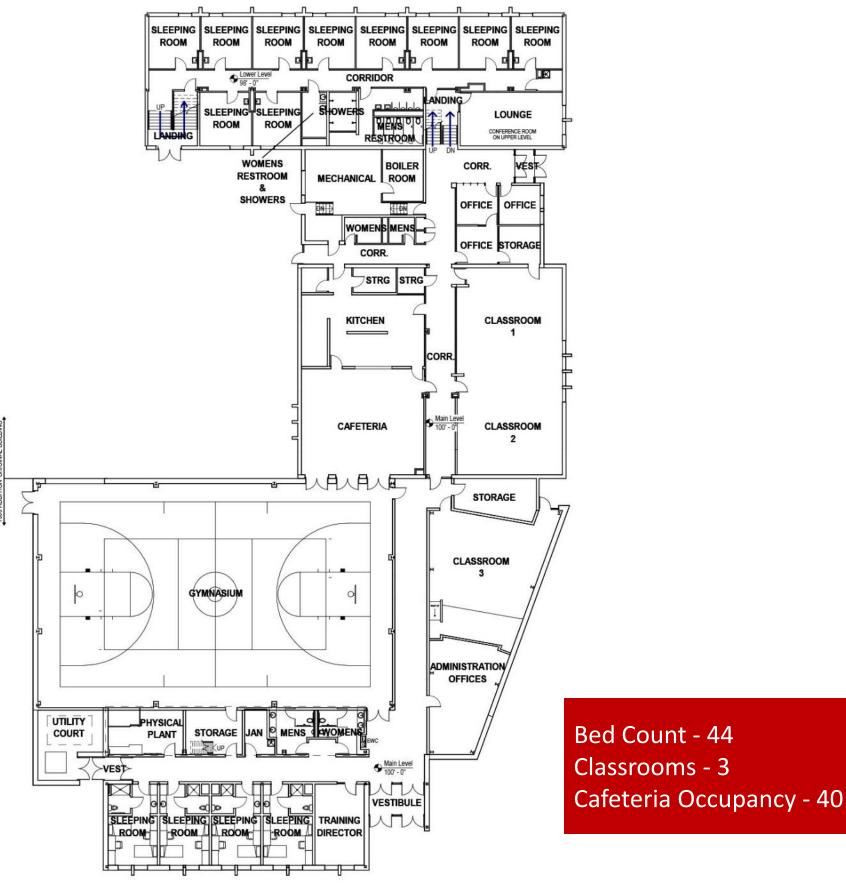

LAW ENFORCEMENT TRAINING ACADEMY

# **OPTIONS EVALUATED**

## **OPTION 1**

Build a new LETA facility located within the Bismarck, ND area that would replace the current facility with its current needs.

# **OPTION 2**

Build Option 1 plus provide additional space for the NDHP Southwest Regional Office and NDHP Headquarters.

## **OPTION 3**

Build Option 2 plus provide additional space for the Attorney General's Office.

## **OPTION 4**

## Remodel and update the current facility located at 1320 Schaefer Street, Bismarck, ND.

# **EXISTING FACILITY**





### NORTH DAKOTA LAW ENFORCEMENT TRAINING ACADEMY

# **EXISTING SITE**

#### NORTH DAKOTA LAW ENFORCEMENT TRAINING ACADEMY





**ICON** ARCHITECTURAL GROUP

### NORTH DAKOTA LAW ENFORCEMENT TRAINING ACADEMY

## **EXISTING FLOOR PLAN**





# **CURRENT CONDITIONS**





### NORTH DAKOTA LAW ENFORCEMENT TRAINING ACADEMY

# **CURRENT CONDITIONS**





### NORTH DAKOTA LAW ENFORCEMENT TRAINING ACADEMY

### NORTH DAKOTA LAW ENFORCEMENT TRAINING ACADEMY

# **CURRENT CONDITIONS**



### NORTH DAKOTA LAW ENFORCEMENT TRAINING ACADEMY

## **EXISTING FLOOR PLAN**





# **OPTIONS EVALUATED**

# **OPTION 1**

Build a new LETA facility located within the Bismarck, ND area that would replace the current facility with its current needs.

## **OPTION 2**

Build Option 1 plus provide additional space for the NDHP Southwest Regional Office and NDHP Headquarters.

## **OPTION 3**

Build Option 2 plus provide additional space for the Attorney General's Office.

### NORTH DAKOTA LAW ENFORCEMENT TRAINING ACADEMY

## **OPTION 4**

## Remodel a