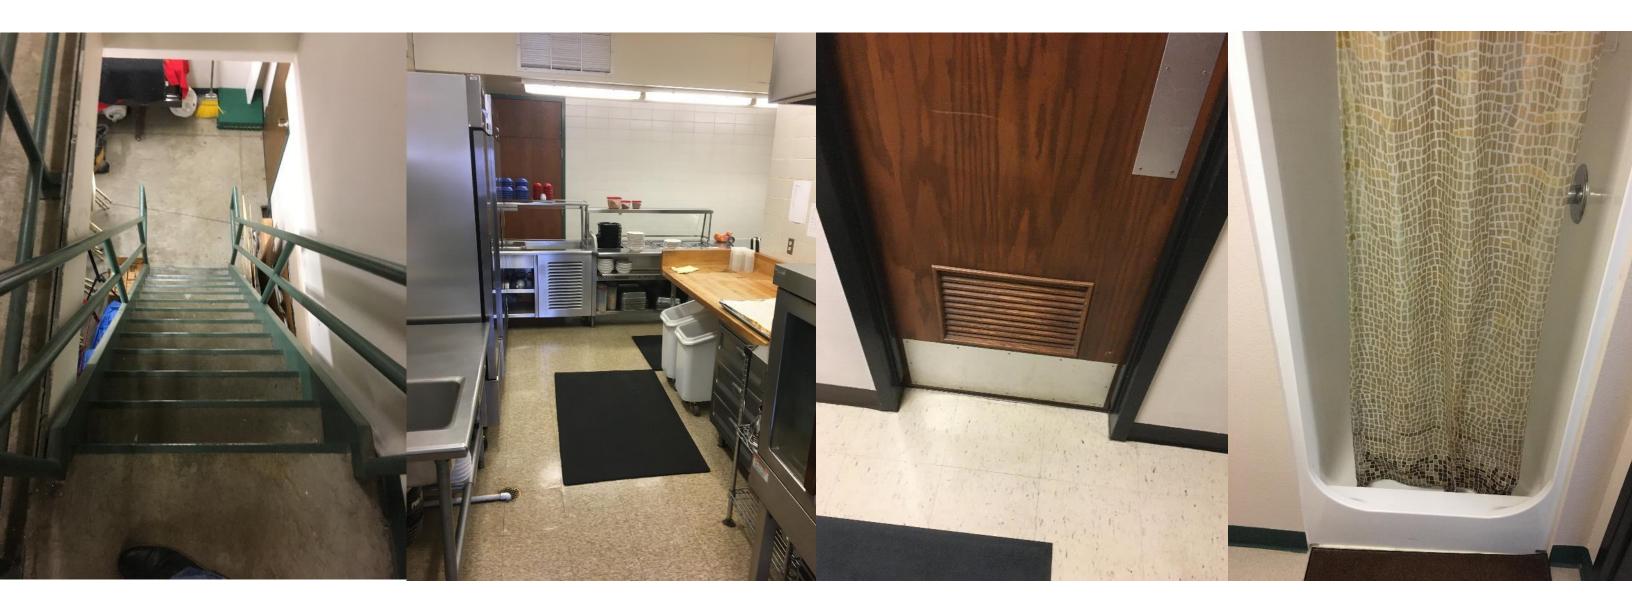

ithin the Bismarck, ND area that would replace the current facility with its current needs.

# **OPTION 2**

Build Option 1 plus provide additional space for the NDHP Southwest Regional Office and NDHP Headquarters.

## **OPTION 3**

Build Option 2 plus provide additional space for the Attorney General's Office.

## **OPTION 4**

## Remodel and update the current facility located at 1320 Schaefer Street, Bismarck, ND.

# **EXISTING FACILITY**





### NORTH DAKOTA LAW ENFORCEMENT TRAINING ACADEMY

# **EXISTING SITE**

#### NORTH DAKOTA LAW ENFORCEMENT TRAINING ACADEMY





**ICON** ARCHITECTURAL GROUP

### NORTH DAKOTA LAW ENFORCEMENT TRAINING ACADEMY

## **EXISTING FLOOR PLAN**





# **CURRENT CONDITIONS**





### NORTH DAKOTA LAW ENFORCEMENT TRAINING ACADEMY

# **CURRENT CONDITIONS**





### NORTH DAKOTA LAW ENFORCEMENT TRAINING ACADEMY

### NORTH DAKOTA LAW ENFORCEMENT TRAINING ACADEMY

# **CURRENT CONDITIONS**



### NORTH DAKOTA LAW ENFORCEMENT TRAINING ACADEMY

## **EXISTING FLOOR PLAN**





# **OPTIONS EVALUATED**

# **OPTION 1**

Build a new LETA facility located within the Bismarck, ND area that would replace the current facility with its current needs.

## **OPTION 2**

Build Option 1 plus provide additional space for the NDHP Southwest Regional Office and NDHP Headquarters.

## **OPTION 3**

Build Option 2 plus provide additional space for the Attorney General's Office.

### NORTH DAKOTA LAW ENFORCEMENT TRAINING ACADEMY

## **OPTION 4**

## Remodel and update the current facility located at 1320 Schaefer Street, Bismarck, ND.

# **SITE CONSIDERATIONS**





#