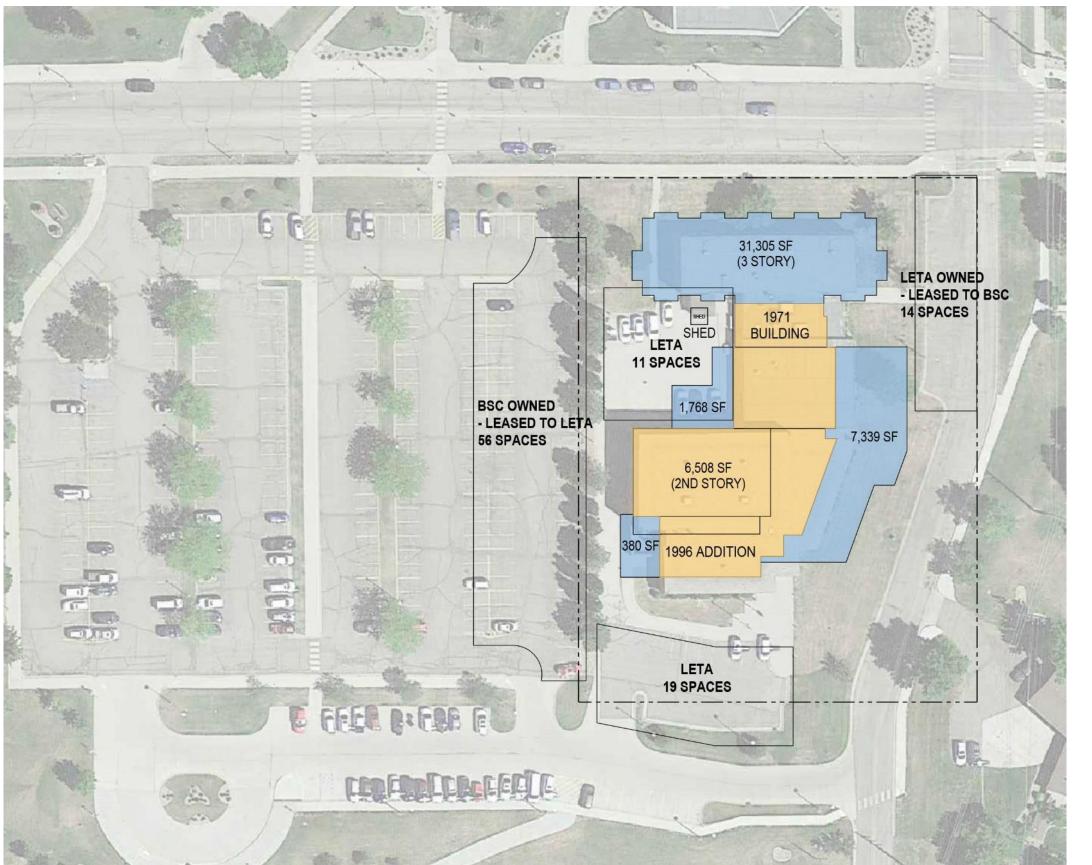

## Remodel and update the current facility located at 1320 Schaefer Street, Bismarck, ND.

## **OPTION 4**

Remodel and update the current facility located at 1320 Schaefer Street, Bismarck, ND.