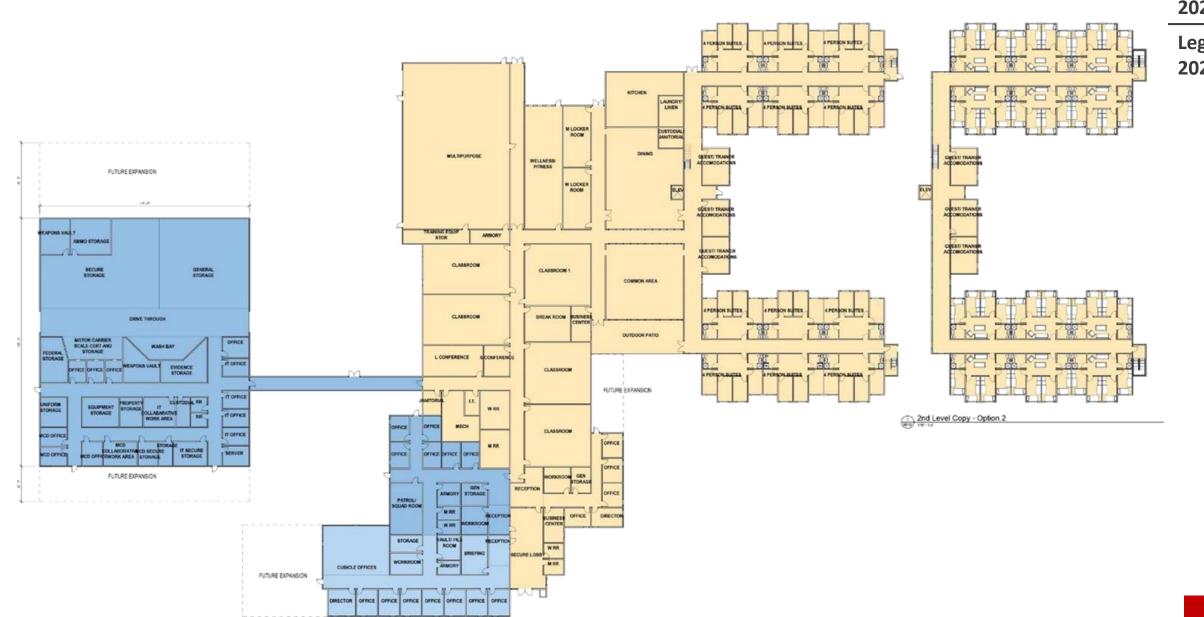

# **OPTION 3**

#### NORTH DAKOTA LAW ENFORCEMENT TRAINING ACADEMY

| DTAL PROJECT COST              |    | \$51,594,959 |
|--------------------------------|----|--------------|
| gislative Biennium<br>)23-2025 | 8% | \$55,722,556 |
| gislative Biennium<br>)25-2027 | 8% | \$60,180,361 |

| <b>LEGEND</b>                   |            |
|---------------------------------|------------|
| AG<br>SW DISTRICT<br>HQ<br>LETA | N          |
| GROSS AREA CALC                 | CULATIONS: |
| LETA:                           | 60,773 SF  |
| HQ:                             | 4,943 SF   |
| SW DISTRICT:                    | 20,701 SF  |
| AG:                             | 39,261 SF  |
| TOTAL:                          | 125,678 SF |

### Bed Count - 102 (+58) Classrooms – 5 (+2) Cafeteria Occupancy – 90(+50)