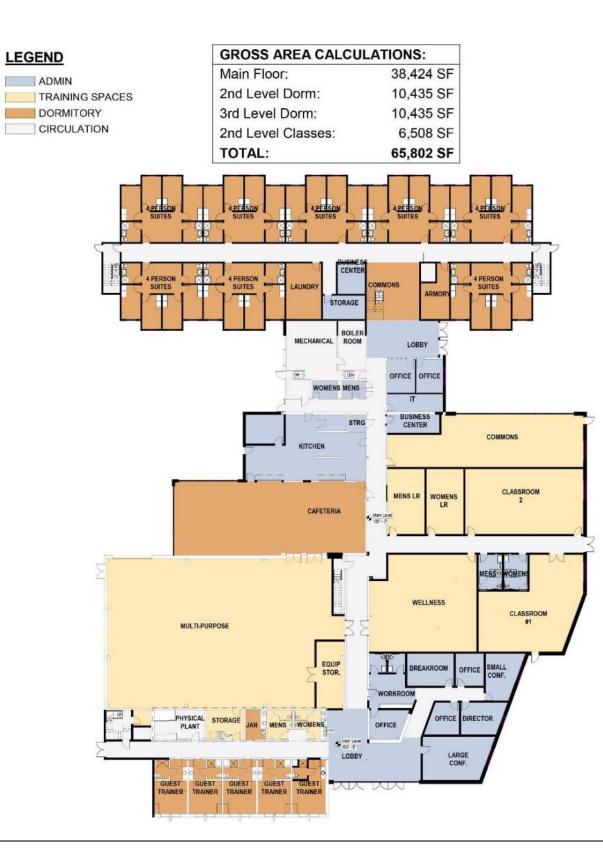

### **OVERALL MAIN FLOOR PLAN OPTION 4A**

Bed Count - 104 (+60) Classrooms – 5 (+2) Cafeteria Occupancy – 90(+50)