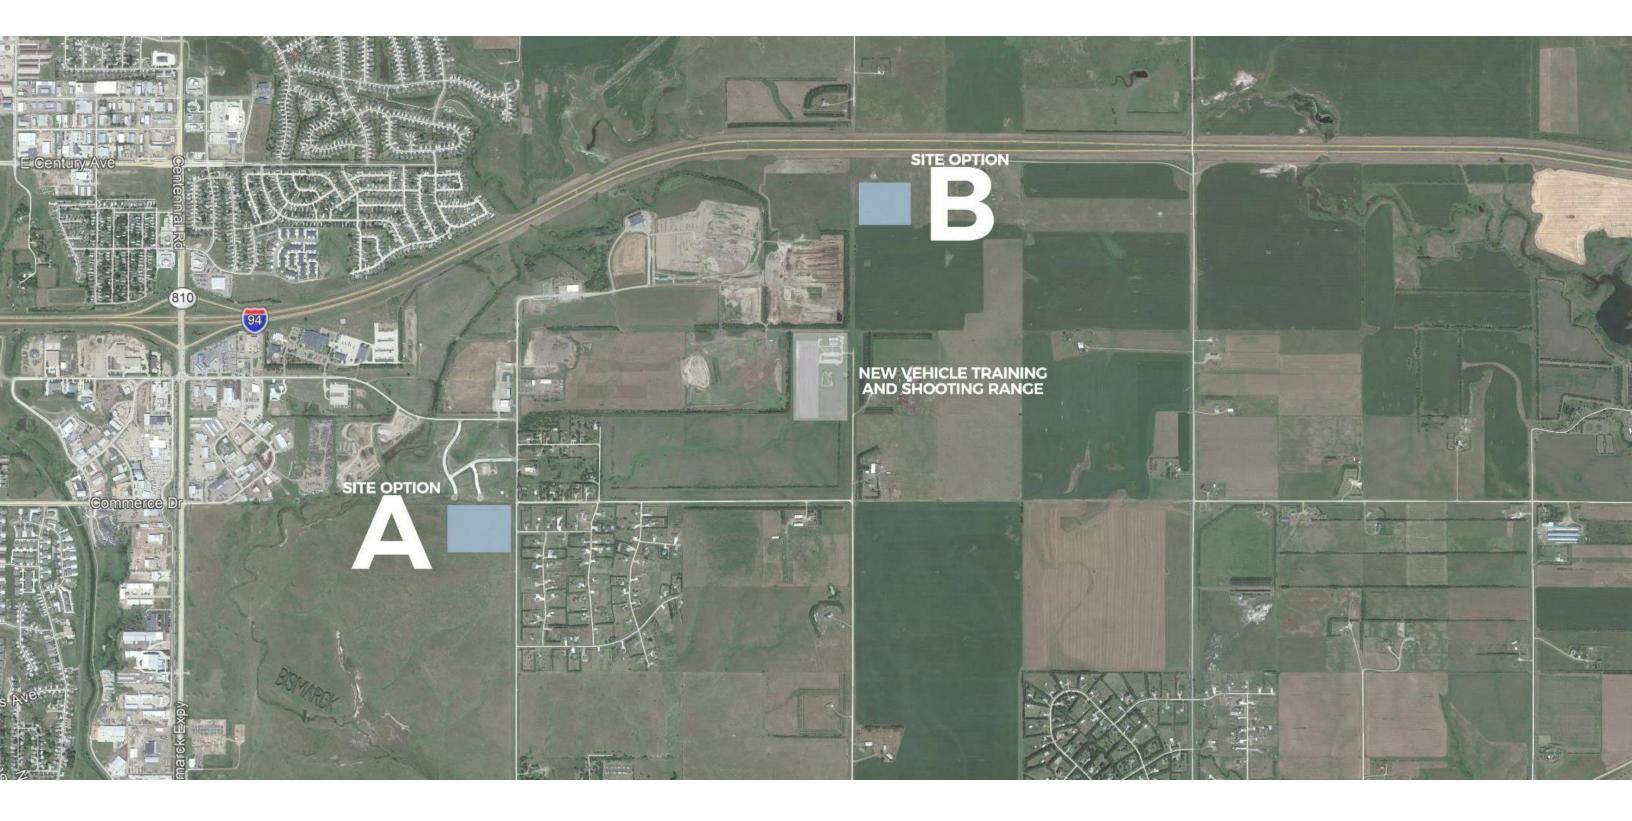

S**





### NORTH DAKOTA LAW ENFORCEMENT TRAINING ACADEMY

### NORTH DAKOTA LAW ENFORCEMENT TRAINING ACADEMY

# **CURRENT CONDITIONS**



### NORTH DAKOTA LAW ENFORCEMENT TRAINING ACADEMY

## **EXISTING FLOOR PLAN**





# **OPTIONS EVALUATED**

# **OPTION 1**

Build a new LETA facility located within the Bismarck, ND area that would replace the current facility with its current needs.

## **OPTION 2**

Build Option 1 plus provide additional space for the NDHP Southwest Regional Office and NDHP Headquarters.

## **OPTION 3**

Build Option 2 plus provide additional space for the Attorney General's Office.

### NORTH DAKOTA LAW ENFORCEMENT TRAINING ACADEMY

## **OPTION 4**

## Remodel and update the current facility located at 1320 Schaefer Street, Bismarck, ND.

# **SITE CONSIDERATIONS**





#### NORTH DAKOTA LAW ENFORCEMENT TRAINING ACADEMY

#### NORTH DAKOTA LAW ENFORCEMENT TRAINING ACADEMY

### **OPTION 1 SITE PLAN**



| TAL PROJECT COST<br>gislative Biennium<br>21-2023 |    | \$27,103,944 |
|---------------------------------------------------|----|--------------|
| gislative Biennium<br>23-2025                     | 8% | \$29,272,259 |
| gislative Biennium<br>25-2027                     | 8% | \$31,614,040 |

### Bed Count – 102 (+58) Classrooms – 5 (+2) Cafeteria Occupancy – 90(+50)

### LEGEND

LETA

| OSS AREA CALCULATIONS: |           |  |
|------------------------|-----------|--|
| A:                     | 45,909 SF |  |
| A (2ND LEVEL):         | 14,864 SF |  |
| TAL:                   | 60,773 SF |  |
|                        | 00,110 01 |  |

# **OPTION 1**

#