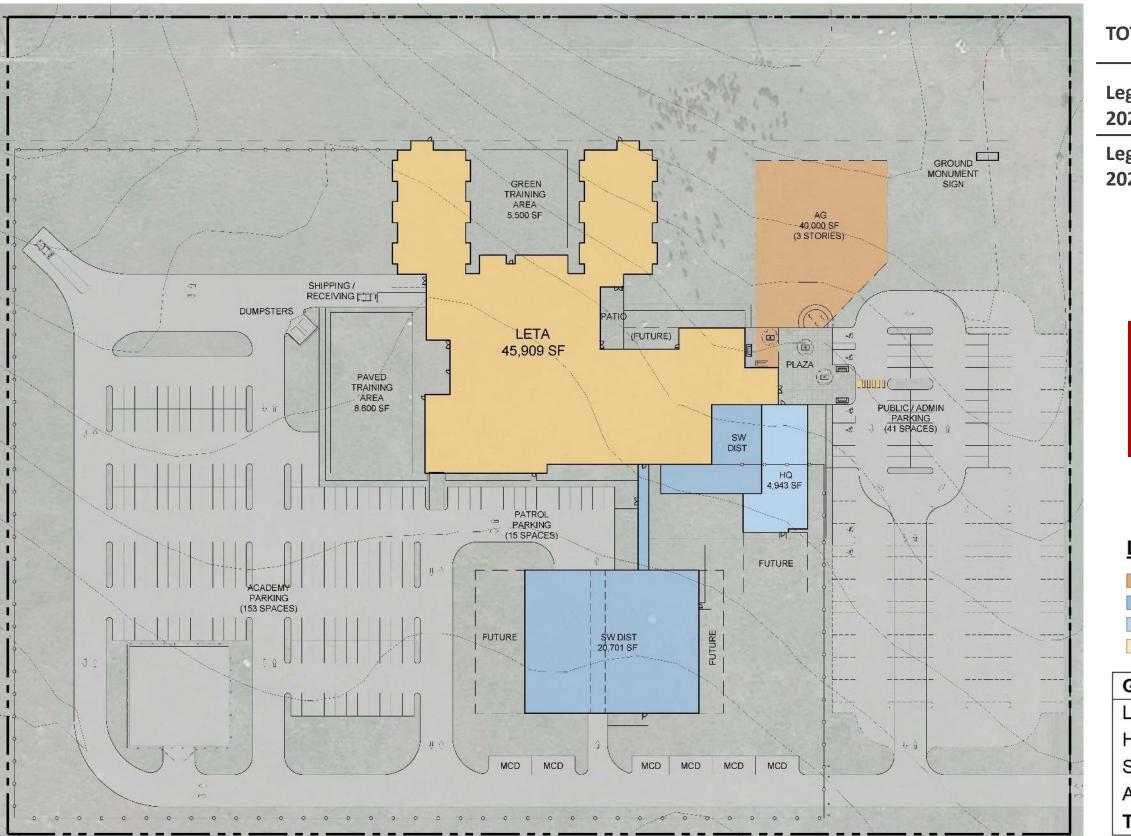

## **OPTION 3 SITE PLAN**

NORTH DAKOTA LAW ENFORCEMENT TRAINING ACADEMY

| DTAL PROJECT COST              |    | \$51,594,959 |
|--------------------------------|----|--------------|
| gislative Biennium<br>)23-2025 | 8% | \$55,722,556 |
| gislative Biennium<br>)25-2027 | 8% | \$60,180,361 |

Bed Count – 102 (+58) Classrooms – 5 (+2) Cafeteria Occupancy – 90(+50)

| LEGEND           |            |
|------------------|------------|
| AG               |            |
| SW DISTRICT      |            |
| HQ               |            |
| LETA             |            |
| GROSS AREA CALCU | LATIONS:   |
| LETA:            | 60,773 SF  |
| HQ:              | 4,943 SF   |
| SW DISTRICT:     | 20,701 SF  |
| AG:              | 39,261 SF  |
| TOTAL:           | 125,678 SF |