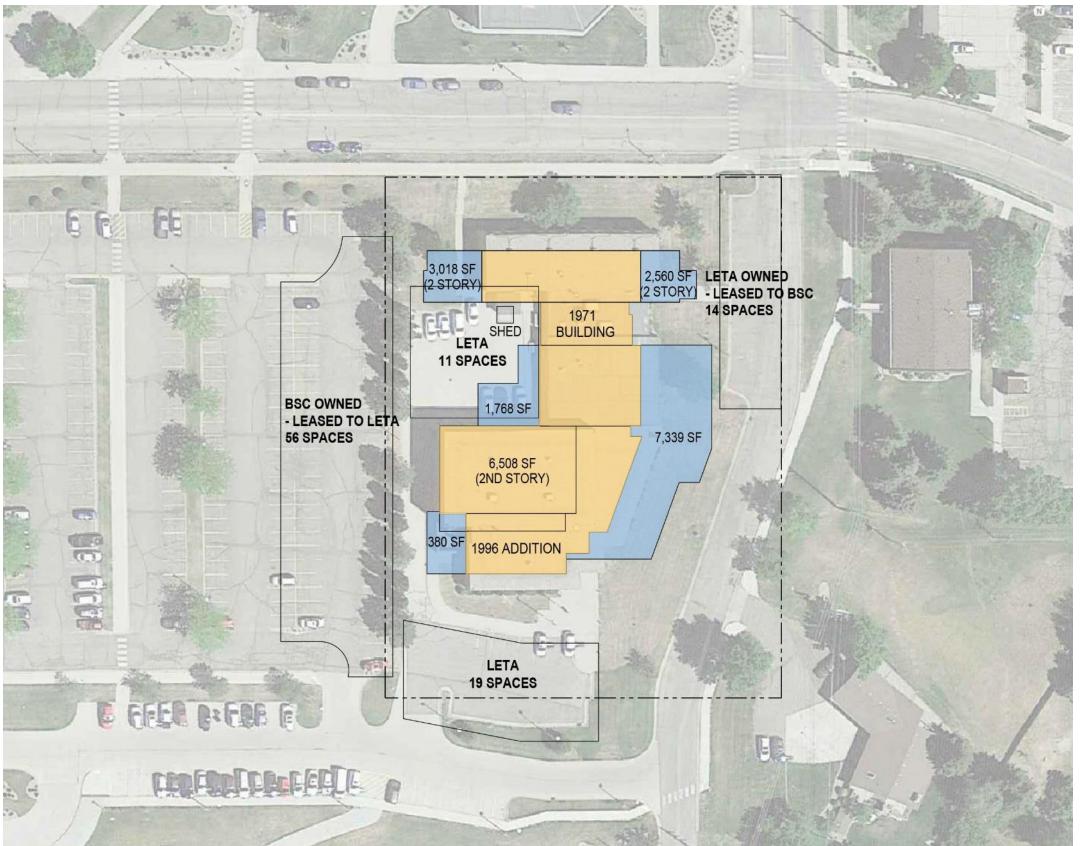

### **Options 4A and 4B Would Require The Below Concessions:**

- Insufficient Parking Would require leased spaces from BSC and City variance for lack or required parking spots lacksquare
- Lack of Proper Exterior Training Space Difficult to conduct tactical training on BSC campus
- Large Building Footprint Would require city variance for setbacks and impervious area
- Temporary Transitional Space Expenses of temporary relocation and leased space
- Reinvesting Into Aging Structures Capital spent on buildings from 1971 and 1997
- Does not consider BSC Reuse Opportunity BSC has interest in repurposing the current facility
- Multipurpose Room Limitations Converting to classroom presents many drawback