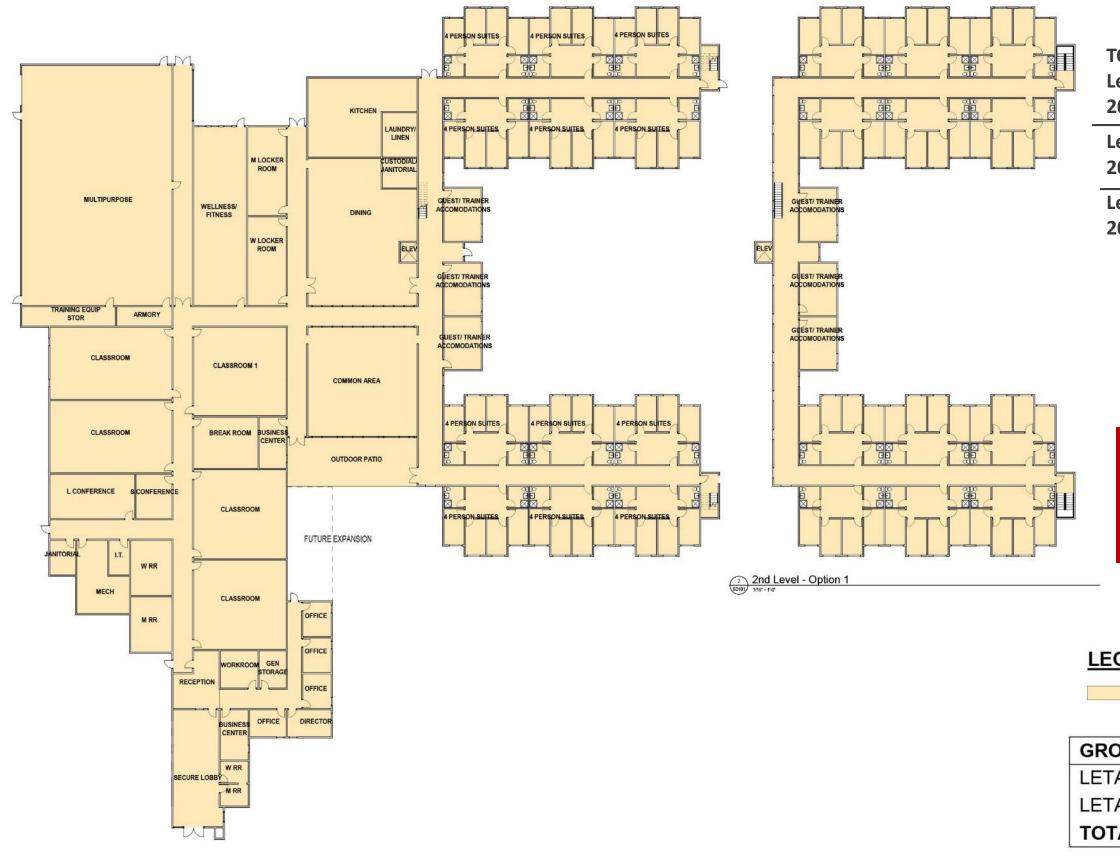

### **OVERALL MAIN FLOOR PLAN OPTION 4A**

#### NORTH DAKOTA LAW ENFORCEMENT TRAINING ACADEMY

TO Leg

202

| TOTAL PROJECT COST<br>Legislative Biennium<br>2021-2023 |    | \$24,458,765 |
|---------------------------------------------------------|----|--------------|
| Legislative Biennium<br>2023-2025                       | 8% | \$26,415,466 |
| Legislative Biennium<br>2025-2027                       | 8% | \$28,528,704 |