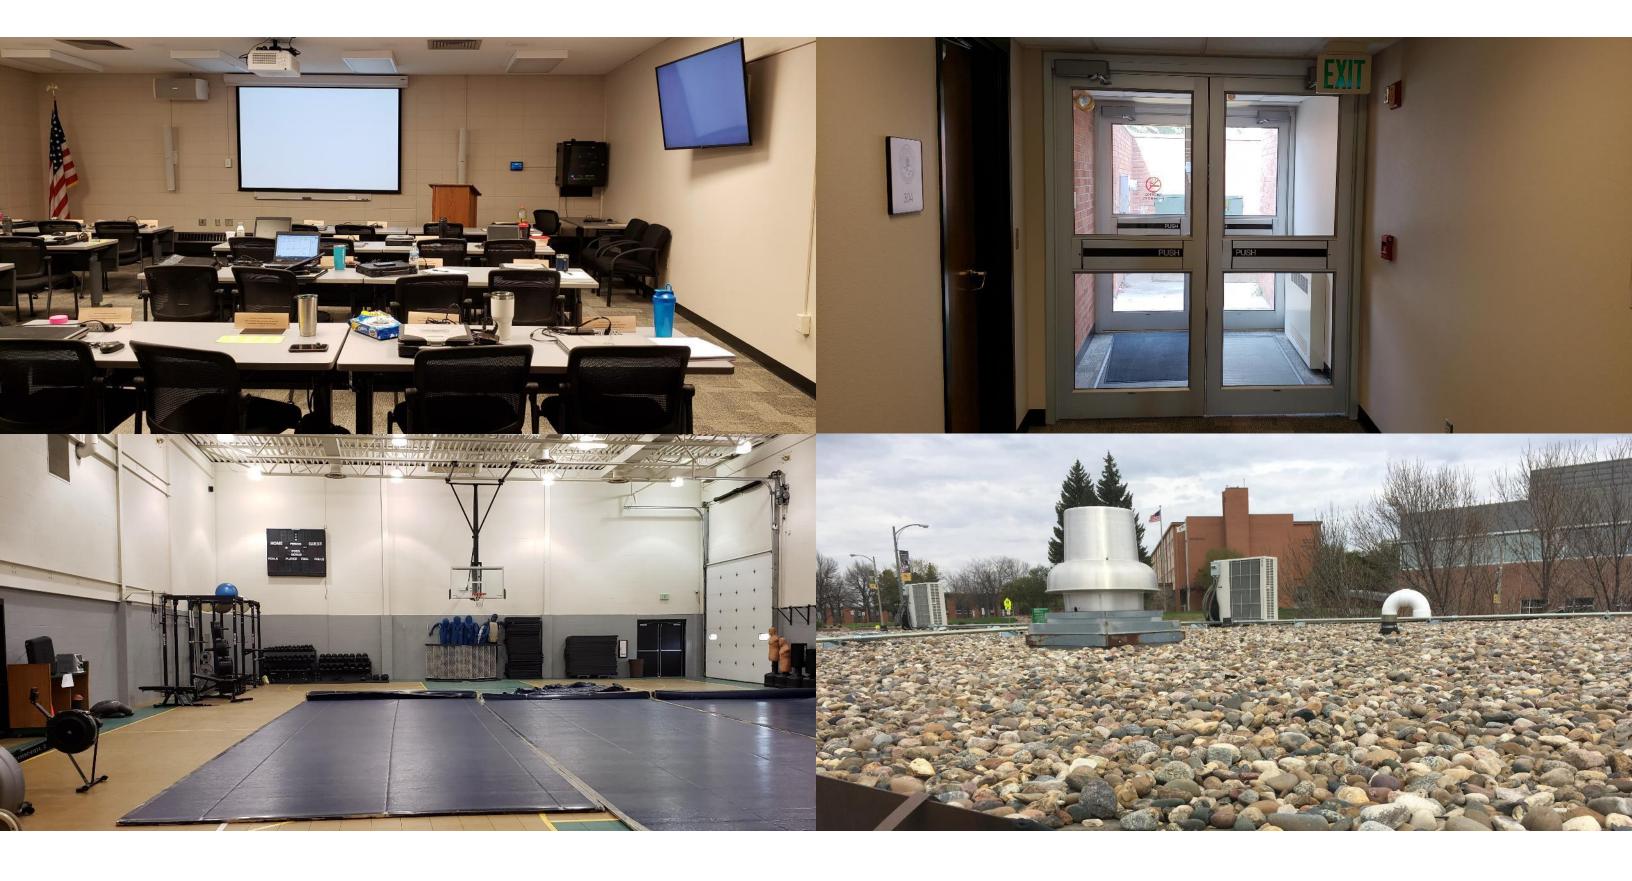

MY

# **OPTIONS EVALUATED**

## **OPTION 1**

Build a new LETA facility located within the Bismarck, ND area that would replace the current facility with its current needs.

# **OPTION 2**

Build Option 1 plus provide additional space for the NDHP Southwest Regional Office and NDHP Headquarters.

## **OPTION 3**

Build Option 2 plus provide additional space for the Attorney General's Office.

## **OPTION 4**

## Remodel and update the current facility located at 1320 Schaefer Street, Bismarck, ND.

# **EXISTING FACILITY**





### NORTH DAKOTA LAW ENFORCEMENT TRAINING ACADEMY

# **EXISTING SITE**

#### NORTH DAKOTA LAW ENFORCEMENT TRAINING ACADEMY





**ICON** ARCHITECTURAL GROUP

### NORTH DAKOTA LAW ENFORCEMENT TRAINING ACADEMY

## **EXISTING FLOOR PLAN**





# **CURRENT CONDITIONS**





### NORTH DAKOTA LAW ENFORCEMENT TRAINING ACADEMY

# **CURRENT CONDITIONS**





### NORTH DAKOTA LAW ENFORCEMENT TRAINING ACADEMY

### NORTH DAKOTA LAW ENFORCEMENT TRAINING ACADEMY

# **CURRENT CONDITIONS**



### NORTH DAKOTA LAW ENFORCEMENT TRAINING ACADEMY

## **EXISTING FLOOR PLAN**





# **OPTIONS EVALUATED**

# **OPTION 1**

Build a new LETA facility located within the Bismarck, ND area that would replace the current facility with its current needs.

## **OPTION 2**

Build Option 1 plus provide additional space for the NDHP Southwest Regional Office and NDHP Headquarters.

## **OPTION 3**

Build Option 2 plus provide additional space for the Attorney General's Office.

### NORTH DAKOTA LAW ENFORCEMENT TRAINING ACADEMY

## **OPTION 4**

## Remodel and update the current facility