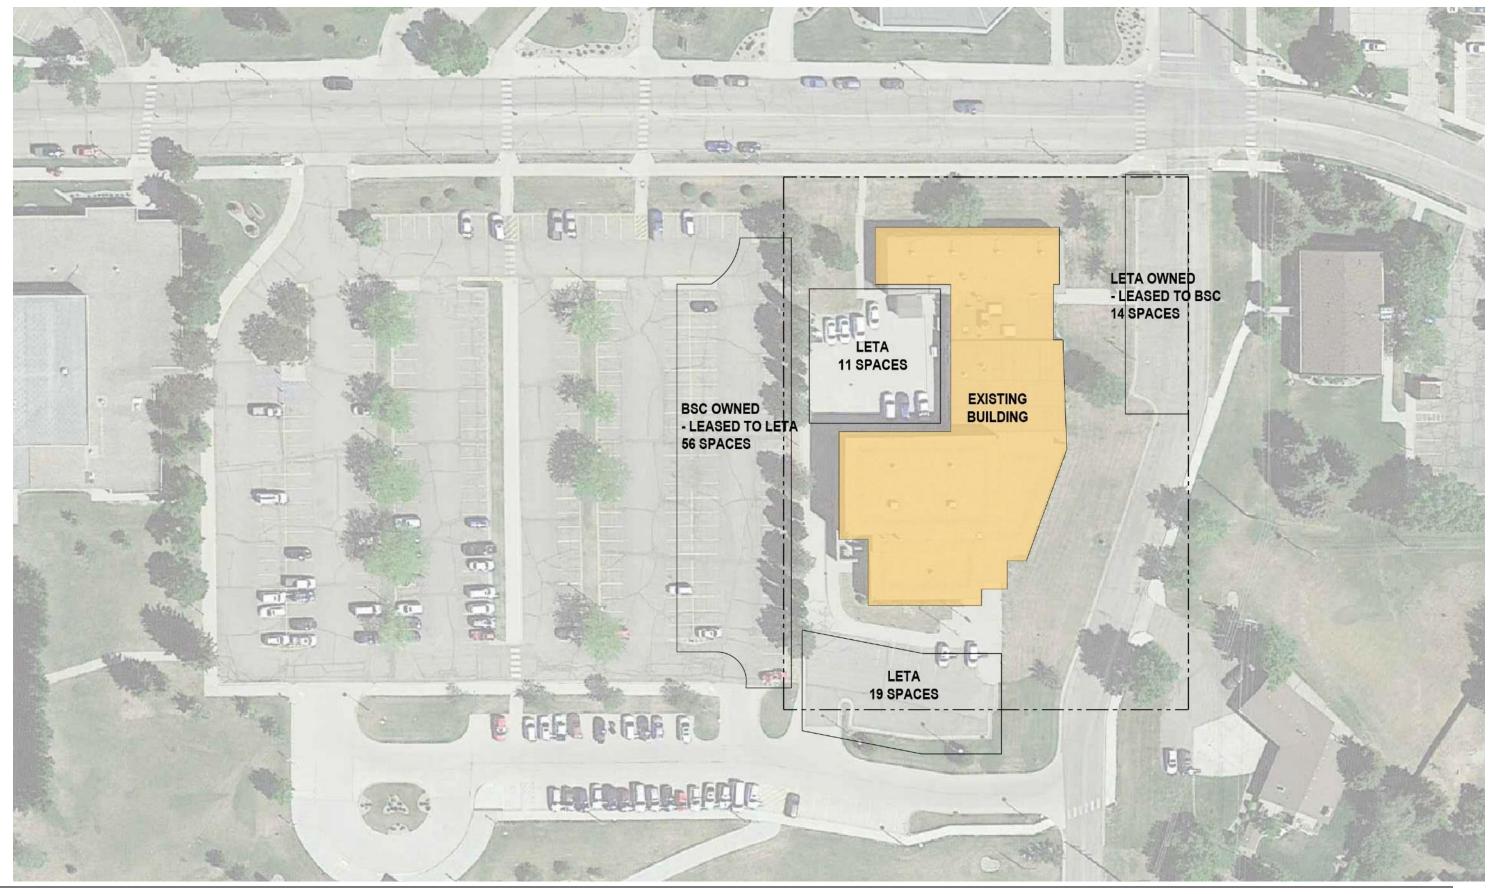

ixty-seventh legislative assembly regarding the alternatives to relocate the training academy.

### NORTH DAKOTA LAW ENFORCEMENT TRAINING ACADEMY

# **OPTIONS EVALUATED**

## **OPTION 1**

Build a new LETA facility located within the Bismarck, ND area that would replace the current facility with its current needs.

# **OPTION 2**

Build Option 1 plus provide additional space for the NDHP Southwest Regional Office and NDHP Headquarters.

## **OPTION 3**

Build Option 2 plus provide additional space for the Attorney General's Office.

## **OPTION 4**

## Remodel and update the current facility located at 1320 Schaefer Street, Bismarck, ND.

# **EXISTING FACILITY**





### NORTH DAKOTA LAW ENFORCEMENT TRAINING ACADEMY

# **EXISTING SITE**

#### NORTH DAKOTA LAW ENFORCEMENT TRAINING ACADEMY





**ICON** ARCHITECTURAL GROUP

### NORTH DAKOTA LAW ENFORCEMENT TRAINING ACADEMY

## **EXISTING FLOOR PLAN**





# **CURRENT CONDITIONS**





### NORTH DAKOTA LAW ENFORCEMENT TRAINING ACADEMY

# **CURRENT CONDITIONS**





### NORTH DAKOTA LAW ENFORCEMENT TRAINING ACADEMY

### NORTH DAKOTA LAW ENFORCEMENT TRAINING ACADEMY

# **CURRENT CONDITIONS**



### NORTH DAKOTA LAW ENFORCEMENT TRAINING ACADEMY

## **EXISTING FLOOR PLAN**





# **OPTIONS EVALUATED**

# **OPTION 1**

Build a new LETA facility located within the Bismarck, ND area that would replace the current facility with its current needs.

## **OPTION 2**

Build Option 1 plus provide additional space for the NDHP Southwest Regional Office and NDHP Headquarters.

## **OPTION 3**

Build Option 2 plus provide additional space for