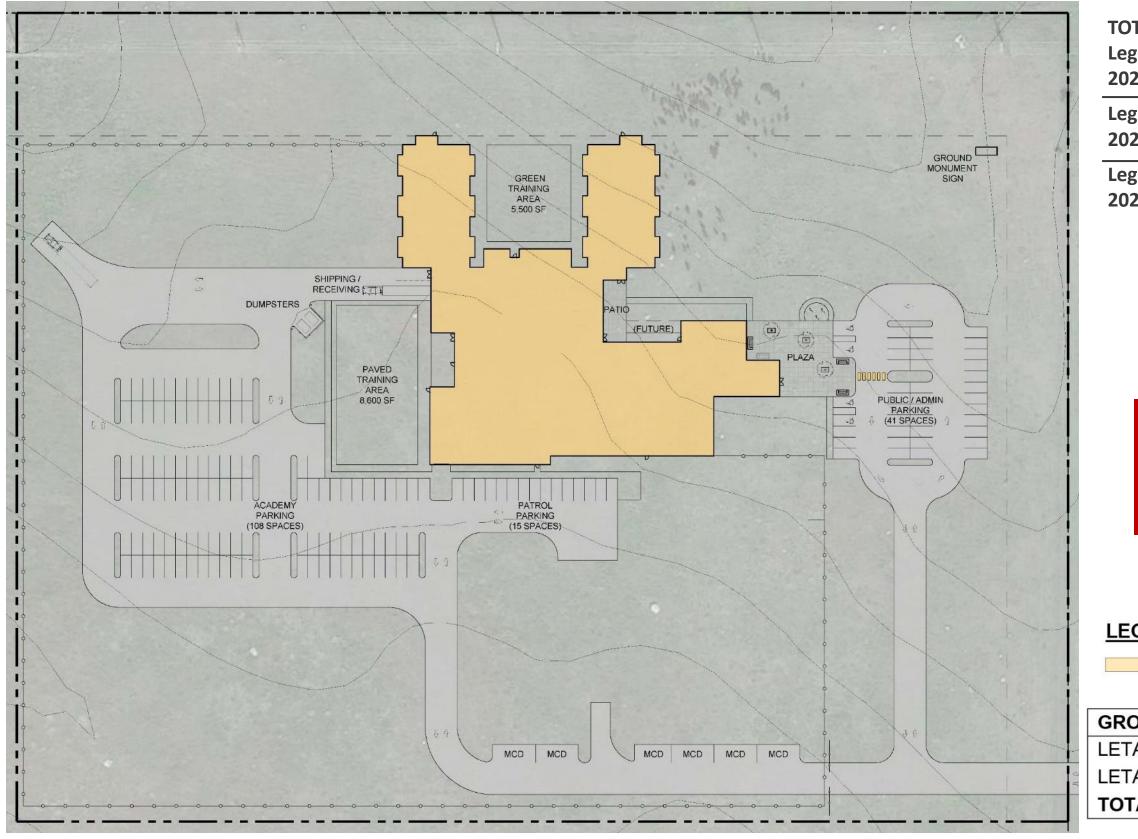

# **OPTION 1**

#### NORTH DAKOTA LAW ENFORCEMENT TRAINING ACADEMY

| TOTAL PROJECT COST<br>Legislative Biennium<br>2021-2023 |    | \$27,103,944 |
|---------------------------------------------------------|----|--------------|
| egislative Biennium<br>2023-2025                        | 8% | \$29,272,259 |
| egislative Biennium<br>2025-2027                        | 8% | \$31,614,040 |

### Bed Count – 102 (+58) Classrooms – 5 (+2) Cafeteria Occupancy – 90(+50)

### LEGEND

LETA

| DSS AREA CALCULATIONS: |           |  |
|------------------------|-----------|--|
| A:                     | 45,909 SF |  |
| A (2ND LEVEL):         | 14,864 SF |  |
| AL:                    | 60,773 SF |  |
|                        |           |  |