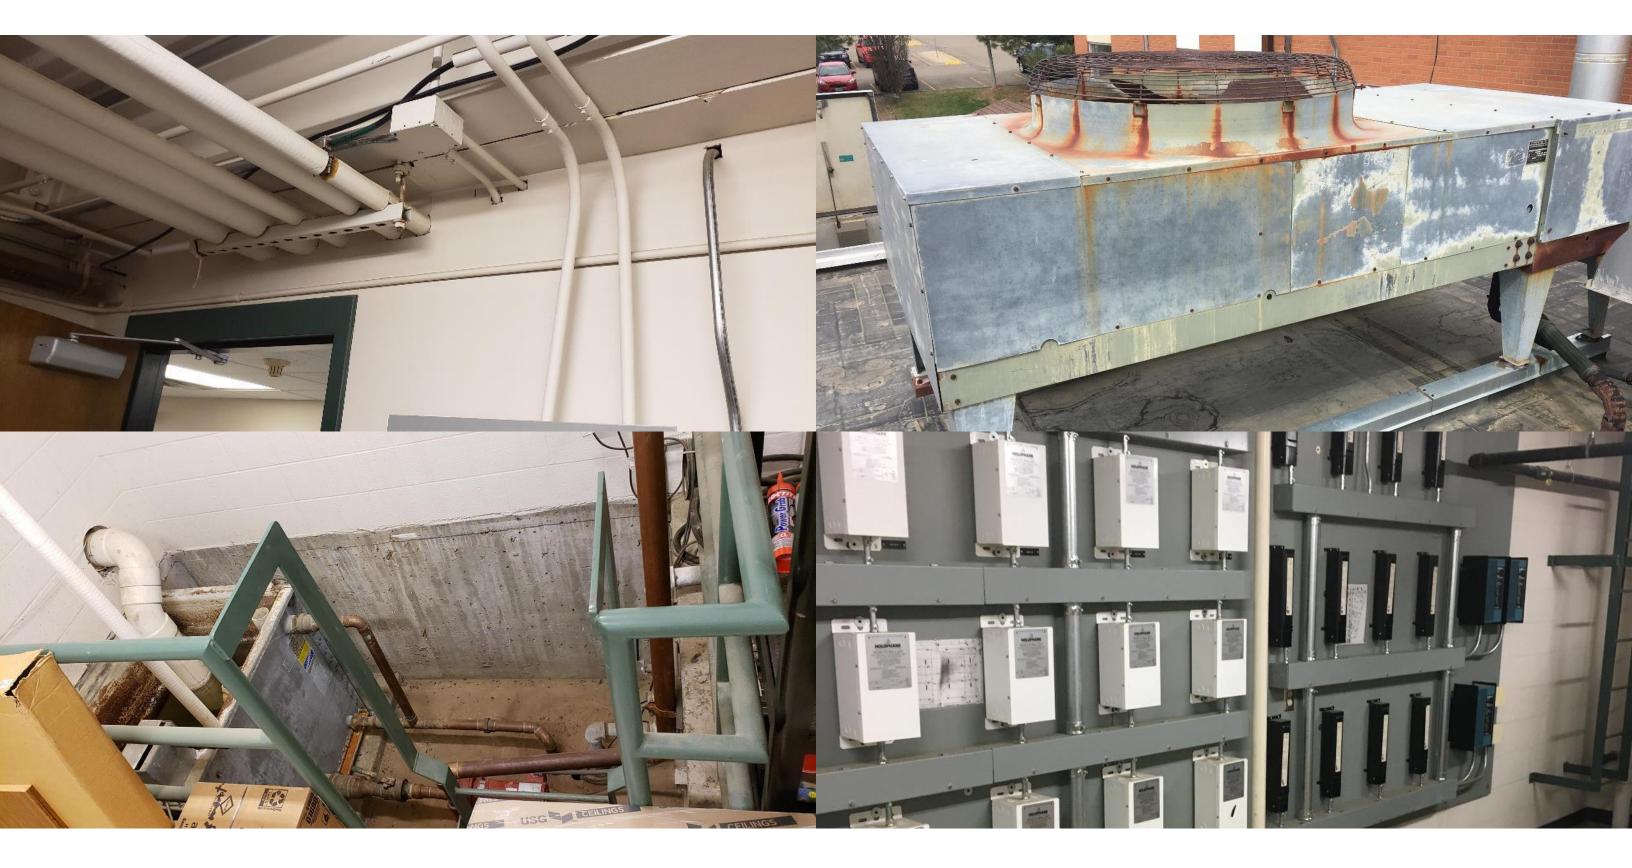

vide additional space for the NDHP Southwest Regional Office and NDHP Headquarters.

## **OPTION 3**

Build Option 2 plus provide additional space for the Attorney General's Office.

## **OPTION 4**

## Remodel and update the current facility located at 1320 Schaefer Street, Bismarck, ND.

# **EXISTING FACILITY**





### NORTH DAKOTA LAW ENFORCEMENT TRAINING ACADEMY

# **EXISTING SITE**

#### NORTH DAKOTA LAW ENFORCEMENT TRAINING ACADEMY





**ICON** ARCHITECTURAL GROUP

### NORTH DAKOTA LAW ENFORCEMENT TRAINING ACADEMY

## **EXISTING FLOOR PLAN**





# **CURRENT CONDITIONS**





### NORTH DAKOTA LAW ENFORCEMENT TRAINING ACADEMY

# **CURRENT CONDITIONS**





### NORTH DAKOTA LAW ENFORCEMENT TRAINING ACADEMY

### NORTH DAKOTA LAW ENFORCEMENT TRAINING ACADEMY

# **CURRENT CONDITIONS**



### NORTH DAKOTA LAW ENFORCEMENT TRAINING ACADEMY

## **EXISTING FLOOR PLAN**





# **OPTIONS EVALUATED**

# **OPTION 1**

Build a new LETA facility located within the Bismarck, ND area that would replace the current facility with its current needs.

## **OPTION 2**

Build Option 1 plus provide additional space for the NDHP Southwest Regional Office and NDHP Headquarters.

## **OPTION 3**

Build Option 2 plus provide additional space for the Attorney General's Office.

### NORTH DAKOTA LAW ENFORCEMENT TRAINING ACADEMY

## **OPTION 4**

## Remodel and update the current facility located at 1320 Schaefer Street, Bismarck, ND.

# **SITE CONSIDERATIONS**





#### NORTH DAKOTA LAW ENFORCEMENT TRAINING ACADEMY

#### NORTH DAKOTA LAW ENFORCEMENT TRAINING ACADEMY

### **OPTION 1 SITE PLAN**