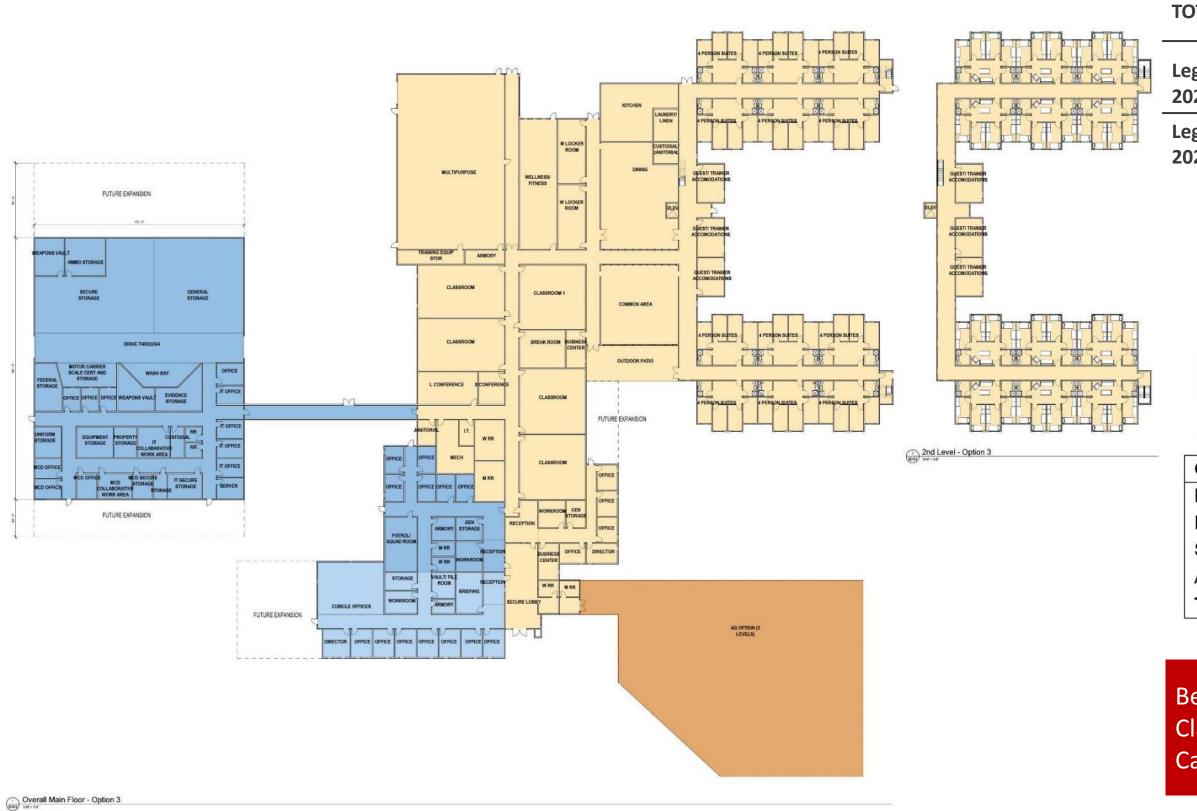

# **OPTION 3**

#### NORTH DAKOTA LAW ENFORCEMENT TRAINING ACADEMY

| DTAL PROJECT COST              |    | \$51,594,959 |
|--------------------------------|----|--------------|
| gislative Biennium<br>)23-2025 | 8% | \$55,722,556 |
| gislative Biennium<br>)25-2027 | 8% | \$60,180,361 |

| <b>LEGEND</b>                   |            |
|---------------------------------|------------|
| AG<br>SW DISTRICT<br>HQ<br>LETA | N          |
| GROSS AREA CALC                 | CULATIONS: |
| LETA:                           | 60,773 SF  |
| HQ:                             | 4,943 SF   |
| SW DISTRICT:                    | 20,701 SF  |
| AG:                             | 39,261 SF  |
| TOTAL:                          | 125,678 SF |

### Bed Count - 102 (+58) Classrooms – 5 (+2) Cafeteria Occupancy – 90(+50)