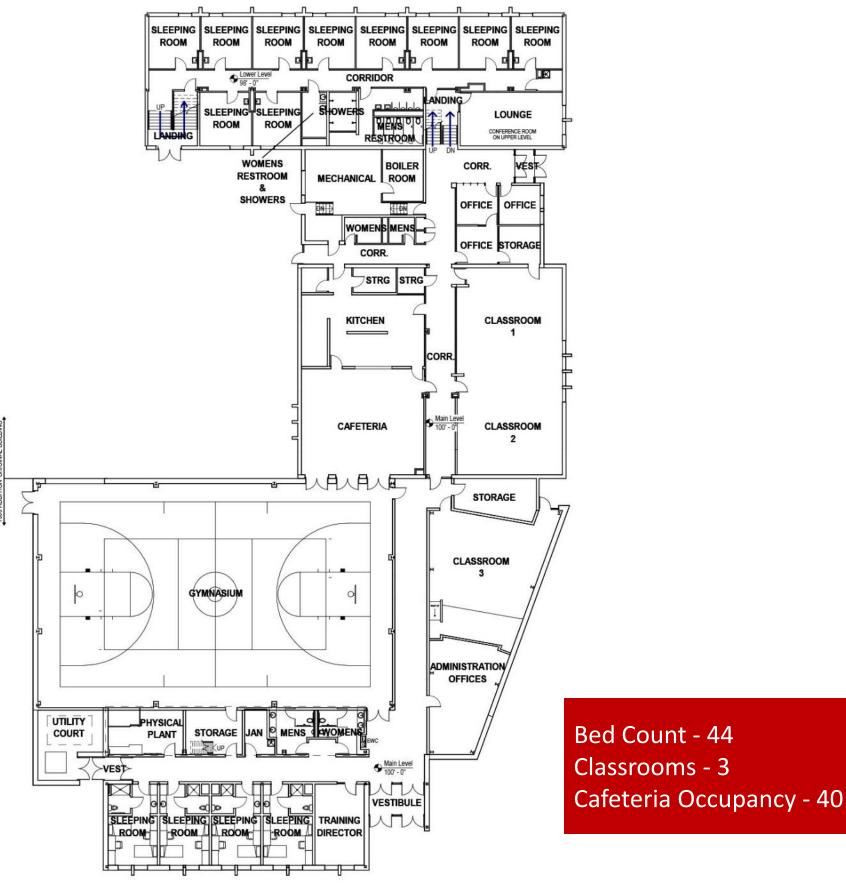

## **EXISTING FLOOR PLAN**

### Bed Count – 102 (+58) Classrooms – 5 (+2) Cafeteria Occupancy – 90(+50)