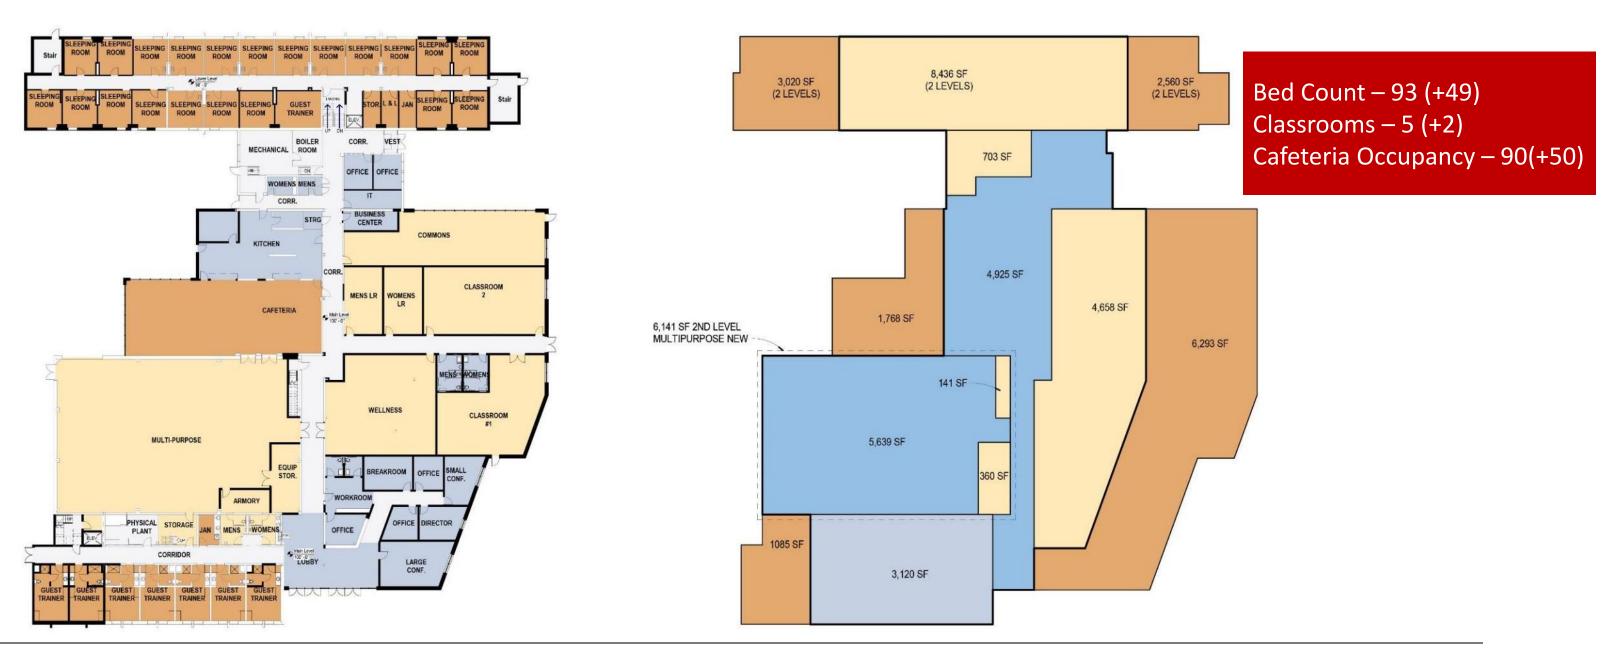

Bed Count – 93 (+49) Classrooms – 5 (+2) Cafeteria Occupancy – 90(+50)

### **OVERALL MAIN FLOOR PLAN OPTION 4B**

| LEGEND |                 |  |  |  |  |  |  |  |
|--------|-----------------|--|--|--|--|--|--|--|
|        | ADMIN           |  |  |  |  |  |  |  |
|        | TRAINING SPACES |  |  |  |  |  |  |  |
|        | DORMITORY       |  |  |  |  |  |  |  |
| L      | CIRCULATION     |  |  |  |  |  |  |  |