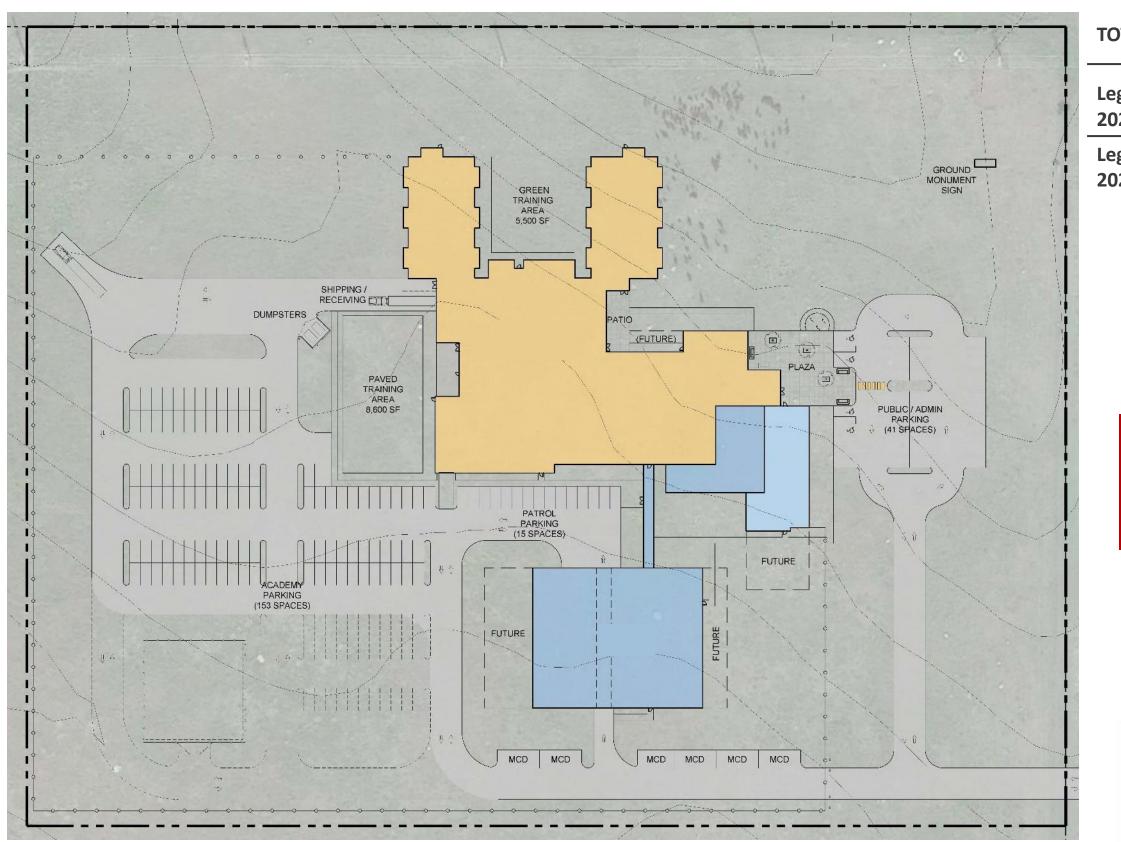

# **OPTION 3**

#### NORTH DAKOTA LAW ENFORCEMENT TRAINING ACADEMY

| DTAL PROJECT COST              |    | \$51,594,959 |
|--------------------------------|----|--------------|
| gislative Biennium<br>)23-2025 | 8% | \$55,722,556 |
| gislative Biennium<br>)25-2027 | 8% | \$60,180,361 |

| <b>LEGEND</b>                   |            |
|---------------------------------|------------|
| AG<br>SW DISTRICT<br>HQ<br>LETA | N          |
| GROSS AREA CALC                 | CULATIONS: |
| LETA:                           | 60,773 SF  |
| HQ:                             | 4,943 SF   |
| SW DISTRICT:                    | 20,701 SF  |
| AG:                             | 39,261 SF  |
| TOTAL:                          | 125,678 SF |

### Bed Count - 102 (+58) Classrooms – 5 (+2) Cafeteria Occupancy – 90(+50)