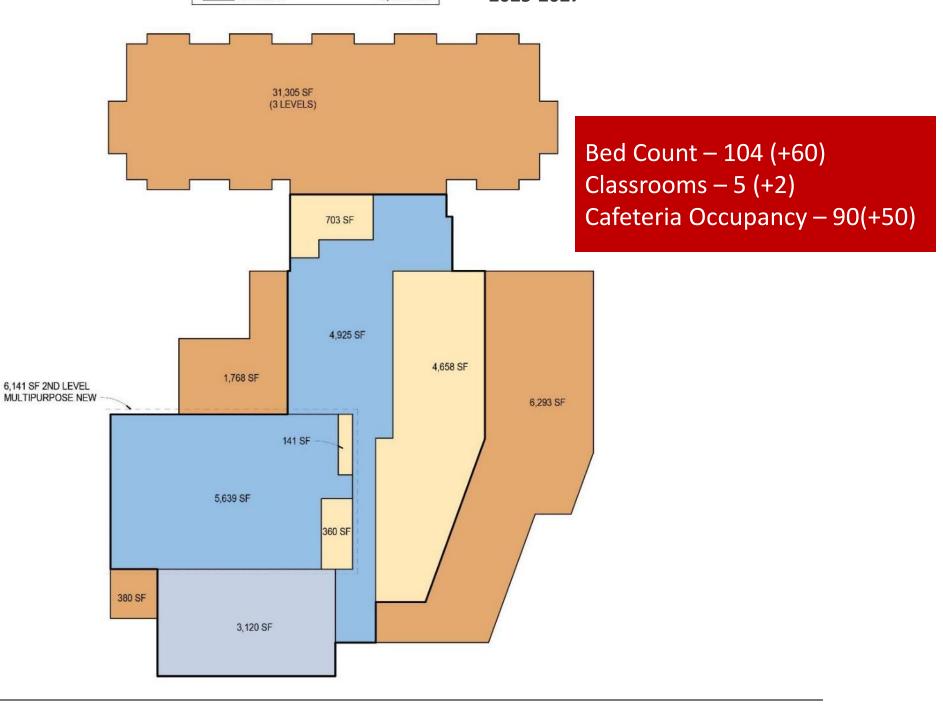

rovide additional space for the Attorney General's Office.

NORTH DAKOTA LAW ENFORCEMENT TRAINING ACADEMY

## **OPTION 4**

Remodel and update the current facility located at 1320 Schaefer Street, Bismarck, ND.

## **SITE PLAN OPTION 4A**



#### NORTH DAKOTA LAW ENFORCEMENT TRAINING ACADEMY

| TOTAL PROJECT COST<br>Legislative Biennium<br>2021-2023 |    | \$24,458,765 |
|---------------------------------------------------------|----|--------------|
| Legislative Biennium<br>2023-2025                       | 8% | \$26,415,466 |
| Legislative Biennium<br>2025-2027                       | 8% | \$28,528,704 |

Bed Count - 104 (+60) Classrooms – 5 (+2) Cafeteria Occupancy – 90(+50)

### **OVERALL MAIN FLOOR PLAN OPTION 4A**



#### NORTH DAKOTA LAW ENFORCEMENT TRAINING ACADEMY

TO Leg

202





| TOTAL PROJECT COST<br>Legislative Biennium<br>2021-2023 |    | \$24,458,765 |
|---------------------------------------------------------|----|--------------|
| Legislative Biennium<br>2023-2025                       | 8% | \$26,415,466 |
| Legislative Biennium<br>2025-2027                       | 8% | \$28,528,704 |

## **SITE PLAN OPTION 4B**



#### NORTH DAKOTA LAW ENFORCEMENT TRAINING ACADEMY

| TOTAL PROJECT COST<br>Legislative Biennium<br>2021-2023 |    | \$16,130,515 |
|---------------------------------------------------------|----|--------------|
| Legislative Biennium<br>2023-2025                       | 8% | \$17,420,957 |
| Legislative Biennium 2025-2027                          | 8% | \$18,814,633 |

Bed Count – 93 (+49) Classrooms – 5 (+2) Cafeteria Occupancy – 90(+50)

##