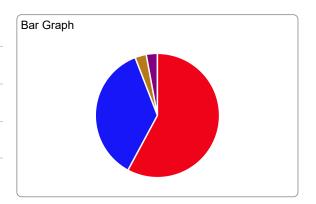

TAL VOTES** 

734



Precinct 2403-00 Fully Reported

| Trump and Pence ✓ Republican         | 228 | 58.16% |
|--------------------------------------|-----|--------|
| Biden and Harris 	✓ Democratic-NPL   | 151 | 38.52% |
| Jorgensen and Cohen ✔<br>Libertarian | 13  | 3.32%  |
| <b>■</b> write-in                    | 0   | 0%     |



#### TOTAL VOTES 392

#### Precinct 2404-00 Fully Reported

| Trump and Pence ✓ Republican      | •           | 394 | 59.43% |
|-----------------------------------|-------------|-----|--------|
| Biden and Harris ✓ Democratic-NPL |             | 247 | 37.25% |
| Jorgensen and Cohe                | en 🗸        | 20  | 3.02%  |
| ⊕ write-in                        |             | 2   | 0.30%  |
|                                   | TOTAL VOTES | 663 |        |



#### Precinct 2405-00 Fully Reported

| Trump and Pence ✔ Republican         |            | 524 | 59.28% |
|--------------------------------------|------------|-----|--------|
| Biden and Harris ✓<br>Democratic-NPL |            | 330 | 37.33% |
| Jorgensen and Cohen<br>Libertarian   | <b>~</b>   | 26  | 2.94%  |
| write-in                             |            | 4   | 0.45%  |
| T                                    | OTAL VOTES | 884 |        |



#### Precinct 2406-00 Fully Reported

| Trump and Pence ✓ Republican      | •           | 236 | 66.67% |
|-----------------------------------|-------------|-----|--------|
| Biden and Harris ✓ Democratic-NPL |             | 106 | 29.94% |
| Jorgensen and Cohe                | en 🗸        | 9   | 2.54%  |
| ⊕ write-in                        |