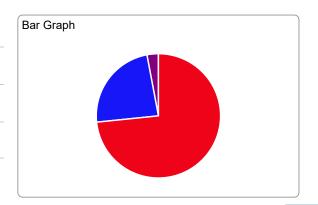

| TOTAL VOTES | 86 |        |



#### Precinct 2411-00 Fully Reported

| Trump and Pence ✓ Republican      | 475 | 71.64% |
|-----------------------------------|-----|--------|
| Biden and Harris ✔ Democratic-NPL | 178 | 26.85% |
| Jorgensen and Cohen ✔ Libertarian | 9   | 1.36%  |
| ⊕ write-in                        | 1   | 0.15%  |



Bar Graph

#### TOTAL VOTES 663



| Trump and Pence ✔ Republican         |             | 183 | 74.09% |
|--------------------------------------|-------------|-----|--------|
| Biden and Harris ✓<br>Democratic-NPL |             | 59  | 23.89% |
| Jorgensen and Cohe                   | n 🗸         | 5   | 2.02%  |
| ⊕ write-in                           |             | 0   | 0%     |
|                                      | TOTAL VOTES | 247 |        |



Precinct 2413-00 Fully Reported

| Trump and Pence ✔ Republican         | 183 | 63.99% |
|--------------------------------------|-----|--------|
| Biden and Harris ✓<br>Democratic-NPL | 83  | 29.02% |
| Jorgensen and Cohen ✔<br>Libertarian | 19  | 6.64%  |
| ⊕ write-in                           | 1   | 0.35%  |



TOTAL VOTES 286

Precinct 2414-00 Fully Reported

| Trump and Pence Republican       | <b>✓</b>    | 64 | 67.37% |
|----------------------------------|-------------|----|--------|
| Biden and Harris  Democratic-NPL | <b>~</b>    | 30 | 31.58% |
| Jorgensen and Co<br>Libertarian  | hen 🗸       | 1  | 1.05%  |
| ⊕ write-in                       |             | 0  | 0%     |
|                                  | TOTAL VOTES | 95 |        |



Precinct 2415-00 Fully Reported

| Trum