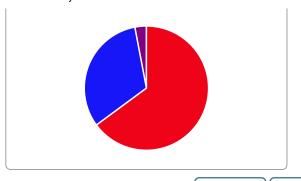

# President & Vice-President of the United States

Vote For 1

Precincts Fully: 11 / 11 | Partially: 0 / 11

| 4,482 | 82.71% |
|-------|--------|
| 814   | 15.02% |
| 110   | 2.03%  |
| 13    | 0.24%  |
|       | 814    |

TOTAL VOTES 5,419

**PRECINCT** 