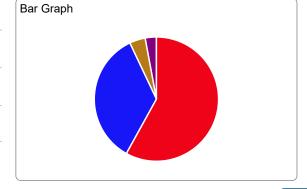

| TOTAL VOTES 3 | 5 | 55 | ,598 | 3 |
|---------------|---|----|------|---|
|---------------|---|----|------|---|

| Governor and Lt. Governor<br>Vote For 1                 |         | Precinct | s Fully: 422 / 422   Partially: 0 / 422 | Track this Conte |  |  |
|---------------------------------------------------------|---------|----------|-----------------------------------------|------------------|--|--|
| Doug Burgum and Brent Sanford ♥ Republican              | 235,479 | 65.84%   | Bar Graph   Map                         |                  |  |  |
| Shelley Lenz and Ben Vig ✔ Democratic-NPL               | 90,789  | 25.38%   |                                         |                  |  |  |
| write-in                                                | 17,538  | 4.90%    |                                         |                  |  |  |
| DuWayne Hendrickson and Joshua<br>Voytek<br>Libertarian | 13,863  | 3.87%    |                                         |                  |  |  |
| TOTAL VOTES                                             | 357,659 |          |                                         |                  |  |  |
|                                                         |         |          | COL                                     | NTY TOP          |  |  |