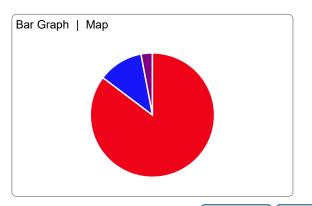

# President & Vice-President of the United States

Vote For 1

Precincts Fully: 11 / 11 | Partially: 0 / 11

| 4,482 | 82.71% |
|-------|--------|
| 814   | 15.02% |
| 110   | 2.03%  |
| 13    | 0.24%  |
|       | 814    |

TOTAL VOTES 5,419

**PRECINCT** 