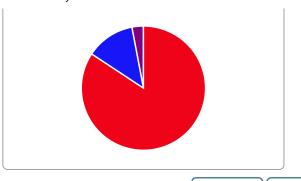

### President & Vice-President of the United States

Precincts Fully: 36 / 36 | Partially: 0 / 36

Vote For 1

| Trump and Pence   ✓  Republican      | 34,744 | 68.46% |
|--------------------------------------|--------|--------|
| Biden and Harris ✓<br>Democratic-NPL | 14,348 | 28.27% |
| Jorgensen and Cohen ✔<br>Libertarian | 1,368  | 2.70%  |
| <b>⊞</b> write-in                    | 293    | 0.58%  |

TOTAL VOTES 50,753

PRECINCT