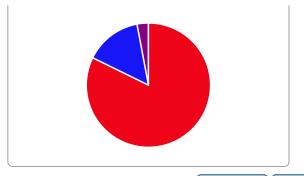

# President & Vice-President of the United States

Vote For 1

Precincts Fully: 11 / 11 | Partially: 0 / 11

| 4,482 | 82.71% |
|-------|--------|
| 814   | 15.02% |
| 110   | 2.03%  |
| 13    | 0.24%  |
|       | 814    |

TOTAL VOTES 5,419

**PRECINCT** 