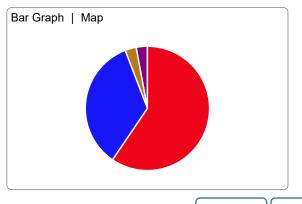

| TOTAL VOTES 3 | 5 | 55 | ,598 | 3 |
|---------------|---|----|------|---|
|---------------|---|----|------|---|

| Governor and Lt. Governor<br>Vote For 1                 |         | Precinct | s Fully: 422 / 422   Partially: 0 / 422 | Track this Conte |  |  |
|---------------------------------------------------------|---------|----------|-----------------------------------------|------------------|--|--|
| Doug Burgum and Brent Sanford ♥ Republican              | 235,479 | 65.84%   | Bar Graph   Map                         |                  |  |  |
| Shelley Lenz and Ben Vig ✔ Democratic-NPL               | 90,789  | 25.38%   |                                         |                  |  |  |
| write-in                                                | 17,538  | 4.90%    |                                         |                  |  |  |
| DuWayne Hendrickson and Joshua<br>Voytek<br>Libertarian | 13,863  | 3.87%    |                                         |                  |  |  |
| TOTAL VOTES                                             | 357,659 |          |                                         |                  |  |  |
|                                                         |         |          | COL                                     | NTY TOP          |  |  |