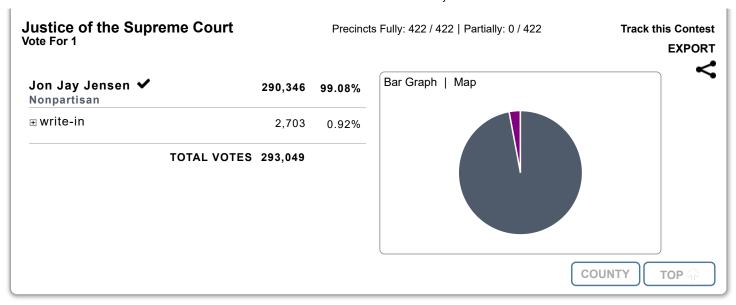

Republican
Patrick Hart
Democratic-NPL
write-in - scatte

write-in - scattered Total Jon Jay Jensen

Nonpartisen write-in - scattered

lustice of the Supreme

(November 25, 2020)

Place your classified ad in every North Dakota Newspaper for as low as