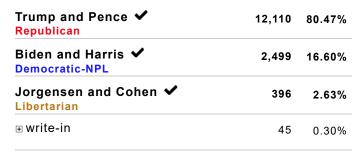

# President & Vice-President of the United States

Vote For 1

Precincts Fully: 11 / 11 | Partially: 0 / 11

| 4,482 | 82.71% |
|-------|--------|
| 814   | 15.02% |
| 110   | 2.03%  |
| 13    | 0.24%  |
|       | 814    |

TOTAL VOTES 5,419

**PRECINCT** 