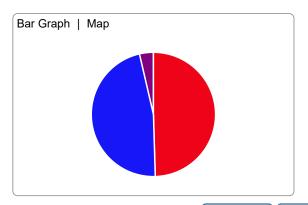

#### **President & Vice-President of the United States**

Precincts Fully: 5 / 5 | Partially: 0 / 5

| Vote For 1                        |             |       |        |
|-----------------------------------|-------------|-------|--------|
| Biden and Harris ✔ Democratic-NPL |             | 2,482 | 65.25% |
| Trump and Pence ✔ Republican      | •           | 1,257 | 33.04% |
| Jorgensen and Cohe                | en 🗸        | 60    | 1.58%  |
| ⊞ write-in                        |             | 5     | 0.13%  |
|                                   | TOTAL VOTES | 3,804 |        |