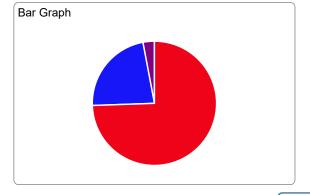

#### Precinct 2411-00 Fully Reported

| Trump and Pence ✓ Republican      | 475 | 71.64% |
|-----------------------------------|-----|--------|
| Biden and Harris ✔ Democratic-NPL | 178 | 26.85% |
| Jorgensen and Cohen ✔ Libertarian | 9   | 1.36%  |
| ⊕ write-in                        | 1   | 0.15%  |

Bar Graph