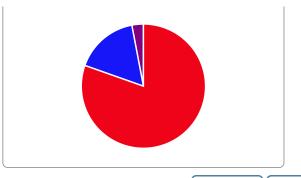

| TOTAL VOTES 3 | 5 | 55 | ,598 | 3 |
|---------------|---|----|------|---|
|---------------|---|----|------|---|

| Governor and Lt. Governor<br>Vote For 1                 |         | Precinct | s Fully: 422 / 422   Partially: 0 / 422 | Track this Conte |  |  |
|---------------------------------------------------------|---------|----------|-----------------------------------------|------------------|--|--|
| Doug Burgum and Brent Sanford ♥ Republican              | 235,479 | 65.84%   | Bar Graph   Map                         |                  |  |  |
| Shelley Lenz and Ben Vig ✔ Democratic-NPL               | 90,789  | 25.38%   |                                         |                  |  |  |
| write-in                                                | 17,538  | 4.90%    |                                         |                  |  |  |
| DuWayne Hendrickson and Joshua<br>Voytek<br>Libertarian | 13,863  | 3.87%    |                                         |                  |  |  |
| TOTAL VOTES                                             | 357,659 |          |                                         |                  |  |  |
|                                                         |         |          | COL                                     | NTY TOP          |  |  |