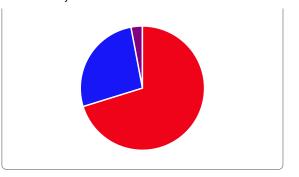

#### Precinct 2411-00 Fully Reported

| Trump and Pence ✓ Republican      | 475 | 71.64% |
|-----------------------------------|-----|--------|
| Biden and Harris ✔ Democratic-NPL | 178 | 26.85% |
| Jorgensen and Cohen ✔ Libertarian | 9   | 1.36%  |
| ⊕ write-in                        | 1   | 0.15%  |

Bar Graph

#### TOTAL VOTES 663

| Trump and Pence ✔ Republican         |             | 183 | 74.09% |
|--------------------------------------|-------------|-----|--------|
| Biden and Harris ✓<br>Democratic-NPL |             | 59  | 23.89% |
| Jorgensen and Cohe                   | n 🗸         | 5   | 2.02%  |
| ⊕ write-in                           |             | 0   | 0%     |
|                                      | TOTAL VOTES | 247 |        |