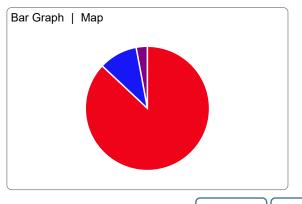

### President & Vice-President of the United States

Precincts Fully: 15 / 15 | Partially: 0 / 15

Vote For 1

| TOTA                                 | L VOTES 14,334 |        |
|--------------------------------------|----------------|--------|
| ■ write-in                           | 64             | 0.45%  |
| Jorgensen and Cohen ✔<br>Libertarian | 362            | 2.53%  |
| Biden and Harris ✓<br>Democratic-NPL | 2,169          | 15.13% |
| Trump and Pence ✓ Republican         | 11,739         | 81.90% |
| vote For 1                           |                |        |