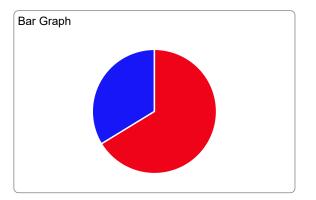

| TOTAL VOTES 3 | 5 | 55 | ,598 | 3 |
|---------------|---|----|------|---|
|---------------|---|----|------|---|

| Governor and Lt. Governor<br>Vote For 1                 |         | Precinct | s Fully: 422 / 422   Partially: 0 / 422 | Track this Conte |  |  |
|---------------------------------------------------------|---------|----------|-----------------------------------------|------------------|--|--|
| Doug Burgum and Brent Sanford ♥ Republican              | 235,479 | 65.84%   | Bar Graph   Map                         |                  |  |  |
| Shelley Lenz and Ben Vig ✔ Democratic-NPL               | 90,789  | 25.38%   |                                         |                  |  |  |
| write-in                                                | 17,538  | 4.90%    |                                         |                  |  |  |
| DuWayne Hendrickson and Joshua<br>Voytek<br>Libertarian | 13,863  | 3.87%    |                                         |                  |  |  |
| TOTAL VOTES                                             | 357,659 |          |                                         |                  |  |  |
|                                                         |         |          | COL                                     | NTY TOP          |  |  |