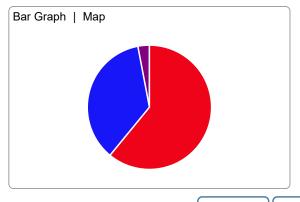

# President & Vice-President of the United States

Vote For 1

Precincts Fully: 11 / 11 | Partially: 0 / 11

| 4,482 | 82.71% |
|-------|--------|
| 814   | 15.02% |
| 110   | 2.03%  |
| 13    | 0.24%  |
|       | 814    |

TOTAL VOTES 5,419

**PRECINCT** 