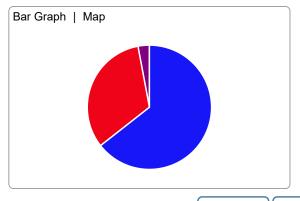

Representative in Congress Vote For 1

Precincts Fully: 422 / 422 | Partially: 0 / 422

Track this Contest EXPORT

| 245,229 | 68.96% |
|---------|--------|
| 97,970  | 27.55% |
| 12,024  | 3.38%  |
| 375     | 0.11%  |
|         | 97,970 |

| TOTAL VOTES 3 | 5 | 55 | ,598 | 3 |
|---------------|---|----|------|---|
|---------------|---|----|------|---|

| Governor and Lt. Governor<br>Vote For 1                 |         | Precinct | s Fully: 422 / 422   Partially: 0 / 422 | Track this Conte |  |  |
|---------------------------------------------------------|---------|----------|-----------------------------------------|------------------|--|--|
| Doug Burgum and Brent Sanford ♥ Republican              | 235,479 | 65.84%   | Bar Graph   Map                         |                  |  |  |
| Shelley Lenz and Ben Vig ✔ Democratic-NPL               | 90,789  | 25.38%   |                                         |                  |  |  |
| write-in                                                | 17,538  | 4.90%    |                                         |                  |  |  |
| DuWayne Hendrickson and Joshua<br>Voytek<br>Libertarian | 13,863  | 3.87%    |                                         |                  |  |  |
| TOTAL VOTES                                             | 357,659 |          |                                         |                  |  |  |
|                                                         |         |          | COL                                     | NTY TOP          |  |  |