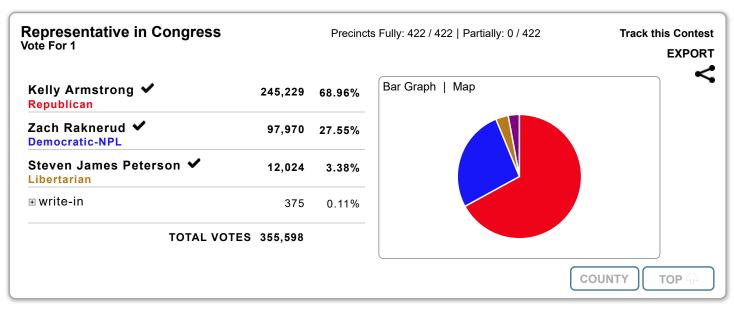

Representative in Congress Vote For 1

Precincts Fully: 422 / 422 | Partially: 0 / 422

Track this Contest EXPORT

| 245,229 | 68.96% |
|---------|--------|
| 97,970  | 27.55% |
| 12,024  | 3.38%  |
| 375     | 0.11%  |
|         | 97,970 |

| TOTAL VOTES 3 | 5 | 55 | ,598 | 3 |
|---------------|---|----|------|---|
|---------------|---|----|------|---|

| Governor and Lt. Governor<br>Vote For 1                 |         | Precinct | s Fully: 422 / 422   Partially: 0 / 422 | Track this Conte |  |  |
|---------------------------------------------------------|---------|----------|-----------------------------------------|------------------|--|--|
| Doug Burgum and Brent Sanford ♥ Republican              | 235,479 | 65.84%   | Bar Graph   Map                         |                  |  |  |
| Shelley Lenz and Ben Vig ✔ Democratic-NPL               | 90,789  | 25.38%   |                                         |                  |  |  |
| write-in                                                | 17,538  | 4.90%    |                                         |                  |  |  |
| DuWayne Hendrickson and Joshua<br>Voytek<br>Libertarian | 13,863  | 3.87%    |                                         |                  |  |  |
| TOTAL VOTES                                             | 357,659 |          |                                         |                  |  |  |
|                                                         |         |          | COL                                     | NTY TOP          |  |  |