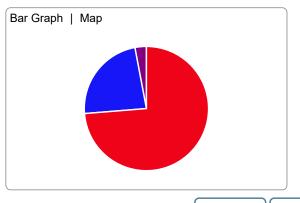

Representative in Congress Vote For 1

Precincts Fully: 422 / 422 | Partially: 0 / 422

Track this Contest EXPORT

| 245,229 | 68.96% |
|---------|--------|
| 97,970  | 27.55% |
| 12,024  | 3.38%  |
| 375     | 0.11%  |
|         | 97,970 |

| TOTAL VOTES 3 | 5 | 55 | ,598 | 3 |
|---------------|---|----|------|---|
|---------------|---|----|------|---|

| Governor and Lt. Governor<br>Vote For 1                 |         | Precinct | s Fully: 422 / 422   Partially: 0 / 422 | Track this Conte |  |  |
|---------------------------------------------------------|---------|----------|-----------------------------------------|------------------|--|--|
| Doug Burgum and Brent Sanford ♥ Republican              | 235,479 | 65.84%   | Bar Graph   Map                         |                  |  |  |
| Shelley Lenz and Ben Vig ✔ Democratic-NPL               | 90,789  | 25.38%   |                                         |                  |  |  |
| write-in                                                | 17,538  | 4.90%    |                                         |                  |  |  |
| DuWayne Hendrickson and Joshua<br>Voytek<br>Libertarian | 13,863  | 3.87%    |                                         |                  |  |  |
| TOTAL VOTES                                             | 357,659 |          |                                         |                  |  |  |
|                                                         |         |          | COL                                     | NTY TOP          |  |  |