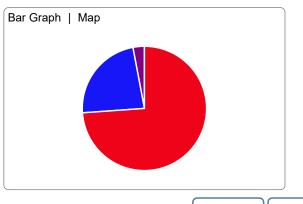

| TOTAL VOTES 3 | 5 | 55 | ,598 | 3 |
|---------------|---|----|------|---|
|---------------|---|----|------|---|

| Governor and Lt. Governor<br>Vote For 1                 |         | Precinct | s Fully: 422 / 422   Partially: 0 / 422 | Track this Conte |  |  |
|---------------------------------------------------------|---------|----------|-----------------------------------------|------------------|--|--|
| Doug Burgum and Brent Sanford ♥ Republican              | 235,479 | 65.84%   | Bar Graph   Map                         |                  |  |  |
| Shelley Lenz and Ben Vig ✔ Democratic-NPL               | 90,789  | 25.38%   |                                         |                  |  |  |
| write-in                                                | 17,538  | 4.90%    |                                         |                  |  |  |
| DuWayne Hendrickson and Joshua<br>Voytek<br>Libertarian | 13,863  | 3.87%    |                                         |                  |  |  |
| TOTAL VOTES                                             | 357,659 |          |                                         |                  |  |  |
|                                                         |         |          | COL                                     | NTY TOP          |  |  |