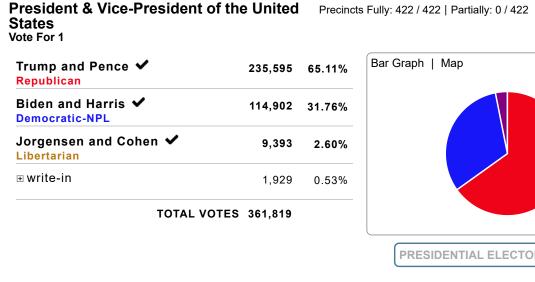

# President & Vice-President of the United States

Vote For 1

Precincts Fully: 11 / 11 | Partially: 0 / 11

| 4,482 | 82.71% |
|-------|--------|
| 814   | 15.02% |
| 110   | 2.03%  |
| 13    | 0.24%  |
|       | 814    |

TOTAL VOTES 5,419

**PRECINCT** 