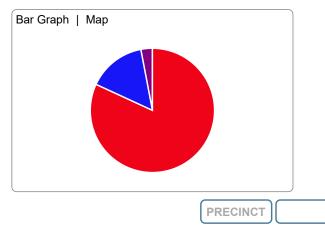

Representative in Congress Vote For 1

Precincts Fully: 422 / 422 | Partially: 0 / 422

Track this Contest EXPORT

| 245,229 | 68.96% |
|---------|--------|
| 97,970  | 27.55% |
| 12,024  | 3.38%  |
| 375     | 0.11%  |
|         | 97,970 |

| TOTAL VOTES 3 | 5 | 55 | ,598 | 3 |
|---------------|---|----|------|---|
|---------------|---|----|------|---|

| Governor and Lt. Governor<br>Vote For 1                 |         | Precinct | s Fully: 422 / 422   Partially: 0 / 422 | Track this Conte |  |  |
|---------------------------------------------------------|---------|----------|-----------------------------------------|------------------|--|--|
| Doug Burgum and Brent Sanford ♥ Republican              | 235,479 | 65.84%   | Bar Graph   Map                         |                  |  |  |
| Shelley Lenz and Ben Vig ✔ Democratic-NPL               | 90,789  | 25.38%   |                                         |                  |  |  |
| write-in                                                | 17,538  | 4.90%    |                                         |                  |  |  |
| DuWayne Hendrickson and Joshua<br>Voytek<br>Libertarian | 13,863  | 3.87%    |                                         |                  |  |  |
| TOTAL VOTES                                             | 357,659 |          |                                         |                  |  |  |
|                                                         |         |          | COL                                     | NTY TOP          |  |  |