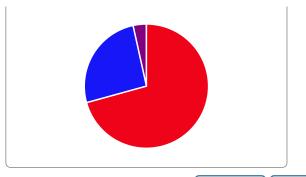

#### Precinct 2411-00 Fully Reported

| Trump and Pence ✓ Republican      | 475 | 71.64% |
|-----------------------------------|-----|--------|
| Biden and Harris ✔ Democratic-NPL | 178 | 26.85% |
| Jorgensen and Cohen ✔ Libertarian | 9   | 1.36%  |
| ⊕ write-in                        | 1   | 0.15%  |

Bar Graph

#### TOTAL VOTES 663

| Trump and Pence ✔ Republican         |             | 183 | 74.09% |
|--------------------------------------|-------------|-----|--------|
| Biden and Harris ✓<br>Democratic-NPL |             | 59  | 23.89% |
| Jorgensen and Cohe                   | n 🗸         | 5   | 2.02%  |
| ⊕ write-in                           |             | 0   | 0%     |
|                                      | TOTAL VOTES | 247 |        |