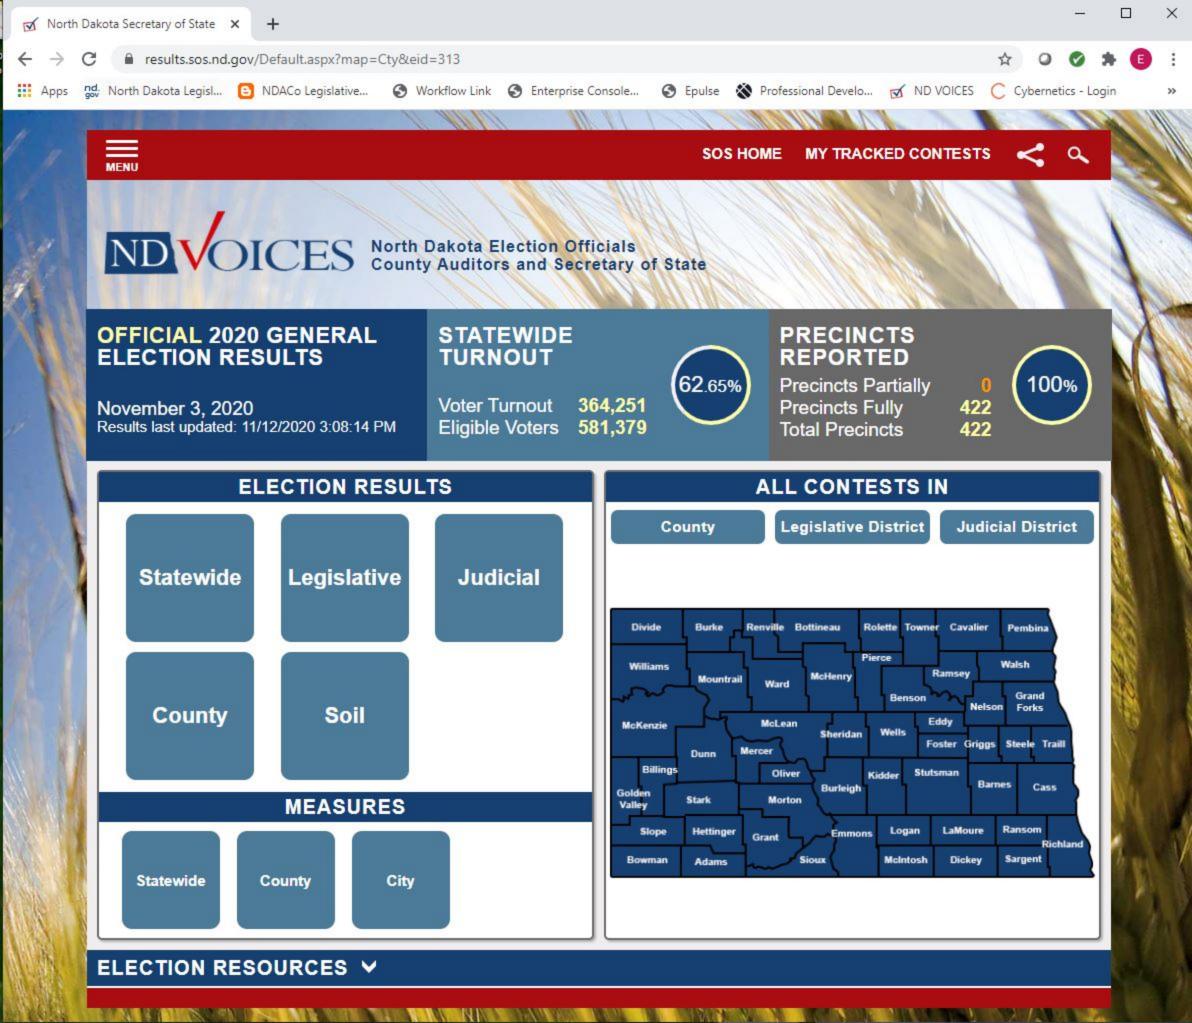

### OFFICIAL 2020 GENERAL ELECTION RESULTS

November 3, 2020 Results last updated: 11/12/2020 3:08:14 PM

### STATEWIDE TURNOUT

Voter Turnout 364,251 Eligible Voters 581.379

#### PRECINCTS REPORTED

Precincts Partially Precincts Fully Total Precincts

#### Statewide Results

**EXPORT PAGE** 