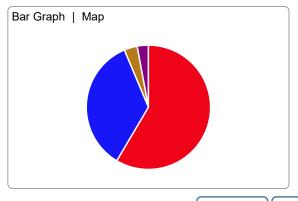

# President & Vice-President of the United States

Vote For 1

Precincts Fully: 11 / 11 | Partially: 0 / 11

| 4,482 | 82.71% |
|-------|--------|
| 814   | 15.02% |
| 110   | 2.03%  |
| 13    | 0.24%  |
|       | 814    |

TOTAL VOTES 5,419

**PRECINCT** 