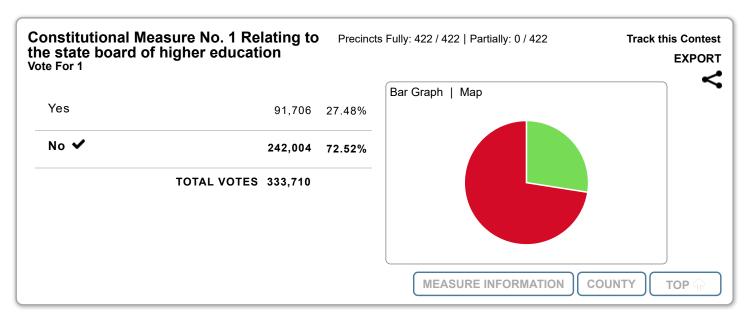

Those that are interested in the detailed election results are able to find this information in other more useful, easily searchable, and mobile-friendly formats. I encourage each of you to "drill down" into the results section of the ND Secretary of State's website, which is a fantastic resource of information and one that I am thankful to have access to as a citizen of North Dakota. Not only displayed in numerical format, but also graphically and color-coded, this site allows the public greater ease at finding information of interest in a variety of formats including by jurisdiction, race, and election type. Particularly interested citizens can even export the information for their own analysis or track contests of interest. Included in my testimony here are examples of pages from the State's Election Results website to assist in illustrating the information that is available, as well as a copy of the newspaper edition of the McKenzie County