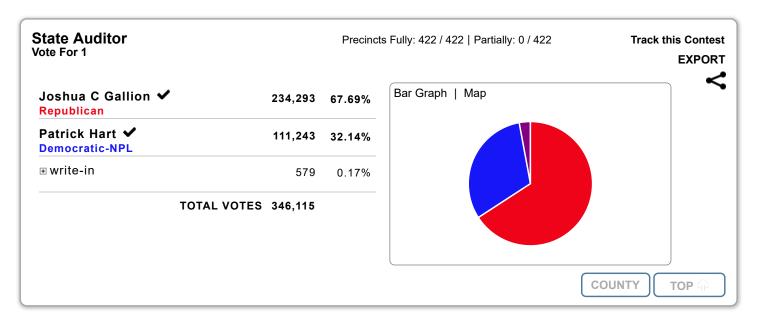

Republican
Patrick Hart
Democratic-NPL
write-in - scatte

write-in - scattered Total Jon Jay Jensen

Nonpartisen write-in - scattered

lustice of the Supreme

(November 25, 2020)

Place your classified ad in every North Dakota Newspaper for as low as