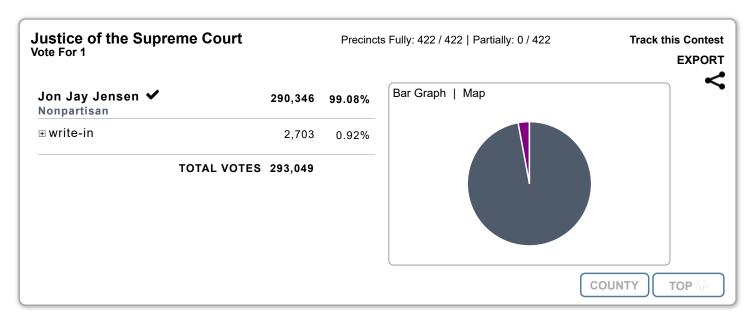

Those that are interested in the detailed election results are able to find this information in other more useful, easily searchable, and mobile-friendly formats. I encourage each of you to "drill down" into the results section of the ND Secretary of State's website, which is a fantastic resource of information and one that I am thankful to have access to as a citizen of North Dakota. Not only displayed in numerical format, but also graphically and color-coded, this site allows the public greater ease at finding information of interest in a variety of formats including by jurisdiction, race, and election type. Particularly interested citizens can even export the information for their own analysis or track contests of interest. Included in my testimony here are examples of pages from the State's Election Results website to assist in illustrating the information that is available, as well as a copy of the newspaper edition of the McKenzie County