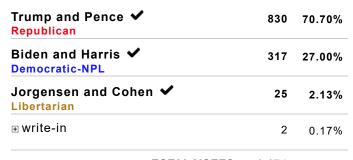

# President & Vice-President of the United States

Vote For 1

Precincts Fully: 11 / 11 | Partially: 0 / 11

| 4,482 | 82.71% |
|-------|--------|
| 814   | 15.02% |
| 110   | 2.03%  |
| 13    | 0.24%  |
|       | 814    |

TOTAL VOTES 5,419

**PRECINCT** 