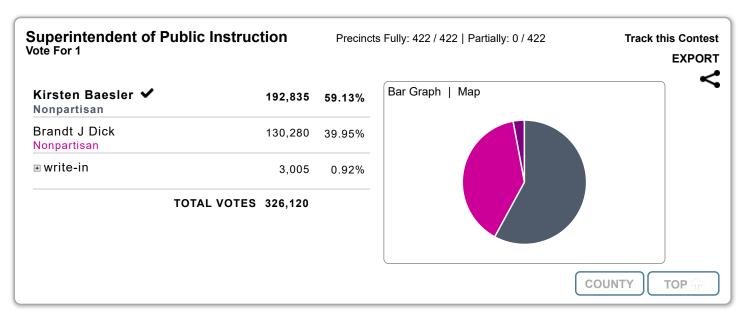

Republican
Patrick Hart
Democratic-NPL
write-in - scatte

write-in - scattered Total Jon Jay Jensen

Nonpartisen write-in - scattered

lustice of the Supreme

(November 25, 2020)

Place your classified ad in every North Dakota Newspaper for as low as