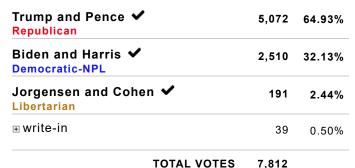

#### **Williams County**

### President & Vice-President of the United States

Precincts Fully: 15 / 15 | Partially: 0 / 15

Vote For 1

| TOTA                                 | L VOTES 14,334 |        |
|--------------------------------------|----------------|--------|
| ■ write-in                           | 64             | 0.45%  |
| Jorgensen and Cohen ✔<br>Libertarian | 362            | 2.53%  |
| Biden and Harris ✓<br>Democratic-NPL | 2,169          | 15.13% |
| Trump and Pence ✓ Republican         | 11,739         | 81.90% |
| vote For 1                           |                |        |