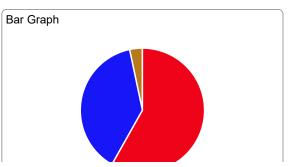

| TOTAL VOTES 3 | 5 | 55 | ,598 | 3 |
|---------------|---|----|------|---|
|---------------|---|----|------|---|

| Governor and Lt. Governor<br>Vote For 1                 |         | Precinct | s Fully: 422 / 422   Partially: 0 / 422 | Track this Conte |  |  |
|---------------------------------------------------------|---------|----------|-----------------------------------------|------------------|--|--|
| Doug Burgum and Brent Sanford ♥ Republican              | 235,479 | 65.84%   | Bar Graph   Map                         |                  |  |  |
| Shelley Lenz and Ben Vig ✔ Democratic-NPL               | 90,789  | 25.38%   |                                         |                  |  |  |
| write-in                                                | 17,538  | 4.90%    |                                         |                  |  |  |
| DuWayne Hendrickson and Joshua<br>Voytek<br>Libertarian | 13,863  | 3.87%    |                                         |                  |  |  |
| TOTAL VOTES                                             | 357,659 |          |                                         |                  |  |  |
|                                                         |         |          | COL                                     | NTY TOP          |  |  |