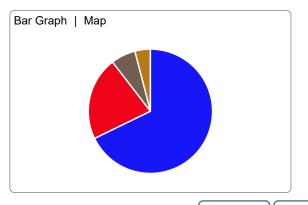

# President & Vice-President of the United States

Vote For 1

Precincts Fully: 11 / 11 | Partially: 0 / 11

| 4,482 | 82.71% |
|-------|--------|
| 814   | 15.02% |
| 110   | 2.03%  |
| 13    | 0.24%  |
|       | 814    |

TOTAL VOTES 5,419

**PRECINCT** 