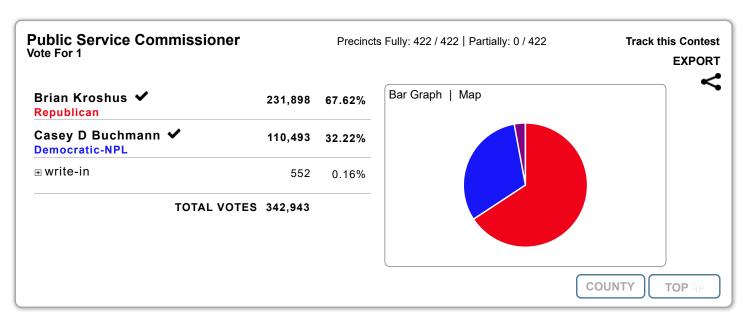

Those that are interested in the detailed election results are able to find this information in other more useful, easily searchable, and mobile-friendly formats. I encourage each of you to "drill down" into the results section of the ND Secretary of State's website, which is a fantastic resource of information and one that I am thankful to have access to as a citizen of North Dakota. Not only displayed in numerical format, but also graphically and color-coded, this site allows the public greater ease at finding information of interest in a variety of formats including by jurisdiction, race, and election type. Particularly interested citizens can even export the information for their own analysis or track contests of interest. Included in my testimony here are examples of pages from the State's Election Results website to assist in illustrating the information that is available, as well as a copy of the newspaper edition of the McKenzie County