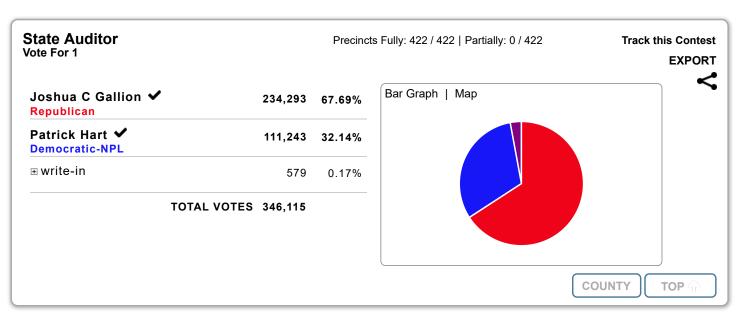

Republican
Patrick Hart
Democratic-NPL
write-in - scatte

write-in - scattered Total Jon Jay Jensen

Nonpartisen write-in - scattered

lustice of the Supreme

(November 25, 2020)

Place your classified ad in every North Dakota Newspaper for as low as