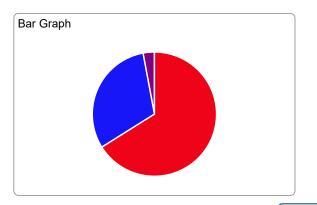

| TOTAL VOTES | 247 |        |



Precinct 2413-00 Fully Reported

| Trump and Pence ✔ Republican         | 183 | 63.99% |
|--------------------------------------|-----|--------|
| Biden and Harris ✓<br>Democratic-NPL | 83  | 29.02% |
| Jorgensen and Cohen ✔<br>Libertarian | 19  | 6.64%  |
| ⊕ write-in                           | 1   | 0.35%  |



TOTAL VOTES 286

Precinct 2414-00 Fully Reported

| Trump and Pence Republican       | <b>✓</b>    | 64 | 67.37% |
|----------------------------------|-------------|----|--------|
| Biden and Harris  Democratic-NPL | <b>~</b>    | 30 | 31.58% |
| Jorgensen and Co<br>Libertarian  | hen 🗸       | 1  | 1.05%  |
| ⊕ write-in                       |             | 0  | 0%     |
|                                  | TOTAL VOTES | 95 |        |



Precinct 2415-00 Fully Reported

| Trump and Pence ✔ Republican         | 165 | 77.10% |
|--------------------------------------|-----|--------|
| Biden and Harris ✓<br>Democratic-NPL | 43  | 20.09% |
| Jorgensen and Cohen ✔ Libertarian    | 5   | 2.34%  |



#### **Benson County**

### President & Vice-President of the United States

Precincts Fully: 4 / 4 | Partially: 0 / 4

Vote For 1

|                                      | TOTAL VOTES | 1,961 |        |
|--------------------------------------|-------------|-------|--------|
| ⊕ write-in                           |             | 6     | 0.31%  |
| Jorgensen and Coher<br>Libertarian   | 1 <b>~</b>  | 39    | 1.99%  |
| Biden and Harris ✓<br>Democratic-NPL |             | 822   | 41.92% |
| Trump and Pence ✓ Republican         |