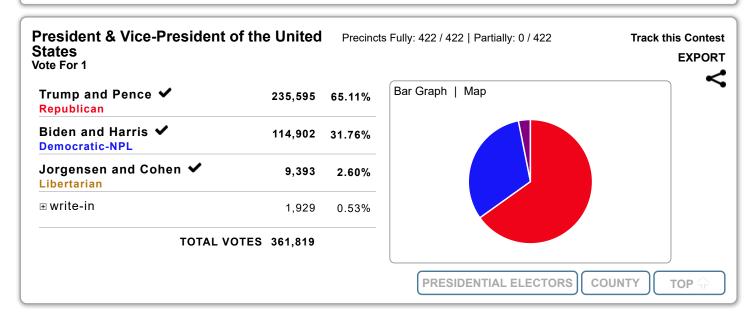

Representative in Congress Vote For 1

Precincts Fully: 422 / 422 | Partially: 0 / 422

Track this Contest EXPORT

| 245,229 | 68.96% |
|---------|--------|
| 97,970  | 27.55% |
| 12,024  | 3.38%  |
| 375     | 0.11%  |
|         | 97,970 |

| TOTAL VOTES 3 | 5 | 55 | ,598 | 3 |
|---------------|---|----|------|---|
|---------------|---|----|------|---|

| Governor and Lt. Governor<br>Vote For 1                 |         | Precinct | s Fully: 422 / 422   Partially: 0 / 422 | Track this Conte |  |  |
|---------------------------------------------------------|---------|----------|-----------------------------------------|------------------|--|--|
| Doug Burgum and Brent Sanford ♥ Republican              | 235,479 | 65.84%   | Bar Graph   Map                         |                  |  |  |
| Shelley Lenz and Ben Vig ✔ Democratic-NPL               | 90,789  | 25.38%   |                                         |                  |  |  |
| write-in                                                | 17,538  | 4.90%    |                                         |                  |  |  |
| DuWayne Hendrickson and Joshua<br>Voytek<br>Libertarian | 13,863  | 3.87%    |                                         |                  |  |  |
| TOTAL VOTES                                             | 357,659 |          |                                         |                  |  |  |
|                                                         |         |          | COL                                     | NTY TOP          |  |  |