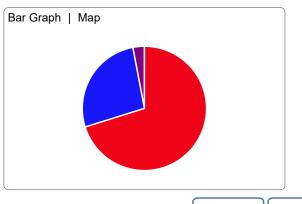

Representative in Congress Vote For 1

Precincts Fully: 422 / 422 | Partially: 0 / 422

Track this Contest EXPORT

| 245,229 | 68.96% |
|---------|--------|
| 97,970  | 27.55% |
| 12,024  | 3.38%  |
| 375     | 0.11%  |
|         | 97,970 |

| TOTAL VOTES 3 | 5 | 55 | ,598 | 3 |
|---------------|---|----|------|---|
|---------------|---|----|------|---|

| Governor and Lt. Governor<br>Vote For 1                 |         | Precinct | s Fully: 422 / 422   Partially: 0 / 422 | Track this Conte |  |  |
|---------------------------------------------------------|---------|----------|-----------------------------------------|------------------|--|--|
| Doug Burgum and Brent Sanford ♥ Republican              | 235,479 | 65.84%   | Bar Graph   Map                         |                  |  |  |
| Shelley Lenz and Ben Vig ✔ Democratic-NPL               | 90,789  | 25.38%   |                                         |                  |  |  |
| write-in                                                | 17,538  | 4.90%    |                                         |                  |  |  |
| DuWayne Hendrickson and Joshua<br>Voytek<br>Libertarian | 13,863  | 3.87%    |                                         |                  |  |  |
| TOTAL VOTES                                             | 357,659 |          |                                         |                  |  |  |
|                                                         |         |          | COL                                     | NTY TOP          |  |  |