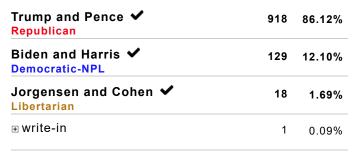

**PRECINCT** 

**McKenzie County** 

# President & Vice-President of the United States

Vote For 1

Precincts Fully: 11 / 11 | Partially: 0 / 11

| 4,482 | 82.71% |
|-------|--------|
| 814   | 15.02% |
| 110   | 2.03%  |
| 13    | 0.24%  |
|       | 814    |

TOTAL VOTES 5,419

**PRECINCT** 