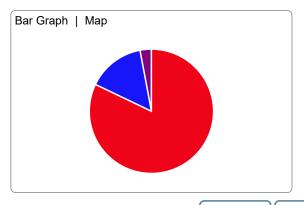

# President & Vice-President of the United States

Vote For 1

Precincts Fully: 11 / 11 | Partially: 0 / 11

| 4,482 | 82.71% |
|-------|--------|
| 814   | 15.02% |
| 110   | 2.03%  |
| 13    | 0.24%  |
|       | 814    |

TOTAL VOTES 5,419

**PRECINCT** 