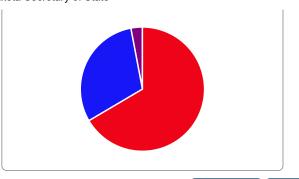

# President & Vice-President of the United States

Vote For 1

Precincts Fully: 11 / 11 | Partially: 0 / 11

| 4,482 | 82.71% |
|-------|--------|
| 814   | 15.02% |
| 110   | 2.03%  |
| 13    | 0.24%  |
|       | 814    |

TOTAL VOTES 5,419

**PRECINCT** 