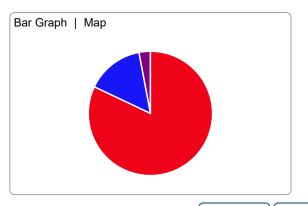

**PRECINCT** 

**McKenzie County** 

# President & Vice-President of the United States

Vote For 1

Precincts Fully: 11 / 11 | Partially: 0 / 11

| 4,482 | 82.71% |
|-------|--------|
| 814   | 15.02% |
| 110   | 2.03%  |
| 13    | 0.24%  |
|       | 814    |

TOTAL VOTES 5,419

**PRECINCT** 