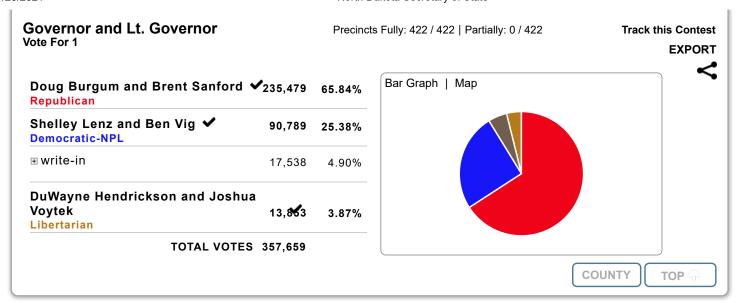

| TOTAL VOTES 3 | 5 | 55 | ,598 | 3 |
|---------------|---|----|------|---|
|---------------|---|----|------|---|

| Governor and Lt. Governor<br>Vote For 1                 |         | Precinct | s Fully: 422 / 422   Partially: 0 / 422 | Track this Conte |  |  |
|---------------------------------------------------------|---------|----------|-----------------------------------------|------------------|--|--|
| Doug Burgum and Brent Sanford ♥ Republican              | 235,479 | 65.84%   | Bar Graph   Map                         |                  |  |  |
| Shelley Lenz and Ben Vig ✔ Democratic-NPL               | 90,789  | 25.38%   |                                         |                  |  |  |
| write-in                                                | 17,538  | 4.90%    |                                         |                  |  |  |
| DuWayne Hendrickson and Joshua<br>Voytek<br>Libertarian | 13,863  | 3.87%    |                                         |                  |  |  |
| TOTAL VOTES                                             | 357,659 |          |                                         |                  |  |  |
|                                                         |         |          | COL                                     | NTY TOP          |  |  |