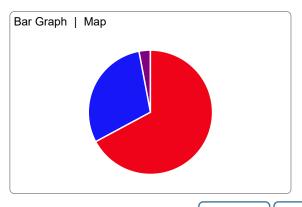

Representative in Congress Vote For 1

Precincts Fully: 422 / 422 | Partially: 0 / 422

Track this Contest EXPORT

| 245,229 | 68.96% |
|---------|--------|
| 97,970  | 27.55% |
| 12,024  | 3.38%  |
| 375     | 0.11%  |
|         | 97,970 |

| TOTAL VOTES 3 | 5 | 55 | ,598 | 3 |
|---------------|---|----|------|---|
|---------------|---|----|------|---|

| Governor and Lt. Governor<br>Vote For 1                 |         | Precinct | s Fully: 422 / 422   Partially: 0 / 422 | Track this Conte |  |  |
|---------------------------------------------------------|---------|----------|-----------------------------------------|------------------|--|--|
| Doug Burgum and Brent Sanford ♥ Republican              | 235,479 | 65.84%   | Bar Graph   Map                         |                  |  |  |
| Shelley Lenz and Ben Vig ✔ Democratic-NPL               | 90,789  | 25.38%   |                                         |                  |  |  |
| write-in                                                | 17,538  | 4.90%    |                                         |                  |  |  |
| DuWayne Hendrickson and Joshua<br>Voytek<br>Libertarian | 13,863  | 3.87%    |                                         |                  |  |  |
| TOTAL VOTES                                             | 357,659 |          |                                         |                  |  |  |
|                                                         |         |          | COL                                     | NTY TOP          |  |  |