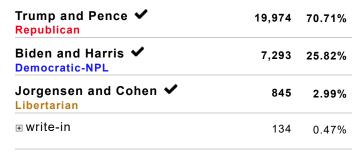

# President & Vice-President of the United States

Vote For 1

Precincts Fully: 11 / 11 | Partially: 0 / 11

| 4,482 | 82.71% |
|-------|--------|
| 814   | 15.02% |
| 110   | 2.03%  |
| 13    | 0.24%  |
|       | 814    |

TOTAL VOTES 5,419

**PRECINCT** 