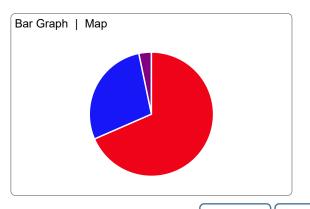

### President & Vice-President of the United States

Precincts Fully: 4 / 4 | Partially: 0 / 4

Vote For 1

|                                      | TOTAL VOTES | 1,961 |        |
|--------------------------------------|-------------|-------|--------|
| ⊕ write-in                           |             | 6     | 0.31%  |
| Jorgensen and Coher<br>Libertarian   | 1 <b>~</b>  | 39    | 1.99%  |
| Biden and Harris ✓<br>Democratic-NPL |             | 822   | 41.92% |
| Trump and Pence ✓ Republican         |             | 1,094 | 55.79% |
| VOLE I OI I                          |             |       |        |