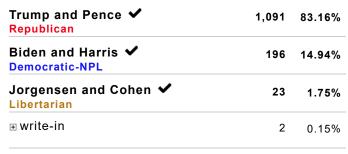

# President & Vice-President of the United States

Vote For 1

Precincts Fully: 11 / 11 | Partially: 0 / 11

| 4,482 | 82.71% |
|-------|--------|
| 814   | 15.02% |
| 110   | 2.03%  |
| 13    | 0.24%  |
|       | 814    |

TOTAL VOTES 5,419

**PRECINCT** 