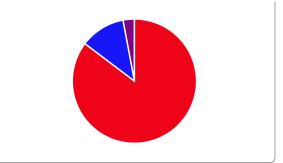

# President & Vice-President of the United States

Vote For 1

Precincts Fully: 11 / 11 | Partially: 0 / 11

| 4,482 | 82.71% |
|-------|--------|
| 814   | 15.02% |
| 110   | 2.03%  |
| 13    | 0.24%  |
|       | 814    |

TOTAL VOTES 5,419

**PRECINCT** 