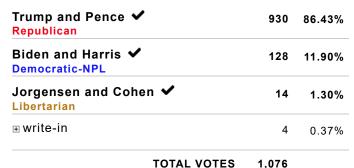

# President & Vice-President of the United States

Vote For 1

Precincts Fully: 11 / 11 | Partially: 0 / 11

| 4,482 | 82.71% |
|-------|--------|
| 814   | 15.02% |
| 110   | 2.03%  |
| 13    | 0.24%  |
|       | 814    |

TOTAL VOTES 5,419

**PRECINCT** 