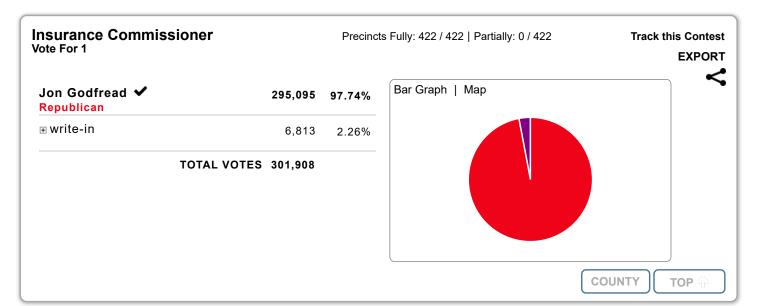

|                  |  |  |
| Shelley Lenz and Ben Vig ✔ Democratic-NPL               | 90,789  | 25.38%   |                                         |                  |  |  |
| write-in                                                | 17,538  | 4.90%    |                                         |                  |  |  |
| DuWayne Hendrickson and Joshua<br>Voytek<br>Libertarian | 13,863  | 3.87%    |                                         |                  |  |  |
| TOTAL VOTES                                             | 357,659 |          |                                         |                  |  |  |
|                                                         |         |          | COL                                     | NTY TOP          |  |  |



























#### **ELECTION RESOURCES**

#### MCKENZIE COUNTY ABSTRACT OF **BALLETS CAST NORTH DAKOTA GENERAL ELECTION - NOVEMBER 03, 2020**

| District                                                                       | Precinct Name       | Ballots Cast |  |  |  |  |
|--------------------------------------------------------------------------------|---------------------|--------------|--|--|--|--|
| .G04                                                                           | 04-01 Four Bears    | 201          |  |  |  |  |
|                                                                                | 04-02 Mandaree      | 240          |  |  |  |  |
|                                                                                | Subtotal            | 441          |  |