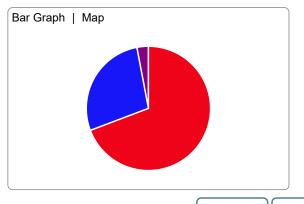

Representative in Congress Vote For 1

Precincts Fully: 422 / 422 | Partially: 0 / 422

Track this Contest EXPORT

| 245,229 | 68.96% |
|---------|--------|
| 97,970  | 27.55% |
| 12,024  | 3.38%  |
| 375     | 0.11%  |
|         | 97,970 |

| TOTAL VOTES 3 | 5 | 55 | ,598 | 3 |
|---------------|---|----|------|---|
|---------------|---|----|------|---|

| Governor and Lt. Governor<br>Vote For 1                 |         | Precinct | s Fully: 422 / 422   Partially: 0 / 422 | Track this Conte |  |  |
|---------------------------------------------------------|---------|----------|-----------------------------------------|------------------|--|--|
| Doug Burgum and Brent Sanford ♥ Republican              | 235,479 | 65.84%   | Bar Graph   Map                         |                  |  |  |
| Shelley Lenz and Ben Vig ✔ Democratic-NPL               | 90,789  | 25.38%   |                                         |                  |  |  |
| write-in                                                | 17,538  | 4.90%    |                                         |                  |  |  |
| DuWayne Hendrickson and Joshua<br>Voytek<br>Libertarian | 13,863  | 3.87%    |                                         |                  |  |  |
| TOTAL VOTES                                             | 357,659 |          |                                         |                  |  |  |
|                                                         |         |          | COL                                     | NTY TOP          |  |  |