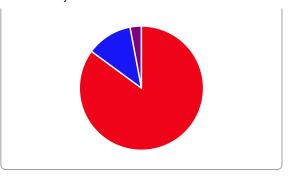

Representative in Congress Vote For 1

Precincts Fully: 422 / 422 | Partially: 0 / 422

Track this Contest EXPORT

| 245,229 | 68.96% |
|---------|--------|
| 97,970  | 27.55% |
| 12,024  | 3.38%  |
| 375     | 0.11%  |
|         | 97,970 |

| TOTAL VOTES 3 | 5 | 55 | ,598 | 3 |
|---------------|---|----|------|---|
|---------------|---|----|------|---|

| Governor and Lt. Governor<br>Vote For 1                 |         | Precinct | s Fully: 422 / 422   Partially: 0 / 422 | Track this Conte |  |  |
|---------------------------------------------------------|---------|----------|-----------------------------------------|------------------|--|--|
| Doug Burgum and Brent Sanford ♥ Republican              | 235,479 | 65.84%   | Bar Graph   Map                         |                  |  |  |
| Shelley Lenz and Ben Vig ✔ Democratic-NPL               | 90,789  | 25.38%   |                                         |                  |  |  |
| write-in                                                | 17,538  | 4.90%    |                                         |                  |  |  |
| DuWayne Hendrickson and Joshua<br>Voytek<br>Libertarian | 13,863  | 3.87%    |                                         |                  |  |  |
| TOTAL VOTES                                             | 357,659 |          |                                         |                  |  |  |
|                                                         |         |          | COL                                     | NTY TOP          |  |  |