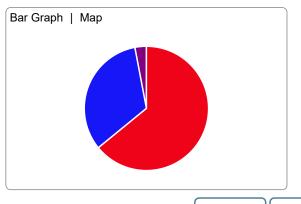

**PRECINCT** 

**McKenzie County** 

# President & Vice-President of the United States

Vote For 1

Precincts Fully: 11 / 11 | Partially: 0 / 11

| 4,482 | 82.71% |
|-------|--------|
| 814   | 15.02% |
| 110   | 2.03%  |
| 13    | 0.24%  |
|       | 814    |

TOTAL VOTES 5,419

**PRECINCT** 