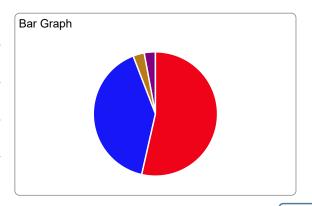

| TOTAL VOTES 3 | 5 | 55 | ,598 | 3 |
|---------------|---|----|------|---|
|---------------|---|----|------|---|

| Governor and Lt. Governor<br>Vote For 1                 |         | Precinct | s Fully: 422 / 422   Partially: 0 / 422 | Track this Conte |  |  |
|---------------------------------------------------------|---------|----------|-----------------------------------------|------------------|--|--|
| Doug Burgum and Brent Sanford ♥ Republican              | 235,479 | 65.84%   | Bar Graph   Map                         |                  |  |  |
| Shelley Lenz and Ben Vig ✔ Democratic-NPL               | 90,789  | 25.38%   |                                         |                  |  |  |
| write-in                                                | 17,538  | 4.90%    |                                         |                  |  |  |
| DuWayne Hendrickson and Joshua<br>Voytek<br>Libertarian | 13,863  | 3.87%    |                                         |                  |  |  |
| TOTAL VOTES                                             | 357,659 |          |                                         |                  |  |  |
|                                                         |         |          | COL                                     | NTY TOP          |  |  |