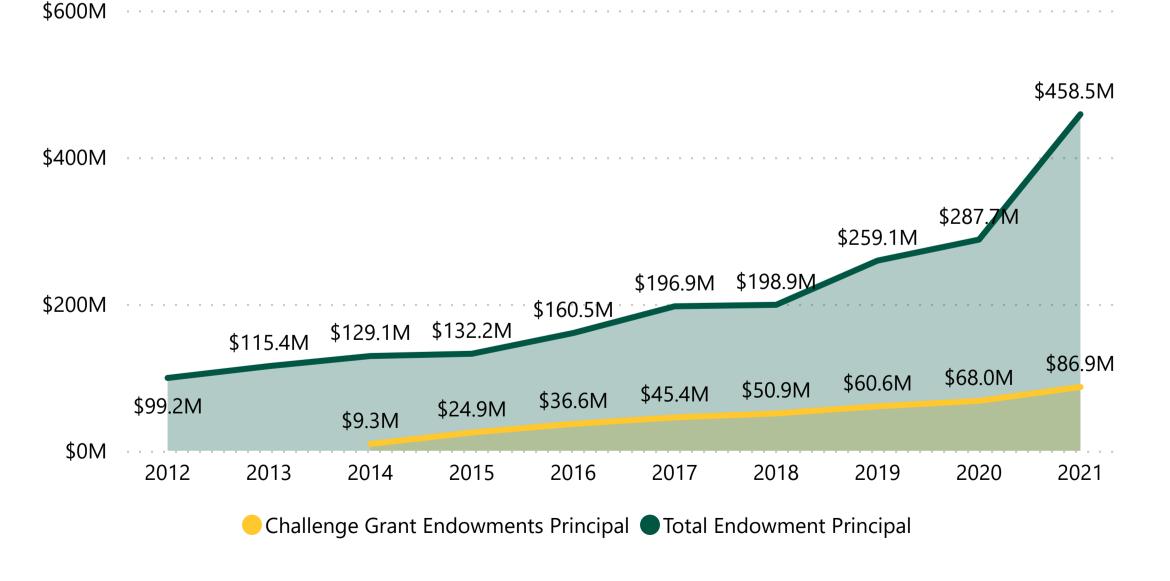

## North Dakota Higher Education Challenge Grant Fund Outcomes Report - January 2023

| Biennium  | Private Donations | State Grant  | Total        |
|-----------|-------------------|--------------|--------------|
| 2013-2015 | \$20,000,000      | \$10,000,000 | \$30,000,000 |
| 2015-2017 | \$13,493,319      | \$6,746,660  | \$20,239,979 |
| 2017-2019 | \$400,000         | \$200,000    | \$600,000    |
| 2019-2021 | \$3,400,000       | \$1,700,000  | \$5,100,000  |
| 2021-2023 | \$3,400,000       | \$1,700,000  | \$5,100,000  |
| Total     | \$40,693,319      | \$20,346,660 | \$61,039,979 |

## **Endowment Payout by Year**



## Support to Campus from Challenge Grant Funds Expenditures from 7/1/14 to 6/30/22



## **Endowment Principal Value**