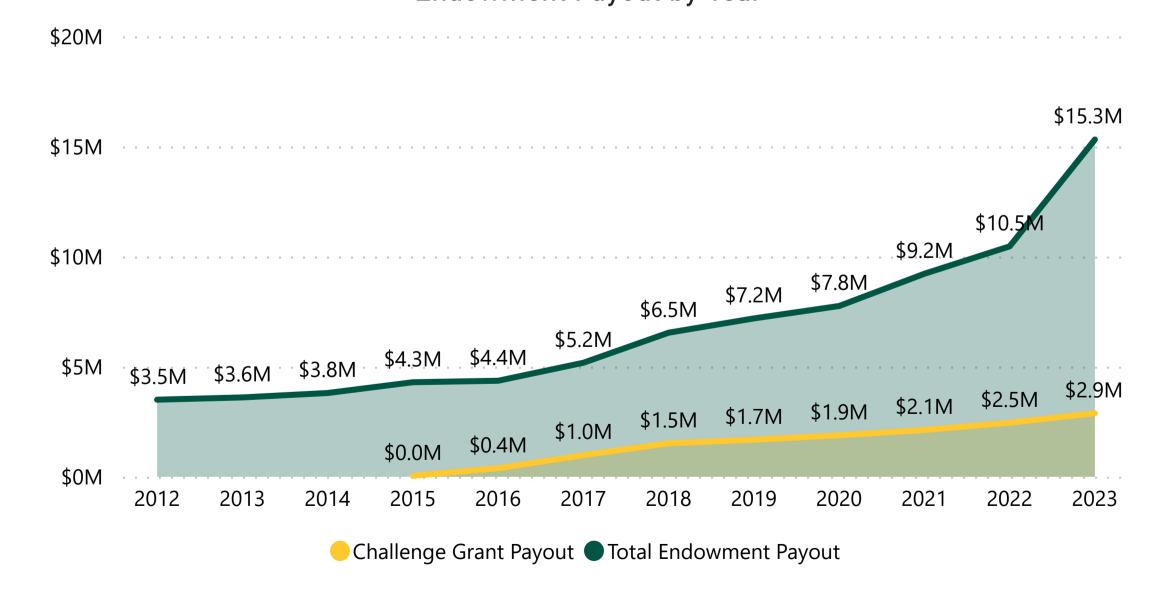

## North Dakota Higher Education Challenge Grant Fund Outcomes Report - January 2023

| Biennium  | Private Donations | State Grant  | Total        |
|-----------|-------------------|--------------|--------------|
| 2013-2015 | \$20,000,000      | \$10,000,000 | \$30,000,000 |
| 2015-2017 | \$13,493,319      | \$6,746,660  | \$20,239,979 |
| 2017-2019 | \$400,000         | \$200,000    | \$600,000    |
| 2019-2021 | \$3,400,000       | \$1,700,000  | \$5,100,000  |
| 2021-2023 | \$3,400,000       | \$1,700,000  | \$5,100,000  |
| Total     | \$40,693,319      | \$20,346,660 | \$61,039,979 |

## **Endowment Payout by Year**



## Support to Campus from Challenge Grant Funds Expenditures from 7/1/14 to 6/30/22



## **Endowment Principal Value**