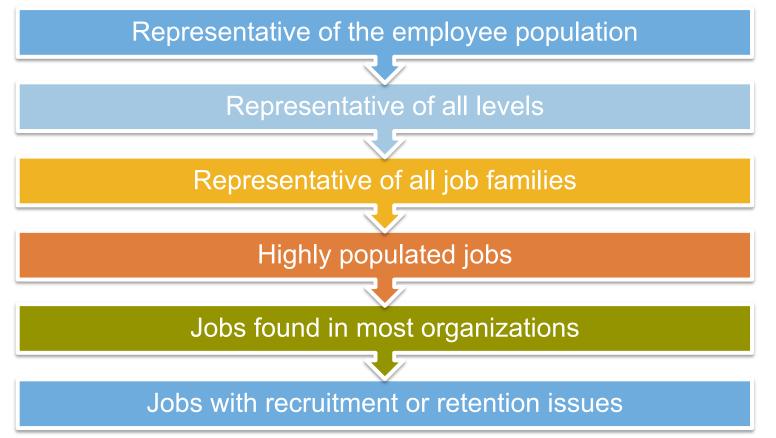

(non-unique, comparable, representative of the employee population/functional areas/levels, highly populated, hard-to-recruit)

### Methodology: Benchmark Selection

#### **Benchmark Job Selection Guidelines**