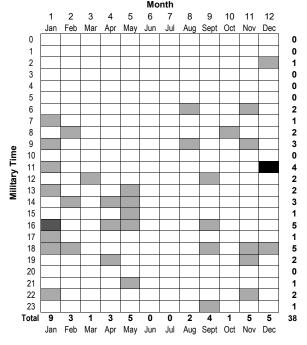

## Rural Segment Crash Summary Sheets

38 (Sorted by Latitude) Total Crashes:

Location: US 83, from Jct ND 37 to Minot (RP 197)

Reference Points: 159.621-197

Start - End Date: 8/1/2021 - 5/25/2022 (0.8 Years) Notes: Non-injury animal crashes were not included.

|    | The        | se are only | the most popula    | r choices. |            |       |   |   |       |    |    | 38    |          |          |              |
|----|------------|-------------|--------------------|------------|------------|-------|---|---|-------|----|----|-------|----------|----------|--------------|
|    |            |             |                    | Intersect  | ion?       |       |   | S | everi | ty |    | Surfa | ace Cond | ditions  | × 0          |
|    |            |             | YES                | N          | 0          | Total |   |   |       |    |    |       |          |          | Work<br>Zone |
| Yr | Start Date | End Date    | (or Alley / Drvwy) | Single Veh | Mult. Veh  | Total | K | Α | В     | С  | 0  | Dry   | Wet      | Ice/Snow | > 17         |
| 1  | 8/1/21     | 7/31/22     | 8                  | 20         | 10         | 38    |   | 3 | 7     | 5  | 23 | 11    | 6        | 21       |              |
|    |            |             |                    |            |            |       |   |   |       |    |    |       |          |          |              |
|    |            |             |                    |            |            |       |   |   |       |    |    |       |          |          |              |
|    |            |             |                    |            |            |       |   |   |       |    |    |       |          |          |              |
|    |            |             |                    |            |            |       |   |   |       |    |    |       |          |          |              |
|    |            |             |                    |            |            |       |   |   |       |    |    |       |          |          |              |
|    |            |             |                    |            |            |       |   |   |       |    |    |       |          |          |              |
|    |            |             |                    |            |            |       |   |   |       |    |    |       |          |          |              |
|    |            |             |                    |            |            |       |   |   |       |    |    |       |          |          |              |
|    |            |             |                    |            |            |       |   |   |       |    |    |       |          |          |              |
|    |            | •           | 8 (21.1%)          | 20 (52.6%) | 10 (26.3%) | 38    |   | 3 | 7     | 5  | 23 | 11    | 6        | 21       |              |