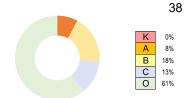

## Statistics for Total Crashes

| Crash Severity            | Letter<br>Code | No. of<br>Crashes |
|---------------------------|----------------|-------------------|
| Fatal                     | K              | 0                 |
| Incapacitating Injury     | Α              | 3                 |
| Non-incapacitating Injury | В              | 7                 |
| Possible Injury           | С              | 5                 |
| Property Damage Only      | 0              | 23                |