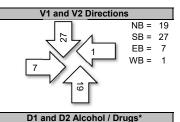

| Manner of Co          | llioion       |      | Br | eakdo | wn by | Seve | rity |
|-----------------------|---------------|------|----|-------|-------|------|------|
| wanner or co          | er or comston |      |    | Α     | В     | С    | 0    |
| Angle                 | 6             | 16%  | 0  | 1     | 1     | 3    | 1    |
| Rear End              | 3             | 8%   | 0  | 0     | 1     | 0    | 2    |
| Left Turn             | 1             | 3%   | 0  | 0     | 0     | 0    | 1    |
| Sideswipe (same dir.) | 5             | 13%  | 0  | 0     | 1     | 0    | 4    |
| Sideswipe (opp dir.)  | 0             | 0%   | 0  | 0     | 0     | 0    | 0    |
| Single Vehicle        | 22            | 58%  | 0  | 2     | 3     | 2    | 15   |
| Ped/Bike              | 0             | 0%   | 0  | 0     | 0     | 0    | 0    |
| Head On               | 0             | 0%   | 0  | 0     | 0     | 0    | 0    |
| Backing               | 0             | 0%   | 0  | 0     | 0     | 0    | 0    |
| Other                 | 1             | 3%   | 0  | 0     | 1     | 0    | 0    |
|                       | 38            | 100% | 0  | 3     | 7     | 5    | 23   |

Yes (alcohol or drugs present) = 2

| Day of Week |    |     |
|-------------|----|-----|
| Monday =    | 2  | 5%  |
| Tuesday =   | 8  | 21% |
| Wednesday = | 6  | 16% |
| Thursday =  | 2  | 5%  |
| Friday =    | 10 | 26% |
| Saturday =  | 5  | 13% |
| Sunday =    | 5  | 13% |
| -           | 38 |     |