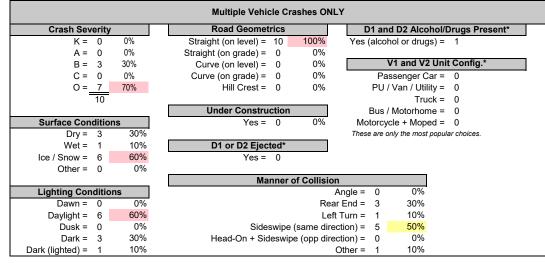

## Statistics for Total Crashes

| Crash Severity            | Letter<br>Code | No. of<br>Crashes |
|---------------------------|----------------|-------------------|
| Fatal                     | K              | 0                 |
| Incapacitating Injury     | Α              | 3                 |
| Non-incapacitating Injury | В              | 7                 |
| Possible Injury           | С              | 5                 |
| Property Damage Only      | 0              | 23                |

| Under Construction |   |    |  |  |  |  |
|--------------------|---|----|--|--|--|--|
| Yes =              | 0 | 0% |  |  |  |  |

## D1 or D2 Ejected\*

Yes (partially or fully) = 2 \*This info is not available for all units.

| D1 and D2 Age/Sex |    |    |       |  |  |  |  |  |
|-------------------|----|----|-------|--|--|--|--|--|
| Age               | M  | F  | Total |  |  |  |  |  |
| 0-17              | 0  | 1  | 1     |  |  |  |  |  |
| 18-20             | 3  | 0  | 3     |  |  |  |  |  |
| 21-24             | 1  | 1  | 2     |  |  |  |  |  |
| 25-34             | 9  | 4  | 13    |  |  |  |  |  |
| 35-44             | 11 | 2  | 13    |  |  |  |  |  |
| 45-54             | 7  | 0  | 7     |  |  |  |  |  |
| 55-64             | 5  | 3  | 8     |  |  |  |  |  |
| 65-74             | 2  | 2  | 4     |  |  |  |  |  |
| 75+               | 1  | 0  | 1     |  |  |  |  |  |
|                   | 39 | 13 | 52    |  |  |  |  |  |

| Manner of Co          | llioion       |      | Br | eakdo | wn by | Seve | rity |
|-----------------------|---------------|------|----|-------|-------|------|------|
| wanner or co          | er or comston |      |    | Α     | В     | С    | 0    |
| Angle                 | 6             | 16%  | 0  | 1     | 1     | 3    | 1    |
| Rear End              | 3             | 8%   | 0  | 0     | 1     | 0    | 2    |
| Left Turn             | 1             | 3%   | 0  | 0     | 0     | 0    | 1    |
| Sideswipe (same dir.) | 5             | 13%  | 0  | 0     | 1     | 0    | 4    |
| Sideswipe (opp dir.)  | 0             | 0%   | 0  | 0     | 0     | 0    | 0    |
| Single Vehicle        | 22            | 58%  | 0  | 2     | 3     | 2    | 15   |
| Ped/Bike              | 0             | 0%   | 0  | 0     | 0     | 0    | 0    |
| Head On               | 0             | 0%   | 0  | 0     | 0     | 0    | 0    |
| Backing               | 0             | 0%   | 0  | 0     | 0     | 0    | 0    |
| Other                 | 1             | 3%   | 0  | 0     | 1     | 0    | 0    |
|                       | 38            | 100% | 0  | 3     | 7     | 5    | 23   |

| Surface Conditions |    |      |   | eakdo | wn by | Seve | rity |
|--------------------|----|------|---|-------|-------|------|------|
| Surface Conditions |    |      | K | Α     | В     | С    | 0    |
| Dry                | 11 | 29%  | 0 | 3     | 3     | 1    | 4    |
| Wet                | 6  | 16%  | 0 | 0     | 0     | 1    | 5    |
| Ice / Snow         | 21 | 55%  | 0 | 0     | 4     | 3    | 14   |
| Other              | 0  | 0%   | 0 | 0     | 0     | 0    | 0    |
|                    | 38 | 100% | 0 | 3     | 7     | 5    | 23   |

| Lighting C          | Br | eakdo | wn by | Seve | rity |   |    |
|---------------------|----|-------|-------|------|------|---|----|
| Lighting Conditions |    |       |       | Α    | В    | С | 0  |
| Dawn/Dusk           | 4  | 11%   | 0     | 1    | 1    | 0 | 2  |
| Daylight            | 24 | 63%   | 0     | 1    | 2    | 4 | 17 |
| Dark                | 9  | 24%   | 0     | 1    | 3    | 1 | 4  |
| Dark (lighted)      | 1  | 3%    | 0     | 0    | 1    | 0 | 0  |
| Unknown             | 0  | 0%    | 0     | 0    | 0    | 0 | 0  |
|                     | 38 | 100%  | 0     | 3    | 7    | 5 | 23 |

| Roadway Geometrics    |    |     |  |  |  |  |  |
|-----------------------|----|-----|--|--|--|--|--|
| Straight (on level) = | 31 | 82% |  |  |  |  |  |
| Straight (on grade) = | 2  | 5%  |  |  |  |  |  |
| Curve (on level) =    | 3  | 8%  |  |  |  |  |  |
| Curve (on grade) =    | 2  | 5%  |  |  |  |  |  |
| Hill Crest =          | 0  | 0%  |  |  |  |  |  |
| Unknown =             | 0  | 0%  |  |  |  |  |  |
| =                     | 38 |     |  |  |  |  |  |

Yes (alcohol or drugs present) = 2

| Day of Week |    |     |
|-------------|----|-----|
| Monday =    | 2  | 5%  |
| Tuesday =   | 8  | 21% |
| Wednesday = | 6  | 16% |
| Thursday =  | 2  | 5%  |
| Friday =    | 10 | 26% |
| Saturday =  | 5  | 13% |
| Sunday =    | 5  | 13% |
| -           | 38 |     |