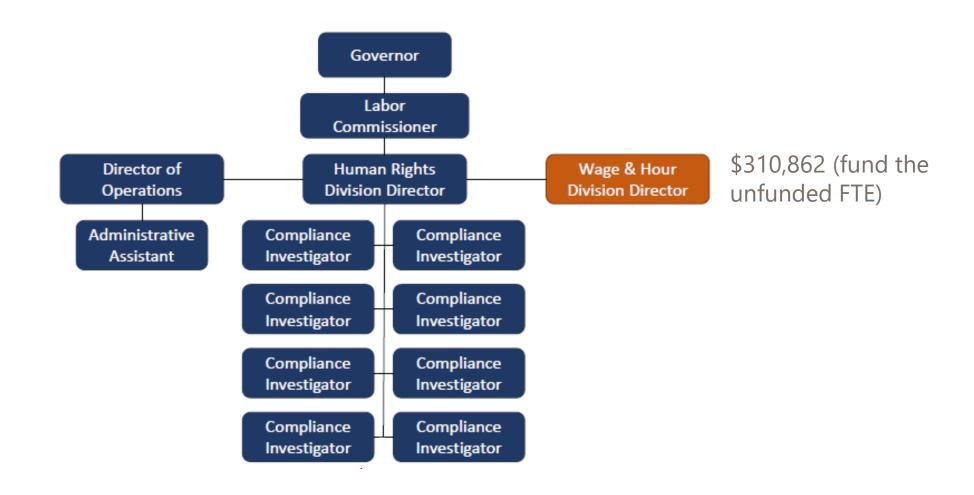

#### ORGANIZATIONAL CHART

S.B. 2007: BUDGET SUMMARY

(Wages, OT, Fringe Benefits, IT, Training, etc.)

Wage & Hour Division Director (Funded FTE)

\$310,862

Comp Plan

\$234,232

<u>\$619,361</u>

(2023-2025 base)