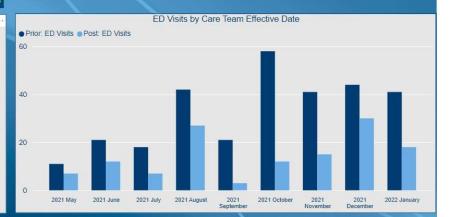

#### % Change Color Key: >0% / <0%

| ,    | Year      | Prior: ED Visits | Post: ED Visits | % Change    |
|------|-----------|------------------|-----------------|-------------|
| _    | rear      | I HOLLED VIOLE   | 1 OSt. ED VISIO | 70 Officing |
| □ 20 | 21        | 256              | 113             | -55.99      |
| 1    | Иау       | 11               | 7               | -36,49      |
| J    | lune      | 21               | 12              | -42.99      |
| J    | luly      | 18               | 7               | -61.19      |
| F    | August    | 42               | 27              | -35.79      |
| 5    | September | 21               | 3               | -85.79      |
| (    | October   | 58               | 12              | -79.39      |
| 1    | November  | 41               | 15              | -63.49      |
| [    | December  | 44               | 30              | -31.89      |
| □ 20 | 22        | 41               | 18              | -56.19      |
| J    | lanuary   | 41               | 18              | -56.19      |
| To   | tal       | 297              | 131             | -55.99      |

#### % Change Color Key: >0% / <0%

| ED        | Visits by Care T | eam Effective Da | ite      |
|-----------|------------------|------------------|----------|
| Year      | Prior: ED Visits | Post: ED Visits  | % Change |
| ⊡ 2021    | 801              | 302              | -62.3%   |
| May       | 8                | 14               | 75.0%    |
| June      | 113              | 25               | -77.9%   |
| July      | 220              | 72               | -67.3%   |
| August    | 21               | 11               | -47.6%   |
| September | 77               | 79               | 2.6%     |
| October   | 230              | 43               | -81.3%   |
| November  | 81               | 37               | -54.3%   |
| December  | 51               | 21               | -58.8%   |
| □ 2022    | 133              | 52               | -60.9%   |
| January   | 65               | 8                | -87.7%   |
| February  | 11               | 12               | 9.1%     |
| March     | 57               | 32               | -43.9%   |
| Total     | 934              | 354              | -62.1%   |