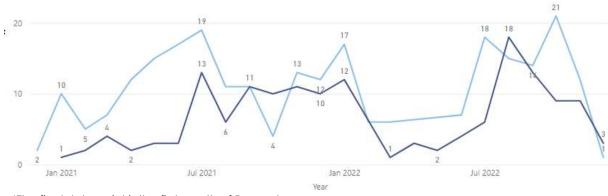

Nmber of referrals by Year, Month and Department Region Name

Department Region Name ● Bismarck Region ● Fargo Region

\*The final data point is the first month of December