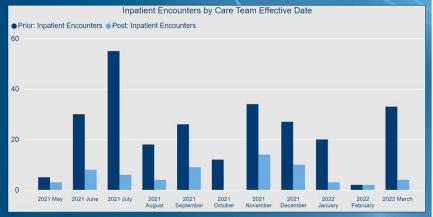

#### % Change Color Key: >0% / <0%

| ,    | Year      | Prior: ED Visits | Post: ED Visits | % Change    |
|------|-----------|------------------|-----------------|-------------|
| _    | rear      | I HOLLED VIOLE   | 1 OSt. ED VISIO | 70 Officing |
| □ 20 | 21        | 256              | 113             | -55.99      |
| 1    | Иау       | 11               | 7               | -36,49      |
| J    | lune      | 21               | 12              | -42.99      |
| J    | luly      | 18               | 7               | -61.19      |
| F    | August    | 42               | 27              | -35.79      |
| 5    | September | 21               | 3               | -85.79      |
| (    | October   | 58               | 12              | -79.39      |
| 1    | November  | 41               | 15              | -63.49      |
| [    | December  | 44               | 30              | -31.89      |
| □ 20 | 22        | 41               | 18              | -56.19      |
| J    | lanuary   | 41               | 18              | -56.19      |
| To   | tal       | 297              | 131             | -55.99      |