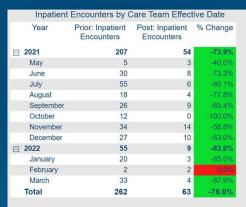

| Year      | Prior: Inpatient<br>Encounters | Post: Inpatient<br>Encounters | % Change |
|-----------|--------------------------------|-------------------------------|----------|
| 2021      | 108                            | 47                            | -56.5%   |
| May       | 5                              | 3                             | -40.0%   |
| June      | 10                             | 4                             | -60.0%   |
| July      | 12                             | 2                             | -83.3%   |
| August    | 14                             | 14                            | 0.0%     |
| September | 11                             | 2                             | -81.8%   |
| October   | 25                             | 7                             | -72.0%   |
| November  | 10                             | 3                             | -70.0%   |
| December  | 21                             | 12                            | -42.9%   |
| 2022      | 16                             | 1                             | -93.8%   |
| January   | 16                             | _1                            | -93.8%   |
| Total     | 124                            | 48                            | -61.3%   |