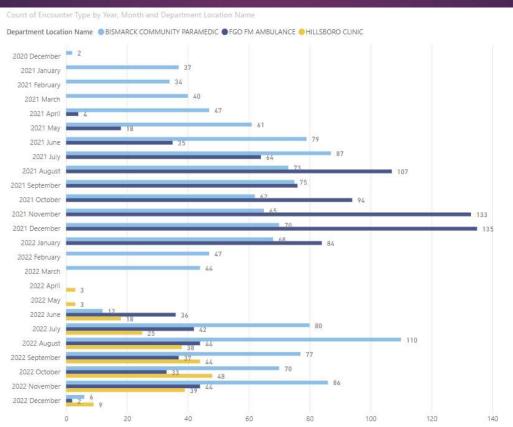

## Encounters (in person by region)

\*The final data point is the first month of December