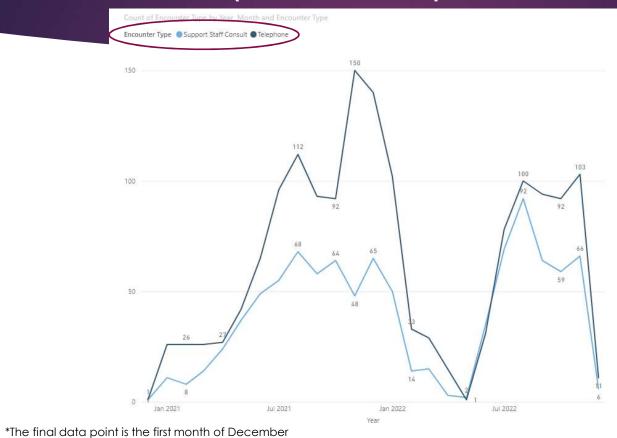

### Referrals

|                                   | Total # of Referrals Since 2020 |  |
|-----------------------------------|---------------------------------|--|
| Fargo Region (includes Hillsboro) | 156                             |  |
| Bismarck                          | 255                             |  |
| Total                             | 411                             |  |

Nmber of referrals by Year, Month and Department Region Name

Department Region Name ● Bismarck Region ● Fargo Region



\*The final data point is the first month of December

# Encounters (statewide)



## Encounters (in person by region)



\*The final data point is the first month of December

### Patients served

|           | Patients Served |
|-----------|-----------------|
| Fargo     | 203             |
| Bismarck  | 279             |
| Hillsboro | 32              |
| TOTAL     | 513             |

#### **Hospital and ED Encounters**

SANFORD'

Effective Date of Care Manager Relationship

5/1/2021 5/31/2022

Region Fargo Relationship Team

Community Health Worker

Care Team Manager
Fargo CHW

#### % Change Color Key: >0% / <0%

| ,    | Year      | Prior: ED Visits | Post: ED Visits | % Change    |
|------|-----------|------------------|-----------------|-------------|
| _    | rear      | I HOLLED VIOLE   | 1 OSt. ED VISIO | 70 Officing |
| □ 20 | 21        | 256              |