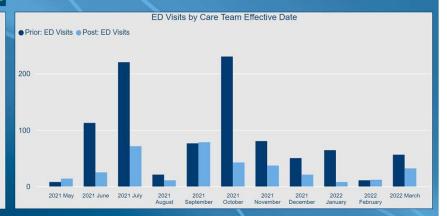

#### % Change Color Key: >0% / <0%

| ED        | Visits by Care T | eam Effective Da | ite      |
|-----------|------------------|------------------|----------|
| Year      | Prior: ED Visits | Post: ED Visits  | % Change |
| ⊡ 2021    | 801              | 302              | -62.3%   |
| May       | 8                | 14               | 75.0%    |
| June      | 113              | 25               | -77.9%   |
| July      | 220              | 72               | -67.3%   |
| August    | 21               | 11               | -47.6%   |
| September | 77               | 79               | 2.6%     |
| October   | 230              | 43               | -81.3%   |
| November  | 81               | 37               | -54.3%   |
| December  | 51               | 21               | -58.8%   |
| □ 2022    | 133              | 52               | -60.9%   |
| January   | 65               | 8                | -87.7%   |
| February  | 11               | 12               | 9.1%     |
| March     | 57               | 32               | -43.9%   |
| Total     | 934              | 354              | -62.1%   |