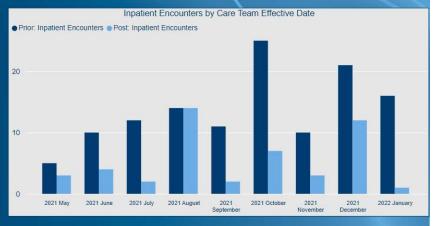

| Year      | Prior: Inpatient<br>Encounters | Post: Inpatient<br>Encounters | % Change |
|-----------|--------------------------------|-------------------------------|----------|
| 2021      | 108                            | 47                            | -56.5%   |
| May       | 5                              | 3                             | -40.0%   |
| June      | 10                             | 4                             | -60.0%   |
| July      | 12                             | 2                             | -83.3%   |
| August    | 14                             | 14                            | 0.0%     |
| September | 11                             | 2                             | -81.8%   |
| October   | 25                             | 7                             | -72.0%   |
| November  | 10                             | 3                             | -70.0%   |
| December  | 21                             | 12                            | -42.9%   |
| 2022      | 16                             | 1                             | -93.8%   |
| January   | 16                             | _1                            | -93.8%   |
| Total     | 124                            | 48                            | -61.3%   |