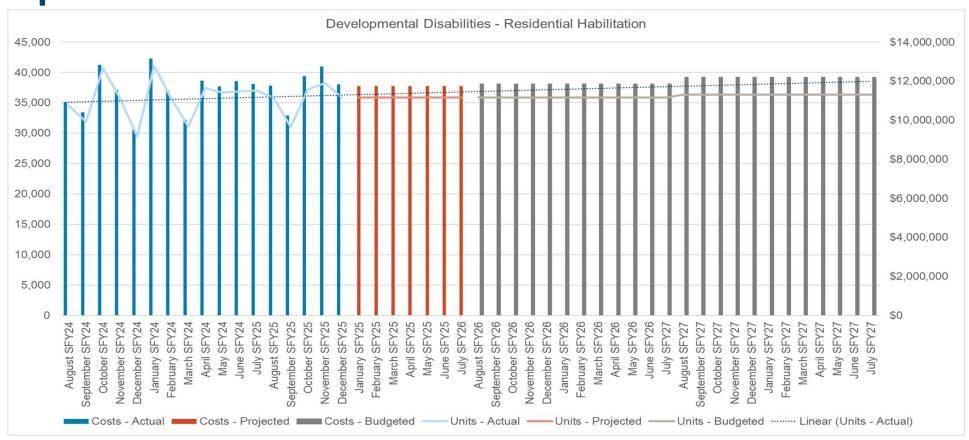

# **Developmental Disabilities**

HHS budget is built using the months of August 2024 through March 2025. Graphs do not include the Decision Packages.

The trend lines a calculation of the graph based on the Actual Units figures.

# North Dakota Department of Health and Human Services Developmental Disabilities Unit and Cost Comparison

12 Month Average to Executive Budget Request (EBR) 2025 - 2027 Biennium

| Program                                    | 12 Month<br>Average in<br>Units (April<br>2023 - March<br>2024) | Monthly<br>average units<br>for EBR 2025 -<br>2027 | Change from<br>EBR to 12 mo<br>Avg units | 12 Month<br>Average in<br>Cost per Unit<br>(April 2023 -<br>March 2024) | Monthly<br>average cost<br>per unit for<br>EBR 2025 -<br>2027 | Change from<br>EBR to 12 mo<br>Avg cost per<br>unit | Monthly<br>average units<br>for first 14<br>months of<br>23-25 | Monthly<br>average unit<br>cost for first 14<br>months of<br>23-25 |
|--------------------------------------------|-----------------------------------------------------------------|----------------------------------------------------|------------------------------------------|-------------------------------------------------------------------------|---------------------------------------------------------------|-----------------------------------------------------|----------------------------------------------------------------|--------------------------------------------------------------------|
| ICF/ID                                     | 12,207                                                          | 12,505                                             | 298                                      | \$689.90                                                                | \$731.90                                                      | \$42.00                                             | 12,536                                                         | \$705.75                                                           |
| Residential Habilitation                   | 35,139                                                          | 36,107                                             | 968                                      | \$313.69                                                                | \$333.15                                                      | \$19.46                                             | 35,383                                                         | \$322.01                                                           |
| Day Programs                               | 657,065                                                         | 669,190                                            | 12,125                                   | \$7.09                                                                  | \$7.55                                                        | \$0.46                                              | 668,822                                                        | \$7.27                                                             |
| Infant Development                         | 6,331                                                           | 6,503                                              | 172                                      | \$230.64                                                                | \$247.29                                                      | \$16.65                                             | 6,633                                                          | \$234.61                                                           |
| Family Support Services - In Home Supports | 121,005                                                         | 137,887                                            | 16,882                                   | \$9.63                                                                  | \$10.26                                                       | \$0.63                                              | 120,746                                                        | \$9.81                                                             |