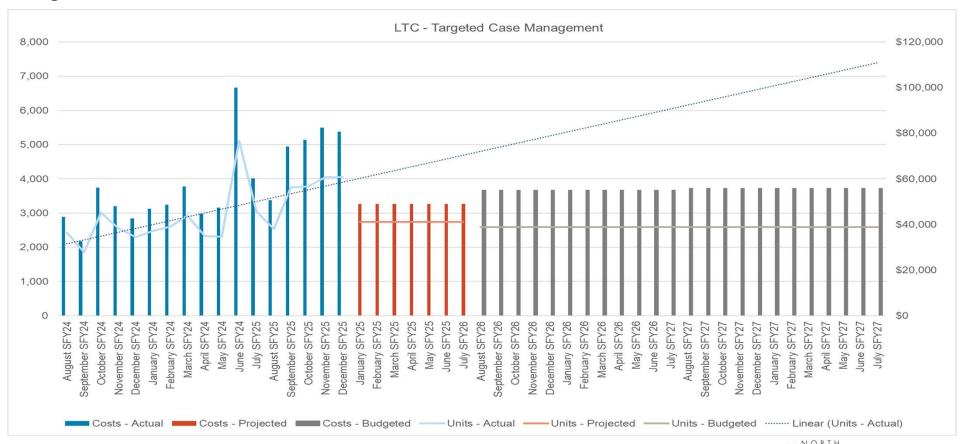

# Long Term Care (LTC)

HHS budget is built using the months of August 2024 through March 2025. Graphs do not include the Decision Packages.

The trend lines a calculation of the graph based on the Actual Units figures.

# North Dakota Department of Health and Human Services Long Term Care Unit and Cost Comparison

12 Month Average to Executive Budget Request (EBR) 2025 - 2027 Biennium

| Program                        | 12 Month<br>Average in<br>Units (April<br>2023 - March<br>2024) | Monthly<br>average units<br>for EBR 2025 -<br>2027 | Change from<br>EBR to 12 mo<br>Avg units | 12 Month<br>Average in<br>Cost per Unit<br>(April 2023 -<br>March 2024) | Monthly<br>average cost<br>per unit for<br>EBR 2025 -<br>2027 | Change from<br>EBR to 12 mo<br>Avg cost per<br>unit | Monthly<br>average units<br>for first 14<br>months of<br>23-25 | Monthly<br>average unit<br>cost for first 14<br>months of<br>23-25 |
|--------------------------------|-----------------------------------------------------------------|----------------------------------------------------|------------------------------------------|-------------------------------------------------------------------------|---------------------------------------------------------------|-----------------------------------------------------|----------------------------------------------------------------|--------------------------------------------------------------------|
| NURSING HOME                   | 79,579                                                          | 80,277                                             | 698                                      | \$329.27                                                                | \$389.73                                                      | \$60.46                                             | 80,152                                                         | \$346.12                                                           |
| BASIC CARE                     | 46,805                                                          | 46,705                                             | (100)                                    | \$55.38                                                                 | \$59.30                                                       | \$3.92                                              | 47,450                                                         | \$57.38                                                            |
| HCBS WAIVER                    | 92,903                                                          | 90,204                                             | (2,699)                                  | \$28.91                                                                 | \$60.26                                                       | \$31.35                                             | 107,823                                                        | \$31.52                                                            |
| PACE PYMT ALL-INCL CARE ELDRLY | 187                                                             | 186                                                | (1)                                      | \$4,986.75                                                              | \$5,317.08                                                    | \$330.33                                            | 189                                                            | \$5,149.43                                                         |
| SPED                           | 87,052                                                          | 82,104                                             | (4,948)                                  | \$10.20                                                                 | \$15.04                                                       | \$4.84                                              | 90,703                                                         | \$10.89                                                            |
| EXPANDED SPED                  | 4,735                                                           | 4,663                                              | (72)                                     | \$11.01                                                                 | \$11.57                                                       | \$0.56                                              | 4,827                                                          | \$11.34                                                            |
| PERSONAL CARE SERVICES         | 243,831                                                         | 237,919                                            | (5,912)                                  | \$6.73                                                                  | \$9.78                                                        | \$3.05                                              | 239,780                                                        | \$7.35                                                             |
| TARGETED CASE MANAGEMENT       | 2,618                                                           | 2,590                                              | (28)                                     | \$18.77                                                                 | \$20.92                                                       | \$2.15                                              | 2,804                                                          | \$19.16                                                            |
| CHILDREN'S MED FRAGILE WAIVER  | 42                                                              | 42                                                 | 0                                        | \$342.54                                                                | \$754.36                                                      | \$411.82                                            | 49                                                             | \$374.90                                                           |
| CHILDREN'S HOSPICE WAIVER      | 0                                                               | 1                                                  | 1                                        | \$0.00                                                                  | \$3,251.15                                                    | \$3,251.15                                          | -                                                              | \$0.00                                                             |
| AUTISM WAIVER                  | 989                                                             | 27,746                                             | 26,757                                   | \$19.09                                                                 | \$1.72                                                        | (\$17.37)                                           | 1,712                                                          | \$18.72                                                            |

Dakota | Health & Human Services

Graphs do not include the Decision Package.

The trend lines a calculation of the graph based on the Actuals figures.

Graphs do not include the Decision Package.

The trend lines a calculation of the graph based on the Actuals figures.

Graphs do not include the Decision Package.

The trend lines a calculation of the graph based on the Actuals figures.

Graphs do not include the Decision Package.

The trend lines a calculation of the graph based on the Actuals figures.

Graphs do not include the Decision Package.

The trend lines a calculation of the graph based on the Actuals figures.