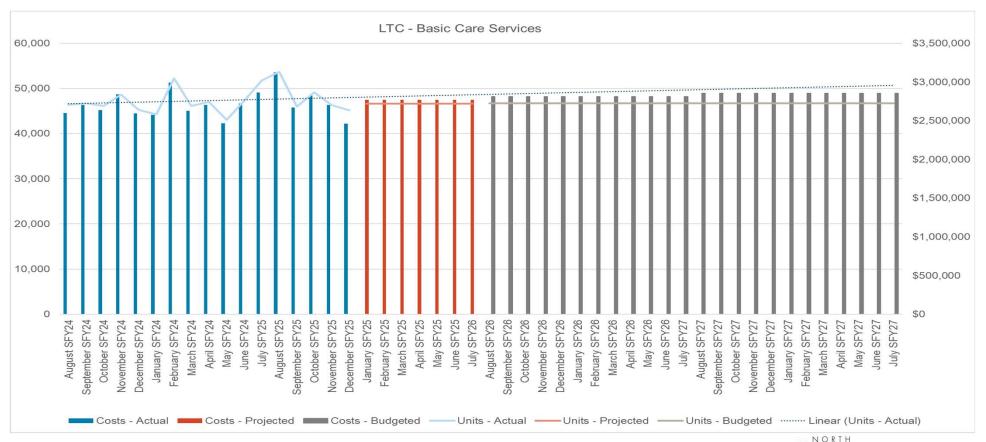

# Long Term Care (LTC)

HHS budget is built using the months of August 2024 through March 2025. Graphs do not include the Decision Packages.

The trend lines a calculation of the graph based on the Actual Units figures.

# North Dakota Department of Health and Human Services Long Term Care Unit and Cost Comparison

12 Month Average to Executive Budget Request (EBR) 2025 - 2027 Biennium

| Program                        | 12 Month<br>Average in<br>Units (April<br>2023 - March<br>2024) | Monthly<br>average units<br>for EBR 2025 -<br>2027 | Change from<br>EBR to 12 mo<br>Avg units | 12 Month<br>Average in<br>Cost per Unit<br>(April 2023 -<br>March 2024) | Monthly<br>average cost<br>per unit for<br>EBR 2025 -<br>2027 | Change from<br>EBR to 12 mo<br>Avg cost per<br>unit | Monthly<br>average units<br>for first 14<br>months of<br>23-25 | Monthly<br>average unit<br>cost for first 14<br>months of<br>23-25 |
|--------------------------------|-----------------------------------------------------------------|----------------------------------------------------|------------------------------------------|-------------------------------------------------------------------------|---------------------------------------------------------------|-----------------------------------------------------|----------------------------------------------------------------|--------------------------------------------------------------------|
| NURSING HOME                   | 79,579                                                          | 80,277                                             | 698                                      | \$329.27                                                                | \$389.73                                                      | \$60.46                                             | 80,152                                                         | \$346.12                                                           |
| BASIC CARE                     | 46,805                                                          | 46,705                                             | (100)                                    | \$55.38                                                                 | \$59.30                                                       | \$3.92                                              | 47,450                                                         | \$57.38                                                            |
| HCBS WAIVER                    | 92,903                                                          | 90,204                                             | (2,699)                                  | \$28.91                                                                 | \$60.26                                                       | \$31.35                                             | 107,823                                                        | \$31.52                                                            |
| PACE PYMT ALL-INCL CARE ELDRLY | 187                                                             | 186                                                | (1)                                      | \$4,986.75                                                              | \$5,317.08                                                    | \$330.33                                            | 189                                                            | \$5,149.43                                                         |
| SPED                           | 87,052                                                          | 82,104                                             | (4,948)                                  | \$10.20                                                                 | \$15.04                                                       | \$4.84                                              | 90,703                                                         | \$10.89                                                            |
| EXPANDED SPED                  | 4,735                                                           | 4,663                                              | (72)                                     | \$11.01                                                                 | \$11.57                                                       | \$0.56                                              | 4,827                                                          | \$11.34                                                            |
| PERSONAL CARE SERVICES         | 243,831                                                         | 237,919                                            | (5,912)                                  | \$6.73                                                                  | \$9.78                                                        | \$3.05                                              | 239,780                                                        | \$7.35                                                             |
| TARGETED CASE MANAGEMENT       | 2,618                                                           | 2,590                                              | (28)                                     | \$18.77                                                                 | \$20.92                                                       | \$2.15                                              | 2,804                                                          | \$19.16                                                            |
| CHILDREN'S MED FRAGILE WAIVER  | 42                                                              | 42                                                 | 0                                        | \$342.54                                                                | \$754.36                                                      | \$411.82                                            | 49                                                             | \$374.90                                                           |
| CHILDREN'S HOSPICE WAIVER      | 0                                                               | 1                                                  | 1                                        | \$0.00                                                                  | \$3,251.15                                                    | \$3,251.15                                          | -                                                              | \$0.00                                                             |
| AUTISM WAIVER                  | 989                                                             | 27,746                                             | 26,757                                   | \$19.09                                                                 | \$1.72                                                        | (\$17.37)                                           | 1,712                                                          | \$18.72                                                            |