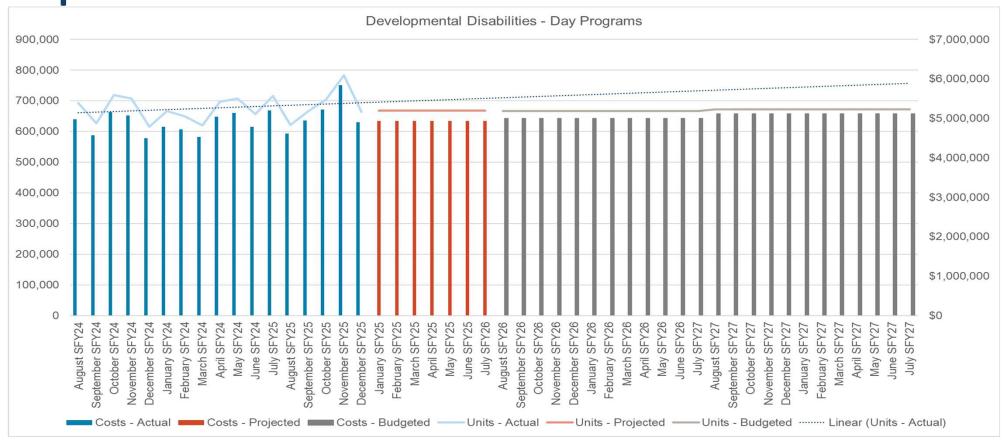

# **Developmental Disabilities**

HHS budget is built using the months of August 2024 through March 2025. Graphs do not include the Decision Packages.

The trend lines a calculation of the graph based on the Actual Units figures.

# North Dakota Department of Health and Human Services Developmental Disabilities Unit and Cost Comparison

12 Month Average to Executive Budget Request (EBR) 2025 - 2027 Biennium

| Program                                    | 12 Month<br>Average in<br>Units (April<br>2023 - March<br>2024) | Monthly<br>average units<br>for EBR 2025 -<br>2027 | Change from<br>EBR to 12 mo<br>Avg units | 12 Month<br>Average in<br>Cost per Unit<br>(April 2023 -<br>March 2024) | Monthly<br>average cost<br>per unit for<br>EBR 2025 -<br>2027 | Change from<br>EBR to 12 mo<br>Avg cost per<br>unit | Monthly<br>average units<br>for first 14<br>months of<br>23-25 | Monthly<br>average unit<br>cost for first 14<br>months of<br>23-25 |
|--------------------------------------------|-----------------------------------------------------------------|----------------------------------------------------|------------------------------------------|-------------------------------------------------------------------------|---------------------------------------------------------------|-----------------------------------------------------|----------------------------------------------------------------|--------------------------------------------------------------------|
| ICF/ID                                     | 12,207                                                          | 12,505                                             | 298                                      | \$689.90                                                                | \$731.90                                                      | \$42.00                                             | 12,536                                                         | \$705.75                                                           |
| Residential Habilitation                   | 35,139                                                          | 36,107                                             | 968                                      | \$313.69                                                                | \$333.15                                                      | \$19.46                                             | 35,383                                                         | \$322.01                                                           |
| Day Programs                               | 657,065                                                         | 669,190                                            | 12,125                                   | \$7.09                                                                  | \$7.55                                                        | \$0.46                                              | 668,822                                                        | \$7.27                                                             |
| Infant Development                         | 6,331                                                           | 6,503                                              | 172                                      | \$230.64                                                                | \$247.29                                                      | \$16.65                                             | 6,633                                                          | \$234.61                                                           |
| Family Support Services - In Home Supports | 121,005                                                         | 137,887                                            | 16,882                                   | \$9.63                                                                  | \$10.26                                                       | \$0.63                                              | 120,746                                                        | \$9.81                                                             |