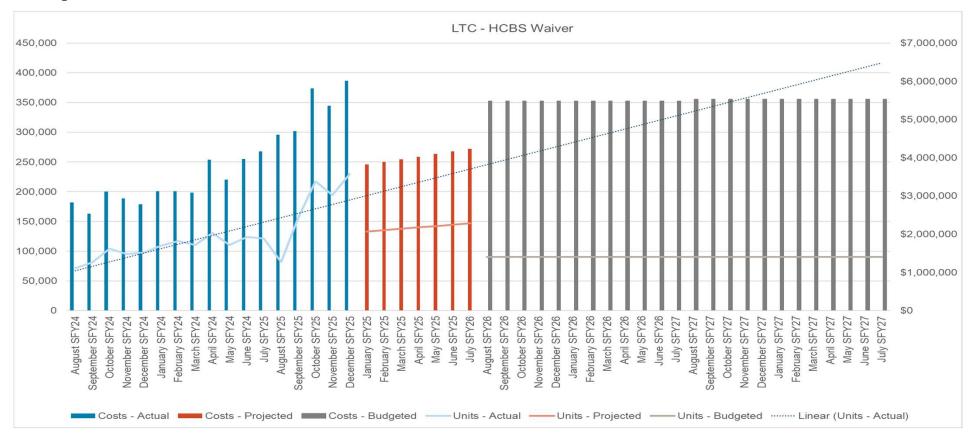

# Long Term Care (LTC)

HHS budget is built using the months of August 2024 through March 2025. Graphs do not include the Decision Packages.

The trend lines a calculation of the graph based on the Actual Units figures.

# North Dakota Department of Health and Human Services Long Term Care Unit and Cost Comparison

12 Month Average to Executive Budget Request (EBR) 2025 - 2027 Biennium

| Program                        | 12 Month<br>Average in<br>Units (April<br>2023 - March<br>2024) | Monthly<br>average units<br>for EBR 2025 -<br>2027 | Change from<br>EBR to 12 mo<br>Avg units | 12 Month<br>Average in<br>Cost per Unit<br>(April 2023 -<br>March 2024) | Monthly<br>average cost<br>per unit for<br>EBR 2025 -<br>2027 | Change from<br>EBR to 12 mo<br>Avg cost per<br>unit | Monthly<br>average units<br>for first 14<br>months of<br>23-25 | Monthly<br>average unit<br>cost for first 14<br>months of<br>23-25 |
|--------------------------------|-----------------------------------------------------------------|----------------------------------------------------|------------------------------------------|-------------------------------------------------------------------------|---------------------------------------------------------------|-----------------------------------------------------|----------------------------------------------------------------|--------------------------------------------------------------------|
| NURSING HOME                   | 79,579                                                          | 80,277                                             | 698                                      | \$329.27                                                                | \$389.73                                                      | \$60.46                                             | 80,152                                                         | \$346.12                                                           |
| BASIC CARE                     | 46,805                                                          | 46,705                                             | (100)                                    | \$55.38                                                                 | \$59.30                                                       | \$3.92                                              | 47,450                                                         | \$57.38                                                            |
| HCBS WAIVER                    | 92,903                                                          | 90,204                                             | (2,699)                                  | \$28.91                                                                 | \$60.26                                                       | \$31.35                                             | 107,823                                                        | \$31.52                                                            |
| PACE PYMT ALL-INCL CARE ELDRLY | 187                                                             | 186                                                | (1)                                      | \$4,986.75                                                              | \$5,317.08                                                    | \$330.33                                            | 189                                                            | \$5,149.43                                                         |
| SPED                           | 87,052                                                          | 82,104                                             | (4,948)                                  | \$10.20                                                                 | \$15.04                                                       | \$4.84                                              | 90,703                                                         | \$10.89                                                            |
| EXPANDED SPED                  | 4,735                                                           | 4,663                                              | (72)                                     | \$11.01                                                                 | \$11.57                                                       | \$0.56                                              | 4,827                                                          | \$11.34                                                            |
| PERSONAL CARE SERVICES         | 243,831                                                         | 237,919                                            | (5,912)                                  | \$6.73                                                                  | \$9.78                                                        | \$3.05                                              | 239,780                                                        | \$7.35                                                             |
| TARGETED CASE MANAGEMENT       | 2,618                                                           | 2,590                                              | (28)                                     | \$18.77                                                                 | \$20.92                                                       | \$2.15                                              | 2,804                                                          | \$19.16                                                            |
| CHILDREN'S MED FRAGILE WAIVER  | 42                                                              | 42                                                 | 0                                        | \$342.54                                                                | \$754.36                                                      | \$411.82                                            | 49                                                             | \$374.90                                                           |
| CHILDREN'S HOSPICE WAIVER      | 0                                                               | 1                                                  | 1                                        | \$0.00                                                                  | \$3,251.15                                                    | \$3,251.15                                          | -                                                              | \$0.00                                                             |
| AUTISM WAIVER                  | 989                                                             | 27,746                                             | 26,757                                   | \$19.09                                                                 | \$1.72                                                        | (\$17.37)                                           | 1,712                                                          | \$18.72                                                            |