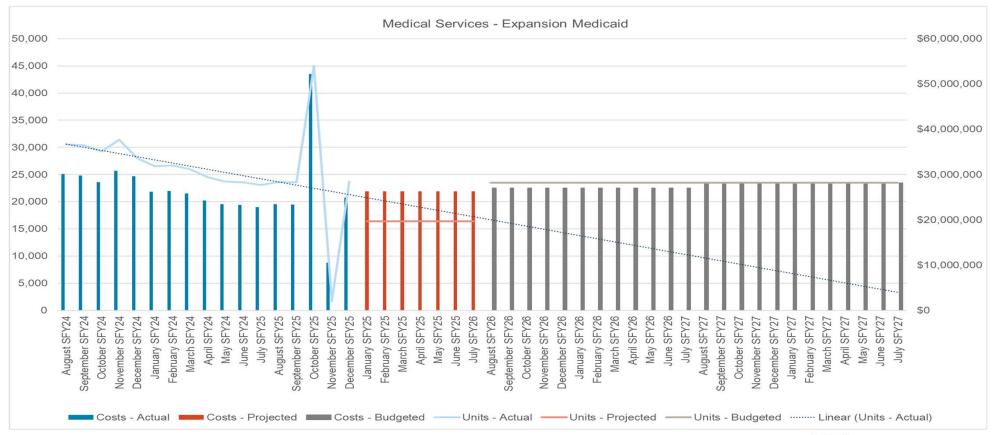

# Long Term Care (LTC)

HHS budget is built using the months of August 2024 through March 2025. Graphs do not include the Decision Packages.

The trend lines a calculation of the graph based on the Actual Units figures.

# North Dakota Department of Health and Human Services Long Term Care Unit and Cost Comparison

12 Month Average to Executive Budget Request (EBR) 2025 - 2027 Biennium

| Program                        | 12 Month<br>Average in<br>Units (April<br>2023 - March<br>2024) | Monthly<br>average units<br>for EBR 2025 -<br>2027 | Change from<br>EBR to 12 mo<br>Avg units | 12 Month<br>Average in<br>Cost per Unit<br>(April 2023 -<br>March 2024) | Monthly<br>average cost<br>per unit for<br>EBR 2025 -<br>2027 | Change from<br>EBR to 12 mo<br>Avg cost per<br>unit | Monthly<br>average units<br>for first 14<br>months of<br>23-25 | Monthly<br>average unit<br>cost for first 14<br>months of<br>23-25 |
|--------------------------------|-----------------------------------------------------------------|----------------------------------------------------|------------------------------------------|-------------------------------------------------------------------------|---------------------------------------------------------------|-----------------------------------------------------|----------------------------------------------------------------|--------------------------------------------------------------------|
| NURSING HOME                   | 79,579                                                          | 80,277                                             | 698                                      | \$329.27                                                                | \$389.73                                                      | \$60.46                                             | 80,152                                                         | \$346.12                                                           |
| BASIC CARE                     | 46,805                                                          | 46,705                                             | (100)                                    | \$55.38                                                                 | \$59.30                                                       | \$3.92                                              | 47,450                                                         | \$57.38                                                            |
| HCBS WAIVER                    | 92,903                                                          | 90,204                                             | (2,699)                                  | \$28.91                                                                 | \$60.26                                                       | \$31.35                                             | 107,823                                                        | \$31.52                                                            |
| PACE PYMT ALL-INCL CARE ELDRLY | 187                                                             | 186                                                | (1)                                      | \$4,986.75                                                              | \$5,317.08                                                    | \$330.33                                            | 189                                                            | \$5,149.43                                                         |
| SPED                           | 87,052                                                          | 82,104                                             | (4,948)                                  | \$10.20                                                                 | \$15.04                                                       | \$4.84                                              | 90,703                                                         | \$10.89                                                            |
| EXPANDED SPED                  | 4,735                                                           | 4,663                                              | (72)                                     | \$11.01                                                                 | \$11.57                                                       | \$0.56                                              | 4,827                                                          | \$11.34                                                            |
| PERSONAL CARE SERVICES         | 243,831                                                         | 237,919                                            | (5,912)                                  | \$6.73                                                                  | \$9.78                                                        | \$3.05                                              | 239,780                                                        | \$7.35                                                             |
| TARGETED CASE MANAGEMENT       | 2,618                                                           | 2,590                                              | (28)                                     | \$18.77                                                                 | \$20.92                                                       | \$2.15                                              | 2,804                                                          | \$19.16                                                            |
| CHILDREN'S MED FRAGILE WAIVER  | 42                                                              | 42                                                 | 0                                        | \$342.54                                                                | \$754.36                                                      | \$411.82                                            | 49                                                             | \$374.90                                                           |
| CHILDREN'S HOSPICE WAIVER      | 0                                                               | 1                                                  | 1                                        | \$0.00                                                                  | \$3,251.15                                                    | \$3,251.15                                          | -                                                              | \$0.00                                                             |
| AUTISM WAIVER                  | 989                                                             | 27,746                                             | 26,757                                   | \$19.09                                                                 | \$1.72                                                        | (\$17.37)                                           | 1,712                                                          | \$18.72                                                            |