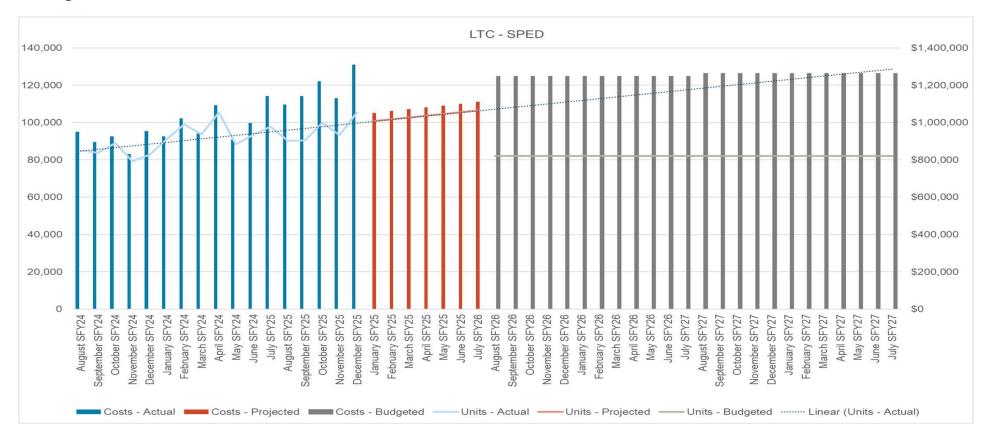

# Long Term Care (LTC)

HHS budget is built using the months of August 2024 through March 2025. Graphs do not include the Decision Packages.

The trend lines a calculation of the graph based on the Actual Units figures.

# North Dakota Department of Health and Human Services Long Term Care Unit and Cost Comparison

12 Month Average to Executive Budget Request (EBR) 2025 - 2027 Biennium

| Program                        | 12 Month<br>Average in<br>Units (April<br>2023 - March<br>2024) | Monthly<br>average units<br>for EBR 2025 -<br>2027 | Change from<br>EBR to 12 mo<br>Avg units | 12 Month<br>Average in<br>Cost per Unit<br>(April 2023 -<br>March 2024) | Monthly<br>average cost<br>per unit for<br>EBR 2025 -<br>2027 | Change from<br>EBR to 12 mo<br>Avg cost per<br>unit | Monthly<br>average units<br>for first 14<br>months of<br>23-25 | Monthly<br>average unit<br>cost for first 14<br>months of<br>23-25 |
|--------------------------------|-----------------------------------------------------------------|----------------------------------------------------|------------------------------------------|-------------------------------------------------------------------------|---------------------------------------------------------------|-----------------------------------------------------|----------------------------------------------------------------|--------------------------------------------------------------------|
| NURSING HOME                   | 79,579                                                          | 80,277                                             | 698                                      | \$329.27                                                                | \$389.73                                                      | \$60.46                                             | 80,152                                                         | \$346.12                                                           |
| BASIC CARE                     | 46,805                                                          | 46,705                                             | (100)                                    | \$55.38                                                                 | \$59.30                                                       | \$3.92                                              | 47,450                                                         | \$57.38                                                            |
| HCBS WAIVER                    | 92,903                                                          | 90,204                                             | (2,699)                                  | \$28.91                                                                 | \$60.26                                                       | \$31.35                                             | 107,823                                                        | \$31.52                                                            |
| PACE PYMT ALL-INCL CARE ELDRLY | 187                                                             | 186                                                | (1)                                      | \$4,986.75                                                              | \$5,317.08                                                    | \$330.33                                            | 189                                                            | \$5,149.43                                                         |
| SPED                           | 87,052                                                          | 82,104                                             | (4,948)                                  | \$10.20                                                                 | \$15.04                                                       | \$4.84                                              | 90,703                                                         | \$10.89                                                            |
| EXPANDED SPED                  | 4,735                                                           | 4,663                                              | (72)                                     | \$11.01                                                                 | \$11.57                                                       | \$0.56                                              | 4,827                                                          | \$11.34                                                            |
| PERSONAL CARE SERVICES         | 243,831                                                         | 237,919                                            | (5,912)                                  | \$6.73                                                                  | \$9.78                                                        | \$3.05                                              | 239,780                                                        | \$7.35                                                             |
| TARGETED CASE MANAGEMENT       | 2,618                                                           | 2,590                                              | (28)                                     | \$18.77                                                                 | \$20.92                                                       | \$2.15                                              | 2,804                                                          | \$19.16                                                            |
| CHILDREN'S MED FRAGILE WAIVER  | 42                                                              | 42                                                 | 0                                        | \$342.54                                                                | \$754.36                                                      | \$411.82                                            | 49                                                             | \$374.90                                                           |
| CHILDREN'S HOSPICE WAIVER      | 0                                                               | 1                                                  | 1                                        | \$0.00                                                                  | \$3,251.15                                                    | \$3,251.15                                          | -                                                              | \$0.00                                                             |
| AUTISM WAIVER                  | 989                                                             | 27,746                                             | 26,757                                   | \$19.09                                                                 | \$1.72                                                        | (\$17.37)                                           | 1,712                                                          | \$18.72                                                            |