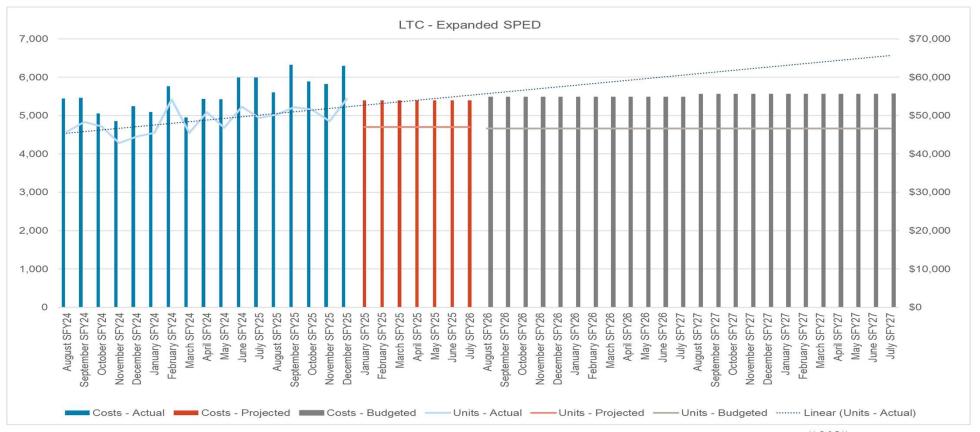

# Long Term Care (LTC)

HHS budget is built using the months of August 2024 through March 2025. Graphs do not include the Decision Packages.

The trend lines a calculation of the graph based on the Actual Units figures.

# North Dakota Department of Health and Human Services Long Term Care Unit and Cost Comparison

12 Month Average to Executive Budget Request (EBR) 2025 - 2027 Biennium

| Program                        | 12 Month<br>Average in<br>Units (April<br>2023 - March<br>2024) | Monthly<br>average units<br>for EBR 2025 -<br>2027 | Change from<br>EBR to 12 mo<br>Avg units | 12 Month<br>Average in<br>Cost per Unit<br>(April 2023 -<br>March 2024) | Monthly<br>average cost<br>per unit for<br>EBR 2025 -<br>2027 | Change from<br>EBR to 12 mo<br>Avg cost per<br>unit | Monthly<br>average units<br>for first 14<br>months of<br>23-25 | Monthly<br>average unit<br>cost for first 14<br>months of<br>23-25 |
|--------------------------------|-----------------------------------------------------------------|----------------------------------------------------|------------------------------------------|-------------------------------------------------------------------------|---------------------------------------------------------------|-----------------------------------------------------|----------------------------------------------------------------|--------------------------------------------------------------------|
| NURSING HOME                   | 79,579                                                          | 80,277                                             | 698                                      | \$329.27                                                                | \$389.73                                                      | \$60.46                                             | 80,152                                                         | \$346.12                                                           |
| BASIC CARE                     | 46,805                                                          | 46,705                                             | (100)                                    | \$55.38                                                                 | \$59.30                                                       | \$3.92                                              | 47,450                                                         | \$57.38                                                            |
| HCBS WAIVER                    | 92,903                                                          | 90,204                                             | (2,699)                                  | \$28.91                                                                 | \$60.26                                                       | \$31.35                                             | 107,823                                                        | \$31.52                                                            |
| PACE PYMT ALL-INCL CARE ELDRLY | 187                                                             | 186                                                | (1)                                      | \$4,986.75                                                              | \$5,317.08                                                    | \$330.33                                            | 189                                                            | \$5,149.43                                                         |
| SPED                           | 87,052                                                          | 82,104                                             | (4,948)                                  | \$10.20                                                                 | \$15.04                                                       | \$4.84                                              | 90,703                                                         | \$10.89                                                            |
| EXPANDED SPED                  | 4,735                                                           | 4,663                                              | (72)                                     | \$11.01                                                                 | \$11.57                                                       | \$0.56                                              | 4,827                                                          | \$11.34                                                            |
| PERSONAL CARE SERVICES         | 243,831                                                         | 237,919                                            | (5,912)                                  | \$6.73                                                                  | \$9.78                                                        | \$3.05                                              | 239,780                                                        | \$7.35                                                             |
| TARGETED CASE MANAGEMENT       | 2,618                                                           | 2,590                                              | (28)                                     | \$18.77                                                                 | \$20.92                                                       | \$2.15                                              | 2,804                                                          | \$19.16                                                            |
| CHILDREN'S MED FRAGILE WAIVER  | 42                                                              | 42                                                 | 0                                        | \$342.54                                                                | \$754.36                                                      | \$411.82                                            | 49                                                             | \$374.90                                                           |
| CHILDREN'S HOSPICE WAIVER      | 0                                                               | 1                                                  | 1                                        | \$0.00                                                                  | \$3,251.15                                                    | \$3,251.15                                          | -                                                              | \$0.00                                                             |
| AUTISM WAIVER                  | 989                                                             | 27,746                                             | 26,757                                   | \$19.09                                                                 | \$1.72                                                        | (\$17.37)                                           | 1,712                                                          | \$18.72                                                            |

Dakota | Health & Human Services

Graphs do not include the Decision Package.

The trend lines a calculation of the graph based on the Actuals figures.

Graphs do not include the Decision Package.

The trend lines a calculation of the graph based on the Actuals figures.

Graphs do not include the Decision Package.

The trend lines a calculation of the graph based on the Actuals figures.

Graphs do not include the Decision Package.

The trend lines a calculation of the graph based on the Actuals figures.

Graphs do not include the Decision Package.

The trend lines a calculation of the graph based on the Actuals figures.