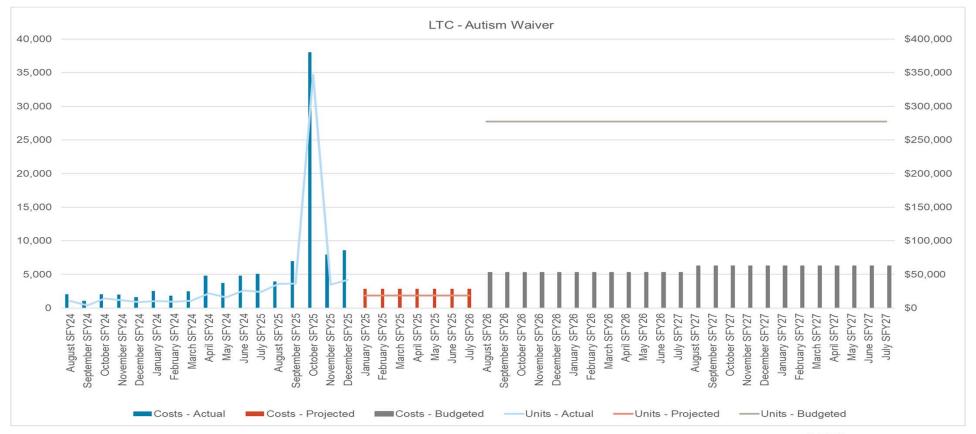

# Long Term Care (LTC)

HHS budget is built using the months of August 2024 through March 2025. Graphs do not include the Decision Packages.

The trend lines a calculation of the graph based on the Actual Units figures.

# North Dakota Department of Health and Human Services Long Term Care Unit and Cost Comparison

12 Month Average to Executive Budget Request (EBR) 2025 - 2027 Biennium

| Program                        | 12 Month<br>Average in<br>Units (April<br>2023 - March<br>2024) | Monthly<br>average units<br>for EBR 2025 -<br>2027 | Change from<br>EBR to 12 mo<br>Avg units | 12 Month<br>Average in<br>Cost per Unit<br>(April 2023 -<br>March 2024) | Monthly<br>average cost<br>per unit for<br>EBR 2025 -<br>2027 | Change from<br>EBR to 12 mo<br>Avg cost per<br>unit | Monthly<br>average units<br>for first 14<br>months of<br>23-25 | Monthly<br>average unit<br>cost for first 14<br>months of<br>23-25 |
|--------------------------------|-----------------------------------------------------------------|----------------------------------------------------|------------------------------------------|-------------------------------------------------------------------------|---------------------------------------------------------------|-----------------------------------------------------|----------------------------------------------------------------|--------------------------------------------------------------------|
| NURSING HOME                   | 79,579                                                          | 80,277                                             | 698                                      | \$329.27                                                                | \$389.73                                                      | \$60.46                                             | 80,152                                                         | \$346.12                                                           |
| BASIC CARE                     | 46,805                                                          | 46,705                                             | (100)                                    | \$55.38                                                                 | \$59.30                                                       | \$3.92                                              | 47,450                                                         | \$57.38                                                            |
| HCBS WAIVER                    | 92,903                                                          | 90,204                                             | (2,699)                                  | \$28.91                                                                 | \$60.26                                                       | \$31.35                                             | 107,823                                                        | \$31.52                                                            |
| PACE PYMT ALL-INCL CARE ELDRLY | 187                                                             | 186                                                | (1)                                      | \$4,986.75                                                              | \$5,317.08                                                    | \$330.33                                            | 189                                                            | \$5,149.43                                                         |
| SPED                           | 87,052                                                          | 82,104                                             | (4,948)                                  | \$10.20                                                                 | \$15.04                                                       | \$4.84                                              | 90,703                                                         | \$10.89                                                            |
| EXPANDED SPED                  | 4,735                                                           | 4,663                                              | (72)                                     | \$11.01                                                                 | \$11.57                                                       | \$0.56                                              | 4,827                                                          | \$11.34                                                            |
| PERSONAL CARE SERVICES         | 243,831                                                         | 237,919                                            | (5,912)                                  | \$6.73                                                                  | \$9.78                                                        | \$3.05                                              | 239,780                                                        | \$7.35                                                             |
| TARGETED CASE MANAGEMENT       | 2,618                                                           | 2,590                                              | (28)                                     | \$18.77                                                                 | \$20.92                                                       | \$2.15                                              | 2,804                                                          | \$19.16                                                            |
| CHILDREN'S MED FRAGILE WAIVER  | 42                                                              | 42                                                 | 0                                        | \$342.54                                                                | \$754.36                                                      | \$411.82                                            | 49                                                             | \$374.90                                                           |
| CHILDREN'S HOSPICE WAIVER      | 0                                                               | 1                                                  | 1                                        | \$0.00                                                                  | \$3,251.15                                                    | \$3,251.15                                          | -                                                              | \$0.00                                                             |
| AUTISM WAIVER                  | 989                                                             | 27,746                                             | 26,757                                   | \$19.09                                                                 | \$1.72                                                        | (\$17.37)                                           | 1,712                                                          | \$18.72                                                            |