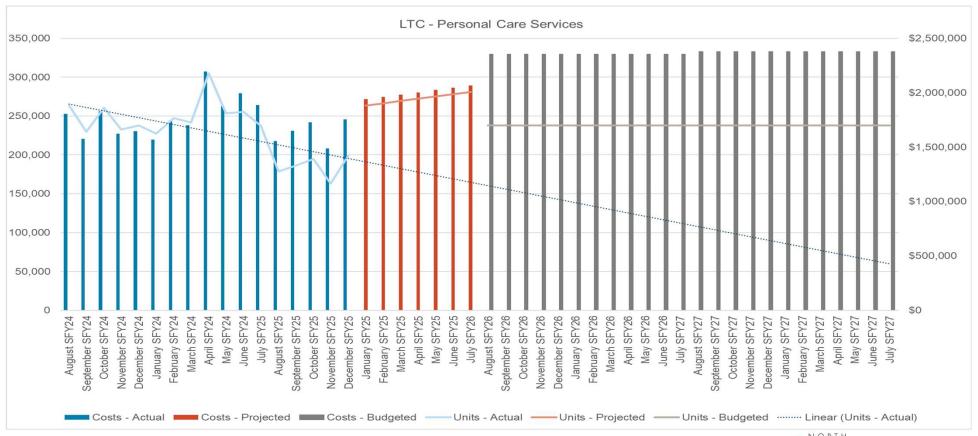

# Long Term Care (LTC)

HHS budget is built using the months of August 2024 through March 2025. Graphs do not include the Decision Packages.

The trend lines a calculation of the graph based on the Actual Units figures.

# North Dakota Department of Health and Human Services Long Term Care Unit and Cost Comparison

12 Month Average to Executive Budget Request (EBR) 2025 - 2027 Biennium

| Program                        | 12 Month<br>Average in<br>Units (April<br>2023 - March<br>2024) | Monthly<br>average units<br>for EBR 2025 -<br>2027 | Change from<br>EBR to 12 mo<br>Avg units | 12 Month<br>Average in<br>Cost per Unit<br>(April 2023 -<br>March 2024) | Monthly<br>average cost<br>per unit for<br>EBR 2025 -<br>2027 | Change from<br>EBR to 12 mo<br>Avg cost per<br>unit | Monthly<br>average units<br>for first 14<br>months of<br>23-25 | Monthly<br>average unit<br>cost for first 14<br>months of<br>23-25 |
|--------------------------------|-----------------------------------------------------------------|----------------------------------------------------|------------------------------------------|-------------------------------------------------------------------------|---------------------------------------------------------------|-----------------------------------------------------|----------------------------------------------------------------|--------------------------------------------------------------------|
| NURSING HOME                   | 79,579                                                          | 80,277                                             | 698                                      | \$329.27                                                                | \$389.73                                                      | \$60.46                                             | 80,152                                                         | \$346.12                                                           |
| BASIC CARE                     | 46,805                                                          | 46,705                                             | (100)                                    | \$55.38                                                                 | \$59.30                                                       | \$3.92                                              | 47,450                                                         | \$57.38                                                            |
| HCBS WAIVER                    | 92,903                                                          | 90,204                                             | (2,699)                                  | \$28.91                                                                 | \$60.26                                                       | \$31.35                                             | 107,823                                                        | \$31.52                                                            |
| PACE PYMT ALL-INCL CARE ELDRLY | 187                                                             | 186                                                | (1)                                      | \$4,986.75                                                              | \$5,317.08                                                    | \$330.33                                            | 189                                                            | \$5,149.43                                                         |
| SPED                           | 87,052                                                          | 82,104                                             | (4,948)                                  | \$10.20                                                                 | \$15.04                                                       | \$4.84                                              | 90,703                                                         | \$10.89                                                            |
| EXPANDED SPED                  | 4,735                                                           | 4,663                                              | (72)                                     | \$11.01                                                                 | \$11.57                                                       | \$0.56                                              | 4,827                                                          | \$11.34                                                            |
| PERSONAL CARE SERVICES         | 243,831                                                         | 237,919                                            | (5,912)                                  | \$6.73                                                                  | \$9.78                                                        | \$3.05                                              | 239,780                                                        | \$7.35                                                             |
| TARGETED CASE MANAGEMENT       | 2,618                                                           | 2,590                                              | (28)                                     | \$18.77                                                                 | \$20.92                                                       | \$2.15                                              | 2,804                                                          | \$19.16                                                            |
| CHILDREN'S MED FRAGILE WAIVER  | 42                                                              | 42                                                 | 0                                        | \$342.54                                                                | \$754.36                                                      | \$411.82                                            | 49                                                             | \$374.90                                                           |
| CHILDREN'S HOSPICE WAIVER      | 0                                                               | 1                                                  | 1                                        | \$0.00                                                                  | \$3,251.15                                                    | \$3,251.15                                          | -                                                              | \$0.00                                                             |
| AUTISM WAIVER                  | 989                                                             | 27,746                                             | 26,757                                   | \$19.09                                                                 | \$1.72                                                        | (\$17.37)                                           | 1,712                                                          | \$18.72                                                            |

Dakota | Health & Human Services

Graphs do not include the Decision Package.

The trend lines a calculation of the graph based on the Actuals figures.

Graphs do not include the Decision Package.

The trend lines a calculation of the graph based on the Actuals figures.

Graphs do not include the Decision Package.

The trend lines a calculation of the graph based on the Actuals figures.

Graphs do not include the Decision Package.

The trend lines a calculation of the graph based on the Actuals figures.

Graphs do not include the Decision Package.

The trend lines a calculation of the graph based on the Actuals figures.