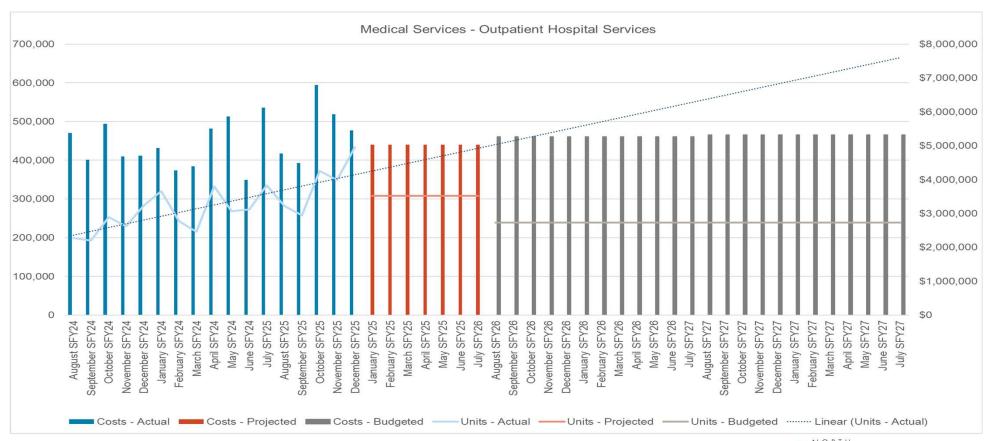

# **Medical Services**

HHS budget is built using the months of August 2024 through March 2025. Graphs do not include the Decision Package.

The trend lines a calculation of the graph based on the Actual Units figures.

# North Dakota Department of Health and Human Services Medical Services Unit and Cost Comparison

12 Month Average to Executive Budget Request (EBR) 2025 - 2027 Biennium

| Program                   | 12 Month<br>Average in<br>Units (April<br>2023 - March<br>2024) | Monthly<br>average units<br>for EBR 2025 -<br>2027 | Change from<br>EBR to 12 mo<br>Avg units | 12 Month<br>Average in<br>Cost per Unit<br>(April 2023 -<br>March 2024) | Monthly<br>average cost<br>per unit for<br>EBR 2025 -<br>2027 | Change from<br>EBR to 12 mo<br>Avg cost per<br>unit | Monthly<br>average units<br>for first 14<br>months of<br>23-25 | Monthly<br>average unit<br>cost for first 14<br>months of<br>23-25 |
|---------------------------|-----------------------------------------------------------------|----------------------------------------------------|------------------------------------------|-------------------------------------------------------------------------|---------------------------------------------------------------|-----------------------------------------------------|----------------------------------------------------------------|--------------------------------------------------------------------|
| INPATIENT HOSPITAL        | 4,775                                                           | 4,962                                              | 187                                      | \$1,813.98                                                              | \$1,977.00                                                    | \$163.02                                            | 4,976                                                          | \$1,752.06                                                         |
| OUTPATIENT HOSPITAL       | 231,057                                                         | 239,415                                            | 8,358                                    | \$21.29                                                                 | \$22.12                                                       | \$0.83                                              | 263,361                                                        | \$18.81                                                            |
| PROFESSIONAL SERVICES     | 326,120                                                         | 298,372                                            | (27,748)                                 | \$17.47                                                                 | \$21.16                                                       | \$3.69                                              | 309,126                                                        | \$19.52                                                            |
| DRUGS                     | 95,349                                                          | 86,375                                             | (8,974)                                  | \$67.73                                                                 | \$41.84                                                       | (\$25.89)                                           | 90,364                                                         | \$30.36                                                            |
| INDIAN HEALTH SERVICES    | 23,383                                                          | 25,582                                             | 2,199                                    | \$135.17                                                                | \$154.01                                                      | \$18.84                                             | 23,708                                                         | \$144.36                                                           |
| 1915i STATE PLAN SERVICES | 2,748                                                           | 13,023                                             | 10,275                                   | \$16.18                                                                 | \$22.91                                                       | \$6.73                                              | 3,331                                                          | \$16.34                                                            |
| PRTF SERVICES             | 1,230                                                           | 1,270                                              | 40                                       | \$686.58                                                                | \$703.58                                                      | \$17.00                                             | 1,232                                                          | \$713.69                                                           |
| DENTAL SERVICES           | 18,716                                                          | 18,408                                             | (308)                                    | \$80.43                                                                 | \$83.73                                                       | \$3.30                                              | 18,269                                                         | \$80.93                                                            |
| PREMIUMS                  | 11,266                                                          | 11,413                                             | 147                                      | \$171.61                                                                | \$206.98                                                      | \$35.37                                             | 11,059                                                         | \$174.15                                                           |
| EXPANSION MEDICAID        | 30,675                                                          | 23,500                                             | (7,175)                                  | \$986.69                                                                | \$1,173.94                                                    | \$187.25                                            | 26,882                                                         | \$991.27                                                           |

Change Healthcare data breach February 2024. Electronic claims processing was delayed, and we saw majority of the claims being processed in June – October 2024.