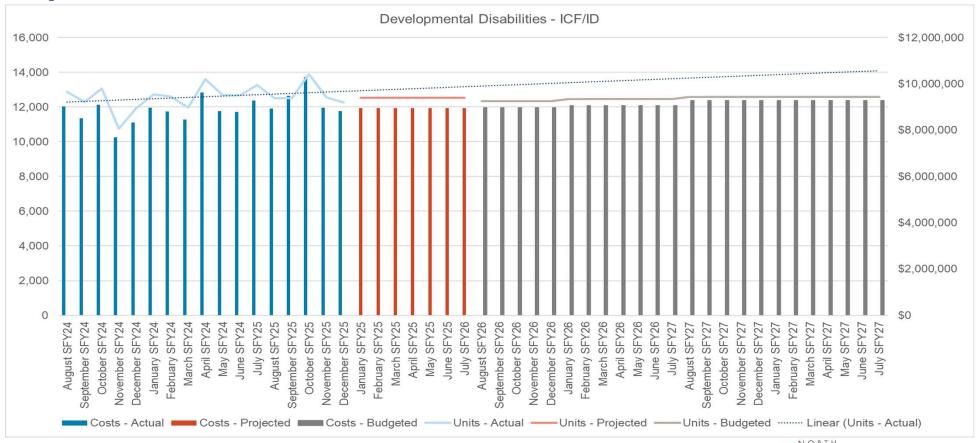

# **Developmental Disabilities**

HHS budget is built using the months of August 2024 through March 2025. Graphs do not include the Decision Packages.

The trend lines a calculation of the graph based on the Actual Units figures.

# North Dakota Department of Health and Human Services Developmental Disabilities Unit and Cost Comparison

12 Month Average to Executive Budget Request (EBR) 2025 - 2027 Biennium

| Program                                    | 12 Month<br>Average in<br>Units (April<br>2023 - March<br>2024) | Monthly<br>average units<br>for EBR 2025 -<br>2027 | Change from<br>EBR to 12 mo<br>Avg units | 12 Month<br>Average in<br>Cost per Unit<br>(April 2023 -<br>March 2024) | Monthly<br>average cost<br>per unit for<br>EBR 2025 -<br>2027 | Change from<br>EBR to 12 mo<br>Avg cost per<br>unit | Monthly<br>average units<br>for first 14<br>months of<br>23-25 | Monthly<br>average unit<br>cost for first 14<br>months of<br>23-25 |
|--------------------------------------------|-----------------------------------------------------------------|----------------------------------------------------|------------------------------------------|-------------------------------------------------------------------------|---------------------------------------------------------------|-----------------------------------------------------|----------------------------------------------------------------|--------------------------------------------------------------------|
| ICF/ID                                     | 12,207                                                          | 12,505                                             | 298                                      | \$689.90                                                                | \$731.90                                                      | \$42.00                                             | 12,536                                                         | \$705.75                                                           |
| Residential Habilitation                   | 35,139                                                          | 36,107                                             | 968                                      | \$313.69                                                                | \$333.15                                                      | \$19.46                                             | 35,383                                                         | \$322.01                                                           |
| Day Programs                               | 657,065                                                         | 669,190                                            | 12,125                                   | \$7.09                                                                  | \$7.55                                                        | \$0.46                                              | 668,822                                                        | \$7.27                                                             |
| Infant Development                         | 6,331                                                           | 6,503                                              | 172                                      | \$230.64                                                                | \$247.29                                                      | \$16.65                                             | 6,633                                                          | \$234.61                                                           |
| Family Support Services - In Home Supports | 121,005                                                         | 137,887                                            | 16,882                                   | \$9.63                                                                  | \$10.26                                                       | \$0.63                                              | 120,746                                                        | \$9.81                                                             |