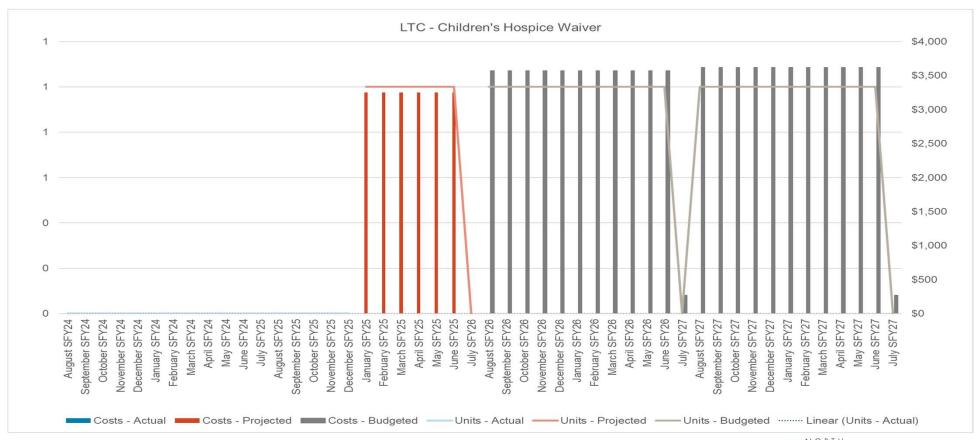

# Long Term Care (LTC)

HHS budget is built using the months of August 2024 through March 2025. Graphs do not include the Decision Packages.

The trend lines a calculation of the graph based on the Actual Units figures.

# North Dakota Department of Health and Human Services Long Term Care Unit and Cost Comparison

12 Month Average to Executive Budget Request (EBR) 2025 - 2027 Biennium

| Program                        | 12 Month<br>Average in<br>Units (April<br>2023 - March<br>2024) | Monthly<br>average units<br>for EBR 2025 -<br>2027 | Change from<br>EBR to 12 mo<br>Avg units | 12 Month<br>Average in<br>Cost per Unit<br>(April 2023 -<br>March 2024) | Monthly<br>average cost<br>per unit for<br>EBR 2025 -<br>2027 | Change from<br>EBR to 12 mo<br>Avg cost per<br>unit | Monthly<br>average units<br>for first 14<br>months of<br>23-25 | Monthly<br>average unit<br>cost for first 14<br>months of<br>23-25 |
|--------------------------------|-----------------------------------------------------------------|----------------------------------------------------|------------------------------------------|-------------------------------------------------------------------------|---------------------------------------------------------------|-----------------------------------------------------|----------------------------------------------------------------|--------------------------------------------------------------------|
| NURSING HOME                   | 79,579                                                          | 80,277                                             | 698                                      | \$329.27                                                                | \$389.73                                                      | \$60.46                                             | 80,152                                                         | \$346.12                                                           |
| BASIC CARE                     | 46,805                                                          | 46,705                                             | (100)                                    | \$55.38                                                                 | \$59.30                                                       | \$3.92                                              | 47,450                                                         | \$57.38                                                            |
| HCBS WAIVER                    | 92,903                                                          | 90,204                                             | (2,699)                                  | \$28.91                                                                 | \$60.26                                                       | \$31.35                                             | 107,823                                                        | \$31.52                                                            |
| PACE PYMT ALL-INCL CARE ELDRLY | 187                                                             | 186                                                | (1)                                      | \$4,986.75                                                              | \$5,317.08                                                    | \$330.33                                            | 189                                                            | \$5,149.43                                                         |
| SPED                           | 87,052                                                          | 82,104                                             | (4,948)                                  | \$10.20                                                                 | \$15.04                                                       | \$4.84                                              | 90,703                                                         | \$10.89                                                            |
| EXPANDED SPED                  | 4,735                                                           | 4,663                                              | (72)                                     | \$11.01                                                                 | \$11.57                                                       | \$0.56                                              | 4,827                                                          | \$11.34                                                            |
| PERSONAL CARE SERVICES         | 243,831                                                         | 237,919                                            | (5,912)                                  | \$6.73                                                                  | \$9.78                                                        | \$3.05                                              | 239,780                                                        | \$7.35                                                             |
| TARGETED CASE MANAGEMENT       | 2,618                                                           | 2,590                                              | (28)                                     | \$18.77                                                                 | \$20.92                                                       | \$2.15                                              | 2,804                                                          | \$19.16                                                            |
| CHILDREN'S MED FRAGILE WAIVER  | 42                                                              | 42                                                 | 0                                        | \$342.54                                                                | \$754.36                                                      | \$411.82                                            | 49                                                             | \$374.90                                                           |
| CHILDREN'S HOSPICE WAIVER      | 0                                                               | 1                                                  | 1                                        | \$0.00                                                                  | \$3,251.15                                                    | \$3,251.15                                          | -                                                              | \$0.00                                                             |
| AUTISM WAIVER                  | 989                                                             | 27,746                                             | 26,757                                   | \$19.09                                                                 | \$1.72                                                        | (\$17.37)                                           | 1,712                                                          | \$18.72                                                            |