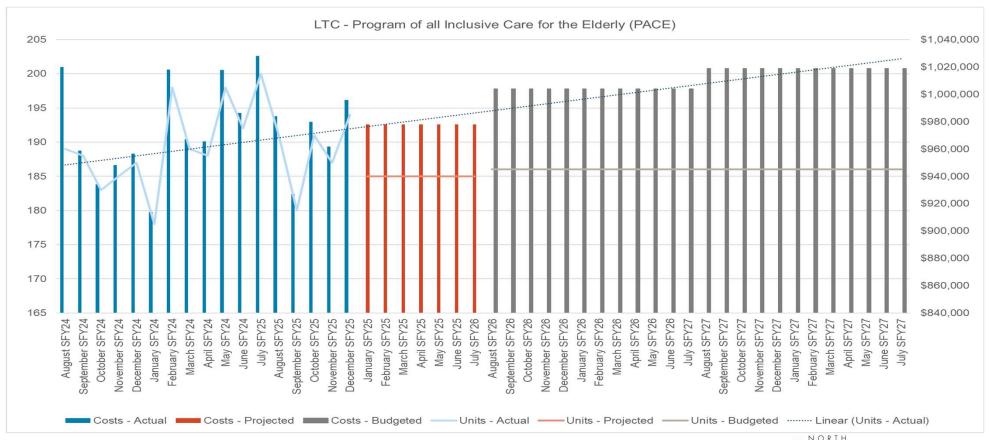

# Long Term Care (LTC)

HHS budget is built using the months of August 2024 through March 2025. Graphs do not include the Decision Packages.

The trend lines a calculation of the graph based on the Actual Units figures.

# North Dakota Department of Health and Human Services Long Term Care Unit and Cost Comparison

12 Month Average to Executive Budget Request (EBR) 2025 - 2027 Biennium

| Program                        | 12 Month<br>Average in<br>Units (April<br>2023 - March<br>2024) | Monthly<br>average units<br>for EBR 2025 -<br>2027 | Change from<br>EBR to 12 mo<br>Avg units | 12 Month<br>Average in<br>Cost per Unit<br>(April 2023 -<br>March 2024) | Monthly<br>average cost<br>per unit for<br>EBR 2025 -<br>2027 | Change from<br>EBR to 12 mo<br>Avg cost per<br>unit | Monthly<br>average units<br>for first 14<br>months of<br>23-25 | Monthly<br>average unit<br>cost for first 14<br>months of<br>23-25 |
|--------------------------------|-----------------------------------------------------------------|----------------------------------------------------|------------------------------------------|-------------------------------------------------------------------------|---------------------------------------------------------------|-----------------------------------------------------|----------------------------------------------------------------|--------------------------------------------------------------------|
| NURSING HOME                   | 79,579                                                          | 80,277                                             | 698                                      | \$329.27                                                                | \$389.73                                                      | \$60.46                                             | 80,152                                                         | \$346.12                                                           |
| BASIC CARE                     | 46,805                                                          | 46,705                                             | (100)                                    | \$55.38                                                                 | \$59.30                                                       | \$3.92                                              | 47,450                                                         | \$57.38                                                            |
| HCBS WAIVER                    | 92,903                                                          | 90,204                                             | (2,699)                                  | \$28.91                                                                 | \$60.26                                                       | \$31.35                                             | 107,823                                                        | \$31.52                                                            |
| PACE PYMT ALL-INCL CARE ELDRLY | 187                                                             | 186                                                | (1)                                      | \$4,986.75                                                              | \$5,317.08                                                    | \$330.33                                            | 189                                                            | \$5,149.43                                                         |
| SPED                           | 87,052                                                          | 82,104                                             | (4,948)                                  | \$10.20                                                                 | \$15.04                                                       | \$4.84                                              | 90,703                                                         | \$10.89                                                            |
| EXPANDED SPED                  | 4,735                                                           | 4,663                                              | (72)                                     | \$11.01                                                                 | \$11.57                                                       | \$0.56                                              | 4,827                                                          | \$11.34                                                            |
| PERSONAL CARE SERVICES         | 243,831                                                         | 237,919                                            | (5,912)                                  | \$6.73                                                                  | \$9.78                                                        | \$3.05                                              | 239,780                                                        | \$7.35                                                             |
| TARGETED CASE MANAGEMENT       | 2,618                                                           | 2,590                                              | (28)                                     | \$18.77                                                                 | \$20.92                                                       | \$2.15                                              | 2,804                                                          | \$19.16                                                            |
| CHILDREN'S MED FRAGILE WAIVER  | 42                                                              | 42                                                 | 0                                        | \$342.54                                                                | \$754.36                                                      | \$411.82                                            | 49                                                             | \$374.90                                                           |
| CHILDREN'S HOSPICE WAIVER      | 0                                                               | 1                                                  | 1                                        | \$0.00                                                                  | \$3,251.15                                                    | \$3,251.15                                          | -                                                              | \$0.00                                                             |
| AUTISM WAIVER                  | 989                                                             | 27,746                                             | 26,757                                   | \$19.09                                                                 | \$1.72                                                        | (\$17.37)                                           | 1,712                                                          | \$18.72                                                            |