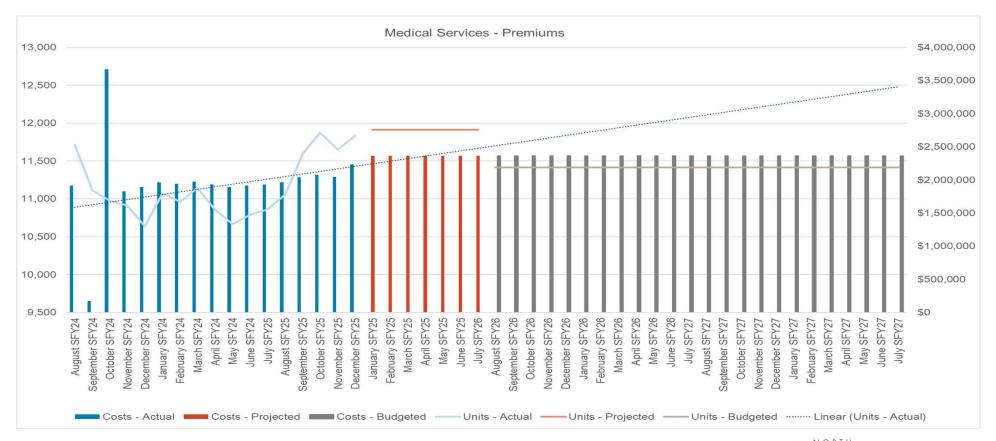

# **Medical Services**

HHS budget is built using the months of August 2024 through March 2025. Graphs do not include the Decision Package.

The trend lines a calculation of the graph based on the Actual Units figures.

# North Dakota Department of Health and Human Services Medical Services Unit and Cost Comparison

12 Month Average to Executive Budget Request (EBR) 2025 - 2027 Biennium

| Program                   | 12 Month<br>Average in<br>Units (April<br>2023 - March<br>2024) | Monthly<br>average units<br>for EBR 2025 -<br>2027 | Change from<br>EBR to 12 mo<br>Avg units | 12 Month<br>Average in<br>Cost per Unit<br>(April 2023 -<br>March 2024) | Monthly<br>average cost<br>per unit for<br>EBR 2025 -<br>2027 | Change from<br>EBR to 12 mo<br>Avg cost per<br>unit | Monthly<br>average units<br>for first 14<br>months of<br>23-25 | Monthly<br>average unit<br>cost for first 14<br>months of<br>23-25 |
|---------------------------|-----------------------------------------------------------------|----------------------------------------------------|------------------------------------------|-------------------------------------------------------------------------|---------------------------------------------------------------|-----------------------------------------------------|----------------------------------------------------------------|--------------------------------------------------------------------|
| INPATIENT HOSPITAL        | 4,775                                                           | 4,962                                              | 187                                      | \$1,813.98                                                              | \$1,977.00                                                    | \$163.02                                            | 4,976                                                          | \$1,752.06                                                         |
| OUTPATIENT HOSPITAL       | 231,057                                                         | 239,415                                            | 8,358                                    | \$21.29                                                                 | \$22.12                                                       | \$0.83                                              | 263,361                                                        | \$18.81                                                            |
| PROFESSIONAL SERVICES     | 326,120                                                         | 298,372                                            | (27,748)                                 | \$17.47                                                                 | \$21.16                                                       | \$3.69                                              | 309,126                                                        | \$19.52                                                            |
| DRUGS                     | 95,349                                                          | 86,375                                             | (8,974)                                  | \$67.73                                                                 | \$41.84                                                       | (\$25.89)                                           | 90,364                                                         | \$30.36                                                            |
| INDIAN HEALTH SERVICES    | 23,383                                                          | 25,582                                             | 2,199                                    | \$135.17                                                                | \$154.01                                                      | \$18.84                                             | 23,708                                                         | \$144.36                                                           |
| 1915i STATE PLAN SERVICES | 2,748                                                           | 13,023                                             | 10,275                                   | \$16.18                                                                 | \$22.91                                                       | \$6.73                                              | 3,331                                                          | \$16.34                                                            |
| PRTF SERVICES             | 1,230                                                           | 1,270                                              | 40                                       | \$686.58                                                                | \$703.58                                                      | \$17.00                                             | 1,232                                                          | \$713.69                                                           |
| DENTAL SERVICES           | 18,716                                                          | 18,408                                             | (308)                                    | \$80.43                                                                 | \$83.73                                                       | \$3.30                                              | 18,269                                                         | \$80.93                                                            |
| PREMIUMS                  | 11,266                                                          | 11,413                                             | 147                                      | \$171.61                                                                | \$206.98                                                      | \$35.37                                             | 11,059                                                         | \$174.15                                                           |
| EXPANSION MEDICAID        | 30,675                                                          | 23,500                                             | (7,175)                                  | \$986.69                                                                | \$1,173.94                                                    | \$187.25                                            | 26,882                                                         | \$991.27                                                           |

Change Healthcare data breach February 2024. Electronic claims processing was delayed, and we saw majority of the claims being processed in June – October 2024.