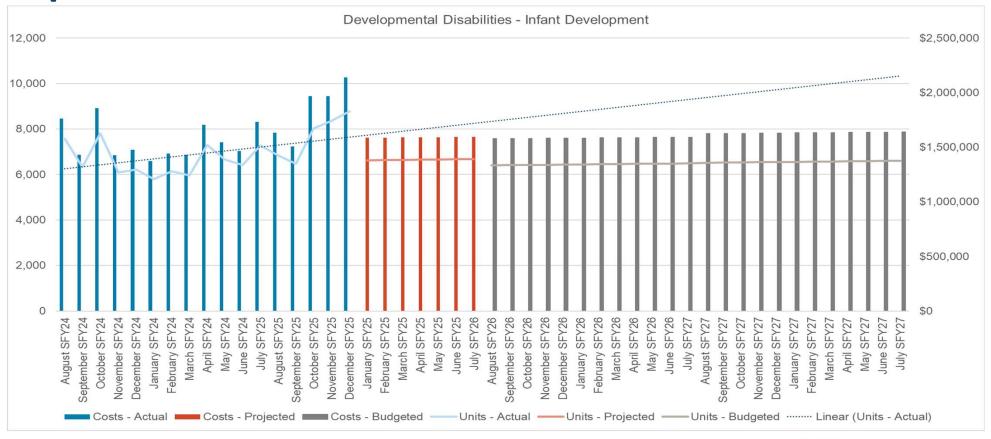

# **Developmental Disabilities**

HHS budget is built using the months of August 2024 through March 2025. Graphs do not include the Decision Packages.

The trend lines a calculation of the graph based on the Actual Units figures.

# North Dakota Department of Health and Human Services Developmental Disabilities Unit and Cost Comparison

12 Month Average to Executive Budget Request (EBR) 2025 - 2027 Biennium

| Program                                    | 12 Month<br>Average in<br>Units (April<br>2023 - March<br>2024) | Monthly<br>average units<br>for EBR 2025 -<br>2027 | Change from<br>EBR to 12 mo<br>Avg units | 12 Month<br>Average in<br>Cost per Unit<br>(April 2023 -<br>March 2024) | Monthly<br>average cost<br>per unit for<br>EBR 2025 -<br>2027 | Change from<br>EBR to 12 mo<br>Avg cost per<br>unit | Monthly<br>average units<br>for first 14<br>months of<br>23-25 | Monthly<br>average unit<br>cost for first 14<br>months of<br>23-25 |
|--------------------------------------------|-----------------------------------------------------------------|----------------------------------------------------|------------------------------------------|-------------------------------------------------------------------------|---------------------------------------------------------------|-----------------------------------------------------|----------------------------------------------------------------|--------------------------------------------------------------------|
| ICF/ID                                     | 12,207                                                          | 12,505                                             | 298                                      | \$689.90                                                                | \$731.90                                                      | \$42.00                                             | 12,536                                                         | \$705.75                                                           |
| Residential Habilitation                   | 35,139                                                          | 36,107                                             | 968                                      | \$313.69                                                                | \$333.15                                                      | \$19.46                                             | 35,383                                                         | \$322.01                                                           |
| Day Programs                               | 657,065                                                         | 669,190                                            | 12,125                                   | \$7.09                                                                  | \$7.55                                                        | \$0.46                                              | 668,822                                                        | \$7.27                                                             |
| Infant Development                         | 6,331                                                           | 6,503                                              | 172                                      | \$230.64                                                                | \$247.29                                                      | \$16.65                                             | 6,633                                                          | \$234.61                                                           |
| Family Support Services - In Home Supports | 121,005                                                         | 137,887                                            | 16,882                                   | \$9.63                                                                  | \$10.26                                                       | \$0.63                                              | 120,746                                                        | \$9.81                                                             |