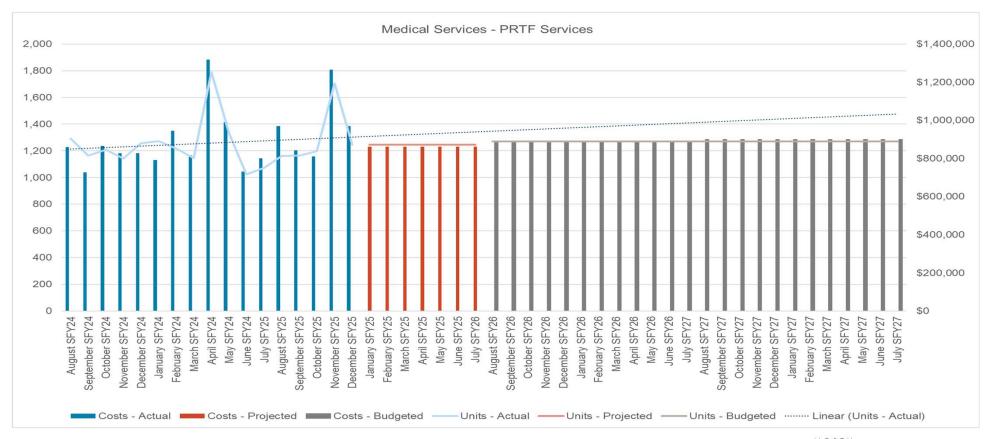

# **Medical Services**

HHS budget is built using the months of August 2024 through March 2025. Graphs do not include the Decision Package.

The trend lines a calculation of the graph based on the Actual Units figures.

# North Dakota Department of Health and Human Services Medical Services Unit and Cost Comparison

12 Month Average to Executive Budget Request (EBR) 2025 - 2027 Biennium

| Program                   | 12 Month<br>Average in<br>Units (April<br>2023 - March<br>2024) | Monthly<br>average units<br>for EBR 2025 -<br>2027 | Change from<br>EBR to 12 mo<br>Avg units | 12 Month<br>Average in<br>Cost per Unit<br>(April 2023 -<br>March 2024) | Monthly<br>average cost<br>per unit for<br>EBR 2025 -<br>2027 | Change from<br>EBR to 12 mo<br>Avg cost per<br>unit | Monthly<br>average units<br>for first 14<br>months of<br>23-25 | Monthly<br>average unit<br>cost for first 14<br>months of<br>23-25 |
|---------------------------|-----------------------------------------------------------------|----------------------------------------------------|------------------------------------------|-------------------------------------------------------------------------|---------------------------------------------------------------|-----------------------------------------------------|----------------------------------------------------------------|--------------------------------------------------------------------|
| INPATIENT HOSPITAL        | 4,775                                                           | 4,962                                              | 187                                      | \$1,813.98                                                              | \$1,977.00                                                    | \$163.02                                            | 4,976                                                          | \$1,752.06                                                         |
| OUTPATIENT HOSPITAL       | 231,057                                                         | 239,415                                            | 8,358                                    | \$21.29                                                                 | \$22.12                                                       | \$0.83                                              | 263,361                                                        | \$18.81                                                            |
| PROFESSIONAL SERVICES     | 326,120                                                         | 298,372                                            | (27,748)                                 | \$17.47                                                                 | \$21.16                                                       | \$3.69                                              | 309,126                                                        | \$19.52                                                            |
| DRUGS                     | 95,349                                                          | 86,375                                             | (8,974)                                  | \$67.73                                                                 | \$41.84                                                       | (\$25.89)                                           | 90,364                                                         | \$30.36                                                            |
| INDIAN HEALTH SERVICES    | 23,383                                                          | 25,582                                             | 2,199                                    | \$135.17                                                                | \$154.01                                                      | \$18.84                                             | 23,708                                                         | \$144.36                                                           |
| 1915i STATE PLAN SERVICES | 2,748                                                           | 13,023                                             | 10,275                                   | \$16.18                                                                 | \$22.91                                                       | \$6.73                                              | 3,331                                                          | \$16.34                                                            |
| PRTF SERVICES             | 1,230                                                           | 1,270                                              | 40                                       | \$686.58                                                                | \$703.58                                                      | \$17.00                                             | 1,232                                                          | \$713.69                                                           |
| DENTAL SERVICES           | 18,716                                                          | 18,408                                             | (308)                                    | \$80.43                                                                 | \$83.73                                                       | \$3.30                                              | 18,269                                                         | \$80.93                                                            |
| PREMIUMS                  | 11,266                                                          | 11,413                                             | 147                                      | \$171.61                                                                | \$206.98                                                      | \$35.37                                             | 11,059                                                         | \$174.15                                                           |
| EXPANSION MEDICAID        | 30,675                                                          | 23,500                                             | (7,175)                                  | \$986.69                                                                | \$1,173.94                                                    | \$187.25                                            | 26,882                                                         | \$991.27                                                           |