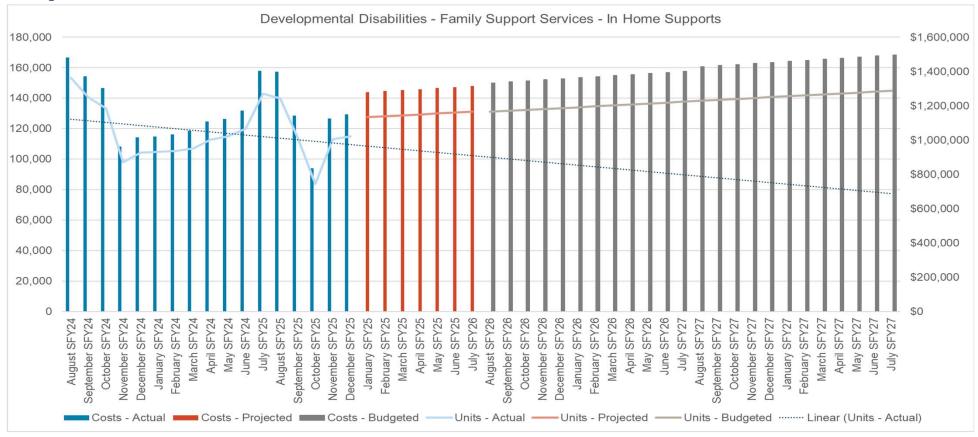

# **Developmental Disabilities**

HHS budget is built using the months of August 2024 through March 2025. Graphs do not include the Decision Packages.

The trend lines a calculation of the graph based on the Actual Units figures.

# North Dakota Department of Health and Human Services Developmental Disabilities Unit and Cost Comparison

12 Month Average to Executive Budget Request (EBR) 2025 - 2027 Biennium

| Program                                    | 12 Month<br>Average in<br>Units (April<br>2023 - March<br>2024) | Monthly<br>average units<br>for EBR 2025 -<br>2027 | Change from<br>EBR to 12 mo<br>Avg units | 12 Month<br>Average in<br>Cost per Unit<br>(April 2023 -<br>March 2024) | Monthly<br>average cost<br>per unit for<br>EBR 2025 -<br>2027 | Change from<br>EBR to 12 mo<br>Avg cost per<br>unit | Monthly<br>average units<br>for first 14<br>months of<br>23-25 | Monthly<br>average unit<br>cost for first 14<br>months of<br>23-25 |
|--------------------------------------------|-----------------------------------------------------------------|----------------------------------------------------|------------------------------------------|-------------------------------------------------------------------------|---------------------------------------------------------------|-----------------------------------------------------|----------------------------------------------------------------|--------------------------------------------------------------------|
| ICF/ID                                     | 12,207                                                          | 12,505                                             | 298                                      | \$689.90                                                                | \$731.90                                                      | \$42.00                                             | 12,536                                                         | \$705.75                                                           |
| Residential Habilitation                   | 35,139                                                          | 36,107                                             | 968                                      | \$313.69                                                                | \$333.15                                                      | \$19.46                                             | 35,383                                                         | \$322.01                                                           |
| Day Programs                               | 657,065                                                         | 669,190                                            | 12,125                                   | \$7.09                                                                  | \$7.55                                                        | \$0.46                                              | 668,822                                                        | \$7.27                                                             |
| Infant Development                         | 6,331                                                           | 6,503                                              | 172                                      | \$230.64                                                                | \$247.29                                                      | \$16.65                                             | 6,633                                                          | \$234.61                                                           |
| Family Support Services - In Home Supports | 121,005                                                         | 137,887                                            | 16,882                                   | \$9.63                                                                  | \$10.26                                                       | \$0.63                                              | 120,746                                                        | \$9.81                                                             |