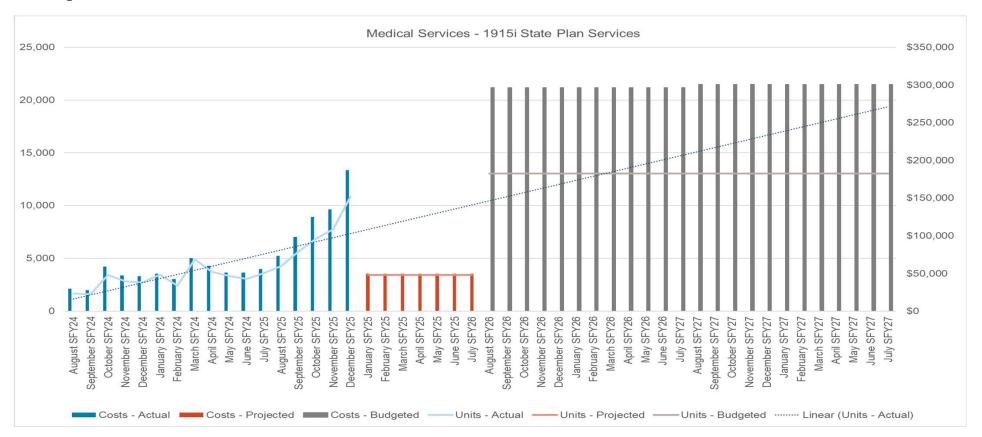

# **Medical Services**

HHS budget is built using the months of August 2024 through March 2025. Graphs do not include the Decision Package.

The trend lines a calculation of the graph based on the Actual Units figures.

# North Dakota Department of Health and Human Services Medical Services Unit and Cost Comparison

12 Month Average to Executive Budget Request (EBR) 2025 - 2027 Biennium

| Program                   | 12 Month<br>Average in<br>Units (April<br>2023 - March<br>2024) | Monthly<br>average units<br>for EBR 2025 -<br>2027 | Change from<br>EBR to 12 mo<br>Avg units | 12 Month<br>Average in<br>Cost per Unit<br>(April 2023 -<br>March 2024) | Monthly<br>average cost<br>per unit for<br>EBR 2025 -<br>2027 | Change from<br>EBR to 12 mo<br>Avg cost per<br>unit | Monthly<br>average units<br>for first 14<br>months of<br>23-25 | Monthly<br>average unit<br>cost for first 14<br>months of<br>23-25 |
|---------------------------|-----------------------------------------------------------------|----------------------------------------------------|------------------------------------------|-------------------------------------------------------------------------|---------------------------------------------------------------|-----------------------------------------------------|----------------------------------------------------------------|--------------------------------------------------------------------|
| INPATIENT HOSPITAL        | 4,775                                                           | 4,962                                              | 187                                      | \$1,813.98                                                              | \$1,977.00                                                    | \$163.02                                            | 4,976                                                          | \$1,752.06                                                         |
| OUTPATIENT HOSPITAL       | 231,057                                                         | 239,415                                            | 8,358                                    | \$21.29                                                                 | \$22.12                                                       | \$0.83                                              | 263,361                                                        | \$18.81                                                            |
| PROFESSIONAL SERVICES     | 326,120                                                         | 298,372                                            | (27,748)                                 | \$17.47                                                                 | \$21.16                                                       | \$3.69                                              | 309,126                                                        | \$19.52                                                            |
| DRUGS                     | 95,349                                                          | 86,375                                             | (8,974)                                  | \$67.73                                                                 | \$41.84                                                       | (\$25.89)                                           | 90,364                                                         | \$30.36                                                            |
| INDIAN HEALTH SERVICES    | 23,383                                                          | 25,582                                             | 2,199                                    | \$135.17                                                                | \$154.01                                                      | \$18.84                                             | 23,708                                                         | \$144.36                                                           |
| 1915i STATE PLAN SERVICES | 2,748                                                           | 13,023                                             | 10,275                                   | \$16.18                                                                 | \$22.91                                                       | \$6.73                                              | 3,331                                                          | \$16.34                                                            |
| PRTF SERVICES             | 1,230                                                           | 1,270                                              | 40                                       | \$686.58                                                                | \$703.58                                                      | \$17.00                                             | 1,232                                                          | \$713.69                                                           |
| DENTAL SERVICES           | 18,716                                                          | 18,408                                             | (308)                                    | \$80.43                                                                 | \$83.73                                                       | \$3.30                                              | 18,269                                                         | \$80.93                                                            |
| PREMIUMS                  | 11,266                                                          | 11,413                                             | 147                                      | \$171.61                                                                | \$206.98                                                      | \$35.37                                             | 11,059                                                         | \$174.15                                                           |
| EXPANSION MEDICAID        | 30,675                                                          | 23,500                                             | (7,175)                                  | \$986.69                                                                | \$1,173.94                                                    | \$187.25                                            | 26,882                                                         | \$991.27                                                           |