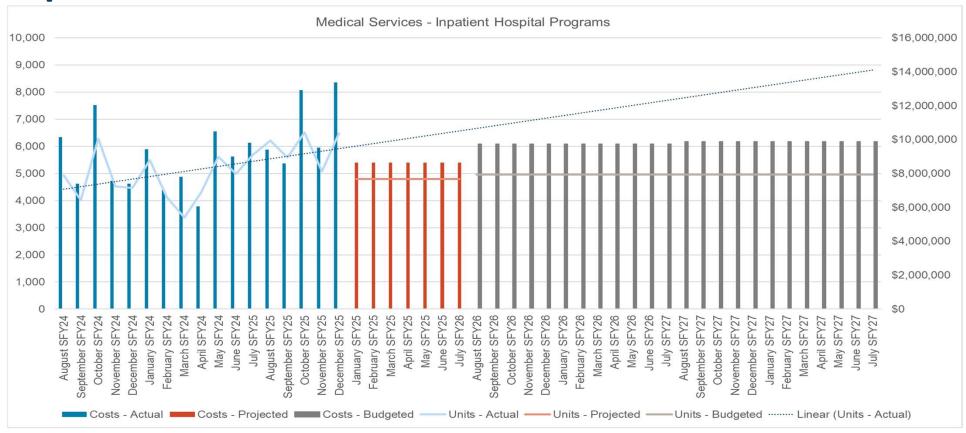

# **Medical Services**

HHS budget is built using the months of August 2024 through March 2025. Graphs do not include the Decision Package.

The trend lines a calculation of the graph based on the Actual Units figures.

# North Dakota Department of Health and Human Services Medical Services Unit and Cost Comparison

12 Month Average to Executive Budget Request (EBR) 2025 - 2027 Biennium

| Program                   | 12 Month<br>Average in<br>Units (April<br>2023 - March<br>2024) | Monthly<br>average units<br>for EBR 2025 -<br>2027 | Change from<br>EBR to 12 mo<br>Avg units | 12 Month<br>Average in<br>Cost per Unit<br>(April 2023 -<br>March 2024) | Monthly<br>average cost<br>per unit for<br>EBR 2025 -<br>2027 | Change from<br>EBR to 12 mo<br>Avg cost per<br>unit | Monthly<br>average units<br>for first 14<br>months of<br>23-25 | Monthly<br>average unit<br>cost for first 14<br>months of<br>23-25 |
|---------------------------|-----------------------------------------------------------------|----------------------------------------------------|------------------------------------------|-------------------------------------------------------------------------|---------------------------------------------------------------|-----------------------------------------------------|----------------------------------------------------------------|--------------------------------------------------------------------|
| INPATIENT HOSPITAL        | 4,775                                                           | 4,962                                              | 187                                      | \$1,813.98                                                              | \$1,977.00                                                    | \$163.02                                            | 4,976                                                          | \$1,752.06                                                         |
| OUTPATIENT HOSPITAL       | 231,057                                                         | 239,415                                            | 8,358                                    | \$21.29                                                                 | \$22.12                                                       | \$0.83                                              | 263,361                                                        | \$18.81                                                            |
| PROFESSIONAL SERVICES     | 326,120                                                         | 298,372                                            | (27,748)                                 | \$17.47                                                                 | \$21.16                                                       | \$3.69                                              | 309,126                                                        | \$19.52                                                            |
| DRUGS                     | 95,349                                                          | 86,375                                             | (8,974)                                  | \$67.73                                                                 | \$41.84                                                       | (\$25.89)                                           | 90,364                                                         | \$30.36                                                            |
| INDIAN HEALTH SERVICES    | 23,383                                                          | 25,582                                             | 2,199                                    | \$135.17                                                                | \$154.01                                                      | \$18.84                                             | 23,708                                                         | \$144.36                                                           |
| 1915i STATE PLAN SERVICES | 2,748                                                           | 13,023                                             | 10,275                                   | \$16.18                                                                 | \$22.91                                                       | \$6.73                                              | 3,331                                                          | \$16.34                                                            |
| PRTF SERVICES             | 1,230                                                           | 1,270                                              | 40                                       | \$686.58                                                                | \$703.58                                                      | \$17.00                                             | 1,232                                                          | \$713.69                                                           |
| DENTAL SERVICES           | 18,716                                                          | 18,408                                             | (308)                                    | \$80.43                                                                 | \$83.73                                                       | \$3.30                                              | 18,269                                                         | \$80.93                                                            |
| PREMIUMS                  | 11,266                                                          | 11,413                                             | 147                                      | \$171.61                                                                | \$206.98                                                      | \$35.37                                             | 11,059                                                         | \$174.15                                                           |
| EXPANSION MEDICAID        | 30,675                                                          | 23,500                                             | (7,175)                                  | \$986.69                                                                | \$1,173.94                                                    | \$187.25                                            | 26,882                                                         | \$991.27                                                           |

Change Healthcare data breach February 2024. Electronic claims processing was delayed, and we saw majority of the claims being processed in June – October 2024.