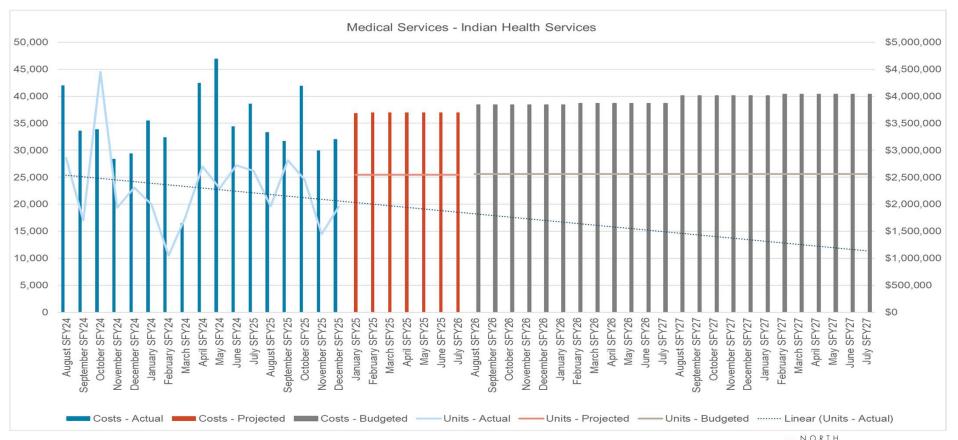

# **Medical Services**

HHS budget is built using the months of August 2024 through March 2025. Graphs do not include the Decision Package.

The trend lines a calculation of the graph based on the Actual Units figures.

# North Dakota Department of Health and Human Services Medical Services Unit and Cost Comparison

12 Month Average to Executive Budget Request (EBR) 2025 - 2027 Biennium

| Program                   | 12 Month<br>Average in<br>Units (April<br>2023 - March<br>2024) | Monthly<br>average units<br>for EBR 2025 -<br>2027 | Change from<br>EBR to 12 mo<br>Avg units | 12 Month<br>Average in<br>Cost per Unit<br>(April 2023 -<br>March 2024) | Monthly<br>average cost<br>per unit for<br>EBR 2025 -<br>2027 | Change from<br>EBR to 12 mo<br>Avg cost per<br>unit | Monthly<br>average units<br>for first 14<br>months of<br>23-25 | Monthly<br>average unit<br>cost for first 14<br>months of<br>23-25 |
|---------------------------|-----------------------------------------------------------------|----------------------------------------------------|------------------------------------------|-------------------------------------------------------------------------|---------------------------------------------------------------|-----------------------------------------------------|----------------------------------------------------------------|--------------------------------------------------------------------|
| INPATIENT HOSPITAL        | 4,775                                                           | 4,962                                              | 187                                      | \$1,813.98                                                              | \$1,977.00                                                    | \$163.02                                            | 4,976                                                          | \$1,752.06                                                         |
| OUTPATIENT HOSPITAL       | 231,057                                                         | 239,415                                            | 8,358                                    | \$21.29                                                                 | \$22.12                                                       | \$0.83                                              | 263,361                                                        | \$18.81                                                            |
| PROFESSIONAL SERVICES     | 326,120                                                         | 298,372                                            | (27,748)                                 | \$17.47                                                                 | \$21.16                                                       | \$3.69                                              | 309,126                                                        | \$19.52                                                            |
| DRUGS                     | 95,349                                                          | 86,375                                             | (8,974)                                  | \$67.73                                                                 | \$41.84                                                       | (\$25.89)                                           | 90,364                                                         | \$30.36                                                            |
| INDIAN HEALTH SERVICES    | 23,383                                                          | 25,582                                             | 2,199                                    | \$135.17                                                                | \$154.01                                                      | \$18.84                                             | 23,708                                                         | \$144.36                                                           |
| 1915i STATE PLAN SERVICES | 2,748                                                           | 13,023                                             | 10,275                                   | \$16.18                                                                 | \$22.91                                                       | \$6.73                                              | 3,331                                                          | \$16.34                                                            |
| PRTF SERVICES             | 1,230                                                           | 1,270                                              | 40                                       | \$686.58                                                                | \$703.58                                                      | \$17.00                                             | 1,232                                                          | \$713.69                                                           |
| DENTAL SERVICES           | 18,716                                                          | 18,408                                             | (308)                                    | \$80.43                                                                 | \$83.73                                                       | \$3.30                                              | 18,269                                                         | \$80.93                                                            |
| PREMIUMS                  | 11,266                                                          | 11,413                                             | 147                                      | \$171.61                                                                | \$206.98                                                      | \$35.37                                             | 11,059                                                         | \$174.15                                                           |
| EXPANSION MEDICAID        | 30,675                                                          | 23,500                                             | (7,175)                                  | \$986.69                                                                | \$1,173.94                                                    | \$187.25                                            | 26,882                                                         | \$991.27                                                           |