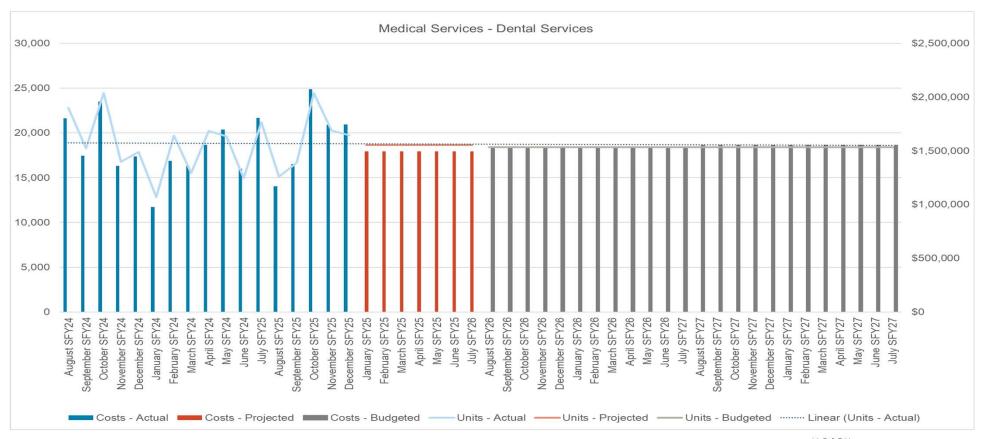

# **Medical Services**

HHS budget is built using the months of August 2024 through March 2025. Graphs do not include the Decision Package.

The trend lines a calculation of the graph based on the Actual Units figures.

# North Dakota Department of Health and Human Services Medical Services Unit and Cost Comparison

12 Month Average to Executive Budget Request (EBR) 2025 - 2027 Biennium

| Program                   | 12 Month<br>Average in<br>Units (April<br>2023 - March<br>2024) | Monthly<br>average units<br>for EBR 2025 -<br>2027 | Change from<br>EBR to 12 mo<br>Avg units | 12 Month<br>Average in<br>Cost per Unit<br>(April 2023 -<br>March 2024) | Monthly<br>average cost<br>per unit for<br>EBR 2025 -<br>2027 | Change from<br>EBR to 12 mo<br>Avg cost per<br>unit | Monthly<br>average units<br>for first 14<br>months of<br>23-25 | Monthly<br>average unit<br>cost for first 14<br>months of<br>23-25 |
|---------------------------|-----------------------------------------------------------------|----------------------------------------------------|------------------------------------------|-------------------------------------------------------------------------|---------------------------------------------------------------|-----------------------------------------------------|----------------------------------------------------------------|--------------------------------------------------------------------|
| INPATIENT HOSPITAL        | 4,775                                                           | 4,962                                              | 187                                      | \$1,813.98                                                              | \$1,977.00                                                    | \$163.02                                            | 4,976                                                          | \$1,752.06                                                         |
| OUTPATIENT HOSPITAL       | 231,057                                                         | 239,415                                            | 8,358                                    | \$21.29                                                                 | \$22.12                                                       | \$0.83                                              | 263,361                                                        | \$18.81                                                            |
| PROFESSIONAL SERVICES     | 326,120                                                         | 298,372                                            | (27,748)                                 | \$17.47                                                                 | \$21.16                                                       | \$3.69                                              | 309,126                                                        | \$19.52                                                            |
| DRUGS                     | 95,349                                                          | 86,375                                             | (8,974)                                  | \$67.73                                                                 | \$41.84                                                       | (\$25.89)                                           | 90,364                                                         | \$30.36                                                            |
| INDIAN HEALTH SERVICES    | 23,383                                                          | 25,582                                             | 2,199                                    | \$135.17                                                                | \$154.01                                                      | \$18.84                                             | 23,708                                                         | \$144.36                                                           |
| 1915i STATE PLAN SERVICES | 2,748                                                           | 13,023                                             | 10,275                                   | \$16.18                                                                 | \$22.91                                                       | \$6.73                                              | 3,331                                                          | \$16.34                                                            |
| PRTF SERVICES             | 1,230                                                           | 1,270                                              | 40                                       | \$686.58                                                                | \$703.58                                                      | \$17.00                                             | 1,232                                                          | \$713.69                                                           |
| DENTAL SERVICES           | 18,716                                                          | 18,408                                             | (308)                                    | \$80.43                                                                 | \$83.73                                                       | \$3.30                                              | 18,269                                                         | \$80.93                                                            |
| PREMIUMS                  | 11,266                                                          | 11,413                                             | 147                                      | \$171.61                                                                | \$206.98                                                      | \$35.37                                             | 11,059                                                         | \$174.15                                                           |
| EXPANSION MEDICAID        | 30,675                                                          | 23,500                                             | (7,175)                                  | \$986.69                                                                | \$1,173.94                                                    | \$187.25                                            | 26,882                                                         | \$991.27                                                           |