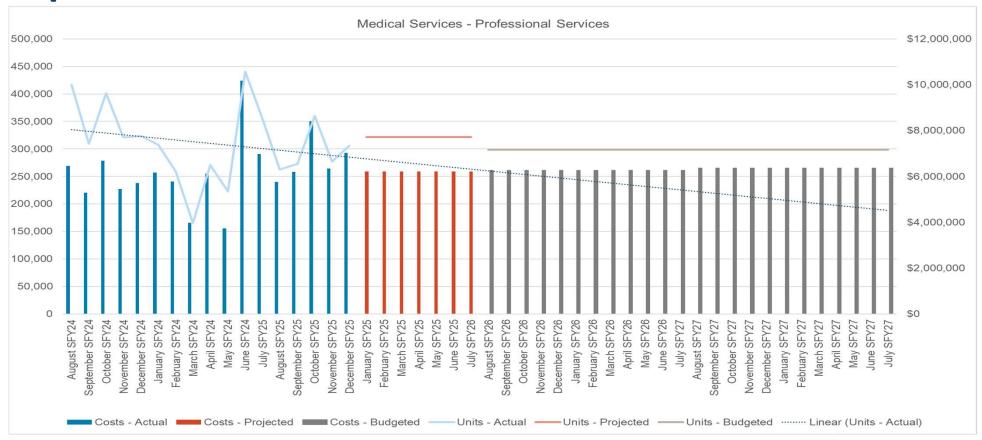

# **Medical Services**

HHS budget is built using the months of August 2024 through March 2025. Graphs do not include the Decision Package.

The trend lines a calculation of the graph based on the Actual Units figures.

# North Dakota Department of Health and Human Services Medical Services Unit and Cost Comparison

12 Month Average to Executive Budget Request (EBR) 2025 - 2027 Biennium

| Program                   | 12 Month<br>Average in<br>Units (April<br>2023 - March<br>2024) | Monthly<br>average units<br>for EBR 2025 -<br>2027 | Change from<br>EBR to 12 mo<br>Avg units | 12 Month<br>Average in<br>Cost per Unit<br>(April 2023 -<br>March 2024) | Monthly<br>average cost<br>per unit for<br>EBR 2025 -<br>2027 | Change from<br>EBR to 12 mo<br>Avg cost per<br>unit | Monthly<br>average units<br>for first 14<br>months of<br>23-25 | Monthly<br>average unit<br>cost for first 14<br>months of<br>23-25 |
|---------------------------|-----------------------------------------------------------------|----------------------------------------------------|------------------------------------------|-------------------------------------------------------------------------|---------------------------------------------------------------|-----------------------------------------------------|----------------------------------------------------------------|--------------------------------------------------------------------|
| INPATIENT HOSPITAL        | 4,775                                                           | 4,962                                              | 187                                      | \$1,813.98                                                              | \$1,977.00                                                    | \$163.02                                            | 4,976                                                          | \$1,752.06                                                         |
| OUTPATIENT HOSPITAL       | 231,057                                                         | 239,415                                            | 8,358                                    | \$21.29                                                                 | \$22.12                                                       | \$0.83                                              | 263,361                                                        | \$18.81                                                            |
| PROFESSIONAL SERVICES     | 326,120                                                         | 298,372                                            | (27,748)                                 | \$17.47                                                                 | \$21.16                                                       | \$3.69                                              | 309,126                                                        | \$19.52                                                            |
| DRUGS                     | 95,349                                                          | 86,375                                             | (8,974)                                  | \$67.73                                                                 | \$41.84                                                       | (\$25.89)                                           | 90,364                                                         | \$30.36                                                            |
| INDIAN HEALTH SERVICES    | 23,383                                                          | 25,582                                             | 2,199                                    | \$135.17                                                                | \$154.01                                                      | \$18.84                                             | 23,708                                                         | \$144.36                                                           |
| 1915i STATE PLAN SERVICES | 2,748                                                           | 13,023                                             | 10,275                                   | \$16.18                                                                 | \$22.91                                                       | \$6.73                                              | 3,331                                                          | \$16.34                                                            |
| PRTF SERVICES             | 1,230                                                           | 1,270                                              | 40                                       | \$686.58                                                                | \$703.58                                                      | \$17.00                                             | 1,232                                                          | \$713.69                                                           |
| DENTAL SERVICES           | 18,716                                                          | 18,408                                             | (308)                                    | \$80.43                                                                 | \$83.73                                                       | \$3.30                                              | 18,269                                                         | \$80.93                                                            |
| PREMIUMS                  | 11,266                                                          | 11,413                                             | 147                                      | \$171.61                                                                | \$206.98                                                      | \$35.37                                             | 11,059                                                         | \$174.15                                                           |
| EXPANSION MEDICAID        | 30,675                                                          | 23,500                                             | (7,175)                                  | \$986.69                                                                | \$1,173.94                                                    | \$187.25                                            | 26,882                                                         | \$991.27                                                           |