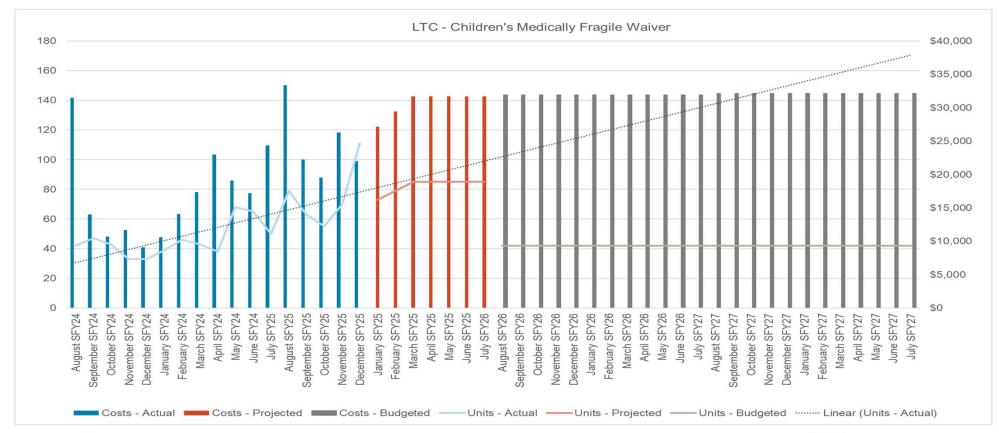

# Long Term Care (LTC)

HHS budget is built using the months of August 2024 through March 2025. Graphs do not include the Decision Packages.

The trend lines a calculation of the graph based on the Actual Units figures.

# North Dakota Department of Health and Human Services Long Term Care Unit and Cost Comparison

12 Month Average to Executive Budget Request (EBR) 2025 - 2027 Biennium

| Program                        | 12 Month<br>Average in<br>Units (April<br>2023 - March<br>2024) | Monthly<br>average units<br>for EBR 2025 -<br>2027 | Change from<br>EBR to 12 mo<br>Avg units | 12 Month<br>Average in<br>Cost per Unit<br>(April 2023 -<br>March 2024) | Monthly<br>average cost<br>per unit for<br>EBR 2025 -<br>2027 | Change from<br>EBR to 12 mo<br>Avg cost per<br>unit | Monthly<br>average units<br>for first 14<br>months of<br>23-25 | Monthly<br>average unit<br>cost for first 14<br>months of<br>23-25 |
|--------------------------------|-----------------------------------------------------------------|----------------------------------------------------|------------------------------------------|-------------------------------------------------------------------------|---------------------------------------------------------------|-----------------------------------------------------|----------------------------------------------------------------|--------------------------------------------------------------------|
| NURSING HOME                   | 79,579                                                          | 80,277                                             | 698                                      | \$329.27                                                                | \$389.73                                                      | \$60.46                                             | 80,152                                                         | \$346.12                                                           |
| BASIC CARE                     | 46,805                                                          | 46,705                                             | (100)                                    | \$55.38                                                                 | \$59.30                                                       | \$3.92                                              | 47,450                                                         | \$57.38                                                            |
| HCBS WAIVER                    | 92,903                                                          | 90,204                                             | (2,699)                                  | \$28.91                                                                 | \$60.26                                                       | \$31.35                                             | 107,823                                                        | \$31.52                                                            |
| PACE PYMT ALL-INCL CARE ELDRLY | 187                                                             | 186                                                | (1)                                      | \$4,986.75                                                              | \$5,317.08                                                    | \$330.33                                            | 189                                                            | \$5,149.43                                                         |
| SPED                           | 87,052                                                          | 82,104                                             | (4,948)                                  | \$10.20                                                                 | \$15.04                                                       | \$4.84                                              | 90,703                                                         | \$10.89                                                            |
| EXPANDED SPED                  | 4,735                                                           | 4,663                                              | (72)                                     | \$11.01                                                                 | \$11.57                                                       | \$0.56                                              | 4,827                                                          | \$11.34                                                            |
| PERSONAL CARE SERVICES         | 243,831                                                         | 237,919                                            | (5,912)                                  | \$6.73                                                                  | \$9.78                                                        | \$3.05                                              | 239,780                                                        | \$7.35                                                             |
| TARGETED CASE MANAGEMENT       | 2,618                                                           | 2,590                                              | (28)                                     | \$18.77                                                                 | \$20.92                                                       | \$2.15                                              | 2,804                                                          | \$19.16                                                            |
| CHILDREN'S MED FRAGILE WAIVER  | 42                                                              | 42                                                 | 0                                        | \$342.54                                                                | \$754.36                                                      | \$411.82                                            | 49                                                             | \$374.90                                                           |
| CHILDREN'S HOSPICE WAIVER      | 0                                                               | 1                                                  | 1                                        | \$0.00                                                                  | \$3,251.15                                                    | \$3,251.15                                          | -                                                              | \$0.00                                                             |
| AUTISM WAIVER                  | 989                                                             | 27,746                                             | 26,757                                   | \$19.09                                                                 | \$1.72                                                        | (\$17.37)                                           | 1,712                                                          | \$18.72                                                            |

Dakota | Health & Human Services

Graphs do not include the Decision Package.

The trend lines a calculation of the graph based on the Actuals figures.

Graphs do not include the Decision Package.

The trend lines a calculation of the graph based on the Actuals figures.

Graphs do not include the Decision Package.

The trend lines a calculation of the graph based on the Actuals figures.

Graphs do not include the Decision Package.

The trend lines a calculation of the graph based on the Actuals figures.

Graphs do not include the Decision Package.

The trend lines a calculation of the graph based on the Actuals figures.