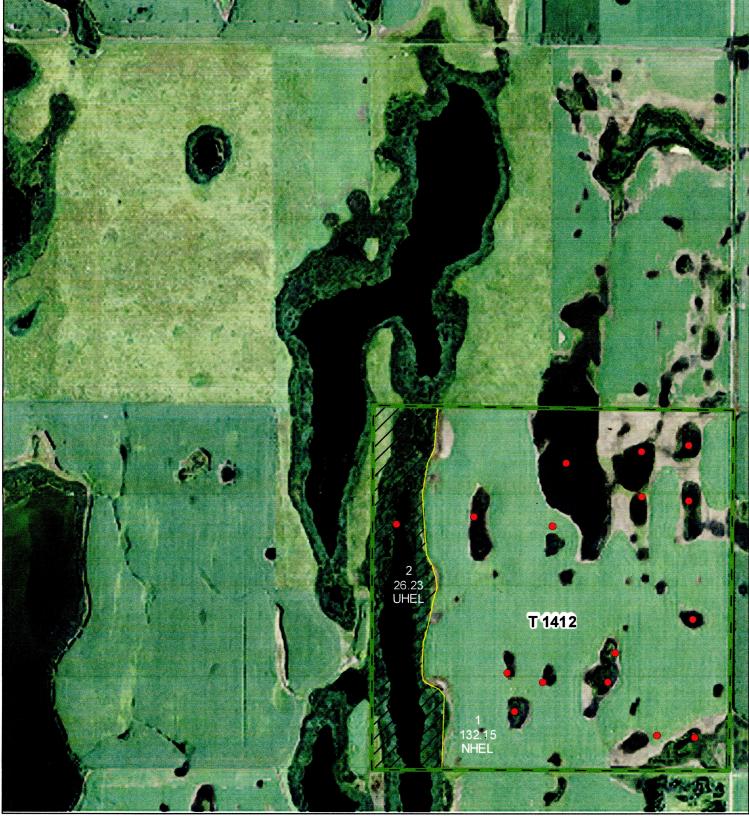

Landowners bound by easements made generations ago limit the landowner's ability to adapt or improve the property. On one quarter of land, an easement may only have 30 acres in the easement, but those 30 acres ties the hands of the landowner over the whole quarter. Tile and drainage on that quarter is not an option. The landowner not only loses the economic benefit but many times the land around these easements becomes alkaline, unmanageable and unprofitable.

Property owners who are subject to Game and Fish easements face a reduction in utility and opportunity, yet they continue to pay property taxes as though their land is unrestricted. In contrast, neighboring property owners without easements have the opportunity to fully capitalize on their land through tiling and drainage. The result is an inequitable system that places an undue financial burden on the landowner who is subject to the easement. To address this imbalance, there needs to be a more equitable system for assessing property taxes on easement-encumbered land, ensuring that landowners are not unfairly taxed on properties that have restricted use and diminished value from these easements.

This is a comparison difference of my quarter with 32 acres of Game and Fish easements with the set backs around each one that they say they control compared to Maple River Colony quarter that shows development opportunity with drain tile. With equal property tax on each one. Thanks for looking at this.