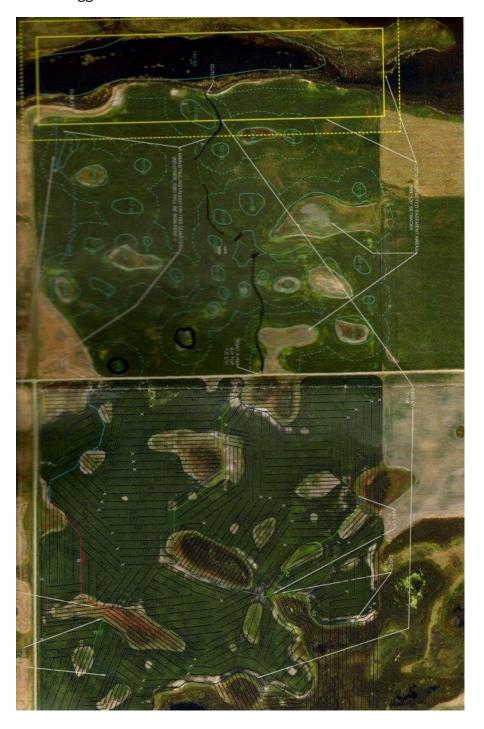

#### Common Land Unit

Disclaimer: Wetland identifiers do not represent the size, shape or specific determination of the area. Refer to your original determination (CPA-026 and attached maps) for exact wetland boundaries and determinations, or contact NRCS.

This is a comparison difference of my quarter with 32 acres of Game and Fish easements with the set backs around each one that they say they control compared to Maple River Colony quarter that shows development opportunity with drain tile. With equal property tax on each one. Thanks for looking at this.