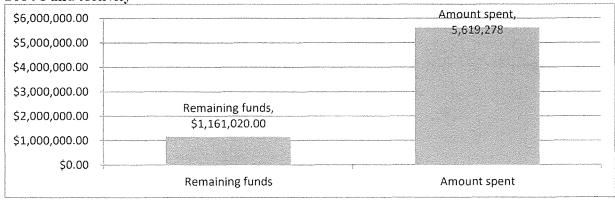

#### 2014 Funding

The information for the 2014 funding was received on September, 2015. This information identified that 35 fire departments still had \$160,044 of uncommitted funds. The total amount of funds distributed for 2014 was \$6,780,298.71. This amount of funding was distributed to 321 fire departments that requested the funds. Currently, there are 374 fire departments within the State of North Dakota.

Graph 1 Purchased Items

Graph 2 2014 Fund Activity