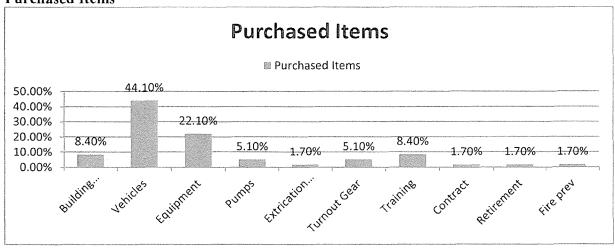

Previously, fire departments were not required to identify what was purchased with the money; although, 59 fire departments responded with this information. There were only 59 (18.4%) fire departments of the 321 fire departments that submitted any information on what items were purchased with the funds. See Table 1 and Graph 1 and 2 on page 5.

The 59 departments equaled 15% of the 374 total fire departments in the state of North Dakota in 2014. The 321 fire departments that requested funds comprised 85% of the total number of fire departments within the state.

Table 1
Items Purchased

| Name of Item                | Number of Departments | Percentage of Departments |
|-----------------------------|-----------------------|---------------------------|
| Building Updates            | 5                     | 8.4%                      |
| Fire Trucks                 | 26                    | 44.1%                     |
| Equipment                   | 13                    | 22.1%                     |
| Pumps                       | 3                     | 5.1%                      |
| Extrication Equipment       | 1                     | 1.7%                      |
| Turnout Gear                | 3                     | 5.1%                      |
| Training                    | 5                     | 8.4%                      |
| Protection Contract         | 1                     | 1.7%                      |
| Firefighter Retirement Fund | 1                     | 1.7%                      |
| Fire Prevention Week        | 1                     | 1.7%                      |

Graph 1 Purchased Items

Graph 2 2014 Fund Activity