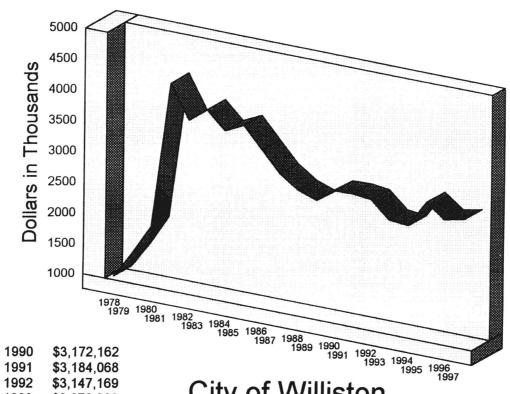

|  |  |
| 1996                         | 129.27                   | 0%*                              | 546.51        |  |  |  |
| 1997                         | 126.78                   | 0%*                              | 548.73        |  |  |  |
| 1998                         | 118.07                   | 0%*                              | 524.06        |  |  |  |
| 1999                         | 118.01                   | 0%*                              | 525.93        |  |  |  |

<sup>\*</sup> Debt portion of mill levy was eliminated when the local 1% sales tax went into effect. 75% of the sales tax, or approximately 60 mills, goes to property tax relief or the covering of our debt levies.

# TOTAL EMPLOYEES BY YEAR CITY OF WILLISTON



## **GENERAL FUND EXPENDITURES**

1978 - 1997



\$2,876,966 \$2,845,796 \$3,283,061

\$3,055,263

\$3,119,019

City of Williston

1978

1979

1980

1981

1982

1983

1984

1985

1986

1987

1988

1989

\$1,070,644

\$1,515,957

\$1,999,333

\$4,387,622

\$3,846,490

\$4,070,975

\$3,797,219

\$3,941,133

\$3,599,073

\$3,274,554

\$3,064,043

\$2,961,497

1993

1994

1995

1996

1997

## SPECIAL REVENUE FUND EXPENDITURES

1978 - 1997



<sup>\*</sup> Reclassified which funds are Special Revenue versus Trust & Agency

## **ENTERPRISE FUND EXPENDITURES**

1978 - 1997



\$2,565,660 \$1,945,016 \$2,309,297 \$2,553,336

\$2,518,268

\$2,806,353

1993

1994

1995

1996

1997

City of Williston

1978

1979

1980

1981

1982

1983

1984

1985

1986

1987

1988

1989

\$ 789,370

\$1,108,883

\$1,522,705

\$1,653,841

\$2,399,848

\$7,169,597