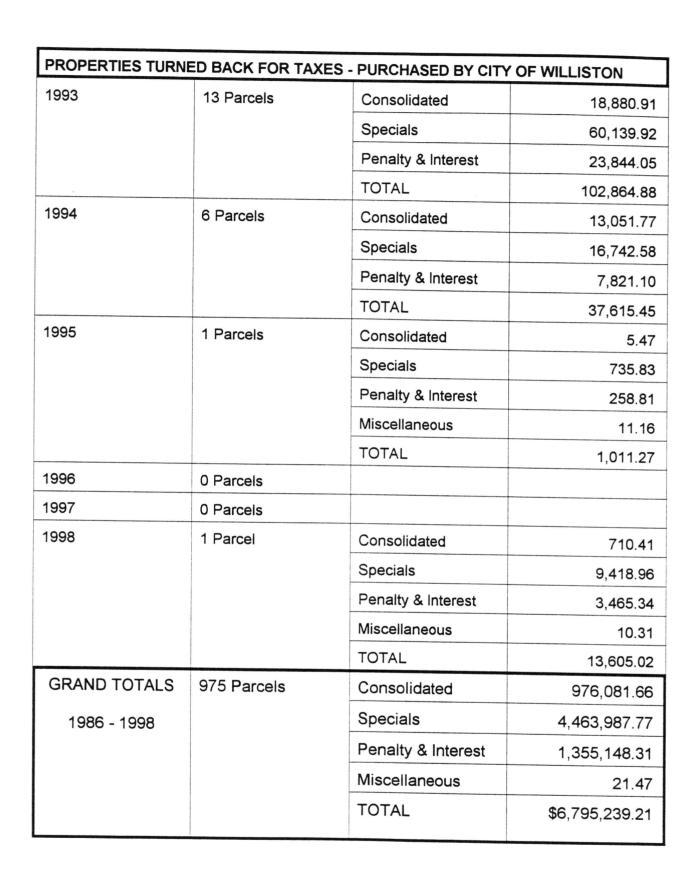

| Stanley     | 472 (14)                     | 413.96         | 111.81 (10)                  | 169.63 (16)                 | 101.20 (10)                    | 30.28 (12)                   | 1.08 (10)                |
| 16                               | Minot       | 52,755 (4)                   | 401.83         | 126.57 (6)                   | 174.41 (14)                 | 76.00 (13)                     | 24.85 (14)                   |                          |
| Average                          |             |                              | 478.63         | 117.15                       | 220.56                      | 102.40                         | 34.65                        | 6.20                     |

<sup>\*</sup> All ranking from highest to lowest in category.





## DEPARTMENT: WATER DISTRIBUTION

| Project Location/Description Co                      | Ost Estimate | Pomark-                                          |
|------------------------------------------------------|--------------|--------------------------------------------------|
| Water Dispenser Controls Replm't                     | \$ 25,000    |                                                  |
| Meter & Remote Replm't                               | 450,000      | Change From Key to Card 5,500 Meters             |
| 11th St Pump Sta. Replm't Control Valve              | 100,000      | 2 Centrifugal Pumps - 2500 & 1500 gp             |
| System Connection (16th Av W)                        | 200,000      | Approx 1,800' - 18"                              |
| System Connection (4th