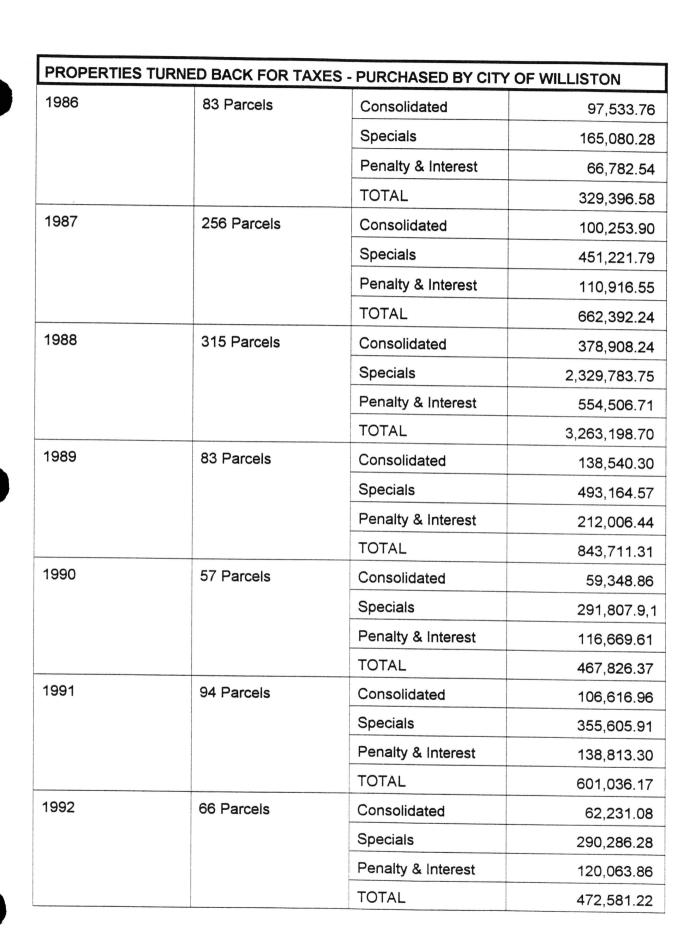

| Stanley     | 472 (14)                     | 413.96         | 111.81 (10)                  | 169.63 (16)                 | 101.20 (10)                    | 30.28 (12)                   | 1.08 (10)                |
| 16                               | Minot       | 52,755 (4)                   | 401.83         | 126.57 (6)                   | 174.41 (14)                 | 76.00 (13)                     | 24.85 (14)                   |                          |
| Average                          |             |                              | 478.63         | 117.15                       | 220.56                      | 102.40                         | 34.65                        | 6.20                     |

<sup>\*</sup> All ranking from highest to lowest in category.





## DEPARTMENT: WATER DISTRIBUTION

| Project Location/Description Co                      | Ost Estimate | Pomark-                                          |
|------------------------------------------------------|--------------|--------------------------------------------------|
| Water Dispenser Controls Replm't                     | \$ 25,000    |                                                  |
| Meter & Remote Replm't                               | 450,000      | Change From Key to Card 5,500 Meters             |
| 11th St Pump Sta. Replm't Control Valve              | 100,000      | 2 Centrifugal Pumps - 2500 & 1500 gp             |
| System Connection (16th Av W)                        | 200,000      | Approx 1,800' - 18"                              |
| System Connection (4t