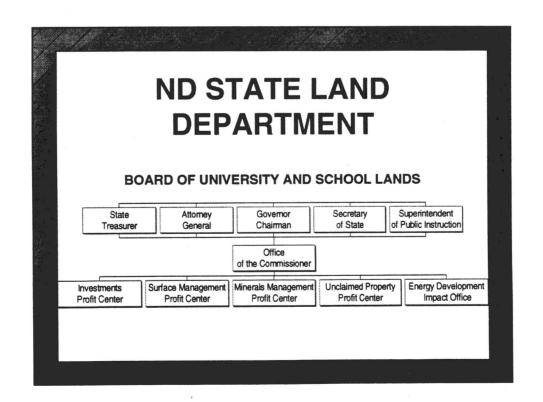

#### Minutes:

A BILL FOR AN ACT TO PROVIDE AN APPROPRIATION FOR DEFRAYING THE EXPENSES OF THE COMMISSIONER OF UNIVERSITY AND SCHOOL LANDS.

Summary of Hearing:

Robert Olheiser, State Land Commissioner (See attached testimony)

Minutes:

**SENATOR NETHING**: Opened the hearing on engrossed HB1013; A BILL FOR AN ACT TO PROVIDE AN APPROPRIATION FOR DEFRAYING THE EXPENSES OF THE COMMISSIONER OF UNIVERSITY AND SCHOOL LANDS.

BOB OLHEISER: State Land Commissioner, testified in support of HB 1013. The Land Department is not a typical government agency. We are a for profit business. We manage assets with the specific intent of making money for education and if what we do, doesn't make money for education then we shouldn't do it. Unclaimed property is unique in that it is not specifically for education but to return unclaimed property back to owners and then we have the energy development impact office. We are not a general fund agency. Our mission, specifically for asset management, is through prudent and innovative management to enhance the value of land and revenue generated by assets entrusted to the Board of University and School Lands. The EDIO mission is to insure that local political subdivisions hosting energy activity are not asked to bear a disproportionate share of the costs associated with that activity. The money from the Trust Funds cannot be spent, we can only spend the income generated from each of those trusts. The School of Mines and Ellendale Trusts distributes to other educational institutions. (testimony attached #1) (tape 1, side A, meter 84-3070).