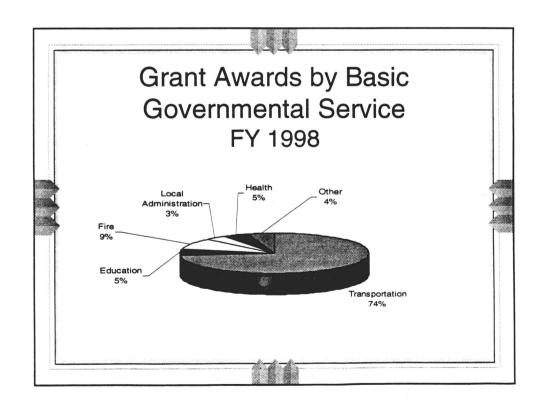

00      | \$1,000     | \$45,330     | \$17,000    |  |  |
| McKenzie      | \$239,802    | \$84,000    | \$0          | \$0         |  |  |
| McLean        | \$10,000     | \$3,000     | \$12,000     | \$1,500     |  |  |
| Mountrail     | \$1,235,941  | \$200,200   | \$678,487    | \$108,000   |  |  |
| Renville      | \$598,125    | \$158,100   | \$392,840    | \$95,900    |  |  |
| Slope         | \$1,181,060  | \$197,000   | \$146,000    | \$35,000    |  |  |
| Stark         | \$4,978,792  | \$857,500   | \$1,756,381  | \$186,400   |  |  |
| Ward          | \$21,340     | \$4,500     | \$16,800     | \$4,250     |  |  |
| Williams      | \$3,524,770  | \$968,700   | \$3,901,776  | \$352,050   |  |  |
| TOTAL         | \$22,011,810 | \$4,000,000 | \$11,690,496 | \$1,750,000 |  |  |





# Proposed Budget -- 1999-01

- ◆Total request of \$5,000,000
  - -Grant authorization:
    - Up to \$4,887,188 (based on Oil & Gas Gross Production Tax collections)
  - -Administrative authorization:
    - \$112,812

# Oil Impact Grant Requests and Awards

# ND Energy Development Impact Office -- FY96, FY97, and FY98

| Date Awarded Project                                  | Total       | Request     | Award       | Grant # |
|-------------------------------------------------------|-------------|-------------|-------------|---------|
| BILLINGS                                              |             |             |             |         |
| CITY OF MEDORA                                        |             |             |             |         |
| 6/30/97 EAST RIVER ROAD IMPROVEMENT