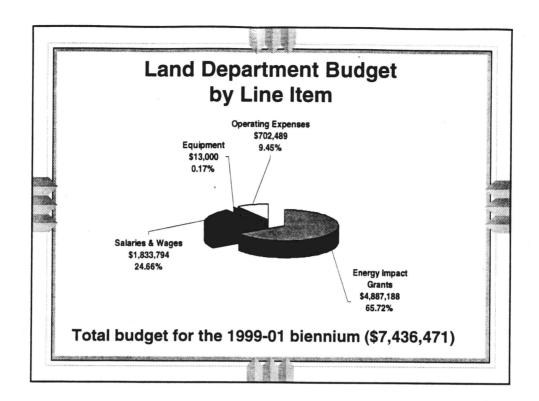

llendale            | 1,723,860      |
| Mayville             | 1,538,426      |
| Sub-total            | \$490,713,892  |

### Other Trusts

| Coal Development Trust | \$ 50,300,457 |
|------------------------|---------------|
| Land & Minerals        | 4,355,983     |
| Unclaimed Property     | 1,325,977     |
| State Capitol          | 640,787       |
| Sub-total              | \$ 56,623,204 |

\$ 547,337,096

**Grand Total** 





■ Original Cost

\$1,185,948

■ Operating Revenue (from rent)

87,235 26,808

■ Operating Expenses
■ Net Operating Revenue

\$60,427

■ Cash Return on Investment

5.1%





# ND Board of University and School Lands General Fund Related Accounts (June 30, 1998) • Coal Development Trust \$50.30 M • Land & Minerals Trust \$4.36 M • State Capitol Trust \$0.64 M



# In Summary . . .

- Overall, we have exceeded our 1997-99 performance goals and measures.
- We believe our performance confirms that we have used our past and current appropriations wisely.
- We submitted an operating budget for 1999-01 that meets Governor Schafer's 95% request.
- We will continue to make spending decisions as though we were spending our own personal business funds.

We respectfully request that you recommend approval of HB1013, with the amendments we have proposed to set the EDIO's budget at \$5,000,000 even.

Phone: (701) 328-2800 Fax: (701) 328-3650 www.land.state.nd.us

# North Dakota STATE LAND DEPARTMENT

1707 N 9th Street PO Box 5523 Bismarck, ND 58506-5523



### MEMORANDUM

TO: Senate Appropriations Committee

FR: Bob Olheiser

DT: March 19, 1999

RE: Unclaime