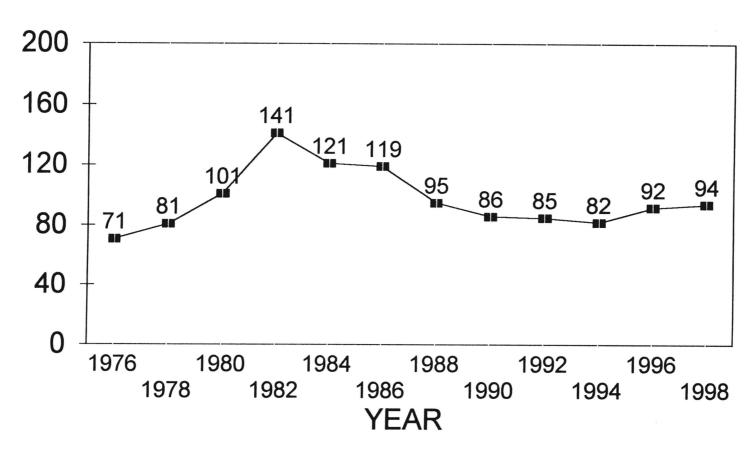

%*                              | 567.30        |  |  |  |
| 1996                         | 129.27                   | 0%*                              | 546.51        |  |  |  |
| 1997                         | 126.78                   | 0%*                              | 548.73        |  |  |  |
| 1998                         | 118.07                   | 0%*                              | 524.06        |  |  |  |
| 1999                         | 118.01                   | 0%*                              | 525.93        |  |  |  |

<sup>\*</sup> Debt portion of mill levy was eliminated when the local 1% sales tax went into effect. 75% of the sales tax, or approximately 60 mills, goes to property tax relief or the covering of our debt levies.

# TOTAL EMPLOYEES BY YEAR CITY OF WILLISTON



## **GENERAL FUND EXPENDITURES**

1978 - 1997



\$2,876,966 \$2,845,796 \$3,283,061

\$3,055,263

\$3,119,019

City of Williston

1978

1979

1980

1981

1982

1983

1984

1985

1986

1987

1988

1989

\$1,070,644

\$1,515,957

\$1,999,333

\$4,387,622

\$3,846,490

\$4,070,975

\$3,797,219

\$3,941,133

\$3,599,073

\$3,274,554

\$3,064,043

\$2,961,497

1993

1994

1995

1996

1997

## SPECIAL REVENUE FUND EXPENDITURES

1978 - 1997



<sup>\*</sup> Reclassified which funds are Special Revenue versus Trust & Agency

## **ENTERPRISE FUND EXPENDITURES**

1978 - 1997



\$2,565,660 \$1,945,016 \$2,309,297 \$2,553,336

\$2,518,268

\$2,806,353

1993

1994

1995

1996

1997

City of Williston

1978

1979

1980

1981

1982

1983

1984

1985

1986

1987

1988

1989

\$ 789,370

\$1,108,883

\