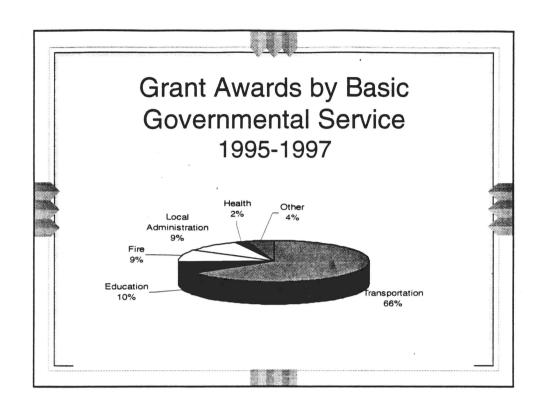

**JIM LUPTAK**: Energy Development Impact Office, testified in support of HB1013 (testimony attached (tape 1, side A, meter 3955-4892).

**WARD KOSKE**: Mayor of Williston, testified in support of HB 1013 (tape 1, side A, meter 4892-5220). Williston has been a beneficiary of that program. We would like to keep the Energy Impact Office in place.