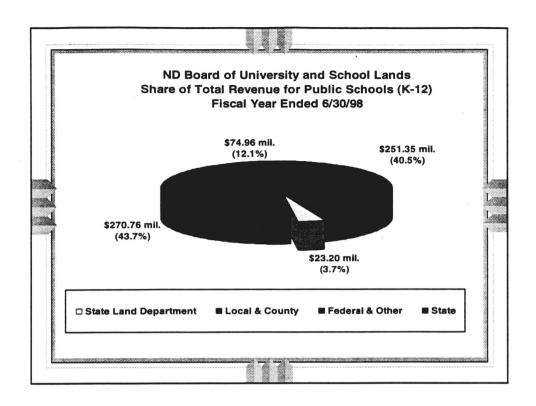

| 2,624,695      |
| School for the Deaf  | 2,599,671      |
| Valley City          | 2,148,150      |
| State Veterans' Hom  | ne 2,134,735   |
| School for the Blind | 1,817,509      |
| Ellendale            | 1,723,860      |
| Mayville             | 1,538,426      |
| Sub-total            | \$490,713,892  |

### Other Trusts

| Coal Development Trust | \$ 50,300,457 |
|------------------------|---------------|
| Land & Minerals        | 4,355,983     |
| Unclaimed Property     | 1,325,977     |
| State Capitol          | 640,787       |
| Sub-total              | \$ 56,623,204 |

\$ 547,337,096

**Grand Total** 





■ Original Cost

\$1,185,948

■ Operating Revenue (from rent)

87,235 26,808

■ Operating Expenses
■ Net Operating Revenue

\$60,427

■ Cash Return on Investment

5.1%





# ND Board of University and School Lands General Fund Related Accounts (June 30, 1998) • Coal Development Trust \$50.30 M • Land & Minerals Trust \$4.36 M • State Capitol Trust \$0.64 M



# In Summary . . .

- Overall, we have exceeded our 1997-99 performance goals and measures.
- We believe our performance confirms that we have used our past and current appropriations wisely.
- We submitted an operating budget for 1999-01 that meets Governor Schafer's 95% request.
- We will continue to make spending decisions as though we were spending our own personal business funds.

We respectfully request that you recommend approval of HB1013, with the amendments we have proposed to set the EDIO's budget at \$5,000,000 even.

Phone: (701) 328-2800 Fax: (701) 328-3650 www.land.state.nd.us

# North