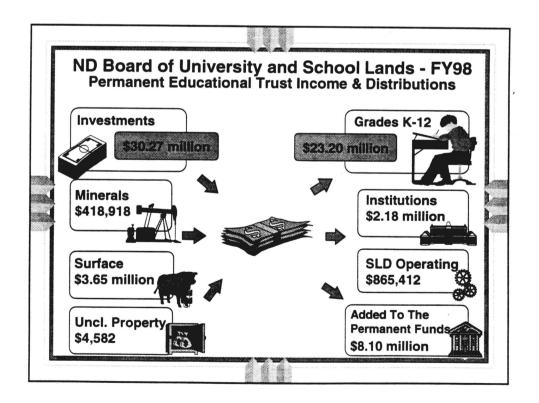

Minutes:

**SENATOR NETHING**: Opened the hearing on engrossed HB1013; A BILL FOR AN ACT TO PROVIDE AN APPROPRIATION FOR DEFRAYING THE EXPENSES OF THE COMMISSIONER OF UNIVERSITY AND SCHOOL LANDS.

BOB OLHEISER: State Land Commissioner, testified in support of HB 1013. The Land Department is not a typical government agency. We are a for profit business. We manage assets with the specific intent of making money for education and if what we do, doesn't make money for education then we shouldn't do it. Unclaimed property is unique in that it is not specifically for education but to return unclaimed property back to owners and then we have the energy development impact office. We are not a general fund agency. Our mission, specifically for asset management, is through prudent and innovative management to enhance the value of land and revenue generated by assets entrusted to the Board of University and School Lands. The EDIO mission is to insure that local political subdivisions hosting energy activity are not asked to bear a disproportionate share of the costs associated with that activity. The money from the Trust Funds cannot be spent, we can only spend the income generated from each of those trusts. The School of Mines and Ellendale Trusts distributes to other educational institutions. (testimony attached #1) (tape 1, side A, meter 84-3070).

**BOB OLHEISER**: For the last three years, it's 11.04.

**SENATOR NAADEN**: During the last biennium the Attorney General issued an opinion that all bond forfeiture had to go into the common school trust funds. Has that made a significant impact on the amount of money you get from that area.

**BOB OLHEISER**: We actually have not been seeing that money. That bond forfeiture money goes directly to the Department of Instruction and it's put into the total pool of money that goes to grades K-12.

**SENATOR NAADEN**: I was under the impression that the money went right into the Common School Trust Fund.

**BOB OLHEISER**: We have not seen that money. I have researched this and that is exactly where the money is supposed to go, for grades K-12, which is the common schools.