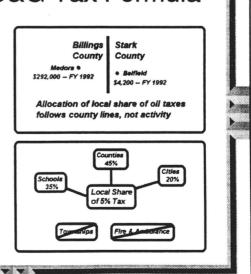

**JIM LUPTAK**: Energy Development Impact Office, testified in support of HB1013 (testimony attached (tape 1, side A, meter 3955-4892).

**WARD KOSKE**: Mayor of Williston, testified in support of HB 1013 (tape 1, side A, meter 4892-5220). Williston has been a beneficiary of that program. We would like to keep the Energy Impact Office in place.