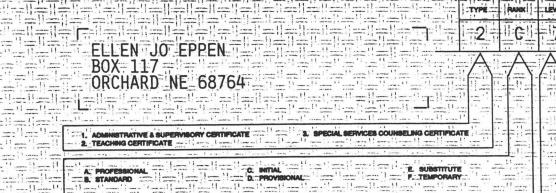

<u>Chairman R. Kelsch</u>: We will open the hearing on HB 1274 and ask the clerk to read the title.

<u>Rep Brandenburg</u>: sponsor of the bill. District 26. This bill would grant a provisional teaching certificate to a person who holds a valid teaching license or certificate from another state with provisions. (see written attached from Ellen Eppen).