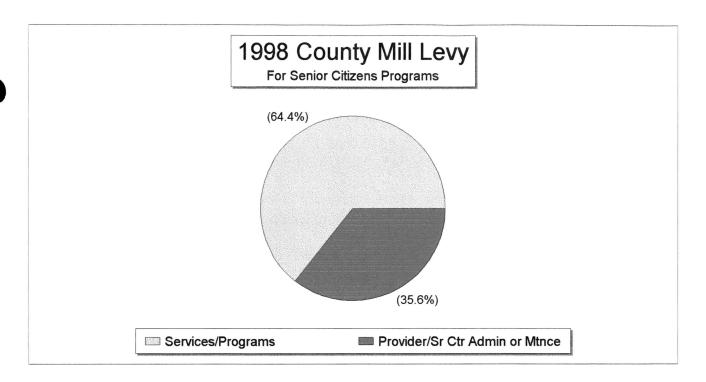

The annual program and fiscal report is forwarded to Aging Services by the taxing entities in January and February each year. A summary of the 1998 report is

provided on the accompanying charts. In 1998 64.4% of the funds expended were used to provide in home or community bases services. The remaining 35.6% of the funds were used to provide senior citizen center maintance and utilities. Most of those centers are used to provide nutrition, education and health services and serve as a pick up and delivery point for transportation services.