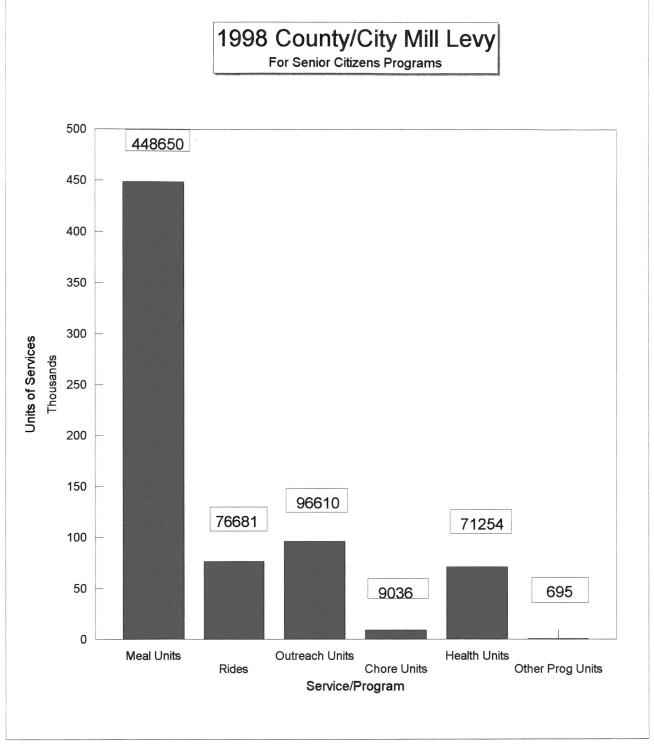

\$1,231,177.71 525000 525000.02 \$525,000.00

42.64210%

| Services:                                      | Units      |               |               |                |
|------------------------------------------------|------------|---------------|---------------|----------------|
| Health                                         |            | 34177         | or            | \$65,070.28    |
| Chore                                          |            | 7686          | or            | \$13,134.82    |
| Transportation                                 |            | 72581         | or            | \$256,643.80   |
| Meals                                          |            | 146301        | or            | \$588,486.90   |
| Outreach                                       |            | 21546         | or            | \$68,789.41    |
| Other Serv (not id                             | entified)  |               |               | \$174,762.34   |
| Match Title III:                               |            |               |               |                |
| Health                                         |            | 4285          | or            | \$122,597.00   |
| Chore                                          |            | 21975         |               | , ,,,          |
| Transportation                                 |            | 27515         |               |                |
| Meals                                          |            | 93650         |               |                |
| Outreach                                       |            | 19540         |               |                |
| Sr Ctr Expenses:<br>(includes utilities, build | ding mntnc | e/repair, ins | urance, etc.) | \$398,920.35   |
| Total Spent                                    |            |               |               | \$1,688,404.90 |