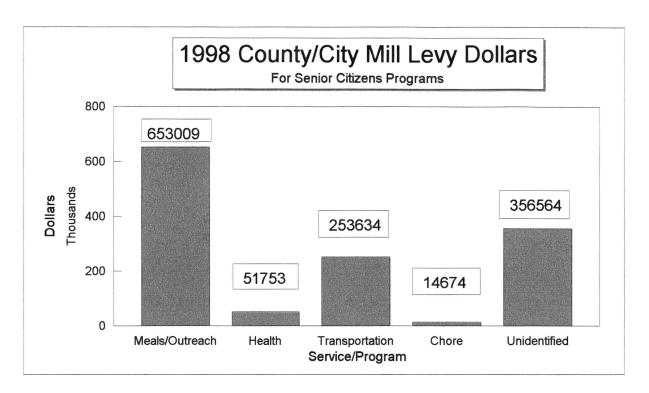

\$1,231,177.71 525000 525000.02 \$525,000.00

42.64210%

| Services:                                      | Units      |               |               |                |
|------------------------------------------------|------------|---------------|---------------|----------------|
| Health                                         |            | 34177         | or            | \$65,070.28    |
| Chore                                          |            | 7686          | or            | \$13,134.82    |
| Transportation                                 |            | 72581         | or            | \$256,643.80   |
| Meals                                          |            | 146301        | or            | \$588,486.90   |
| Outreach                                       |            | 21546         | or            | \$68,789.41    |
| Other Serv (not id                             | entified)  |               |               | \$174,762.34   |
| Match Title III:                               |            |               |               |                |
| Health                                         |            | 4285          | or            | \$122,597.00   |
| Chore                                          |            | 21975         |               | , ,,,          |
| Transportation                                 |            | 27515         |               |                |
| Meals                                          |            | 93650         |               |                |
| Outreach                                       |            | 19540         |               |                |
| Sr Ctr Expenses:<br>(includes utilities, build | ding mntnc | e/repair, ins | urance, etc.) | \$398,920.35   |
| Total Spent                                    |            |               |               | \$1,688,404.90 |