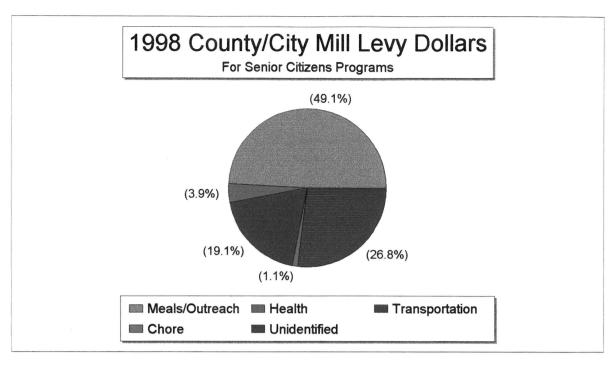

\$1,231,177.71 525000 525000.02 \$525,000.00

42.64210%

| Services:                                      | Units      |               |               |                |
|------------------------------------------------|------------|---------------|---------------|----------------|
| Health                                         |            | 34177         | or            | \$65,070.28    |
| Chore                                          |            | 7686          | or            | \$13,134.82    |
| Transportation                                 |            | 72581         | or            | \$256,643.80   |
| Meals                                          |            | 146301        | or            | \$588,486.90   |
| Outreach                                       |            | 21546         | or            | \$68,789.41    |
| Other Serv (not id                             | entified)  |               |               | \$174,762.34   |
| Match Title III:                               |            |               |               |                |
| Health                                         |            | 4285          | or            | \$122,597.00   |
| Chore                                          |            | 21975         |               | , ,,,          |
| Transportation                                 |            | 27515         |               |                |
| Meals                                          |            | 93650         |               |                |
| Outreach                                       |            | 19540         |               |                |
| Sr Ctr Expenses:<br>(includes utilities, build | ding mntnc | e/repair, ins | urance, etc.) | \$398,920.35   |
| Total Spent                                    |            |               |               | \$1,688,404.90 |