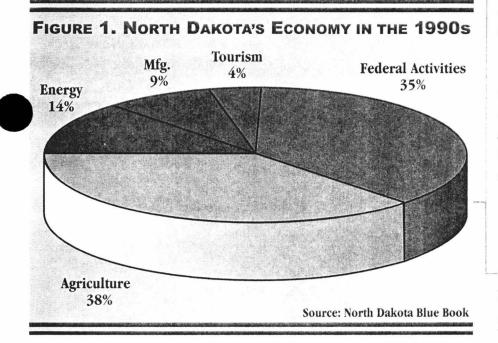

Testimony by Mr. Roger Johnson, Commissioner of Agriculture. No written, but passed out a booklet and charts. The following is an overview. I would like to briefly describe the process that all of us in agriculture, on both sides of the aisle, representing dozens of different farm and rural interests participated in over the past year, and to give you just a very quick snapshot of some of the recommendations that come out of this process. The process called the Commission on the Future of Agriculture. Agriculture is by far the largest sector in North Dakota's economy. As you know it represents 38 percent of our economic base. What is most troubling about this particular chart though is that the second largest chunk of our states agriculture is federal government activities. Now contrary to what some may think, those are not transfer payments that farmers get. Those are primarily social security kinds of things, Medicare, Medicaid, issues dealing with an elderly population and military bases.