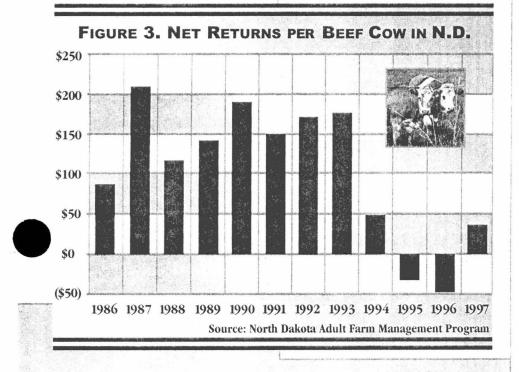

Total net farm income for the year, \$500 to about \$3300. The point of all of this is that we have a problem in agriculture. And when we have a problem in agriculture as you know it reverberates throughout our economy. Now there tends to be a very much a delayed impact. What you are hearing today is a bill, and in particular, a part of a bill, that deals with the last goal. And for point of reference with the bill before you today, if you would turn to page 8, that Page 3 Senate Education Committee Bill/Resolution Number SB2337 Hearing Date February 3, 1999