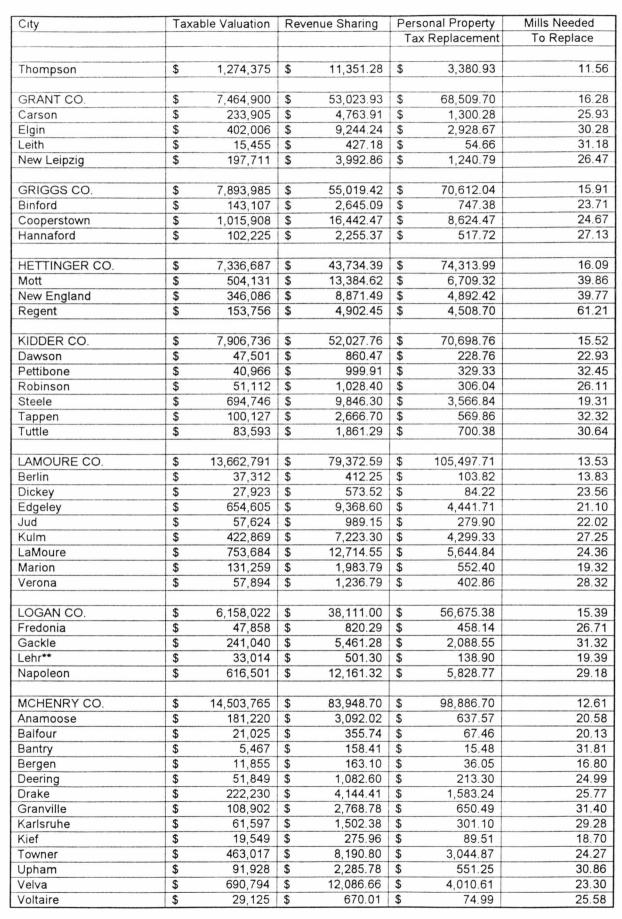

| 13.84                                                                                                           |







Page 4





















| City