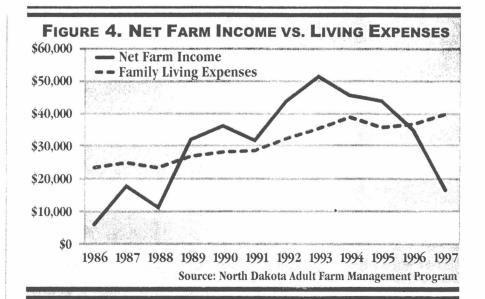

Total net farm income for the year, \$500 to about \$3300. The point of all of this is that we have a problem in agriculture. And when we have a problem in agriculture as you know it reverberates throughout our economy. Now there tends to be a very much a delayed impact. What you are hearing today is a bill, and in particular, a part of a bill, that deals with the last goal. And for point of reference with the bill before you today, if you would turn to page 8, that Page 3 Senate Education Committee Bill/Resolution Number SB2337 Hearing Date February 3, 1999