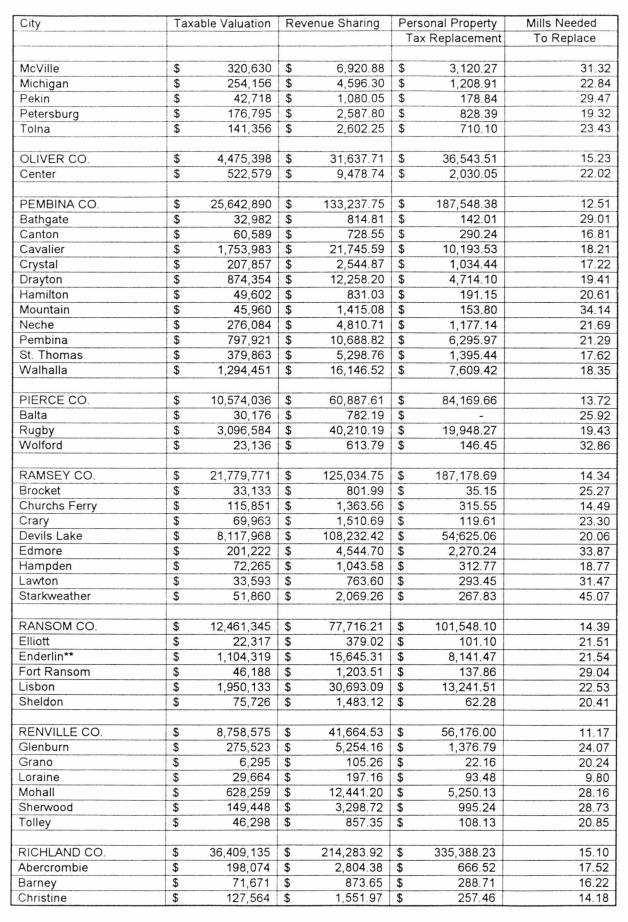

| 13.84                                                                                                           |







Page 4





















| City