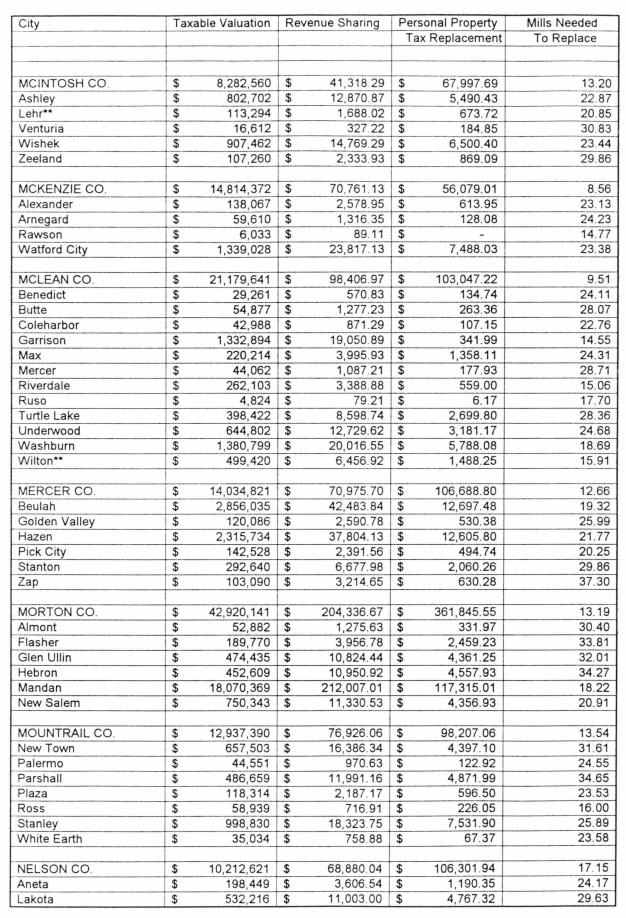

| 13.84                                                                                                           |







Page 4





















| City