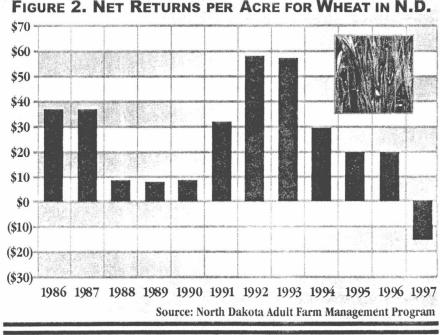

Total net farm income for the year, \$500 to about \$3300. The point of all of this is that we have a problem in agriculture. And when we have a problem in agriculture as you know it reverberates throughout our economy. Now there tends to be a very much a delayed impact. What you are hearing today is a bill, and in particular, a part of a bill, that deals with the last goal. And for point of reference with the bill before you today, if you would turn to page 8, that Page 3 Senate Education Committee Bill/Resolution Number SB2337 Hearing Date February 3, 1999