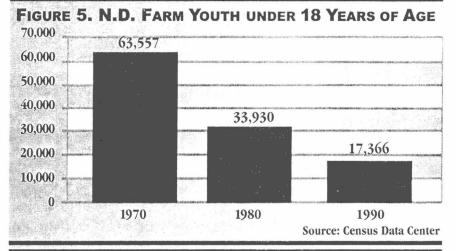

SENATOR FREBORG : I realize the understanding that retaining recruiting new farmers is very important. Do we know at this point approximately how many people would be qualified as under Sect. page 2 (within the 5 year scope) that we currently have.

SENATOR TOMAC: I do not think Section 2, or rather I think has a very limited application. There is a bill that is also in the legislature that will essentially do the same thing. This only applied to buildings for beginning farmers. If the other bill does not pass any beginning farmer that wants to apply for this it would have some impact but there are so few beginning farmers I can't quantify that. From the farm numbers they are continuing to go down, the number of people entering this occupation are very few.