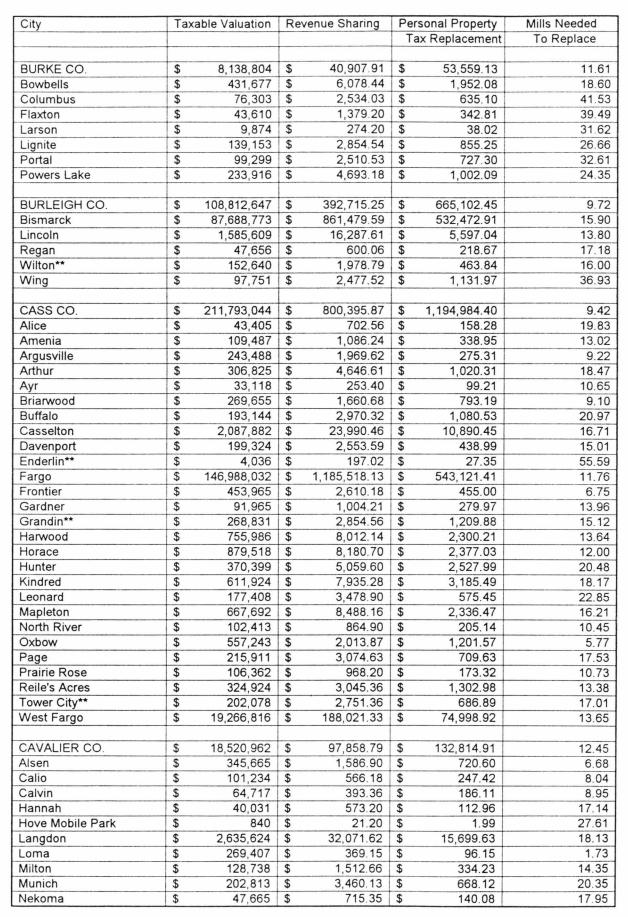

| \$              | 3,939.10             | \$       | 1,677.42       | 14.95        |  |







| City                    | Tax | able Valuation