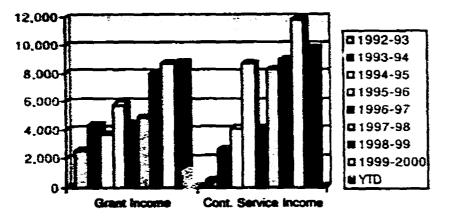

In economic terms, the arts are a successful investment for North Dakota. Through NDCA final grant reports, Fiscal Year 2000 state grant recipients generated \$5,527,805 cash match and \$1,057,774 in in-kind support from funding they received through NDCA from state and federal funding, an 11:1 cash match. When subtracting the National Endowment for the Arts funding, North Dakota spent \$93,891 to achieve this match. It is also becoming more evident that the arts are a part of economic development, mainly due to the fact that quality of life issues have become more important to professionals in choosing a permanent location. Dr. Stephen Cochrane, the author of the report on "The Economic Performance and Industrial Structure of the North Dakota Economy", responded to questions regarding keeping people from leaving the state and attracting them to the state by stating the importance of investing in our cultural institutions. Local economies are effected by concerts and art presentations bringing people into communities where they may spend an evening at a local hotel, eat at a local restaurant, and shop at a local store. One need only look to Pekin, North Dakota to see the economic impact an art show can have on a small community. Last year this community of approximately 100 people held an art show with sales nearing \$13,000 and had an attendance 9 times larger than the community population.

# **Examples of Generated Economic Activity From State Funds:**

- 1. With one to one match for federal grants, about \$4,107 in state funds (as partial support of the Apprenticeship Program and NDCA staff salary) in years 1998 and 1999 was partly responsible for generating \$13,360 in grant funding from other sources (NEA, NDHC, State Library, DPI) and \$20,579 from a private business. That's a total of \$33,939 generated from a state investment of about \$4,000. This resulted in the production of an enhanced CD entitled *The Elders Speak: Dakotah and Ojibway Stories of the Land Told by Gourd Woman and Eagle Heart.* It featured the traditional stories of two of North Dakota's elders, Mary Louise Defender Wilson from Standing Rock Indian Reservation and Francis Cree from the Turtle Mountain Indian Reservation. Every public library in the state was given a copy of the CD as were the Department of Public Instruction's Bilingual Education Programs around the state. The CD received a Native American Music Award for best spoken work; the Native American music equivalent of a Grammy Award.
- 2. In 1999-2000 an Apprenticeship Grant was awarded to Lila Houge-Stoffel (master) and Mary O'Reily Seim (apprentice), both are from the Red River Valley, to teach/learn the use of natural dyes in textile weaving. They were awarded a \$2,000 grant in NEA funds, which, of course was leveraged by \$2,000 in state match which was committed to pay part of NDCA personnel salary and other NDCA Traditional Arts Apprenticeship Program expenses. After months of work an additional in-kind match from these two individuals in this program amounted to \$11,428; garnered mostly from time dedicated to public presentations and development and maintenance of a traditional dyer's garden at Bonanzaville in West Fargo.
- 3. For the year ending June 30, 2000 grants through NDCA from state (\$93,891) and federal sources (\$391,926) generated \$1,059,774 in inkind support and \$5,527,805 in cash match. This is just an example of the support legislative funding can generate from businesses and individuals.