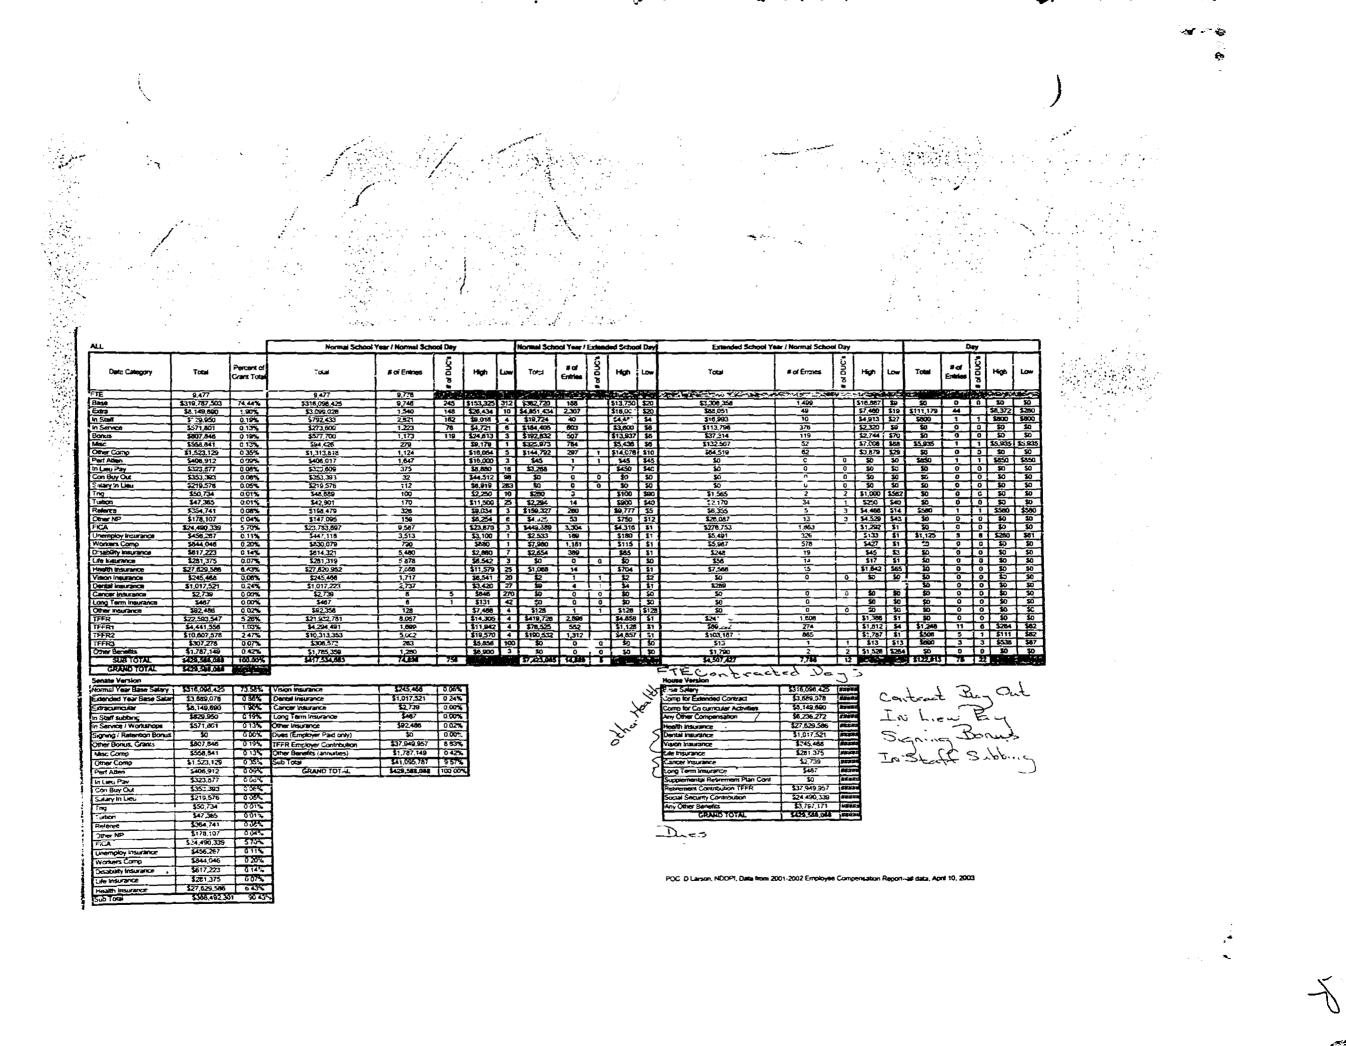

(5215) Dr. David Arson, Department of Public Instruction, See Attached Testimony.

I would like to address a couple of comments made to clarify at the end of this presentation. Refereed to page 2, yes there is a lot of the data cells, But if it doesn't apply, don't fill it out. I would like to address a question that Rep. Haas brought up regarding benefits. What I found was other benefit category had a lot of administrator annuities stuck in there. Every one of these cells were occupied with numbers when the filed report was put together. By the way January 2, a little less than two weeks ago, I have not yet had a chance to put it on the web for public access. It should be available within the next two weeks. The second page that I handed out, I used with the group that assisted me. I would like to point out that the law, c. and f. was any other and to itemize it. That is what I tried to give you. If you look at the report it was not put together

arbitrarily. We followed very closely with the TFFR reporting by districts currently, and the top category is compensation, TFFR retirement, TFFR non reportable. Because retirement is not paid on. The items on the bottom came right out of the TFFR handbook. If I may, I would like to talk about a couple of item to clear them up. In part of the preparation I did speak with Software Unlimited RBA. If the school district has a contract they provide any changes to accommodate data requirements Department of Public Instruction provides at no charge. Black Mountain of MT, business soft ware to school districts. When we proceeded, we offered a download process, so that when a school district or anybody, access the report they may download a spreadsheet to access the information. They can cut and manipulate the data. To have an exportable version that allows you to go through the data and look inside it to see what is there. Was my option. Why? Planning. Any one can export information, teachers, school boards, administrators have now called me to get information for negotiations. (6000) Software comments. I put the report out there on July 1, If they pushed the right button, it would have rolled all that information out. And they would have just been able to enter it in. Next year as the software is updated, they just punch the button to a spreadsheet and they enter the information.