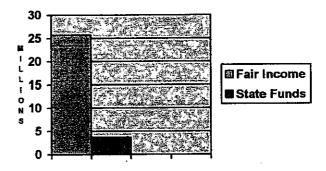

# OVERVIEW & 2004 STATE FAIR

| A. | FAIR QUOTES NEWS RELEASE                 | 1-2<br>3-4 |
|----|------------------------------------------|------------|
| B. | INCOME HISTORY – FAIR                    | 5-6        |
| C. | EXPENSE HISTORY – FAIR                   | 7-8        |
| D. | ALL SEASONS ARENA INCOME/EXPENSE HISTORY | 9-10       |
| E. | CAPITAL IMPROVEMENT SOURCE               | 11-18      |
| F. | MONEY PAID TO STATE GOVERNMENT           | 19         |
| G. | GOALS OF STATE FAIR/SERVICE PROVIDED     | 20         |
| H. | MASTER PLAN                              | 21         |
| I. | FAIRGROUND GUIDE                         | 22         |

# FAIR REVENUE COMPARISONS AND BUDGET

|                      | 1995                  | 1996                  | 1997           | 1998                | 1999                   | 2000                | 2001           | 2002           | 2003                | 2004           | Budget<br>2005 | -                         |
|----------------------|-----------------------|-----------------------|----------------|---------------------|------------------------|---------------------|----------------|----------------|---------------------|----------------|----------------|---------------------------|
| Fair Cash            | \$935,199.84          | \$1,207,767.18        | \$885,331.38   | \$869,792.38        | \$1,053,773.74         | \$1,084,895.87      | \$1,036,463.36 | \$1,116,003.03 | \$1,441,243.37<br>, | \$1,370,173.11 | \$1,346,834.56 | Opening Cash              |
| REVENUES:<br>STORAGE | \$21,672.80           | \$20,771.00           | \$21,713.00    | \$21,854.00         | \$21,169.00            | \$21,348.00         | \$24,655.00    | \$21,966.00    | \$20,977.00         | \$22,624.00    | \$20,000.00    | Storage                   |
| GDS., BLD., EQ. RENT | \$450,751.80          | \$398,78 <u>7.</u> 58 | \$384,100.02   | \$496,659.35        | \$473,424.51           | \$523,100.17        | \$520,963.96   | \$508,582.44   | \$475,762.00        | \$511,261.19   | \$691,000.00   | Bullding Rental           |
| CONCESSIONS          | \$0.00                | \$0.00                | \$0.00         | \$0.00              | \$0.00                 | \$0.00              | \$0.00         | \$0.00         | \$0.00              | \$0.00         | \$0.00         |                           |
| NODAK                | \$6,900.95            | \$5,524.19            | \$8,729.27     | \$8,691.84          | \$6,260.00             | \$6,875.00          | \$5,261.00     | \$4,690.00     | \$17,300.00         | \$10,221.00    | \$4,500.00     | NoDak                     |
| PREM BOOK ADS        | \$6,305.00            | \$5,300.00            | \$6,145.00     | \$5,096.66          | \$5,490.00             | \$4,370.00          | \$4,925.00     | \$5,225.00     | \$4,240.00          | \$0.00         | \$0.00         | Premium Book Ads          |
| INDOOR               | \$132,869.30          | - \$136,229.01        | \$145,753.96   | \$152,441.55        | \$139,659.77           | \$139,210.07        | \$140,116.71   | \$138,760.30   | \$139,816.18        | \$155,927.58   | \$140,000.00   | Indoor                    |
| OUTDOOR              | \$82,919.28           | \$75,629.08           | \$81,870.55    | \$79,444.99         | \$84,236.45            | \$95,344.59         | \$92,236.46    | \$93,226.26    | \$108,456.60        | \$114,298.23   | \$106,000.00   | Outdoor                   |
| INDEPENDENT          | \$68,725.14           | \$61,633.56           | \$72,511.06    | \$76,925.14         | \$67,661.75            | <b>\$</b> 74,915.88 | \$73,141.03    | \$77,207.87    | \$79,451.64         | \$87,703.07    | \$77,000.00    | Independent Midway        |
| CARNIVAL             | \$140,970.52          | \$141,904.76          | \$150,585.00   | \$149,959.49        | \$154,054.57           | \$156,132.79        | \$159,380.23   | \$150,469.25   | \$161,831.69        | \$177,497.37   | \$155,000.00   | Carnival                  |
| GRANDSTAND           | \$520,336.06          | \$488,180.99          | \$433,419.44   | \$460,602.81        | \$579,153.47           | \$519,960,91        | \$527,524.53   | \$657,464.23   | \$793,258.80        | \$720,336.19   | \$984,000.00   | Grandstand                |
| OUTSIDE GATES        | \$725,872.84          | \$673,812.54          | \$626,894.26   | \$696,266.12        | \$657,932.30           | \$639,841.13        | \$636,275.15   | \$653,787.84   | \$686,861.92        | \$819,910.88   | . \$730,000.00 | Outside Gates             |
| PARKING LOT ·        | \$0.00                | \$0.00                | \$0.00         | \$0.00              | \$0.00                 | \$0.00              | \$0.00         | \$0.00         | \$0.00              | \$0,00         | \$0.00         | Parking Lot               |
| VIP PACKAGE          |                       |                       | \$14,850.00    | \$11,880.00         | \$17,270.53            | \$5,940.00          | \$0.00         | \$0.00         | \$0.00              | \$0.00         | \$0.00         | VIP Package               |
| CAMPING              | \$13,345.90           | \$16,689.95           | \$19,204.88    | \$20,441.06         | \$22,011.75            | \$19,526.66         | \$22,847.98    | \$28,855.00    | \$33,716.00         | \$41,909.50    | \$33,000.00    | Camping                   |
| STALL & ENTRY        | \$40,092.56           | \$35,110.40           | \$35,212.40    | \$32,623.50         | \$36,305.04            | \$42,778.60         | \$40,939.26    | \$43,493.00    | \$45,455.00         | \$45,939.25    | \$42,000.00    | Stalls and Entries        |
| REFUNDS              | \$0.00                | \$0.00                | \$0.00         | \$0.00              | \$0.00                 | \$0.00              | \$0.00         | \$0.00         | \$0.00              | \$0.00         | \$0.00         | Refunds                   |
| SPONSORSHIPS         | \$136,986.01          | \$138,785.00          | \$142,002.66   | \$188,844.45        | \$106,152.35           | \$270,156.46        | \$223,832.22   | \$206,884.60   | \$215,794.73        | \$206,581.76   | \$200,000.00   | Sponsorships              |
| MISCELLANEOUS        | \$92,862.69           | \$57,618.51           | \$102,564.71   | \$27,389.22         | \$49,903.09            | \$33,365.72         | \$22,604.53    | \$132,859.96   | \$11,896.74         | \$13,089.81    | \$10,000.00    | Miscellaneous             |
| BEER GARDENS         | \$173,513.14          | \$172,227.15          | \$162,113.74   | <b>\$191,582.05</b> | \$204,240.45           | \$136,492.60        | \$166,742.10   | \$202,503,43   | \$231,815.22        | \$232,070.34   | \$202,000.00   | Beer Gardens              |
| APPROP.              | \$210,000.00          | \$0.00                | \$210,000.00   | \$0.00              | \$210,000.00           | \$0.00              | \$210,000.00   | \$0.00         | \$210,000.00        | \$0.00         | \$210,000.00   | Appropriations            |
| APP.(PREMIUMS)       | \$144,400.00          | \$144,400.00          | \$160,000.00   | \$160,000.00        | \$170,000.00           | \$170,000.00        | \$182,500.00   | \$176,462.00   | \$185,875.00        | \$185,875.00   | \$185,875.00   | Appropriation (Premiums)  |
| CITY/HOTEL TAX       | \$0.00                | \$0.00                | \$0.00         | \$0.00              | \$0.00                 | \$0.00              | \$0.00         | \$0.00         | \$0.00              | \$0.00         | \$0.00         | City Hotel Tax            |
| INVEST. INTEREST     | \$28,521.74           | \$36,366.08           | \$24,610.93    | \$34,135.23         | <b>\$</b> 32,354.05    | \$45,946.73         | \$35,230.93    | \$14,589.17    | \$7,444.58          | \$5,708.53     | \$4,500.00     | Investment Interest       |
| PLEDGES              | \$6,000.00            | \$0.00                | \$0.00         | \$0.00              | \$0.00                 | \$0.00              | \$0.00         | \$0.00         | \$0.00              | \$0.00         | \$0.00         | Piedges                   |
| WARD COUNTY          | \$51,484.15           | \$0.00                | \$0.00         | \$0.00              | \$0.00                 | \$0.00              | \$0.00         | \$0.00         | \$0.00              | \$0.00         | \$0.00         | Ward County               |
| COUNTY MIL LEVY      | \$16,334.80           | \$69,849.08           | \$68,870.02    | \$85,678.92         | \$91;605.17            | \$95,327.88         | \$180,139.91   | \$190,366.79   | \$195,614.72        | \$203,392.75   | \$209,000.00   | County MII Levy           |
| TOTAL REVENUES       | \$3,070,884.68        | \$2,678,818.88        | \$2,871,150.90 | \$2,900,516.38      | \$3,128,884.25         | \$3,000,633.19      | \$3,269,316.00 | \$3,307,393.14 | \$3,625,567.82      | \$3,554,346.45 | \$4,003,875.00 | Total Revenues            |
|                      |                       | \$591,274.00          | \$221,831.38   | \$163,790.00        | \$250,000.00           | \$270,895.87        | \$195,463.00   | \$256,000.00   | \$443,340.00        | \$370,173.11   | \$350,201.23   | Cash to use               |
| TOTAL                | <b>\$3,070,864.68</b> | \$3,270,092.88        | \$3,092,982.28 | \$3,064,306.38      | <b>\$</b> 3,378,884.25 | \$3,271,529.06      | \$3,464,779.00 | \$3,563,393.14 | \$4,068,907.82      | \$3,924,519.56 | \$4,354,076,23 | Total including cash used |