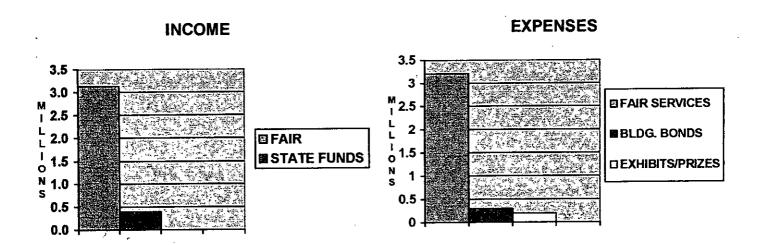

# OVERVIEW & 2004 STATE FAIR

| A. | FAIR QUOTES NEWS RELEASE                 | 1-2<br>3-4 |
|----|------------------------------------------|------------|
| B. | INCOME HISTORY – FAIR                    | 5-6        |
| C. | EXPENSE HISTORY – FAIR                   | 7-8        |
| D. | ALL SEASONS ARENA INCOME/EXPENSE HISTORY | 9-10       |
| E. | CAPITAL IMPROVEMENT SOURCE               | 11-18      |
| F. | MONEY PAID TO STATE GOVERNMENT           | 19         |
| G. | GOALS OF STATE FAIR/SERVICE PROVIDED     | 20         |
| H. | MASTER PLAN                              | 21         |
| I. | FAIRGROUND GUIDE                         | 22         |

# FAIR REVENUE COMPARISONS AND BUDGET

|                      | 1995                  | 1996                  | 1997           | 1998                | 1999                   | 2000                | 2001           | 2002           | 2003                | 2004           | Budget<br>2005 | -                         |
|----------------------|-----------------------|-----------------------|----------------|---------------------|------------------------|---------------------|----------------|----------------|---------------------|----------------|----------------|---------------------------|
| Fair Cash            | \$935,199.84          | \$1,207,767.18        | \$885,331.38   | \$869,792.38        | \$1,053,773.74         | \$1,084,895.87      | \$1,036,463.36 | \$1,116,003.03 | \$1,441,243.37<br>, | \$1,370,173.11 | \$1,346,834.56 | Opening Cash              |
| REVENUES:<br>STORAGE | \$21,672.80           | \$20,771.00           | \$21,713.00    | \$21,854.00         | \$21,169.00            | \$21,348.00         | \$24,655.00    | \$21,966.00    | \$20,977.00         | \$22,624.00    | \$20,000.00    | Storage                   |
| GDS., BLD., EQ. RENT | \$450,751.80          | \$398,78 <u>7.</u> 58 | \$384,100.02   | \$496,659.35        | \$473,424.51           | \$523,100.17        | \$520,963.96   | \$508,582.44   | \$475,762.00        | \$511,261.19   | \$691,000.00   | Bullding Rental           |
| CONCESSIONS          | \$0.00                | \$0.00                | \$0.00         | \$0.00              | \$0.00                 | \$0.00              | \$0.00         | \$0.00         | \$0.00              | \$0.00         | \$0.00         |                           |
| NODAK                | \$6,900.95            | \$5,524.19            | \$8,729.27     | \$8,691.84          | \$6,260.00             | \$6,875.00          | \$5,261.00     | \$4,690.00     | \$17,300.00         | \$10,221.00    | \$4,500.00     | NoDak                     |
| PREM BOOK ADS        | \$6,305.00            | \$5,300.00            | \$6,145.00     | \$5,096.66          | \$5,490.00             | \$4,370.00          | \$4,925.00     | \$5,225.00     | \$4,240.00          | \$0.00         | \$0.00         | Premium Book Ads          |
| INDOOR               | \$132,869.30          | - \$136,229.01        | \$145,753.96   | \$152,441.55        | \$139,659.77           | \$139,210.07        | \$140,116.71   | \$138,760.30   | \$139,816.18        | \$155,927.58   | \$140,000.00   | Indoor                    |
| OUTDOOR              | \$82,919.28           | \$75,629.08           | \$81,870.55    | \$79,444.99         | \$84,236.45            | \$95,344.59         | \$92,236.46    | \$93,226.26    | \$108,456.60        | \$114,298.23   | \$106,000.00   | Outdoor                   |
| INDEPENDENT          | \$68,725.14           | \$61,633.56           | \$72,511.06    | \$76,925.14         | \$67,661.75            | <b>\$</b> 74,915.88 | \$73,141.03    | \$77,207.87    | \$79,451.64         | \$87,703.07    | \$77,000.00    | Independent Midway        |
| CARNIVAL             | \$140,970.52          | \$141,904.76          | \$150,585.00   | \$149,959.49        | \$154,054.57           | \$156,132.79        | \$159,380.23   | \$150,469.25   | \$161,831.69        | \$177,497.37   | \$155,000.00   | Carnival                  |
| GRANDSTAND           | \$520,336.06          | \$488,180.99          | \$433,419.44   | \$460,602.81        | \$579,153.47           | \$519,960,91        | \$527,524.53   | \$657,464.23   | \$793,258.80        | \$720,336.19   | \$984,000.00   | Grandstand                |
| OUTSIDE GATES        | \$725,872.84          | \$673,812.54          | \$626,894.26   | \$696,266.12        | \$657,932.30           | \$639,841.13        | \$636,275.15   | \$653,787.84   | \$686,861.92        | \$819,910.88   | . \$730,000.00 | Outside Gates             |
| PARKING LOT ·        | \$0.00                | \$0.00                | \$0.00         | \$0.00              | \$0.00                 | \$0.00              | \$0.00         | \$0.00         | \$0.00              | \$0,00         | \$0.00         | Parking Lot               |
| VIP PACKAGE          |                       |                       | \$14,850.00    | \$11,880.00         | \$17,270.53            | \$5,940.00          | \$0.00         | \$0.00         | \$0.00              | \$0.00         | \$0.00         | VIP Package               |
| CAMPING              | \$13,345.90           | \$16,689.95           | \$19,204.88    | \$20,441.06         | \$22,011.75            | \$19,526.66         | \$22,847.98    | \$28,855.00    | \$33,716.00         | \$41,909.50    | \$33,000.00    | Camping                   |
| STALL & ENTRY        | \$40,092.56           | \$35,110.40           | \$35,212.40    | \$32,623.50         | \$36,305.04            | \$42,778.60         | \$40,939.26    | \$43,493.00    | \$45,455.00         | \$45,939.25    | \$42,000.00    | Stalls and Entries        |
| REFUNDS              | \$0.00                | \$0.00                | \$0.00         | \$0.00              | \$0.00                 | \$0.00              | \$0.00         | \$0.00         | \$0.00              | \$0.00         | \$0.00         | Refunds                   |
| SPONSORSHIPS         | \$136,986.01          | \$138,785.00          | \$142,002.66   | \$188,844.45        | \$106,152.35           | \$270,156.46        | \$223,832.22   | \$206,884.60   | \$215,794.73        | \$206,581.76   | \$200,000.00   | Sponsorships              |
| MISCELLANEOUS        | \$92,862.69           | \$57,618.51           | \$102,564.71   | \$27,389.22         | \$49,903.09            | \$33,365.72         | \$22,604.53    | \$132,859.96   | \$11,896.74         | \$13,089.81    | \$10,000.00    | Miscellaneous             |
| BEER GARDENS         | \$173,513.14          | \$172,227.15          | \$162,113.74   | <b>\$191,582.05</b> | \$204,240.45           | \$136,492.60        | \$166,742.10   | \$202,503,43   | \$231,815.22        | \$232,070.34   | \$202,000.00   | Beer Gardens              |
| APPROP.              | \$210,000.00          | \$0.00                | \$210,000.00   | \$0.00              | \$210,000.00           | \$0.00              | \$210,000.00   | \$0.00         | \$210,000.00        | \$0.00         | \$210,000.00   | Appropriations            |
| APP.(PREMIUMS)       | \$144,400.00          | \$144,400.00          | \$160,000.00   | \$160,000.00        | \$170,000.00           | \$170,000.00        | \$182,500.00   | \$176,462.00   | \$185,875.00        | \$185,875.00   | \$185,875.00   | Appropriation (Premiums)  |
| CITY/HOTEL TAX       | \$0.00                | \$0.00                | \$0.00         | \$0.00              | \$0.00                 | \$0.00              | \$0.00         | \$0.00         | \$0.00              | \$0.00         | \$0.00         | City Hotel Tax            |
| INVEST. INTEREST     | \$28,521.74           | \$36,366.08           | \$24,610.93    | \$34,135.23         | <b>\$</b> 32,354.05    | \$45,946.73         | \$35,230.93    | \$14,589.17    | \$7,444.58          | \$5,708.53     | \$4,500.00     | Investment Interest       |
| PLEDGES              | \$6,000.00            | \$0.00                | \$0.00         | \$0.00              | \$0.00                 | \$0.00              | \$0.00         | \$0.00         | \$0.00              | \$0.00         | \$0.00         | Piedges                   |
| WARD COUNTY          | \$51,484.15           | \$0.00                | \$0.00         | \$0.00              | \$0.00                 | \$0.00              | \$0.00         | \$0.00         | \$0.00              | \$0.00         | \$0.00         | Ward County               |
| COUNTY MIL LEVY      | \$16,334.80           | \$69,849.08           | \$68,870.02    | \$85,678.92         | \$91;605.17            | \$95,327.88         | \$180,139.91   | \$190,366.79   | \$195,614.72        | \$203,392.75   | \$209,000.00   | County MII Levy           |
| TOTAL REVENUES       | \$3,070,884.68        | \$2,678,818.88        | \$2,871,150.90 | \$2,900,516.38      | \$3,128,884.25         | \$3,000,633.19      | \$3,269,316.00 | \$3,307,393.14 | \$3,625,567.82      | \$3,554,346.45 | \$4,003,875.00 | Total Revenues            |
|                      |                       | \$591,274.00          | \$221,831.38   | \$163,790.00        | \$250,000.00           | \$270,895.87        | \$195,463.00   | \$256,000.00   | \$443,340.00        | \$370,173.11   | \$350,201.23   | Cash to use               |
| TOTAL                | <b>\$3,070,864.68</b> | \$3,270,092.88        | \$3,092,982.28 | \$3,064,306.38      | <b>\$</b> 3,378,884.25 | \$3,271,529.06      | \$3,464,779.00 | \$3,563,393.14 | \$4,068,907.82      | \$3,924,519.56 | \$4,354,076,23 | Total including cash used |