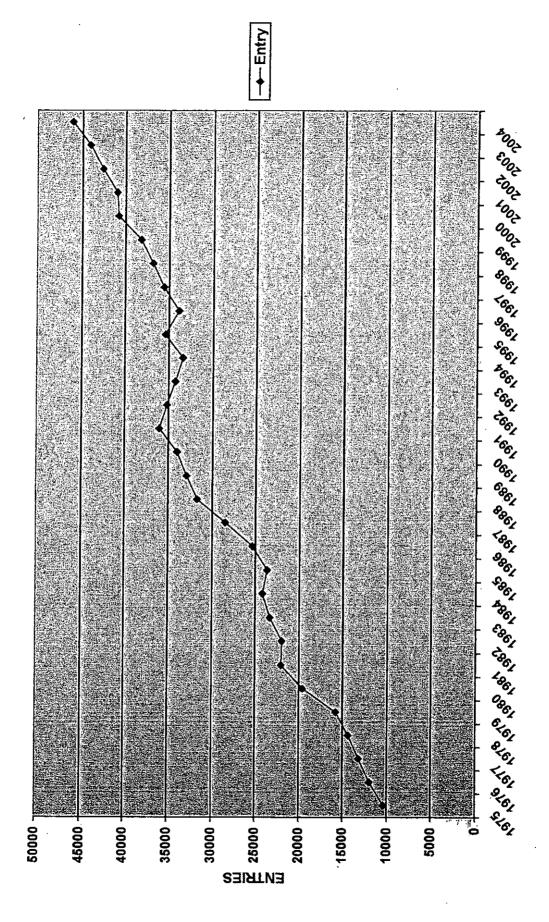

# OVERVIEW & 2004 STATE FAIR

| A. | FAIR QUOTES NEWS RELEASE                 | 1-2<br>3-4 |
|----|------------------------------------------|------------|
| B. | INCOME HISTORY – FAIR                    | 5-6        |
| C. | EXPENSE HISTORY – FAIR                   | 7-8        |
| D. | ALL SEASONS ARENA INCOME/EXPENSE HISTORY | 9-10       |
| E. | CAPITAL IMPROVEMENT SOURCE               | 11-18      |
| F. | MONEY PAID TO STATE GOVERNMENT           | 19         |
| G. | GOALS OF STATE FAIR/SERVICE PROVIDED     | 20         |
| H. | MASTER PLAN                              | 21         |
| I. | FAIRGROUND GUIDE                         | 22         |

Iverson, who sees youth activity as important to North Dakota's future as well as that of the Fair, said there were 12,475 4H and 17,877 FFA exhibits this year, probably the largest FFA exhibition in the country. Their overflow forced Fair management to swap exhibit areas between the 4H exhibits and those for culinary, photography, education, fine arts and flowers.