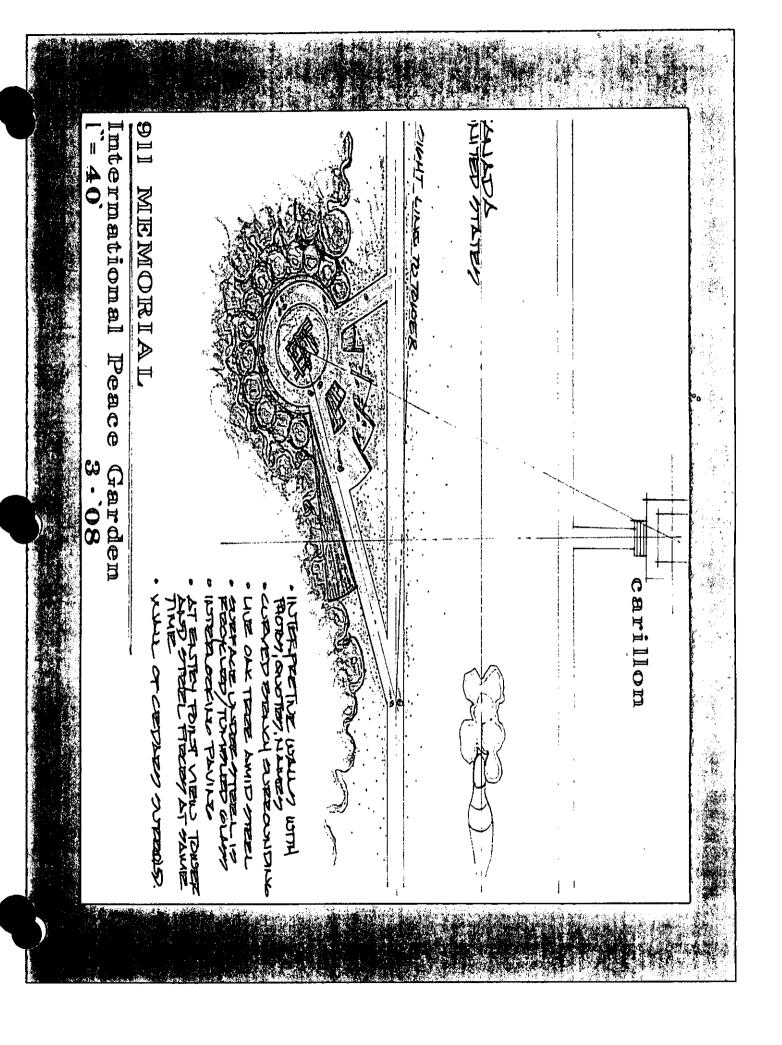

A contest was held to develop a design for the permanent memorial and the winning design came from the Architecture Department at North Dakota State University. A modified design was used to reduce costs. The design for the memorial is shown in the attached architect's sketches. The design provides good visibility when approaching the site and fits with other landscaping being planned. The cost for completion of the project was estimated to be approximately \$150,000.