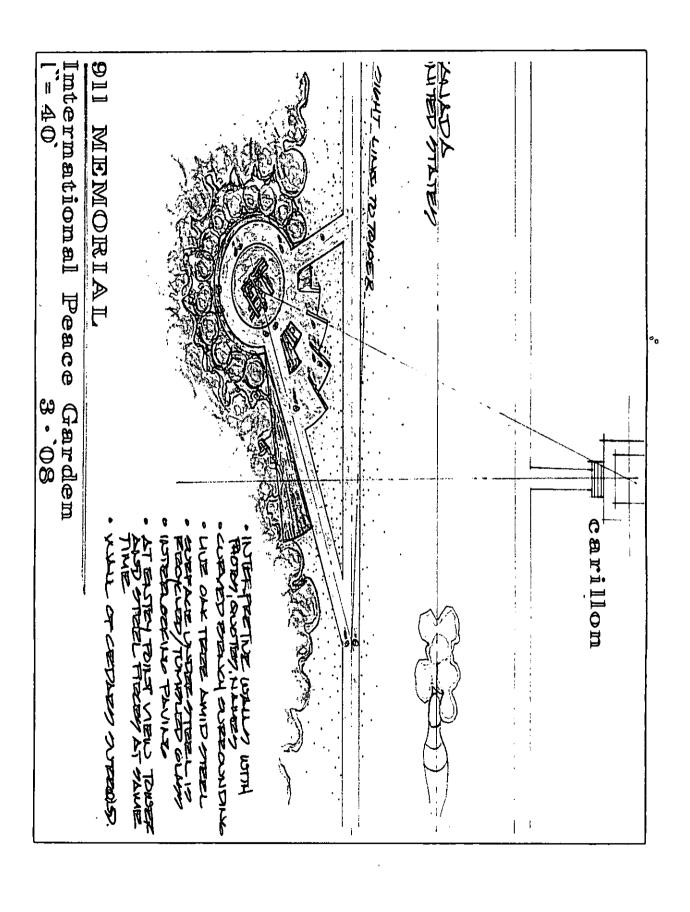

A contest was held to develop a design for the permanent memorial and the winning design came from the Architecture Department at North Dakota State University. A modified design was used to reduce costs. The design for the memorial is shown in the attached architect's sketches. The design provides good visibility when approaching the site and fits with other landscaping being planned. The cost for completion of the project was estimated to be approximately \$150,000.