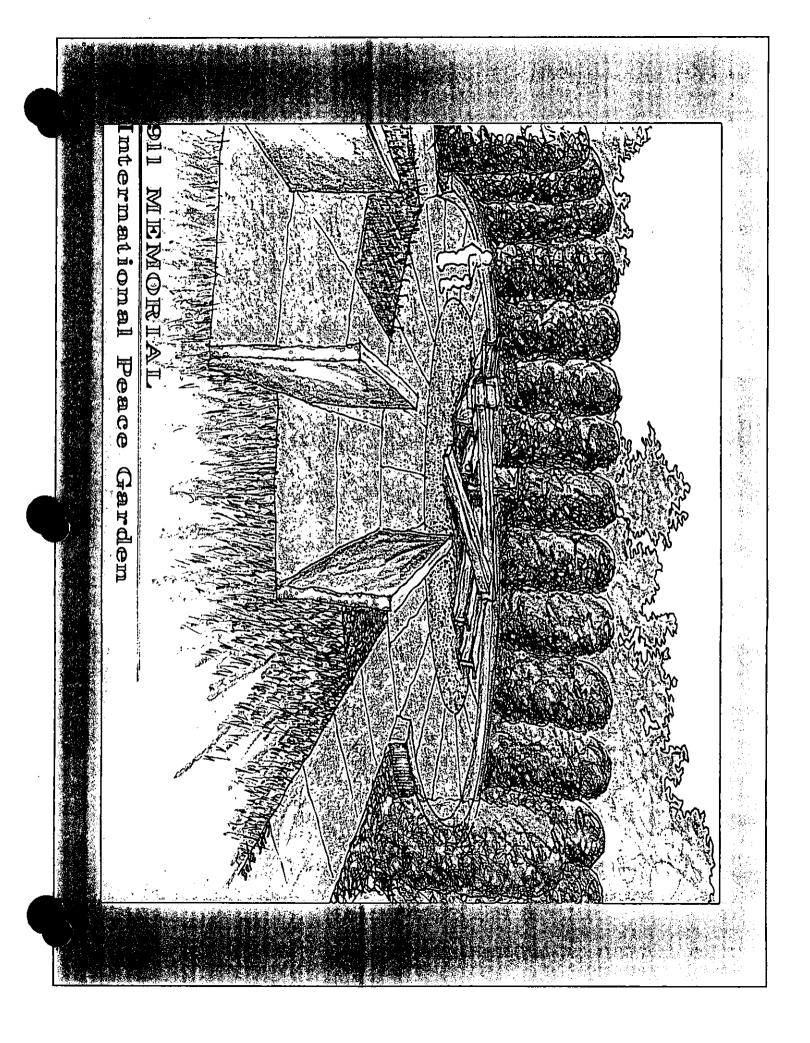

A contest was held to develop a design for the permanent memorial and the winning design came from the Architecture Department at North Dakota State University. A modified design was used to reduce costs. The design for the memorial is shown in the attached architect's sketches. The design provides good visibility when approaching the site and fits with other landscaping being planned. The cost for completion of the project was estimated to be approximately \$150,000.