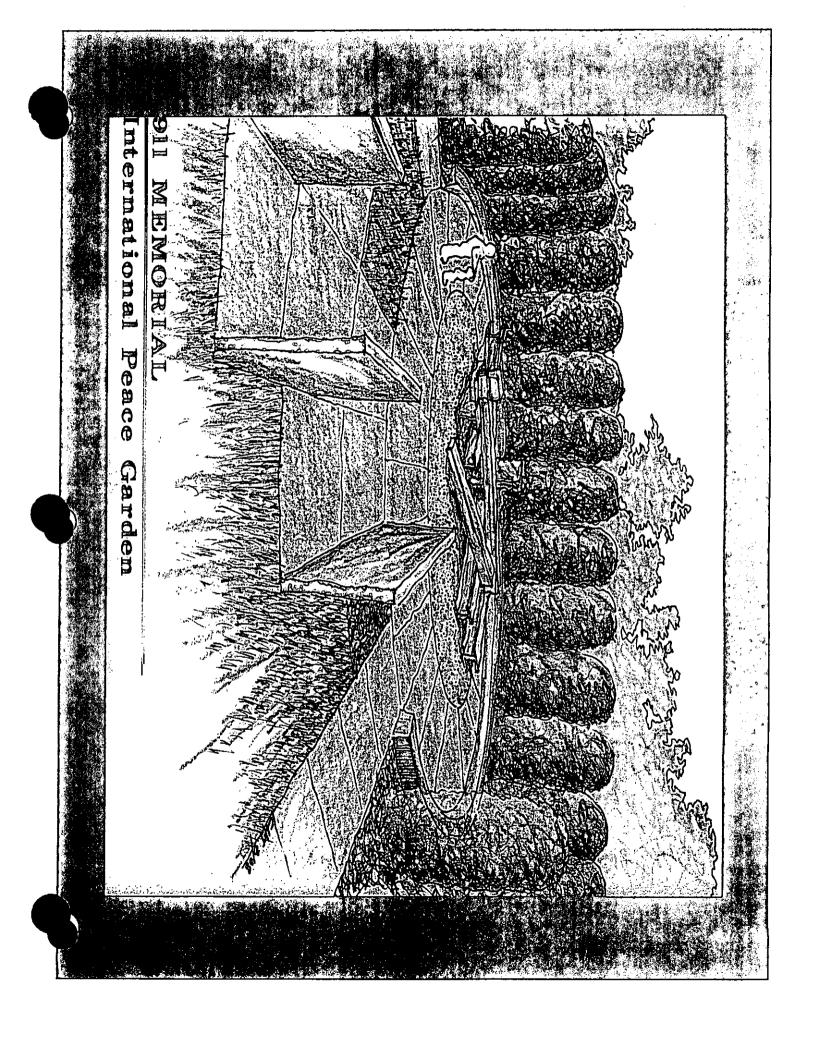

**Senator Warner:** Are these vertical elements stone or concrete? He was told they are concrete. He then asked about the under laying under the beams if it is recycled glass. Again he was told yes. He commented it is very attractive.

A contest was held to develop a design for the permanent memorial and the winning design came from the Architecture Department at North Dakota State University. A modified design was used to reduce costs. The design for the memorial is shown in the attached architect's sketches. The design provides good visibility when approaching the site and fits with other landscaping being planned. The cost for completion of the project was estimated to be approximately \$150,000.