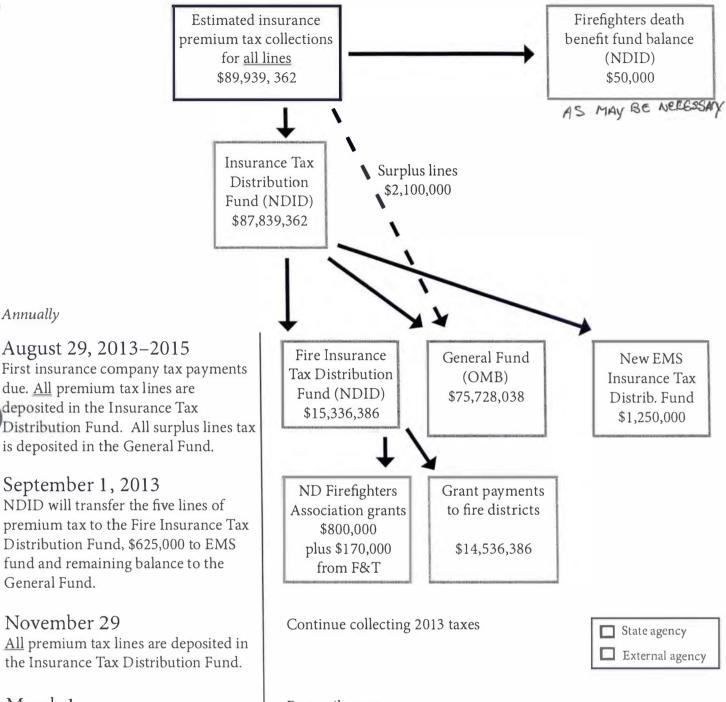

**Alan Knudson, Legislative Council Staff:** Highlighted key points of attachment 1. Explained flowcharts included in attachment 1. The general fund would have a reduction in revenues of about \$8.5 million, and the fire departments would receive an addition of \$8.5 million.

7:55 **Representative Boschee:** On page 3 and 4, the estimated insurance premium tax, there is about \$800,000 difference. What about the bill changes that, or is that a typo.

**Alan Knudson:** I will have to check on that. They should be the same because the total would be the same.

8:30 **Chairman Keiser:** If you look on the second to last page, the total projected was almost \$90 million. If you turn over to the next page, it is \$89,166,000, so somewhere we lost 800,000.

Alan Knudson: They should be the same. We'll get it fixed and will get it back to you.

**Representative Becker:** Going from the old \$6.2 million to governor's \$7 million but then popping up to the \$14.5 million...can you talk a little more about that?

9:22 **Alan Knudson:** The sponsor of the bill wanted to give additional funding to the fire departments. (Reads from the bill, bottom of page 3 and top of page 4.) Those are the lines of insurance that the total insurance premiums collected on those will flow into this new fund. Whatever comes in will be provided to the fire department. In the past, they took only the amounts from the premium taxes based on the legacy of appropriation, which was the \$6.2 million or the \$7 as the governor recommended. Under this bill, whatever comes in from those lines of insurance will go out to the fire departments and to the Firefighters Association grants.

12:12 **Representative Vigesaa:** On page 4, does that \$1.25 milliuon for EMS also come out of the 100% for the five lines?

**Alan Knudson:** No, it would come out of a separate area.

**Representative Boschee:** Representative Becker, do you feel your question was answered as it regards the funding and how it is different?

**Representative Becker:** Yes, I love the flow charts. I don't have my written notes with me, and I don't recall a request for doubling the budget.

**Representative Boschee:** If you look on page 3 and going from the estimated insurance premium tax collections, take those two numbers and add them up, they will equal the same thing as on page 4, though three lines. It's not a different allocation; it's just that the money is distributed differently. The money that is collected is going back to its intended purpose for local and county fire departments rather than to the general fund.

9:45 The flowcharts and timeline you see (pages 3 and 4 of attachment 1) show what the executive budget proposal would do versus what this bill would do. The part on the left is a timeline. Explained the flowcharts and timeline, pages 3 and 4 of attachment 1. You can see the difference between this and what you received yesterday. We have the executive budget compared to the bill without any amendments on it.

10:46 **Chairman Keiser:** We did have in the bill quarterly transfers. If we go to an annual transfer, when would they receive their first payment?

**Rebecca Ternes:** They would still receive their payment before October 1, and it would be based on whatever is in the fund, by about August 29. Typically, we collect about \$7 million. If you leave the bill as is, it would be half of that. If you change the bill, it would be whatever you decide to change it to.