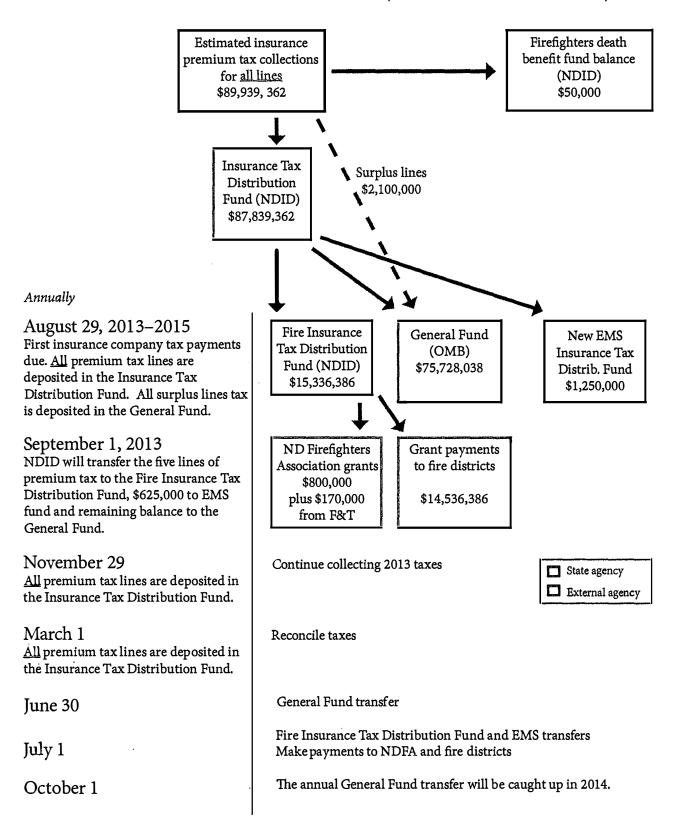

- 1:45 **Rebecca Ternes:** Distributed attachment 1. We will give you some background, some information on the flow of the funds coming in and going out, and also show you projections of what would happen if this bill would go into place, and where we see more potential issues not previously identified. (2:25) Explains the reconciled tax statement included in attachment 1. On line 17, c, d, and e, you'll see that they make quarterly tax payments to us based on the previous year's sales. Then at the end of the year, they add up what they prepaid and they set that off against what they actually sold that year. They reconcile that, and that's due to us by March 1 of every year. ) Explained second page of Attachment 1. (6:30) Now you can see why we never got to the full five lines amount. If the intent is to give the full amount of the five lines, you would have to change the language from half of the fund balance to half of the five lines.
- 7:00 Regarding the amendment on the \$3.5 million that was given to me, we have now gone back and figured out that if an emergency clause would be added to this bill, we would then be able to collect the first quarter's payments that usually start coming in during June or July and due August 29—we would like, we have about that same amount in the fund, 7.9 million and that amendment said 3.5. So we would either disburse half, if this is passed as is, or that full amount in the payment this year. So you would not need that amendment, but you would need an emergency clause if you didn't do that.
- 7:45 **Chairman Keiser:** If we don't put the emergency clause on, do we need the amendment?

9:45 The flowcharts and timeline you see (pages 3 and 4 of attachment 1) show what the executive budget proposal would do versus what this bill would do. The part on the left is a timeline. Explained the flowcharts and timeline, pages 3 and 4 of attachment 1. You can see the difference between this and what you received yesterday. We have the executive budget compared to the bill without any amendments on it.

10:46 **Chairman Keiser:** We did have in the bill quarterly transfers. If we go to an annual transfer, when would they receive their first payment?

**Rebecca Ternes:** They would still receive their payment before October 1, and it would be based on whatever is in the fund, by about August 29. Typically, we collect about \$7 million. If you leave the bill as is, it would be half of that. If you change the bill, it would be whatever you decide to change it to.

**Rebecca Ternes:** What I think you are pointing out is the difference between \$15,336,000 versus \$8,920,000?

**Representative Becker:** Yes. With regard to the fiscal note, I thought I understood that there was a reassurance that nothing is really changing.