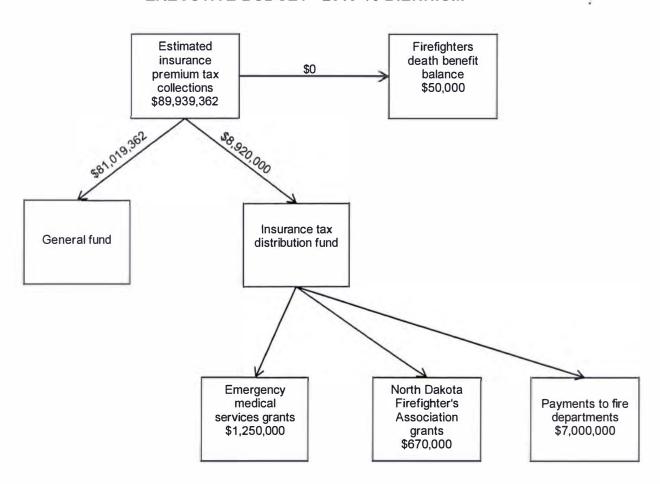

**Alan Knudson, Legislative Council Staff:** Highlighted key points of attachment 1. Explained flowcharts included in attachment 1. The general fund would have a reduction in revenues of about \$8.5 million, and the fire departments would receive an addition of \$8.5 million.

7:55 **Representative Boschee:** On page 3 and 4, the estimated insurance premium tax, there is about \$800,000 difference. What about the bill changes that, or is that a typo.

**Alan Knudson:** I will have to check on that. They should be the same because the total would be the same.

8:30 **Chairman Keiser:** If you look on the second to last page, the total projected was almost \$90 million. If you turn over to the next page, it is \$89,166,000, so somewhere we lost 800,000.

Alan Knudson: They should be the same. We'll get it fixed and will get it back to you.

**Representative Becker:** Going from the old \$6.2 million to governor's \$7 million but then popping up to the \$14.5 million...can you talk a little more about that?

9:22 **Alan Knudson:** The sponsor of the bill wanted to give additional funding to the fire departments. (Reads from the bill, bottom of page 3 and top of page 4.) Those are the lines of insurance that the total insurance premiums collected on those will flow into this new fund. Whatever comes in will be provided to the fire department. In the past, they took only the amounts from the premium taxes based on the legacy of appropriation, which was the \$6.2 million or the \$7 as the governor recommended. Under this bill, whatever comes in from those lines of insurance will go out to the fire departments and to the Firefighters Association grants.

**Representative Becker:** Yes, I love the flow charts. I don't have my written notes with me, and I don't recall a request for doubling the budget.

**Representative Boschee:** If you look on page 3 and going from the estimated insurance premium tax collections, take those two numbers and add them up, they will equal the same thing as on page 4, though three lines. It's not a different allocation; it's just that the money is distributed differently. The money that is collected is going back to its intended purpose for local and county fire departments rather than to the general fund.