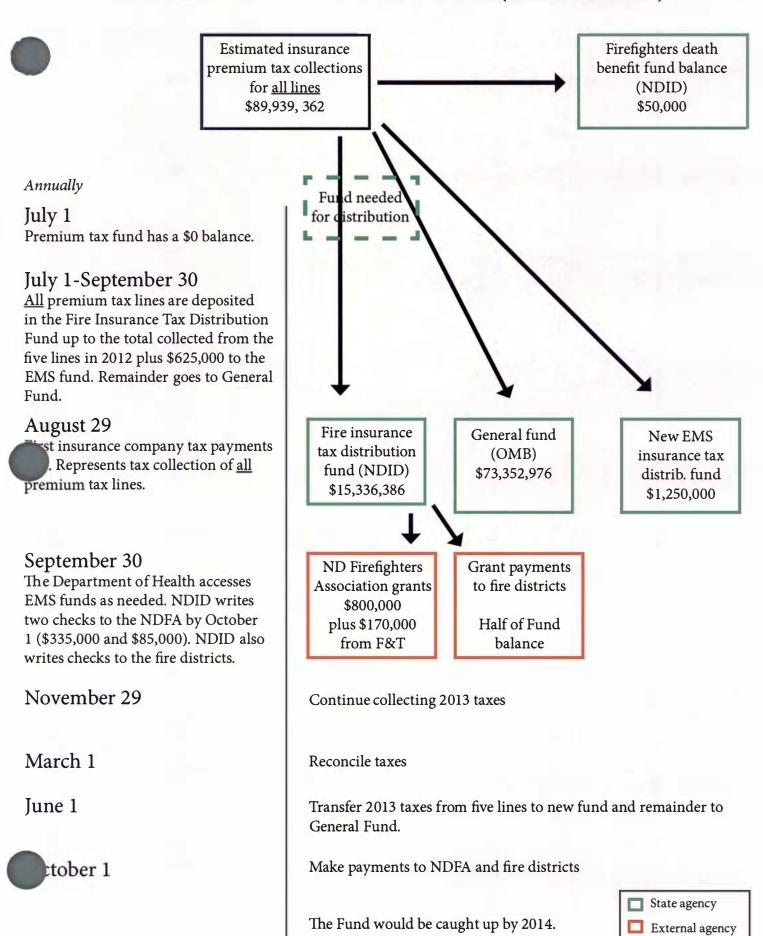

- 1:45 **Rebecca Ternes:** Distributed attachment 1. We will give you some background, some information on the flow of the funds coming in and going out, and also show you projections of what would happen if this bill would go into place, and where we see more potential issues not previously identified. (2:25) Explains the reconciled tax statement included in attachment 1. On line 17, c, d, and e, you'll see that they make quarterly tax payments to us based on the previous year's sales. Then at the end of the year, they add up what they prepaid and they set that off against what they actually sold that year. They reconcile that, and that's due to us by March 1 of every year. ) Explained second page of Attachment 1. (6:30) Now you can see why we never got to the full five lines amount. If the intent is to give the full amount of the five lines, you would have to change the language from half of the fund balance to half of the five lines.
- 7:00 Regarding the amendment on the \$3.5 million that was given to me, we have now gone back and figured out that if an emergency clause would be added to this bill, we would then be able to collect the first quarter's payments that usually start coming in during June or July and due August 29—we would like, we have about that same amount in the fund, 7.9 million and that amendment said 3.5. So we would either disburse half, if this is passed as is, or that full amount in the payment this year. So you would not need that amendment, but you would need an emergency clause if you didn't do that.
- 7:45 **Chairman Keiser:** If we don't put the emergency clause on, do we need the amendment?

Rebecca Ternes: Then I think we would need the amendment, and you would be setting the amount that first year. On page 3, line 30, of the bill, it says that we shall transfer

quarterly. We would prefer it be an annual transfer because we do not know how much the five lines are worth until the companies reconcile in March. On page 1, line 7, it renames the Insurance Tax Distribution Fund to the Fire Insurance Tax Distribution Fund. We think we still need the Insurance Tax Distribution Fund, and we need to create another additional fund. We need a place to put all of the premium tax from all of the lines first, and then we make an annual transfer to a separate fund for the fire grants and other money. I also mentioned the emergency clause.

9:45 The flowcharts and timeline you see (pages 3 and 4 of attachment 1) show what the executive budget proposal would do versus what this bill would do. The part on the left is a timeline. Explained the flowcharts and timeline, pages 3 and 4 of attachment 1. You can see the difference between this and what you received yesterday. We have the executive budget compared to the bill without any amendments on it.

10:46 **Chairman Keiser:** We did have in the bill quarterly transfers. If we go to an annual transfer, when would they receive their first payment?

**Rebecca Ternes:** They would still receive their payment before October 1, and it would be based on whatever is in the fund, by about August 29. Typically, we collect about \$7 million. If you leave the bill as is, it would be half of that. If you change the bill, it would be whatever you decide to change it to.

11:27 **Chairman Keiser**: So the distribution won't be changed, it won't have a negative impact on them? I would suggest that we request the original intent of the bill. The only way we get there is to have one half of the five lines, and get the amendment drawn for that. Also add the emergency clause and an amendment for moving the quarterly transfer to annual, and then creating the new fund to transfer these dollars into and out of. Does the committee generally agree with that? Then I would so request that those amendments be drawn as reasonably quickly as possible.