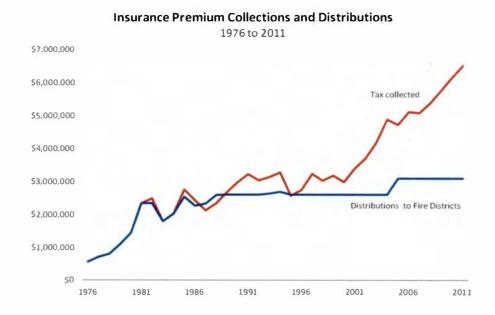

36:25 **Chairman Keiser:** Are the EMS folks in support of this?

**Ken Tupa:** We do support the bill.

36:50 **Representative Becker:** Are the amounts of money on the graphs also including the EMS portion, or is this all fire and EMS is on top of this?

**Ken Tupa:** The changes to that were made to the EMS portion of this bill provide that he current \$1.25 million that has been appropriated since 2007 and proposed again in the governor's budget for the next biennium. The changes were made to make that consistent and to keep that money available for EMS. EMS already has the appropriation, and it's in the budget.

Rebecca Ternes: Yes, it is paid by the companies but probably comes back to you in a premium. Only a portion of what we collect is paid out. It is based on the 6.2 appropriation currently. The section that the firefighters are asking about, these five lines, are only some of the lines on which we collect insurance premium tax. Currently only a portion of that is going to them, and what this bill would do is increase that. I think our estimate in the fiscal note would show you the difference from what we do now to what would happen in the next biennium. It is about \$8 million or \$8.5 million additional from what is going out now. That is a projection.

**Alan Knudson, Legislative Council Staff:** Highlighted key points of attachment 1. Explained flowcharts included in attachment 1. The general fund would have a reduction in revenues of about \$8.5 million, and the fire departments would receive an addition of \$8.5 million.

**Representative Becker:** Going from the old \$6.2 million to governor's \$7 million but then popping up to the \$14.5 million...can you talk a little more about that?

9:22 **Alan Knudson:** The sponsor of the bill wanted to give additional funding to the fire departments. (Reads from the bill, bottom of page 3 and top of page 4.) Those are the lines of insurance that the total insurance premiums collected on those will flow into this new fund. Whatever comes in will be provided to the fire department. In the past, they took only the amounts from the premium taxes based on the legacy of appropriation, which was the \$6.2 million or the \$7 as the governor recommended. Under this bill, whatever comes in from those lines of insurance will go out to the fire departments and to the Firefighters Association grants.

**Chairman Keiser:** Originally, their funding was as change this law would provide. At some point when our ending balance was only a few days of operating expenses, our state needed to search all sources of revenue, and we fixed the amount that these entities would get. We took away any excess and rolled it into the general fund. Now these folks are asking that in light of our budget surplus and good economy and these fire departments and services are underfunded, we go back to way things were so that they can meet their objectives of training, equipment, manpower, and so on.