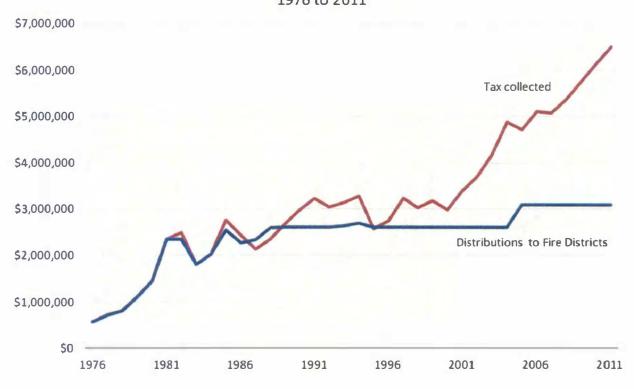

36:25 **Chairman Keiser:** Are the EMS folks in support of this?

**Ken Tupa:** We do support the bill.

36:50 **Representative Becker:** Are the amounts of money on the graphs also including the EMS portion, or is this all fire and EMS is on top of this?

**Ken Tupa:** The changes to that were made to the EMS portion of this bill provide that he current \$1.25 million that has been appropriated since 2007 and proposed again in the governor's budget for the next biennium. The changes were made to make that consistent and to keep that money available for EMS. EMS already has the appropriation, and it's in the budget.

Rebecca Ternes: Yes, it is paid by the companies but probably comes back to you in a premium. Only a portion of what we collect is paid out. It is based on the 6.2 appropriation currently. The section that the firefighters are asking about, these five lines, are only some of the lines on which we collect insurance premium tax. Currently only a portion of that is going to them, and what this bill would do is increase that. I think our estimate in the fiscal note would show you the difference from what we do now to what would happen in the next biennium. It is about \$8 million or \$8.5 million additional from what is going out now. That is a projection.

**Alan Knudson, Legislative Council Staff:** Highlighted key points of attachment 1. Explained flowcharts included in attachment 1. The general fund would have a reduction in revenues of about \$8.5 million, and the fire departments would receive an addition of \$8.5 million.

**Representative Becker:** Going from the old \$6.2 million to governor's \$7 million but then popping up to the \$14.5 million...can you talk a little more about that?

9:22 **Alan Knudson:** The sponsor of the bill wanted to give additional funding to the fire departments. (Reads from the bill, bottom of page 3 and top of page 4.) Those are the lines of insurance that the total insurance premiums collected on those will flow into this new fund. Whatever comes in will be provided to the fire department. In the past, they took only the amounts from the premium taxes based on the legacy of appropriation, which was the \$6.2 million or the \$7 as the governor recommended. Under this bill, whatever comes in from those lines of insurance will go out to the fire departments and to the Firefighters Association grants.

**Chairman Keiser:** Originally, their funding was as change this law would provide. At some point when our ending balance was only a few days of operating expenses, our state needed to search all sources of revenue, and we fixed the amount that these entities would get. We took away any excess and rolled it into the general fund. Now these folks are asking that in light of our budget surplus and good economy and these fire departments and services are underfunded, we go back to way things were so that they can meet their objectives of training, equipment, manpower, and so on.