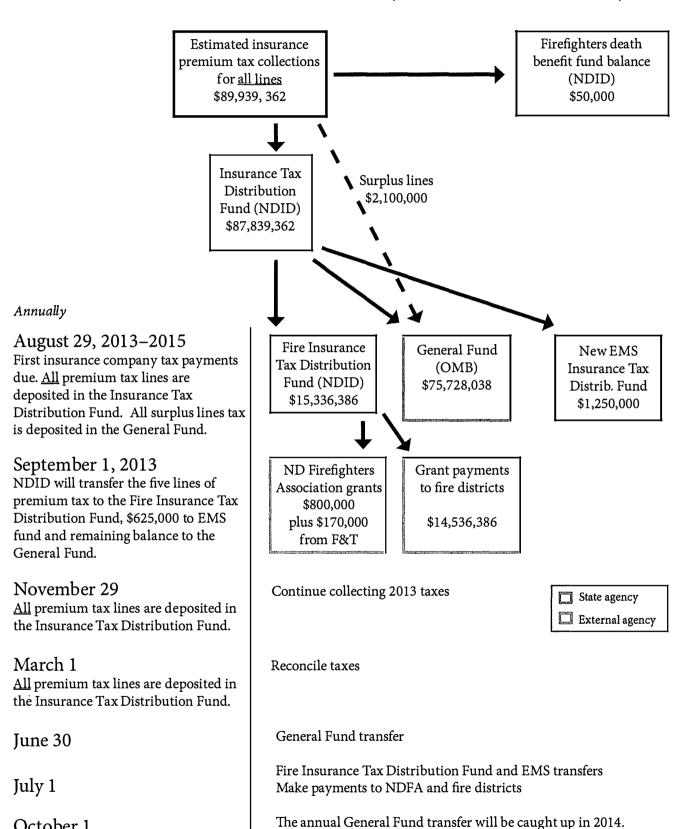

- 1:45 **Rebecca Ternes:** Distributed attachment 1. We will give you some background, some information on the flow of the funds coming in and going out, and also show you projections of what would happen if this bill would go into place, and where we see more potential issues not previously identified. (2:25) Explains the reconciled tax statement included in attachment 1. On line 17, c, d, and e, you'll see that they make quarterly tax payments to us based on the previous year's sales. Then at the end of the year, they add up what they prepaid and they set that off against what they actually sold that year. They reconcile that, and that's due to us by March 1 of every year. ) Explained second page of Attachment 1. (6:30) Now you can see why we never got to the full five lines amount. If the intent is to give the full amount of the five lines, you would have to change the language from half of the fund balance to half of the five lines.
- 7:00 Regarding the amendment on the \$3.5 million that was given to me, we have now gone back and figured out that if an emergency clause would be added to this bill, we would then be able to collect the first quarter's payments that usually start coming in during June or July and due August 29—we would like, we have about that same amount in the fund, 7.9 million and that amendment said 3.5. So we would either disburse half, if this is passed as is, or that full amount in the payment this year. So you would not need that amendment, but you would need an emergency clause if you didn't do that.
- 7:45 **Chairman Keiser:** If we don't put the emergency clause on, do we need the amendment?

Rebecca Ternes: Then I think we would need the amendment, and you would be setting the amount that first year. On page 3, line 30, of the bill, it says that we shall transfer

quarterly. We would prefer it be an annual transfer because we do not know how much the five lines are worth until the companies reconcile in March. On page 1, line 7, it renames the Insurance Tax Distribution Fund to the Fire Insurance Tax Distribution Fund. We think we still need the Insurance Tax Distribution Fund, and we need to create another additional fund. We need a place to put all of the premium tax from all of the lines first, and then we make an annual transfer to a separate fund for the fire grants and other money. I also mentioned the emergency clause.

9:45 The flowcharts and timeline you see (pages 3 and 4 of attachment 1) show what the executive budget proposal would do versus what this bill would do. The part on the left is a timeline. Explained the flowcharts and timeline, pages 3 and 4 of attachment 1. You can see the difference between this and what you received yesterday. We have the executive budget compared to the bill without any amendments on it.

10:46 **Chairman Keiser:** We did have in the bill quarterly transfers. If we go to an annual transfer, when would they receive their first payment?

**Rebecca Ternes:** They would still receive their payment before October 1, and it would be based on whatever is in the fund, by about August 29. Typically, we collect about \$7 million. If you leave the bill as is, it would be half of that. If you change the bill, it would be whatever you decide to change it to.

24:09 **Representative Becker:** I see it seems that we are going to double what the governor was intending to do. The general fund is going to receive \$8 million less with this bill compared to the governor's proposal. Correct?

**Rebecca Ternes:** What I think you are pointing out is the difference between \$15,336,000 versus \$8,920,000?

**Representative Becker:** Yes. With regard to the fiscal note, I thought I understood that there was a reassurance that nothing is really changing.