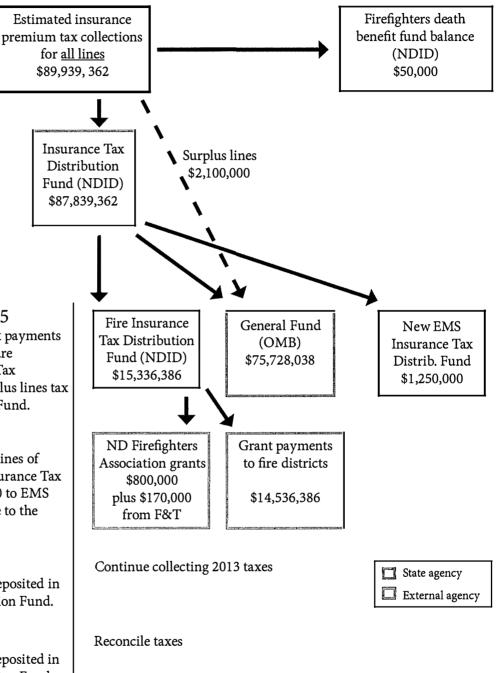

- 1:45 **Rebecca Ternes:** Distributed attachment 1. We will give you some background, some information on the flow of the funds coming in and going out, and also show you projections of what would happen if this bill would go into place, and where we see more potential issues not previously identified. (2:25) Explains the reconciled tax statement included in attachment 1. On line 17, c, d, and e, you'll see that they make quarterly tax payments to us based on the previous year's sales. Then at the end of the year, they add up what they prepaid and they set that off against what they actually sold that year. They reconcile that, and that's due to us by March 1 of every year. ) Explained second page of Attachment 1. (6:30) Now you can see why we never got to the full five lines amount. If the intent is to give the full amount of the five lines, you would have to change the language from half of the fund balance to half of the five lines.
- 7:00 Regarding the amendment on the \$3.5 million that was given to me, we have now gone back and figured out that if an emergency clause would be added to this bill, we would then be able to collect the first quarter's payments that usually start coming in during June or July and due August 29—we would like, we have about that same amount in the fund, 7.9 million and that amendment said 3.5. So we would either disburse half, if this is passed as is, or that full amount in the payment this year. So you would not need that amendment, but you would need an emergency clause if you didn't do that.
- 7:45 **Chairman Keiser:** If we don't put the emergency clause on, do we need the amendment?

Rebecca Ternes: Then I think we would need the amendment, and you would be setting the amount that first year. On page 3, line 30, of the bill, it says that we shall transfer

quarterly. We would prefer it be an annual transfer because we do not know how much the five lines are worth until the companies reconcile in March. On page 1, line 7, it renames the Insurance Tax Distribution Fund to the Fire Insurance Tax Distribution Fund. We think we still need the Insurance Tax Distribution Fund, and we need to create another additional fund. We need a place to put all of the premium tax from all of the lines first, and then we make an annual transfer to a separate fund for the fire grants and other money. I also mentioned the emergency clause.

9:45 The flowcharts and timeline you see (pages 3 and 4 of attachment 1) show what the executive budget proposal would do versus what this bill would do. The part on the left is a timeline. Explained the flowcharts and timeline, pages 3 and 4 of attachment 1. You can see the difference between this and what you received yesterday. We have the executive budget compared to the bill without any amendments on it.

10:46 **Chairman Keiser:** We did have in the bill quarterly transfers. If we go to an annual transfer, when would they receive their first payment?

**Rebecca Ternes:** They would still receive their payment before October 1, and it would be based on whatever is in the fund, by about August 29. Typically, we collect about \$7 million. If you leave the bill as is, it would be half of that. If you change the bill, it would be whatever you decide to change it to.

24:09 **Representative Becker:** I see it seems that we are going to double what the governor was intending to do. The general fund is going to receive \$8 million less with this bill compared to the governor's proposal. Correct?

**Rebecca Ternes:** What I think you are pointing out is the difference between \$15,336,000 versus \$8,920,000?

**Representative Becker:** Yes. With regard to the fiscal note, I thought I understood that there was a reassurance that nothing is really changing.