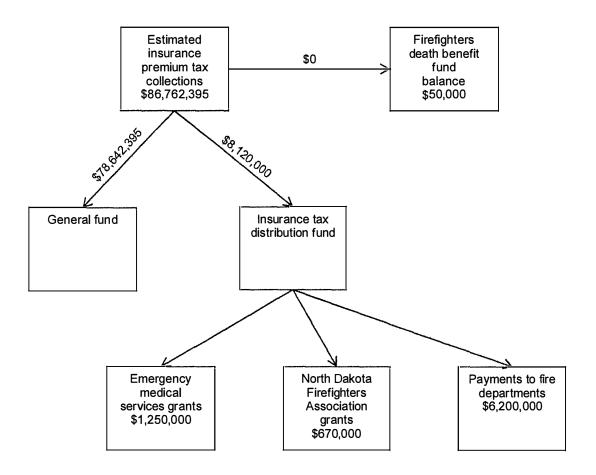

**Alan Knudson, Legislative Council Staff:** Highlighted key points of attachment 1. Explained flowcharts included in attachment 1. The general fund would have a reduction in revenues of about \$8.5 million, and the fire departments would receive an addition of \$8.5 million.

7:55 **Representative Boschee:** On page 3 and 4, the estimated insurance premium tax, there is about \$800,000 difference. What about the bill changes that, or is that a typo.

**Alan Knudson:** I will have to check on that. They should be the same because the total would be the same.

8:30 **Chairman Keiser:** If you look on the second to last page, the total projected was almost \$90 million. If you turn over to the next page, it is \$89,166,000, so somewhere we lost 800,000.

Alan Knudson: They should be the same. We'll get it fixed and will get it back to you.

**Representative Becker:** Going from the old \$6.2 million to governor's \$7 million but then popping up to the \$14.5 million...can you talk a little more about that?

9:22 **Alan Knudson:** The sponsor of the bill wanted to give additional funding to the fire departments. (Reads from the bill, bottom of page 3 and top of page 4.) Those are the lines of insurance that the total insurance premiums collected on those will flow into this new fund. Whatever comes in will be provided to the fire department. In the past, they took only the amounts from the premium taxes based on the legacy of appropriation, which was the \$6.2 million or the \$7 as the governor recommended. Under this bill, whatever comes in from those lines of insurance will go out to the fire departments and to the Firefighters Association grants.

**Representative Becker:** Yes, I love the flow charts. I don't have my written notes with me, and I don't recall a request for doubling the budget.

**Representative Boschee:** If you look on page 3 and going from the estimated insurance premium tax collections, take those two numbers and add them up, they will equal the same thing as on page 4, though three lines. It's not a different allocation; it's just that the money is distributed differently. The money that is collected is going back to its intended purpose for local and county fire departments rather than to the general fund.