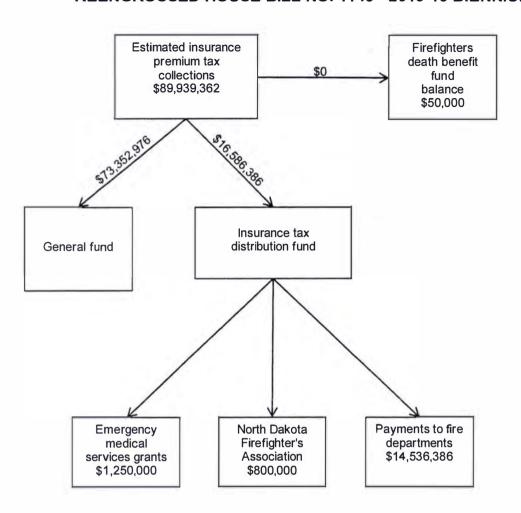

9:45 The flowcharts and timeline you see (pages 3 and 4 of attachment 1) show what the executive budget proposal would do versus what this bill would do. The part on the left is a timeline. Explained the flowcharts and timeline, pages 3 and 4 of attachment 1. You can see the difference between this and what you received yesterday. We have the executive budget compared to the bill without any amendments on it.

24:09 **Representative Becker:** I see it seems that we are going to double what the governor was intending to do. The general fund is going to receive \$8 million less with this bill compared to the governor's proposal. Correct?

**Rebecca Ternes:** What I think you are pointing out is the difference between \$15,336,000 versus \$8,920,000?

**Representative Becker:** Yes. With regard to the fiscal note, I thought I understood that there was a reassurance that nothing is really changing.

projected amount of premium tax attributable to these lines. The five lines of premium tax were calculated based on historical data and increasing the revenue amount accordingly. General Fund Revenue: Current Bill Amended Bill 2013-2015 \$81,019,362 \$72,552,976 2015-2017 \$81,880,000 \$71,266,520 Special Fund Revenue: Current Bill Amended Bill 2013-2015 \$ 6,870,000 \$15,363,386 2015-2017 \$ 6,870,000 \$17,483,480