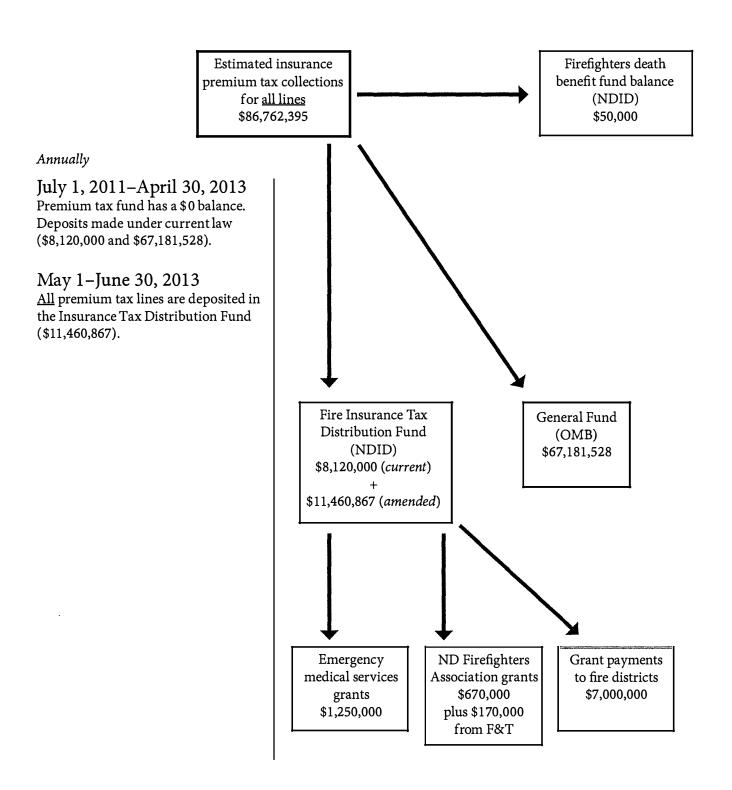

**Alan Knudson, Legislative Council Staff:** Highlighted key points of attachment 1. Explained flowcharts included in attachment 1. The general fund would have a reduction in revenues of about \$8.5 million, and the fire departments would receive an addition of \$8.5 million.

7:55 **Representative Boschee:** On page 3 and 4, the estimated insurance premium tax, there is about \$800,000 difference. What about the bill changes that, or is that a typo.

**Alan Knudson:** I will have to check on that. They should be the same because the total would be the same.

8:30 **Chairman Keiser:** If you look on the second to last page, the total projected was almost \$90 million. If you turn over to the next page, it is \$89,166,000, so somewhere we lost 800,000.

Alan Knudson: They should be the same. We'll get it fixed and will get it back to you.

**Representative Becker:** Going from the old \$6.2 million to governor's \$7 million but then popping up to the \$14.5 million...can you talk a little more about that?

9:22 **Alan Knudson:** The sponsor of the bill wanted to give additional funding to the fire departments. (Reads from the bill, bottom of page 3 and top of page 4.) Those are the lines of insurance that the total insurance premiums collected on those will flow into this new fund. Whatever comes in will be provided to the fire department. In the past, they took only the amounts from the premium taxes based on the legacy of appropriation, which was the \$6.2 million or the \$7 as the governor recommended. Under this bill, whatever comes in from those lines of insurance will go out to the fire departments and to the Firefighters Association grants.

10:28 **Representative Becker:** How is that \$7 million difference being funded now, if this bill provides that we're going to be moving those monies in. They must be getting those money by another means currently.

**Chairman Keiser:** Originally, their funding was as change this law would provide. At some point when our ending balance was only a few days of operating expenses, our state needed to search all sources of revenue, and we fixed the amount that these entities would get. We took away any excess and rolled it into the general fund. Now these folks are asking that in light of our budget surplus and good economy and these fire departments and services are underfunded, we go back to way things were so that they can meet their objectives of training, equipment, manpower, and so on.

12:12 **Representative Vigesaa:** On page 4, does that \$1.25 milliuon for EMS also come out of the 100% for the five lines?

**Alan Knudson:** No, it would come out of a separate area.

**Representative Boschee:** Representative Becker, do you feel your question was answered as it regards the funding and how it is different?

**Representative Becker:** Yes, I love the flow charts. I don't have my written notes with me, and I don't recall a request for doubling the budget.

**Representative Boschee:** If you look on page 3 and going from the estimated insurance premium tax collections, take those two numbers and add them up, they will equal the same thing as on page 4, though three lines. It's not a different allocation; it's just that the money is distributed differently. The money that is collected is going back to its intended purpose for local and county fire departments rather than to the general fund.

13:39 **Representative Kreun:** If you look at \$14 million, basically the goal that was set by this bill was that the money reach the fire departments. And I think that's what our goal was intended and is being accomplished.