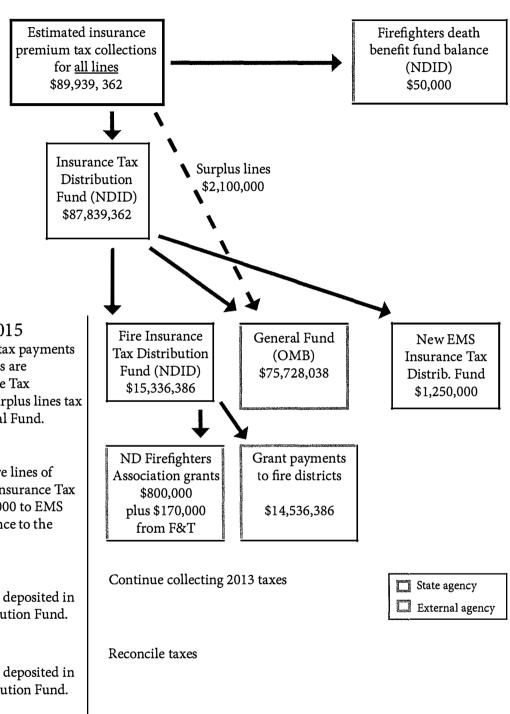

- 1:45 **Rebecca Ternes:** Distributed attachment 1. We will give you some background, some information on the flow of the funds coming in and going out, and also show you projections of what would happen if this bill would go into place, and where we see more potential issues not previously identified. (2:25) Explains the reconciled tax statement included in attachment 1. On line 17, c, d, and e, you'll see that they make quarterly tax payments to us based on the previous year's sales. Then at the end of the year, they add up what they prepaid and they set that off against what they actually sold that year. They reconcile that, and that's due to us by March 1 of every year. ) Explained second page of Attachment 1. (6:30) Now you can see why we never got to the full five lines amount. If the intent is to give the full amount of the five lines, you would have to change the language from half of the fund balance to half of the five lines.
- 7:00 Regarding the amendment on the \$3.5 million that was given to me, we have now gone back and figured out that if an emergency clause would be added to this bill, we would then be able to collect the first quarter's payments that usually start coming in during June or July and due August 29—we would like, we have about that same amount in the fund, 7.9 million and that amendment said 3.5. So we would either disburse half, if this is passed as is, or that full amount in the payment this year. So you would not need that amendment, but you would need an emergency clause if you didn't do that.
- 7:45 **Chairman Keiser:** If we don't put the emergency clause on, do we need the amendment?

Rebecca Ternes: Then I think we would need the amendment, and you would be setting the amount that first year. On page 3, line 30, of the bill, it says that we shall transfer

quarterly. We would prefer it be an annual transfer because we do not know how much the five lines are worth until the companies reconcile in March. On page 1, line 7, it renames the Insurance Tax Distribution Fund to the Fire Insurance Tax Distribution Fund. We think we still need the Insurance Tax Distribution Fund, and we need to create another additional fund. We need a place to put all of the premium tax from all of the lines first, and then we make an annual transfer to a separate fund for the fire grants and other money. I also mentioned the emergency clause.

9:45 The flowcharts and timeline you see (pages 3 and 4 of attachment 1) show what the executive budget proposal would do versus what this bill would do. The part on the left is a timeline. Explained the flowcharts and timeline, pages 3 and 4 of attachment 1. You can see the difference between this and what you received yesterday. We have the executive budget compared to the bill without any amendments on it.

10:46 **Chairman Keiser:** We did have in the bill quarterly transfers. If we go to an annual transfer, when would they receive their first payment?

**Rebecca Ternes:** They would still receive their payment before October 1, and it would be based on whatever is in the fund, by about August 29. Typically, we collect about \$7 million. If you leave the bill as is, it would be half of that. If you change the bill, it would be whatever you decide to change it to.

11:27 **Chairman Keiser**: So the distribution won't be changed, it won't have a negative impact on them? I would suggest that we request the original intent of the bill. The only way we get there is to have one half of the five lines, and get the amendment drawn for that. Also add the emergency clause and an amendment for moving the quarterly transfer to annual, and then creating the new fund to transfer these dollars into and out of. Does the committee generally agree with that? Then I would so request that those amendments be drawn as reasonably quickly as possible.