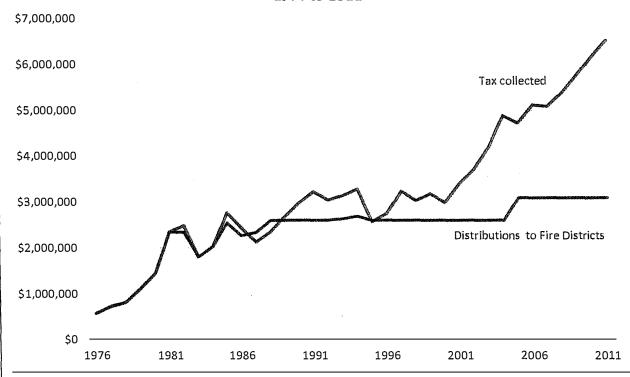

10:45 **Representative Ruby:** How much has this state been appropriating for fire fighter training?

**Rep. Guggisberg:** I do not have those numbers.

Support:

11:50 C. J. Craven, fire chief of the city of Minot and President of the North Dakota Fire Chiefs Association: Distributed written testimony 2. My understanding is that the legislature set this at a dollar amount in order to stabilize the disbursements to the fire departments. It was never intended to act as a cap to the fund. Because of the explosive growth in our state, the growth in the amount that is insured, and the growth in what is taxed on those premiums, the fund has grown to where at this time, fire departments are going to be receiving less than half the tax collected. For most of the existence of the fund, it was anywhere from 84% to 100% of the tax collected. The other side of that is, those buildings are built in our communities for which the insurance is paying the tax. We are obligated to provide them fire protection. In Minot, we have a lot more buildings for which we are providing fire protection than in the past. Our share of the fund over the last four or five years has actually dipped and then stabilized, so we have actually gotten less money because we are sharing it across a much broader portion of the state with explosive growth. It has become an issue for all fire departments that while their call rates are increasing and costs of equipment of rising, this source of funding has decreased. It has gotten very expensive to run a fire department. This helps everyone, and it helps based on the size of a community, by the size and amount of property insured within that community. It helps fire departments across the state. The other side of this bill and the Training Agency of North Dakota Firefighters Association does a lot of good. They are the main training agency for our state. We need volunteers, good equipment, and training. We need all three legs of the stool in order to protect the citizens of North Dakota.

**Chief Craven:** In 1994, the Supreme Court ruled that crop insurance could not be taxed. At that time, that resulted in a 27% decrease in the insurance tax fund. After that, in 1995, the legislature set the insurance premium tax refunds at a dollar amount. I do not believe it was legislative intent that that would act as a cap on the disbursement of the fund.

- 21:38 **Representative Becker:** My question is dealing with how this is funded. It seems odd to me that only 50% of the tax goes directly to fire. What about if the tax were reduced to 1.5% and the entirety was to go to fire, that would bring you up to your \$4 million. As the revenue from that tax increased, like it has been, your revenues would increase as well.
- 22:54 **Chief Craven:** That is a way of looking at it. I do agree that the tax is intended to go out to fire departments. The amount of tax coming is in something which could be discussed. This tax comes from real property built in the fire districts and needing fire protection. As to what the level of the tax is, I do not feel qualified to speak to that.
- 24:08 **Jim Moe, Fire Chief in Devils Lake:** I represent a combination fire department. We have five full-time staff members and thirty-three volunteers. Refer to written testimony, attachment 3.
- 28:00 **Chairman Keiser:** We like to have local involvement in providing funding when the state contributes money. By law, some communities have the capacity to levy up to 5 mills, I think, for their community. We've found that some communities were willing to do that, and others were not but were coming to us for money while not wanting to have any personal responsibility. The formula for distribution that is proposed in this legislation is the sort of so many dollars going out and then the remainder is going to be sent on a proportional basis based on the premium tax collected in those areas. Should there be some requirements that communities have "skin in the game" to make this the most successful program?
- 29:16 **Chief Moe:** I agree. Unfortunately, a few choose not to do their part, and they receive their dividend of the insurance funds. I would like to say that we can change that, and maybe we can.
- 30:14 **Jerry Hjelmstad, North Dakota League of Cities:** We are here in support of the concept of the fire insurance premium tax being returned to the fire district where it was collected. With the growth across the state, there is a growing need for equipment and training. We ask for your consideration for a do pass on this bill.
- 30:55 **Chairman Keiser:** I believe it's the ISO rating where communities are rated based on the coverage in their communities. That in turn impacts the premium rates for people purchasing PNC lines, etcetera. If we do additional training and purchase additional equipment, is it going to have a positive impact on the underwriting rates within communities?

Rebecca Ternes: Yes, it is paid by the companies but probably comes back to you in a premium. Only a portion of what we collect is paid out. It is based on the 6.2 appropriation currently. The section that the firefighters are asking about, these five lines, are only some of the lines on which we collect insurance premium tax. Currently only a portion of that is going to them, and what this bill would do is increase that. I think our estimate in the fiscal note would show you the difference from what we do now to what would happen in the next biennium. It is about \$8 million or \$8.5 million additional from what is going out now. That is a projection.