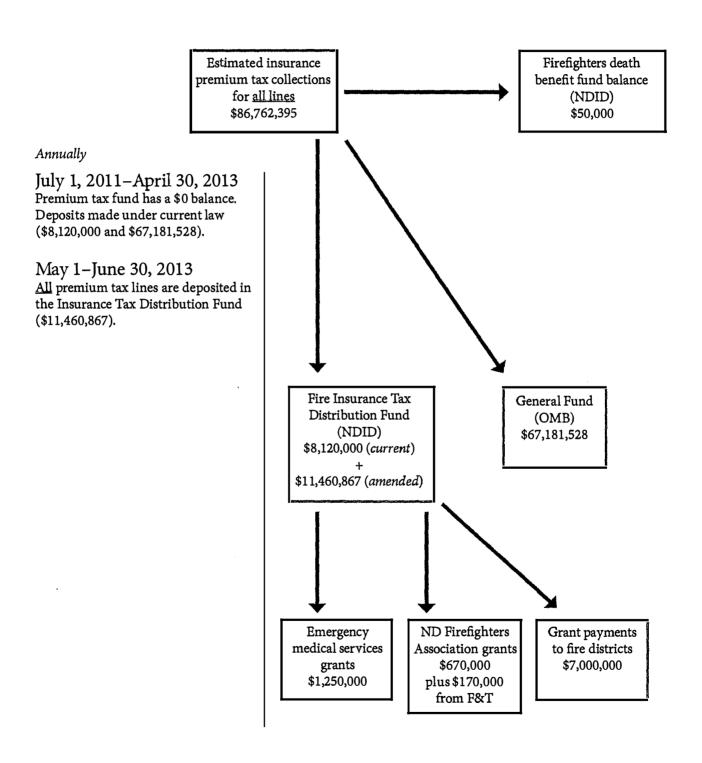

**Alan Knudson, Legislative Council Staff:** Highlighted key points of attachment 1. Explained flowcharts included in attachment 1. The general fund would have a reduction in revenues of about \$8.5 million, and the fire departments would receive an addition of \$8.5 million.

7:55 **Representative Boschee:** On page 3 and 4, the estimated insurance premium tax, there is about \$800,000 difference. What about the bill changes that, or is that a typo.

**Alan Knudson:** I will have to check on that. They should be the same because the total would be the same.

8:30 **Chairman Keiser:** If you look on the second to last page, the total projected was almost \$90 million. If you turn over to the next page, it is \$89,166,000, so somewhere we lost 800,000.

Alan Knudson: They should be the same. We'll get it fixed and will get it back to you.

**Representative Becker:** Going from the old \$6.2 million to governor's \$7 million but then popping up to the \$14.5 million...can you talk a little more about that?

9:22 **Alan Knudson:** The sponsor of the bill wanted to give additional funding to the fire departments. (Reads from the bill, bottom of page 3 and top of page 4.) Those are the lines of insurance that the total insurance premiums collected on those will flow into this new fund. Whatever comes in will be provided to the fire department. In the past, they took only the amounts from the premium taxes based on the legacy of appropriation, which was the \$6.2 million or the \$7 as the governor recommended. Under this bill, whatever comes in from those lines of insurance will go out to the fire departments and to the Firefighters Association grants.

12:12 **Representative Vigesaa:** On page 4, does that \$1.25 milliuon for EMS also come out of the 100% for the five lines?

**Alan Knudson:** No, it would come out of a separate area.

**Representative Boschee:** Representative Becker, do you feel your question was answered as it regards the funding and how it is different?

**Representative Becker:** Yes, I love the flow charts. I don't have my written notes with me, and I don't recall a request for doubling the budget.

**Representative Boschee:** If you look on page 3 and going from the estimated insurance premium tax collections, take those two numbers and add them up, they will equal the same thing as on page 4, though three lines. It's not a different allocation; it's just that the money is distributed differently. The money that is collected is going back to its intended purpose for local and county fire departments rather than to the general fund.