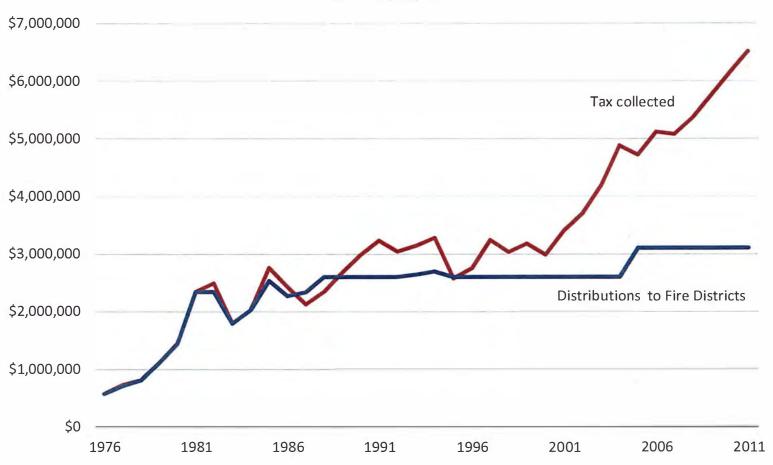

10:45 **Representative Ruby:** How much has this state been appropriating for fire fighter training?

**Rep. Guggisberg:** I do not have those numbers.

Support:

11:50 C. J. Craven, fire chief of the city of Minot and President of the North Dakota Fire Chiefs Association: Distributed written testimony 2. My understanding is that the legislature set this at a dollar amount in order to stabilize the disbursements to the fire departments. It was never intended to act as a cap to the fund. Because of the explosive growth in our state, the growth in the amount that is insured, and the growth in what is taxed on those premiums, the fund has grown to where at this time, fire departments are going to be receiving less than half the tax collected. For most of the existence of the fund, it was anywhere from 84% to 100% of the tax collected. The other side of that is, those buildings are built in our communities for which the insurance is paying the tax. We are obligated to provide them fire protection. In Minot, we have a lot more buildings for which we are providing fire protection than in the past. Our share of the fund over the last four or five years has actually dipped and then stabilized, so we have actually gotten less money because we are sharing it across a much broader portion of the state with explosive growth. It has become an issue for all fire departments that while their call rates are increasing and costs of equipment of rising, this source of funding has decreased. It has gotten very expensive to run a fire department. This helps everyone, and it helps based on the size of a community, by the size and amount of property insured within that community. It helps fire departments across the state. The other side of this bill and the Training Agency of North Dakota Firefighters Association does a lot of good. They are the main training agency for our state. We need volunteers, good equipment, and training. We need all three legs of the stool in order to protect the citizens of North Dakota.

**Chief Craven:** In 1994, the Supreme Court ruled that crop insurance could not be taxed. At that time, that resulted in a 27% decrease in the insurance tax fund. After that, in 1995, the legislature set the insurance premium tax refunds at a dollar amount. I do not believe it was legislative intent that that would act as a cap on the disbursement of the fund.

**Representative Vigesaa:** Where do you feel the biggest need is in our fire departments across districts?

Chief Joel Boesflug: The needs are significant state wide. The present cap, the 3.1 limitation, is actually causing some adverse distributions or payouts. Some of the departments are actually getting less but protecting more. Costs of equipment are significant. Costs of personnel and retaining those personnel are an impact to all. Training is also a significant concern.