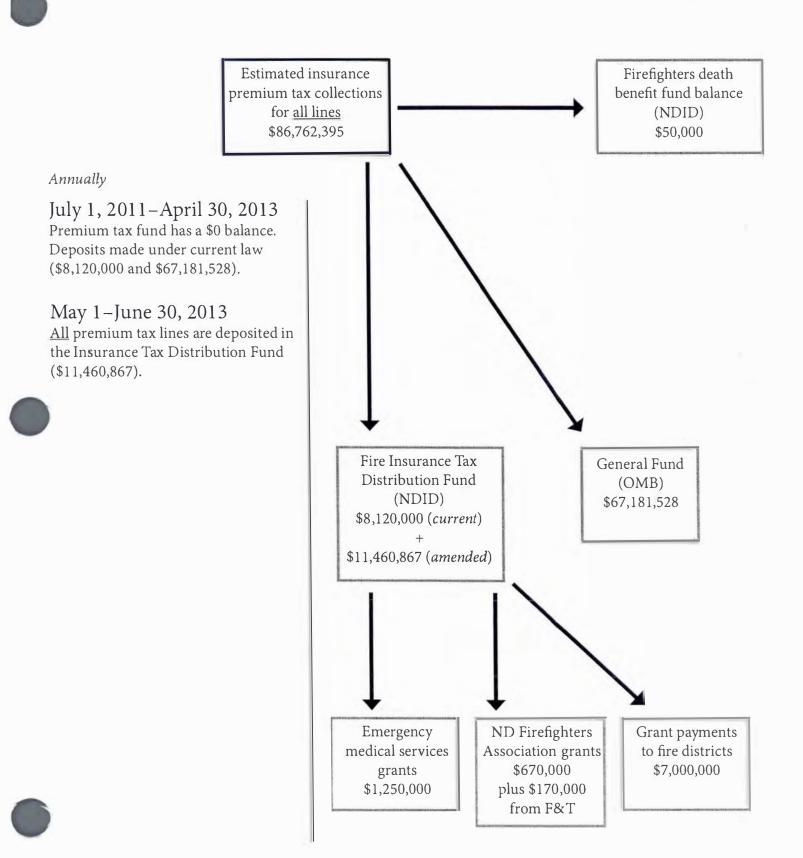

24:09 **Representative Becker:** I see it seems that we are going to double what the governor was intending to do. The general fund is going to receive \$8 million less with this bill compared to the governor's proposal. Correct?

**Rebecca Ternes:** What I think you are pointing out is the difference between \$15,336,000 versus \$8,920,000?

**Representative Becker:** Yes. With regard to the fiscal note, I thought I understood that there was a reassurance that nothing is really changing.

**Rebecca Ternes:** The fiscal note is incorrect. The request for a new fiscal note has come through.

**Representative Becker**: These are big numbers, and they increase roughly \$1 million, year after year for the fund. After discussions yesterday, I am wondering if we could do a study to look at how we're taxing the insurance policies. Much is going into the general fund rather than to support fire protection. Could there be a study to see how we could decrease these insurance policy taxes and increase the percentage going to firefighters?