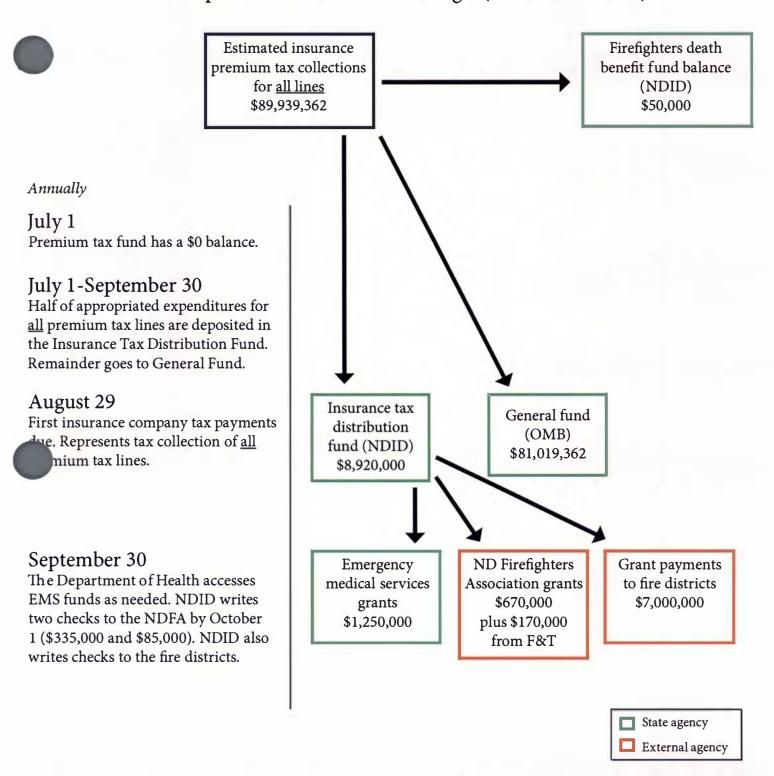

**Alan Knudson, Legislative Council Staff:** Highlighted key points of attachment 1. Explained flowcharts included in attachment 1. The general fund would have a reduction in revenues of about \$8.5 million, and the fire departments would receive an addition of \$8.5 million.

7:55 **Representative Boschee:** On page 3 and 4, the estimated insurance premium tax, there is about \$800,000 difference. What about the bill changes that, or is that a typo.

**Alan Knudson:** I will have to check on that. They should be the same because the total would be the same.

8:30 **Chairman Keiser:** If you look on the second to last page, the total projected was almost \$90 million. If you turn over to the next page, it is \$89,166,000, so somewhere we lost 800,000.

Alan Knudson: They should be the same. We'll get it fixed and will get it back to you.

**Representative Becker:** Going from the old \$6.2 million to governor's \$7 million but then popping up to the \$14.5 million...can you talk a little more about that?

9:22 **Alan Knudson:** The sponsor of the bill wanted to give additional funding to the fire departments. (Reads from the bill, bottom of page 3 and top of page 4.) Those are the lines of insurance that the total insurance premiums collected on those will flow into this new fund. Whatever comes in will be provided to the fire department. In the past, they took only the amounts from the premium taxes based on the legacy of appropriation, which was the \$6.2 million or the \$7 as the governor recommended. Under this bill, whatever comes in from those lines of insurance will go out to the fire departments and to the Firefighters Association grants.

10:28 **Representative Becker:** How is that \$7 million difference being funded now, if this bill provides that we're going to be moving those monies in. They must be getting those money by another means currently.

**Chairman Keiser:** Originally, their funding was as change this law would provide. At some point when our ending balance was only a few days of operating expenses, our state needed to search all sources of revenue, and we fixed the amount that these entities would get. We took away any excess and rolled it into the general fund. Now these folks are asking that in light of our budget surplus and good economy and these fire departments and services are underfunded, we go back to way things were so that they can meet their objectives of training, equipment, manpower, and so on.

12:12 **Representative Vigesaa:** On page 4, does that \$1.25 milliuon for EMS also come out of the 100% for the five lines?

**Alan Knudson:** No, it would come out of a separate area.

**Representative Boschee:** Representative Becker, do you feel your question was answered as it regards the funding and how it is different?

**Representative Becker:** Yes, I love the flow charts. I don't have my written notes with me, and I don't recall a request for doubling the budget.

**Representative Boschee:** If you look on page 3 and going from the estimated insurance premium tax collections, take those two numbers and add them up, they will equal the same thing as on page 4, though three lines. It's not a different allocation; it's just that the money is distributed differently. The money that is collected is going back to its intended purpose for local and county fire departments rather than to the general fund.

13:39 **Representative Kreun:** If you look at \$14 million, basically the goal that was set by this bill was that the money reach the fire departments. And I think that's what our goal was intended and is being accomplished.