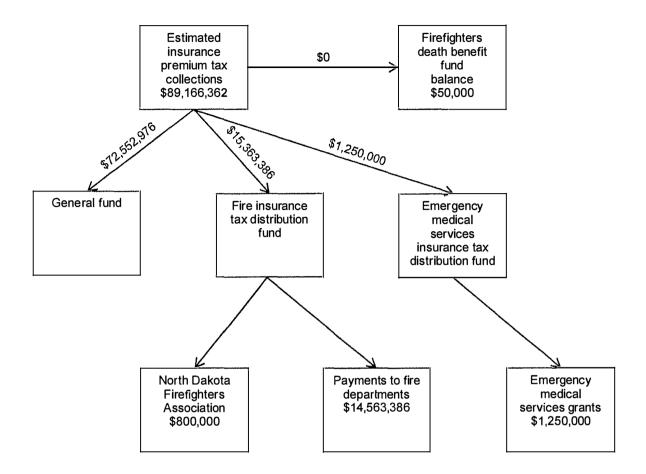

24:09 **Representative Becker:** I see it seems that we are going to double what the governor was intending to do. The general fund is going to receive \$8 million less with this bill compared to the governor's proposal. Correct?

**Rebecca Ternes:** What I think you are pointing out is the difference between \$15,336,000 versus \$8,920,000?

**Representative Becker:** Yes. With regard to the fiscal note, I thought I understood that there was a reassurance that nothing is really changing.

**Rebecca Ternes:** The fiscal note is incorrect. The request for a new fiscal note has come through.

**Representative Becker**: These are big numbers, and they increase roughly \$1 million, year after year for the fund. After discussions yesterday, I am wondering if we could do a study to look at how we're taxing the insurance policies. Much is going into the general fund rather than to support fire protection. Could there be a study to see how we could decrease these insurance policy taxes and increase the percentage going to firefighters?

30:37 **Representative Kasper:** The fire tax, the dollars you're talking about to fund the fire departments, we are taking 100% of the taxes collected from the property and casualty fire tax, which is going to be paid out to the firefighters. The rest of the premium tax is from other lines of insurance; it's not from fire insurance. Am I correct?

**Rebecca Ternes:** Confirms. This bill only talks about five specific lines of insurance. If we amend as indicated that 100% of those five lines premium tax goes, that is what would happen.

**Representative Louser:** Is that in total the 1.75% assessment? Is that what those five lines total?

**Rebecca Ternes:** Those five lines represent 1.75% of the premiums sold, just on those five lines.

Representative Ruby makes motion to adopt amendment 13.0207.04005, attachment 2, with the correction that it's certified as indicated in our discussion. Representative Kasper seconds the motion.