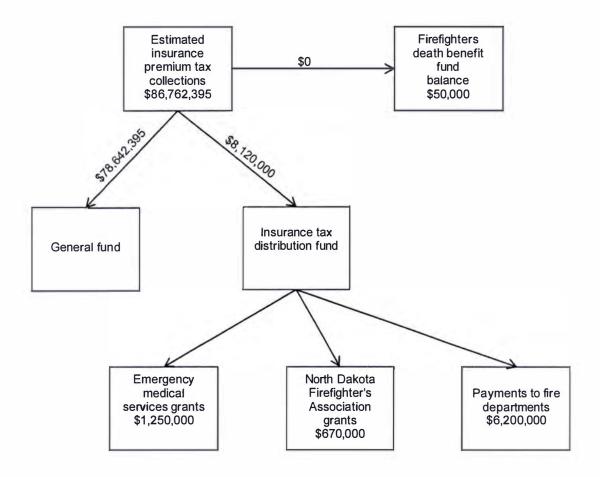

24:09 **Representative Becker:** I see it seems that we are going to double what the governor was intending to do. The general fund is going to receive \$8 million less with this bill compared to the governor's proposal. Correct?

**Rebecca Ternes:** What I think you are pointing out is the difference between \$15,336,000 versus \$8,920,000?

**Representative Becker:** Yes. With regard to the fiscal note, I thought I understood that there was a reassurance that nothing is really changing.

**Rebecca Ternes:** The fiscal note is incorrect. The request for a new fiscal note has come through.

**Representative Becker**: These are big numbers, and they increase roughly \$1 million, year after year for the fund. After discussions yesterday, I am wondering if we could do a study to look at how we're taxing the insurance policies. Much is going into the general fund rather than to support fire protection. Could there be a study to see how we could decrease these insurance policy taxes and increase the percentage going to firefighters?