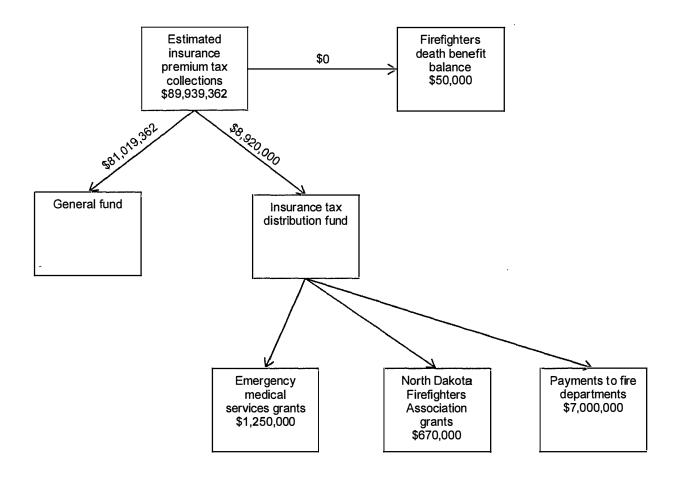

**Representative Becker:** Going from the old \$6.2 million to governor's \$7 million but then popping up to the \$14.5 million...can you talk a little more about that?

9:22 **Alan Knudson:** The sponsor of the bill wanted to give additional funding to the fire departments. (Reads from the bill, bottom of page 3 and top of page 4.) Those are the lines of insurance that the total insurance premiums collected on those will flow into this new fund. Whatever comes in will be provided to the fire department. In the past, they took only the amounts from the premium taxes based on the legacy of appropriation, which was the \$6.2 million or the \$7 as the governor recommended. Under this bill, whatever comes in from those lines of insurance will go out to the fire departments and to the Firefighters Association grants.

10:28 **Representative Becker:** How is that \$7 million difference being funded now, if this bill provides that we're going to be moving those monies in. They must be getting those money by another means currently.

**Chairman Keiser:** Originally, their funding was as change this law would provide. At some point when our ending balance was only a few days of operating expenses, our state needed to search all sources of revenue, and we fixed the amount that these entities would get. We took away any excess and rolled it into the general fund. Now these folks are asking that in light of our budget surplus and good economy and these fire departments and services are underfunded, we go back to way things were so that they can meet their objectives of training, equipment, manpower, and so on.

12:12 **Representative Vigesaa:** On page 4, does that \$1.25 milliuon for EMS also come out of the 100% for the five lines?

**Alan Knudson:** No, it would come out of a separate area.

**Representative Boschee:** Representative Becker, do you feel your question was answered as it regards the funding and how it is different?