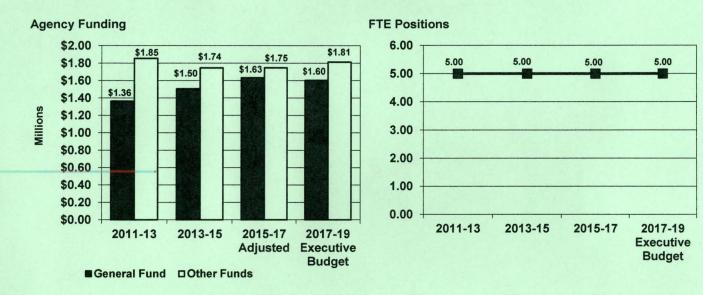

#### Senate Bill No. 2010 - Council on the Arts - Senate Action

|                       | Base<br>Budget | Senate<br>Changes | Senate<br>Version |
|-----------------------|----------------|-------------------|-------------------|
| Salaries and wages    | \$886,297      | \$20,193          | \$906,490         |
| Operating expenses    | 372,224        | (49,373)          | 322,851           |
| Grants                | 2,117,390      | 47,104            | 2,164,494         |
| Total all funds       | \$3,375,911    | \$17,924          | \$3,393,835       |
| Less estimated income | 1,745,467      | 67,455            | 1,812,922         |
| General fund          | \$1,630,444    | (\$49,531)        | \$1,580,913       |
| FTE                   | 5.00           | 0.00              | 5.00              |

#### Senate Bill No. 2010 - Council on the Arts - House Action

|                       | Base        | Senate      | House      | House       |
|-----------------------|-------------|-------------|------------|-------------|
|                       | Budget      | Version     | Changes    | Version     |
| Salaries and wages    | \$886,297   | \$906,490   | (\$1,037)  | \$905,453   |
| Operating expenses    | 372,224     | 322,851     | 33,000     | 355,851     |
| Grants                | 2,117,390   | 2,164,494   | (74,000)   | 2,090,494   |
| Total all funds       | \$3,375,911 | \$3,393,835 | (\$42,037) | \$3,351,798 |
| Less estimated income | 1,745,467   | 1,812,922   | (26,000)   | 1,786,922   |
| General fund          | \$1,630,444 | \$1,580,913 | (\$16,037) | \$1,564,876 |
| FTE                   | 5.00        | 5.00        | 0.00       | 5.00        |

#### Senate Bill No. 2010 - Council on the Arts - House Action

|                       | Base<br>Budget | Senate<br>Version | House<br>Changes | House<br>Version |
|-----------------------|----------------|-------------------|------------------|------------------|
| Salaries and wages    | \$886,297      | \$906,490         | (\$1,037)        | \$905,453        |
| Operating expenses    | 372,224        | 322,851           | (52,000)         | 270,851          |
| Grants                | 2,117,390      | 2,164,494         | (74,000)         | 2,090,494        |
| Total all funds       | \$3,375,911    | \$3,393,835       | (\$127,037)      | \$3,266,798      |
| Less estimated income | 1,745,467      | 1,812,922         | (26,000)         | 1,786,922        |
| General fund          | \$1,630,444    | \$1,580,913       | (\$101,037)      | \$1,479,876      |
| FTE                   | 5.00           | 5.00              | 0.00             | 5.00             |