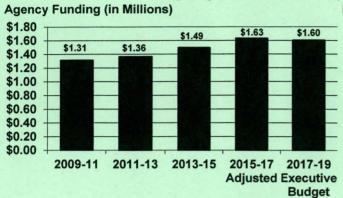

#### Senate Bill No. 2010 - Council on the Arts - Senate Action

|                       | Base<br>Budget | Senate<br>Changes | Senate<br>Version |
|-----------------------|----------------|-------------------|-------------------|
| Salaries and wages    | \$886,297      | \$20,193          | \$906,490         |
| Operating expenses    | 372,224        | (49,373)          | 322,851           |
| Grants                | 2,117,390      | 47,104            | 2,164,494         |
| Total all funds       | \$3,375,911    | \$17,924          | \$3,393,835       |
| Less estimated income | 1,745,467      | 67,455            | 1,812,922         |
| General fund          | \$1,630,444    | (\$49,531)        | \$1,580,913       |
| FTE                   | 5.00           | 0.00              | 5.00              |

#### Senate Bill No. 2010 - Council on the Arts - House Action

|                       | Base        | Senate      | House      | House       |
|-----------------------|-------------|-------------|------------|-------------|
|                       | Budget      | Version     | Changes    | Version     |
| Salaries and wages    | \$886,297   | \$906,490   | (\$1,037)  | \$905,453   |
| Operating expenses    | 372,224     | 322,851     | 33,000     | 355,851     |
| Grants                | 2,117,390   | 2,164,494   | (74,000)   | 2,090,494   |
| Total all funds       | \$3,375,911 | \$3,393,835 | (\$42,037) | \$3,351,798 |
| Less estimated income | 1,745,467   | 1,812,922   | (26,000)   | 1,786,922   |
| General fund          | \$1,630,444 | \$1,580,913 | (\$16,037) | \$1,564,876 |
| FTE                   | 5.00        | 5.00        | 0.00       | 5.00        |

#### Senate Bill No. 2010 - Council on the Arts - House Action

|                       | Base<br>Budget | Senate<br>Version | House<br>Changes | House<br>Version |
|-----------------------|----------------|-------------------|------------------|------------------|
| Salaries and wages    | \$886,297      | \$906,490         | (\$1,037)        | \$905,453        |
| Operating expenses    | 372,224        | 322,851           | (52,000)         | 270,851          |
| Grants                | 2,117,390      | 2,164,494         | (74,000)         | 2,090,494        |
| Total all funds       | \$3,375,911    | \$3,393,835       | (\$127,037)      | \$3,266,798      |
| Less estimated income | 1,745,467      | 1,812,922         | (26,000)         | 1,786,922        |
| General fund          | \$1,630,444    | \$1,580,913       | (\$101,037)      | \$1,479,876      |
| FTE                   | 5.00           | 5.00              | 0.00             | 5.00             |