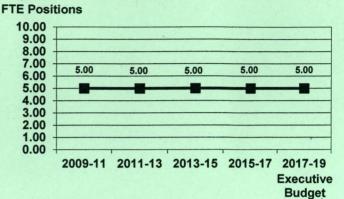

**Rep. Kading:** Most agencies have taken an FTE out. What would be the effect of taking an FTE from your organization?

**Ms. Klingenstein:** We are already so bare bones. Already we're operating short of where we should be. If you were to take away a position, who would you take?

**Ms. Klingenstein:** It's a big difference when you're taking one from an agency of 5 versus one from an agency of 28.

Rep. Meier: What is the Amtrak Trails and Rails?

**Ms. Klingenstein:** We have artists on the Amtrak train as it travels across the state. They are folk artists; they might tell stories, sing, play guitar.

**Chairman Pollert**: What we do is some of us will start at the top and if we have questions we will ask. You do have 5 employees?

**Ms. Bosch:** Yes, we have 5 FTE positions and then we have received in time that I have been with the council about \$7,000 per fiscal year to hire part time temporary staff as needed.

**3:50 Representative Meier:** SB2010 we are working off amendment .02006, first part of this is the health insurance, it reduces the funding of 1,037 from the general fund. Second transfers 74 thousand dollars of federal funds from the grant item to the operations expenses line item for art for life tool kits. Next we reduce 15 thousand from the general fund from the operating expense line item, the FTE count is still the same at 5 FTE.

#### Senate Bill No. 2010 - Council on the Arts - House Action

|                       | Base        | Senate      | House      | House       |
|-----------------------|-------------|-------------|------------|-------------|
|                       | Budget      | Version     | Changes    | Version     |
| Salaries and wages    | \$886,297   | \$906,490   | (\$1,037)  | \$905,453   |
| Operating expenses    | 372,224     | 322,851     | 33,000     | 355,851     |
| Grants                | 2,117,390   | 2,164,494   | (74,000)   | 2,090,494   |
| Total all funds       | \$3,375,911 | \$3,393,835 | (\$42,037) | \$3,351,798 |
| Less estimated income | 1,745,467   | 1,812,922   | (26,000)   | 1,786,922   |
| General fund          | \$1,630,444 | \$1,580,913 | (\$16,037) | \$1,564,876 |
| FTE                   | 5.00        | 5.00        | 0.00       | 5.00        |