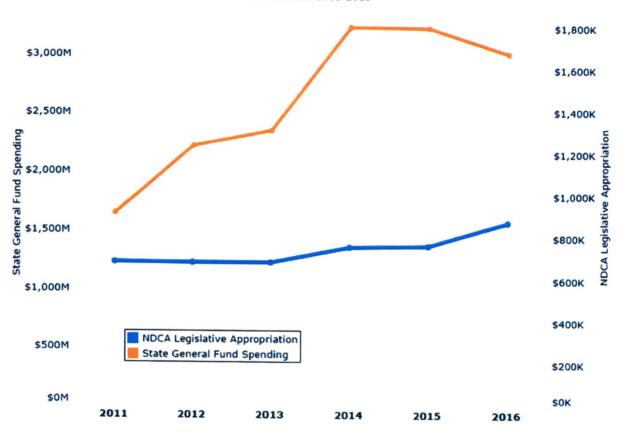

Rep. Nelson: Does your priority list begin with the match of the NEA dollars?

**Ms. Klingenstein:** Yes. Right now they've given us a little over \$700,000. If we don't get that exact amount or more, we lose all of that. We would lose funding from Arts Midwest as well. We would lose more than half of our budget.

**Rep. Nelson:** In the Senate, they didn't adjust any of those numbers, correct?

**Ms. Klingenstein:** They didn't adjust numbers, no.

Chairman Pollert: Did you bring this testimony forward like this?

**Ms. Klingenstein:** Yes. We were required to give a 90% budget so that's what we did. If we stick to that 90% budget and it brings us below our NEA funding, our budget is more than cut in half because we'd lose the NEA funding and the Arts Midwest.

Rep. Meier: According to this, it looks like you might lose some funds would be possible.

**Ms. Bosch:** we've had a gap between what is in our budget as authority for federal funds and what we can pull in from the NEA. The bulk of our grant funds we spend in our grants line. They can be spent within our salaries line in our operating line or in our grants line. We have presently \$256,852 more in federal spending authority than we do in receipts of federal revenue. I put that on the appropriation status report (attachment 7). The bottom of this page is the same as the top except that as amended those items in red based on the box which discusses the differences between our current biennium federal spending authority and actual federal revenue.

Reviewed attachment 7.

**Rep. Nelson:** What is your best guess as to federal NEA funding?

**Ms. Bosch:** President Trump's proposal to eliminate the NEA would take effect in federal fiscal year 18, state fiscal year 19 so that could affect us in the second fiscal year of the biennium.

we would sublet out up to our salaries line to expand the hours we can have our part-time temp person do.

**Ms. Klingenstein**: We would lose our NEA funding if we didn't meet our match. With what is happening with the NEA, it's uncertain it won't hit us for another 2 years. If NEA funding is compromised significantly, it would make a huge impact on the state of North Dakota.

Rep. Nelson: The number I have is that you have about \$126,000 meeting that match?

**Ms. Bosch**: Presently, based upon our projection for federal revenue in the 2017-19 biennium and based upon our general fund expected amount after the 90% budget submission and keeping in mind that Governor Burgum has requested and 1% of our general fund that's another \$16,000 that's coming out of operating line that is not reflected on the SRO 5 That would leave us \$126,000 for the biennium for difference between the federal funds and the general funds. that allows us to give grants to those non-matchable participants.