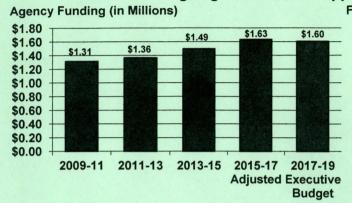

#### Senate Bill No. 2010 - Council on the Arts - Senate Action

|                       | Base<br>Budget | Senate<br>Changes | Senate<br>Version |
|-----------------------|----------------|-------------------|-------------------|
| Salaries and wages    | \$886,297      | \$20,193          | \$906,490         |
| Operating expenses    | 372,224        | (49,373)          | 322,851           |
| Grants                | 2,117,390      | 47,104            | 2,164,494         |
| Total all funds       | \$3,375,911    | \$17,924          | \$3,393,835       |
| Less estimated income | 1,745,467      | 67,455            | 1,812,922         |
| General fund          | \$1,630,444    | (\$49,531)        | \$1,580,913       |
| FTE                   | 5.00           | 0.00              | 5.00              |

#### Senate Bill No. 2010 - Council on the Arts - House Action

|                       | Base        | Senate      | House      | House       |
|-----------------------|-------------|-------------|------------|-------------|
|                       | Budget      | Version     | Changes    | Version     |
| Salaries and wages    | \$886,297   | \$906,490   | (\$1,037)  | \$905,453   |
| Operating expenses    | 372,224     | 322,851     | 33,000     | 355,851     |
| Grants                | 2,117,390   | 2,164,494   | (74,000)   | 2,090,494   |
| Total all funds       | \$3,375,911 | \$3,393,835 | (\$42,037) | \$3,351,798 |
| Less estimated income | 1,745,467   | 1,812,922   | (26,000)   | 1,786,922   |
| General fund          | \$1,630,444 | \$1,580,913 | (\$16,037) | \$1,564,876 |
| FTE                   | 5.00        | 5.00        | 0.00       | 5.00        |

#### Senate Bill No. 2010 - Council on the Arts - House Action

|                       | Base<br>Budget | Senate<br>Version | House<br>Changes | House<br>Version |
|-----------------------|----------------|-------------------|------------------|------------------|
| Salaries and wages    | \$886,297      | \$906,490         | (\$1,037)        | \$905,453        |
| Operating expenses    | 372,224        | 322,851           | (52,000)         | 270,851          |
| Grants                | 2,117,390      | 2,164,494         | (74,000)         | 2,090,494        |
| Total all funds       | \$3,375,911    | \$3,393,835       | (\$127,037)      | \$3,266,798      |
| Less estimated income | 1,745,467      | 1,812,922         | (26,000)         | 1,786,922        |
| General fund          | \$1,630,444    | \$1,580,913       | (\$101,037)      | \$1,479,876      |
| FTE                   | 5.00           | 5.00              | 0.00             | 5.00             |