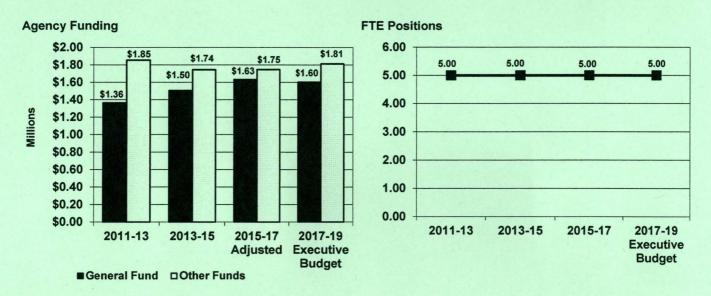

#### Senate Bill No. 2010 - Council on the Arts - Senate Action

|                       | Base<br>Budget | Senate<br>Changes | Senate<br>Version |
|-----------------------|----------------|-------------------|-------------------|
| Salaries and wages    | \$886,297      | \$20,193          | \$906,490         |
| Operating expenses    | 372,224        | (49,373)          | 322,851           |
| Grants                | 2,117,390      | 47,104            | 2,164,494         |
| Total all funds       | \$3,375,911    | \$17,924          | \$3,393,835       |
| Less estimated income | 1,745,467      | 67,455            | 1,812,922         |
| General fund          | \$1,630,444    | (\$49,531)        | \$1,580,913       |
| FTE                   | 5.00           | 0.00              | 5.00              |

#### Senate Bill No. 2010 - Council on the Arts - House Action

|                       | Base        | Senate      | House      | House       |
|-----------------------|-------------|-------------|------------|-------------|
|                       | Budget      | Version     | Changes    | Version     |
| Salaries and wages    | \$886,297   | \$906,490   | (\$1,037)  | \$905,453   |
| Operating expenses    | 372,224     | 322,851     | 33,000     | 355,851     |
| Grants                | 2,117,390   | 2,164,494   | (74,000)   | 2,090,494   |
| Total all funds       | \$3,375,911 | \$3,393,835 | (\$42,037) | \$3,351,798 |
| Less estimated income | 1,745,467   | 1,812,922   | (26,000)   | 1,786,922   |
| General fund          | \$1,630,444 | \$1,580,913 | (\$16,037) | \$1,564,876 |
| FTE                   | 5.00        | 5.00        | 0.00       | 5.00        |

#### Senate Bill No. 2010 - Council on the Arts - House Action

|                       | Base<br>Budget | Senate<br>Version | House<br>Changes | House<br>Version |
|-----------------------|----------------|-------------------|------------------|------------------|
| Salaries and wages    | \$886,297      | \$906,490         | (\$1,037)        | \$905,453        |
| Operating expenses    | 372,224        | 322,851           | (52,000)         | 270,851          |
| Grants                | 2,117,390      | 2,164,494         | (74,000)         | 2,090,494        |
| Total all funds       | \$3,375,911    | \$3,393,835       | (\$127,037)      | \$3,266,798      |
| Less estimated income | 1,745,467      | 1,812,922         | (26,000)         | 1,786,922        |
| General fund          | \$1,630,444    | \$1,580,913       | (\$101,037)      | \$1,479,876      |
| FTE                   | 5.00           | 5.00              | 0.00             | 5.00             |