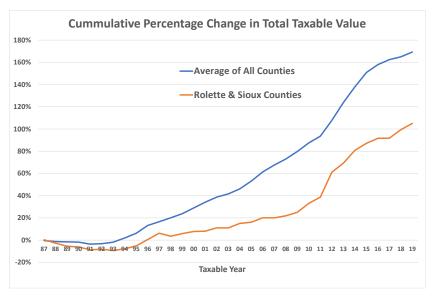

In North Dakota this is very significant in two counties – Rolette and Sioux. Although they are not alone, the size and distribution of non-taxed property in other counties with tribal lands makes their taxable property deficit not as significant. The table below illustrates the challenge. This shows the thirteen counties with the lowest ratio of taxable value to population. As shown, Rolette and Sioux have a ratio about one-third of the next lowest county, and less than one-fourth of the statewide average.

The line chart at the left shows that this is not a recent development, but a problem that has been growing over time. As taxable value has been growing on an annual average of 5% statewide over the last 30 years, these two counties have been averaging a 3% increase over that period.