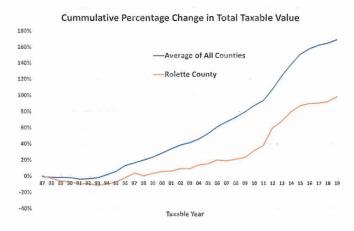

lly carry out the state mandates.

Thank you for your time.

Testimony to the

#### Senate Finance & Taxation Committee



Prepared March 16, 2021 by Terry Traynor, NDACo Executive Director

# Regarding: Engrossed House Bill 1449

The following has been prepared to provide background information regarding the relative revenue generating capacity of counties across the state.

**Background:** While federal and state governments provide some "payment in-lieu of taxes" for non-taxable government-owned lands (BLM, CoE, FWS), there is no such funding for non-taxable tribal lands (except for specific school funding). Several counties are heavily impacted as they remain responsible for many local government services throughout the county without the property tax base sufficient to support them.



In North Dakota this can be significant. The chart shows the relative percentage growth of taxable value in Rolette County and then you look at all 53 counties combined. This also clearly illustrates that this is not a recent development, but a problem that has been growing over time. As taxable value has been growing on an annual average of 5% statewide over the last 30 years, Rolette County has been averaging a 3% increase over that period.

Although they are not alone, the size and distribution of non-taxed property in some counties with tribal lands makes their taxable property deficit not as significant. The attached table below illustrates the challenge. This shows the taxable value of each county, its population, their general fund levy, and the ratio of value to population.

The