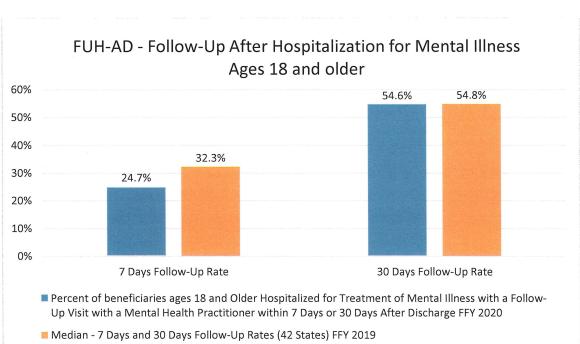

#### **Care of Acute and Chronic Conditions**

Median - Ages 19-50 (39 States), Ages 51-64 (38 States), Ages 19-64 (39 States) FFY 2019

**Behavioral Health Care** 

OHD-AD - Use of Opioids at High Dosage in Persons without Cancer, Ages 18 and Older