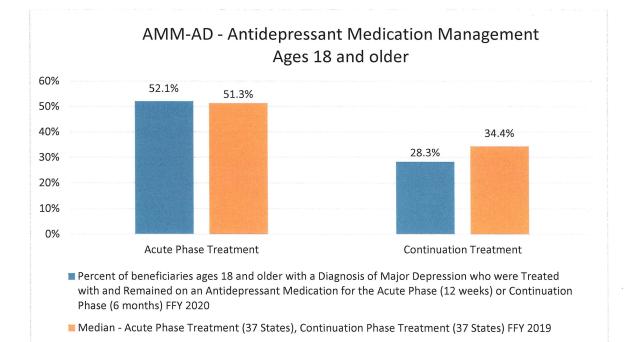

#### **Care of Acute and Chronic Conditions**

Median - Ages 19-50 (39 States), Ages 51-64 (38 States), Ages 19-64 (39 States) FFY 2019

**Behavioral Health Care** 

OHD-AD - Use of Opioids at High Dosage in Persons without Cancer, Ages 18 and Older