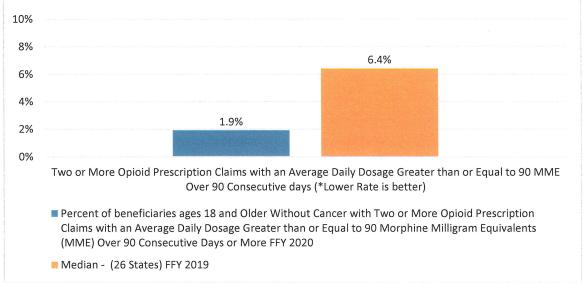

#### **Care of Acute and Chronic Conditions**

Median - Ages 19-50 (39 States), Ages 51-64 (38 States), Ages 19-64 (39 States) FFY 2019

**Behavioral Health Care** 

OHD-AD - Use of Opioids at High Dosage in Persons without Cancer, Ages 18 and Older