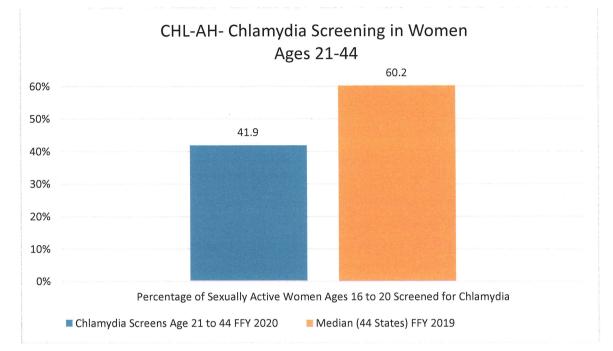

#### **Maternal and Perinatal Health**

CCP-AD - Contraceptive Care Postpartum Women within 3 and 60 days of delivery, Ages 21-44