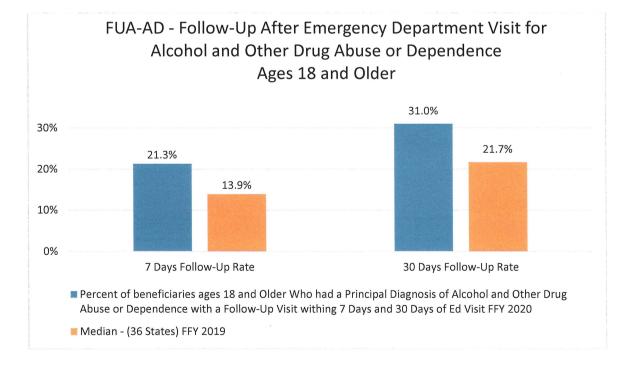

#### **Care of Acute and Chronic Conditions**

Median - Ages 19-50 (39 States), Ages 51-64 (38 States), Ages 19-64 (39 States) FFY 2019

**Behavioral Health Care** 

OHD-AD - Use of Opioids at High Dosage in Persons without Cancer, Ages 18 and Older

COB-AD - Concurrent Use of Opioids and Benzodiazepines Ages 18 and Older