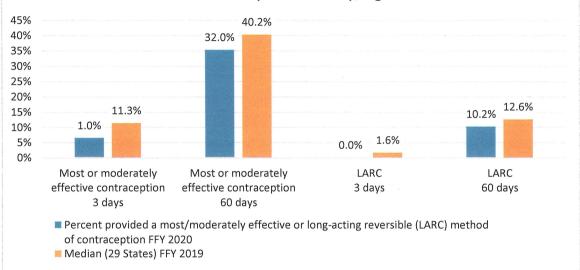

#### **Maternal and Perinatal Health**

CCP-AD - Contraceptive Care Postpartum Women within 3 and 60 days of delivery, Ages 21-44