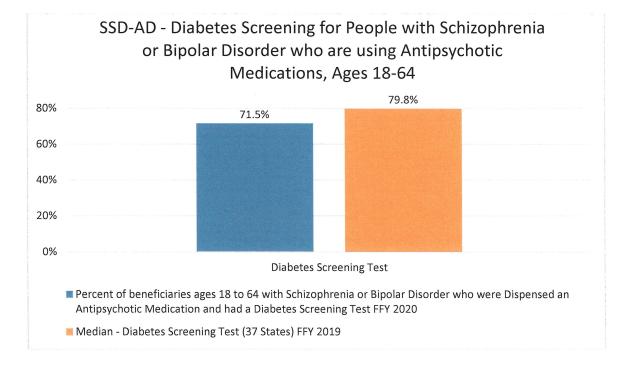

#### SSA-AD - Adherence to Antipsychotic Medicaitons for Individuals with Schizophrenia Ages 18 and Older

|                                        | Measure                                                                                                                                                                                                                                                                                                                                                                                                                                                                                                                                                 | 2019     | re Set    | 2021           | 2022       | 2023    | 2024      |
|----------------------------------------|---------------------------------------------------------------------------------------------------------------------------------------------------------------------------------------------------------------------------------------------------------------------------------------------------------------------------------------------------------------------------------------------------------------------------------------------------------------------------------------------------------------------------------------------------------|----------|-----------|----------------|------------|---------|-----------|
|                                        | Primary Care A                                                                                                                                                                                                                                                                                                                                                                                                                                                                                                                                          | ccess a  | nd Preve  | ntive Ca       | are        |         |           |
|                                        |                                                                                                                                                                                                                                                                                                                                                                                                                                                                                                                                                         |          |           |                |            | 1000    |           |
| ccs                                    | Cervical Cancer Screening                                                                                                                                                                                                                                                                                                                                                                                                                                                                                                                               |          |           |                |            |         |           |
| CHL                                    | Chlamydia Screening in Women                                                                                                                                                                                                                                                                                                                                                                                                                                                                                                                            |          |           |                |            |         |           |
| FVA                                    | Ages 21 to 24<br>Flu Vaccinations for Adults Ages 18<br>to 64                                                                                                                                                                                                                                                                                                                                                                                                                                                                                           |          |           |                |            |         |           |
| CDF                                    | Screening for Depression and<br>Follow-Up Plan: Ages 18 and up                                                                                                                                                                                                                                                                                                                                                                                                                                                                                          |          |           |                |            |         |           |
| BCS                                    | Breast Cancer Screening                                                                                                                                                                                                                                                                                                                                                                                                                                                                                                                                 |          |           |                |            |         |           |
| АВА                                    | Adult Body Mass Index<br>Assessment                                                                                                                                                                                                                                                                                                                                                                                                                                                                                                                     |          |           |                |            |         |           |
|                                        | Maternal                                                                                                                                                                                                                                                                                                                                                                                                                                                                                                                                                | and Pe   | rinatal H | ealth          | Cheffend   | 1.11.11 |           |
| PC01                                   | PC-01: Elective Delivery                                                                                                                                                                                                                                                                                                                                                                                                                                                                                                                                |          |           |                |            |         |           |
| PPC                                    | Prenatal and Postpartum Care:                                                                                                                                                                                                                                                                                                                                                                                                                                                                                                                           |          |           |                |            |         |           |
| ССР                                    | Postpartum Care<br>Contraceptive Care — Postpartum                                                                                                                                                                                                                                                                                                                                                                                                                                                                                                      |          |           |                |            |         |           |
| ccw                                    | Women Ages 21 to 44<br>Contraceptive Care – All Women                                                                                                                                                                                                                                                                                                                                                                                                                                                                                                   |          |           |                |            |         |           |
|                                        | Ages 15 to 20                                                                                                                                                                                                                                                                                                                                                                                                                                                                                                                                           | 2000     |           |                | 66.2017-20 |         | 5.0. e al |
|                                        | Care of Acut                                                                                                                                                                                                                                                                                                                                                                                                                                                                                                                                            | e and C  | hronic Co | ondition       | s          |         |           |
| CBP                                    | Controlling High Blood Pressure                                                                                                                                                                                                                                                                                                                                                                                                                                                                                                                         |          |           |                |            |         |           |
| HPC                                    | Comprehensive Diabetes Care:<br>HbA1C Poor Control (>9.0%)                                                                                                                                                                                                                                                                                                                                                                                                                                                                                              |          |           |                |            |         |           |
| DOIO                                   | PQI 01: Diabetes Short-Term                                                                                                                                                                                                                                                                                                                                                                                                                                                                                                                             |          |           |                |            |         |           |
| PQ101                                  | Complications Admission Rate                                                                                                                                                                                                                                                                                                                                                                                                                                                                                                                            |          |           |                |            |         |           |
| PQ105                                  | PAI 05: COPD or Asthma in Older<br>Adults Admission Rate                                                                                                                                                                                                                                                                                                                                                                                                                                                                                                |          |           |                |            |         |           |
| PQ108                                  | PQI 08: Heart Failure Admission<br>Rate                                                                                                                                                                                                                                                                                                                                                                                                                                                                                                                 |          | 9433      |                |            |         |           |
| PQI15                                  | PQI 15: Asthma in Younger Adults<br>Admission Rate                                                                                                                                                                                                                                                                                                                                                                                                                                                                                                      |          |           |                |            |         |           |
| PCR                                    | Plan All-Cause Readmission                                                                                                                                                                                                                                                                                                                                                                                                                                                                                                                              |          |           |                |            |         |           |
| AMR                                    | Asthma Medication Ration: Ages<br>19 to 64                                                                                                                                                                                                                                                                                                                                                                                                                                                                                                              |          |           |                |            |         |           |
|                                        | 151004                                                                                                                                                                                                                                                                                                                                                                                                                                                                                                                                                  |          |           |                |            |         |           |
| HVL                                    | HIV Viral Load Suppression                                                                                                                                                                                                                                                                                                                                                                                                                                                                                                                              |          |           |                |            |         |           |
|                                        |                                                                                                                                                                                                                                                                                                                                                                                                                                                                                                                                                         |          |           | 199. A. 179. A | Status     |         |           |
| -                                      | and the second                                                                                                                                                                                                                                                                                                                                                                                                                                        | vioral H | ealth Ca  | re             |            |         |           |
| IET                                    | Initiation and Engagement of<br>Alcohol and Other Drug Abuse or<br>Dependence Treatment                                                                                                                                                                                                                                                                                                                                                                                                                                                                 |          |           |                |            |         |           |
| MSC                                    | Medical Assistance with Smoking<br>and Tobacco Use Cessation                                                                                                                                                                                                                                                                                                                                                                                                                                                                                            |          |           |                |            |         |           |
| AMM                                    | Antidepressant Medication<br>Management                                                                                                                                                                                                                                                                                                                                                                                                                                                                                                                 |          |           |                |            |         |           |
| FUH                                    | Follow-Up After Hospitalization<br>for Mental Illness: Age 18 and                                                                                                                                                                                                                                                                                                                                                                                                                                                                                       |          |           |                |            |         |           |
|                                        | older<br>Diabetes Screening for People                                                                                                                                                                                                                                                                                                                                                                                                                                                                                                                  |          |           |                |            |         |           |
| SSD                                    | with Schizophrenia or Bipolar<br>Disorder who are using                                                                                                                                                                                                                                                                                                                                                                                                                                                                                                 |          |           |                |            |         | r         |
|                                        | Antipsychotic Medications<br>Diabetes Care for People with                                                                                                                                                                                                                                                                                                                                                                                                                                                                                              |          |           |                |            |         |           |
|                                        | Serious Mental Illness: HBA1c Poor                                                                                                                                                                                                                                                                                                                                                                                                                                                                                                                      |          |           |                |            |         |           |
| HPCMI                                  | Control (>9.0%)                                                                                                                                                                                                                                                                                                                                                                                                                                                                                                                                         |          |           |                |            |         |           |
| OHD                                    | Control (>9.0%)<br>Use of Opioids at High Dosage in<br>Persons without Cancer                                                                                                                                                                                                                                                                                                                                                                                                                                                                           |          |           |                |            |         |           |
|                                        | Use of Opioids at High Dosage in                                                                                                                                                                                                                                                                                                                                                                                                                                                                                                                        |          |           |                |            |         |           |
|                                        | Use of Opioids at High Dosage in<br>Persons without Cancer<br>Concurrent Use of Opioids and<br>Benzodiazepines<br>Use of Pharmacotherapy for                                                                                                                                                                                                                                                                                                                                                                                                            |          |           |                |            |         |           |
| OHD<br>COB<br>OUD                      | Use of Opioids at High Dosage in<br>Persons without Cancer<br>Concurrent Use of Opioids and<br>Benzodiazepines<br>Use of Pharmacotherapy for<br>Opioid Use Disorder<br>Follow-Up After Emergency                                                                                                                                                                                                                                                                                                                                                        |          |           |                |            |         |           |
| OHD<br>COB                             | Use of Opioids at High Dosage in<br>Persons without Cancer<br>Concurrent Use of Opioids and<br>Benzodiazepines<br>Use of Pharmacotherapy for<br>Opioid Use Disorder<br>Follow-Up After Emergency<br>Department Visit for Alcohol and<br>Other Drug Abuse or Dependence                                                                                                                                                                                                                                                                                  |          |           |                |            |         |           |
| OHD<br>COB<br>OUD                      | Use of Opioids at High Dosage in<br>Persons without Cancer<br>Concurrent Use of Opioids and<br>Benzodiazepines<br>Use of Pharmacotherapy for<br>Opioid Use Disorder<br>Follow-Up After Emergency<br>Department Visit for Alcohol and                                                                                                                                                                                                                                                                                                                    |          |           |                |            |         |           |
| OHD<br>COB<br>OUD<br>FUA               | Use of Opioids at High Dosage in<br>Persons without Cancer<br>Concurrent Use of Opioids and<br>Benzodiazepines<br>Use of Pharmacotherapy for<br>Opioid Use Disorder<br>Follow-Up After Emergency<br>Department Visit for Alcohol and<br>Other Drug Abuse or Dependence<br>Follow-Up After Emergency<br>Department Visit for Mental<br>Illness<br>Adherence to Antipsychotic<br>Medications for Individuals with                                                                                                                                         |          |           |                |            |         |           |
| OHD<br>COB<br>OUD<br>FUA<br>FUM        | Use of Opioids at High Dosage in<br>Persons without Cancer<br>Concurrent Use of Opioids and<br>Benzodiazepines<br>Use of Pharmacotherapy for<br>Opioid Use Disorder<br>Follow-Up After Emergency<br>Department Visit for Alcohol and<br>Other Drug Abuse or Dependence<br>Follow-Up After Emergency<br>Department Visit for Mental<br>Illness<br>Adherence to Antipsychotic<br>Medications for Individuals with<br>Schizophrenia                                                                                                                        | perienc  | e of Care |                |            |         |           |
| OHD<br>COB<br>OUD<br>FUA<br>FUM        | Use of Opioids at High Dosage in<br>Persons without Cancer<br>Concurrent Use of Opioids and<br>Benzodiazepines<br>Use of Pharmacotherapy for<br>Opioid Use Disorder<br>Follow-Up After Emergency<br>Department Visit for Alcohol and<br>Other Drug Abuse or Dependence<br>Follow-Up After Emergency<br>Department Visit for Mental<br>Illness<br>Adherence to Antipsychotic<br>Medications for Individuals with<br>Schizophrenia                                                                                                                        | perience | e of Care |                |            |         |           |
| OHD<br>COB<br>OUD<br>FUA<br>FUM        | Use of Opioids at High Dosage in<br>Persons without Cancer<br>Concurrent Use of Opioids and<br>Benzodiazepines<br>Use of Pharmacotherapy for<br>Opioid Use Disorder<br>Follow-Up After Emergency<br>Department Visit for Alcohol and<br>Other Drug Abuse or Dependence<br>Follow-Up After Emergency<br>Department Visit for Mental<br>Illness<br>Adherence to Antipsychotic<br>Medications for Individuals with<br>Schizophrenia<br>Exp<br>Consumer Assessment of<br>Healthcare Providers and Systems<br>(CAHPS <sup>9</sup> ) Health Plan Survey 5.0H, | perienc  | e of Care |                |            |         |           |
| OHD<br>COB<br>OUD<br>FUA<br>FUM<br>SAA | Use of Opioids at High Dosage in<br>Persons without Cancer<br>Concurrent Use of Opioids and<br>Benzodiazepines<br>Use of Pharmacotherapy for<br>Opioid Use Disorder<br>Follow-Up After Emergency<br>Department Visit for Alcohol and<br>Other Drug Abuse or Dependence<br>Follow-Up After Emergency<br>Department Visit for Mental<br>Illness<br>Adherence to Antipsychotic<br>Medications for Individuals with<br>Schizophrenia<br>Consumer Assessment of<br>Healthcare Providers and Systems                                                          |          |           |                |            |         |           |