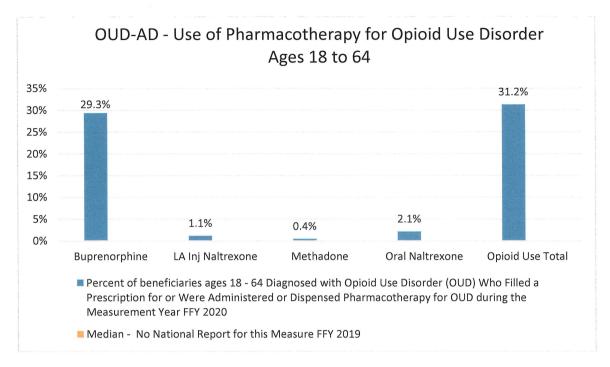

#### **Care of Acute and Chronic Conditions**

Median - Ages 19-50 (39 States), Ages 51-64 (38 States), Ages 19-64 (39 States) FFY 2019

**Behavioral Health Care** 

OHD-AD - Use of Opioids at High Dosage in Persons without Cancer, Ages 18 and Older

COB-AD - Concurrent Use of Opioids and Benzodiazepines Ages 18 and Older