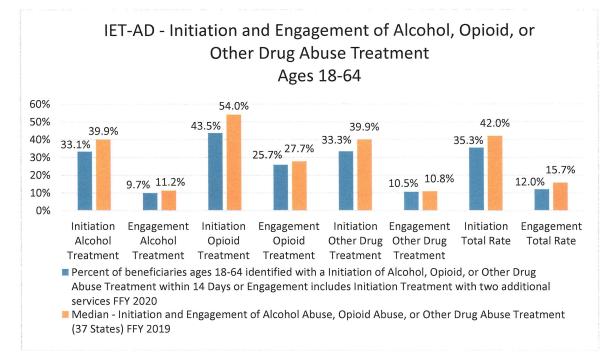

|
|      |                                                                                           |                    |
| F    | ollow-up visit with a mental health practitioner after                                    | discharge FFY 2020 |
| 💻 N  | dedian - No National Report for this measure FFY 201                                      | 9                  |
|      |                                                                                           |                    |

#### **Maternal and Perinatal Health**

CCP-AD - Contraceptive Care Postpartum Women within 3 and 60 days of delivery, Ages 21-44



#### **Care of Acute and Chronic Conditions**



Median - Ages 19-50 (39 States), Ages 51-64 (38 States), Ages 19-64 (39 States) FFY 2019

**Behavioral Health Care** 









OHD-AD - Use of Opioids at High Dosage in Persons without Cancer, Ages 18 and Older



COB-AD - Concurrent Use of Opioids and Benzodiazepines Ages 18 and Older







#### SSA-AD - Adherence to Antipsychotic Medicaitons for Individuals with Schizophrenia Ages 18 and Older







|                                        | Measure