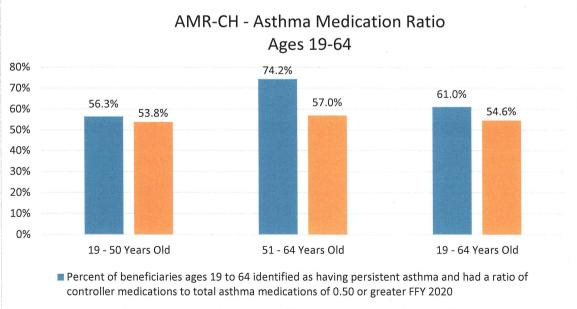

#### **Care of Acute and Chronic Conditions**

Median - Ages 19-50 (39 States), Ages 51-64 (38 States), Ages 19-64 (39 States) FFY 2019

**Behavioral Health Care** 

OHD-AD - Use of Opioids at High Dosage in Persons without Cancer, Ages 18 and Older