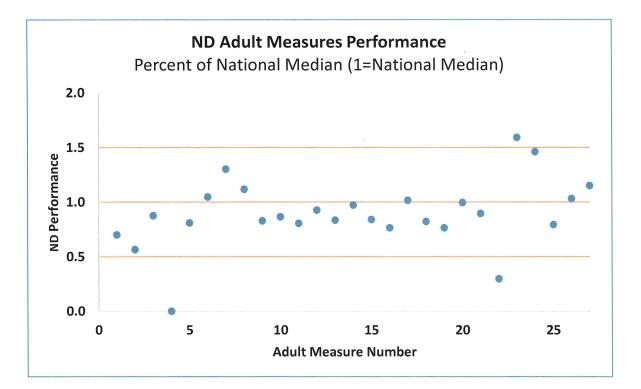

#### **Care of Acute and Chronic Conditions**

Median - Ages 19-50 (39 States), Ages 51-64 (38 States), Ages 19-64 (39 States) FFY 2019

**Behavioral Health Care** 

OHD-AD - Use of Opioids at High Dosage in Persons without Cancer, Ages 18 and Older