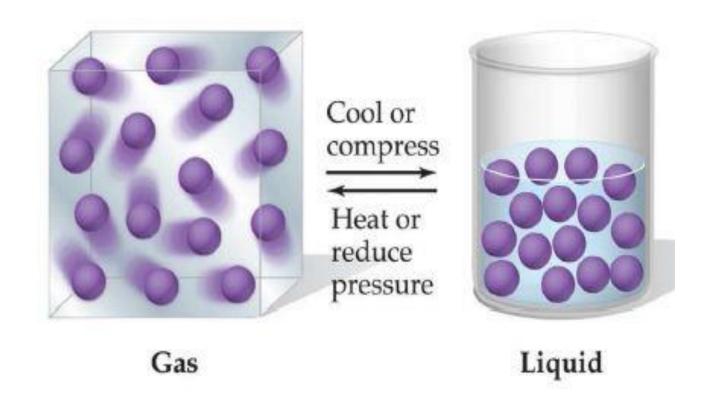

## GTUIT<sub>®</sub> - SQUEEZE AND FREEZE (TSW)

- 1. Compress the gas into a small space
- 2. Refrigerate the gas to remove heat
- 3. Phase change!
- 4. Separate the condensed NGLs from the clean dry gas

### **GTUIT's patent-pending processing system**