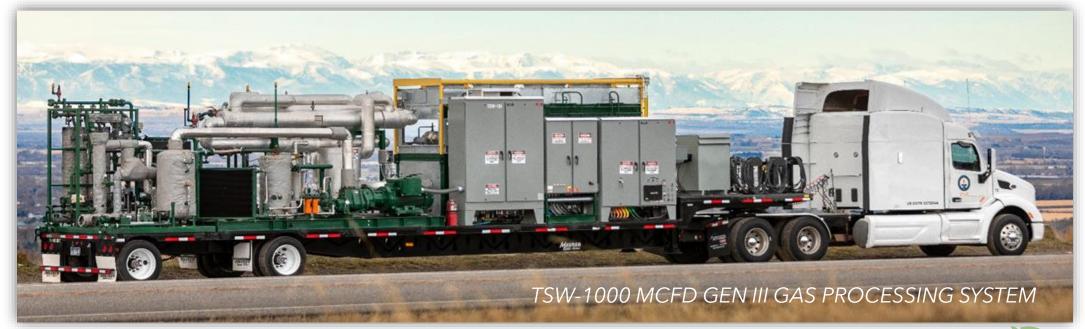

## GTUIT<sub>®</sub> - SQUEEZE AND FREEZE (TSW)

- 1. Compress the gas into a small space
- 2. Refrigerate the gas to remove heat
- 3. Phase change!
- 4. Separate the condensed NGLs from the clean dry gas

### **GTUIT's patent-pending processing system**