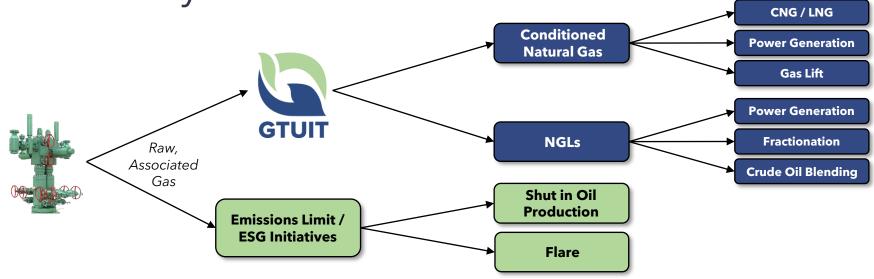

#### **GTUIT. NATURAL GAS UTILIZATION SOLUTIONS**

- Flare gas capture/utilization
- Fuel conditioning for engines & turbines
- Tank vapor monetization

Gas lift systems

# THE SOLUTION FOR STRANDED GAS

- ✓ Chiller based technology
- ✓ Mobile & modular for rapid deployment
- Designed specifically for associated gas
- ✓ Proven technology with the industries highest uptime performance