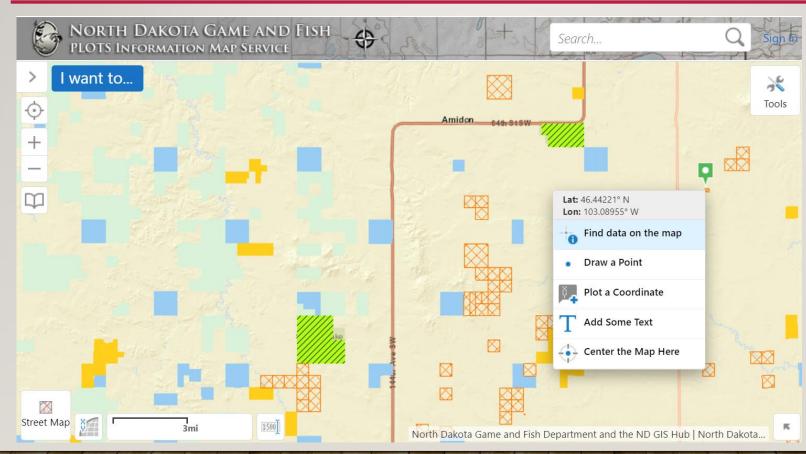

### Map Resources

The printable map sheets and map resources below will temporarily include electronically posted lands from the 2019 Interim Natural Resources study.

If using a mobile app in the field **where reception may be unavailable**, consider using a GeoSpatial PDF viewer like Avenza. With this type of app, <u>pdf versions of the maps</u> may be downloaded to a smartphone prior to going into the field. These maps will work with a smartphone's GPS allowing the user to locate themself on the map.