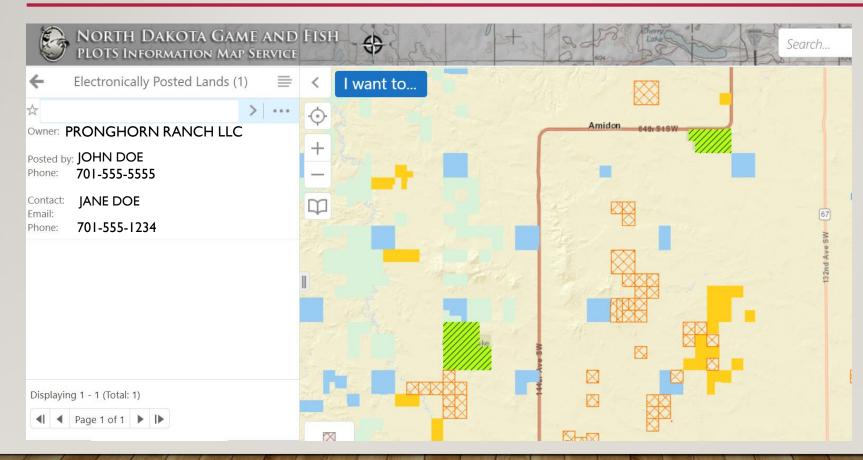

### Map Resources

The printable map sheets and map resources below will temporarily include electronically posted lands from the 2019 Interim Natural Resources study.

If using a mobile app in the field **where reception may be unavailable**, consider using a GeoSpatial PDF viewer like Avenza. With this type of app, <u>pdf versions of the maps</u> may be downloaded to a smartphone prior to going into the field. These maps will work with a smartphone's GPS allowing the user to locate themself on the map.