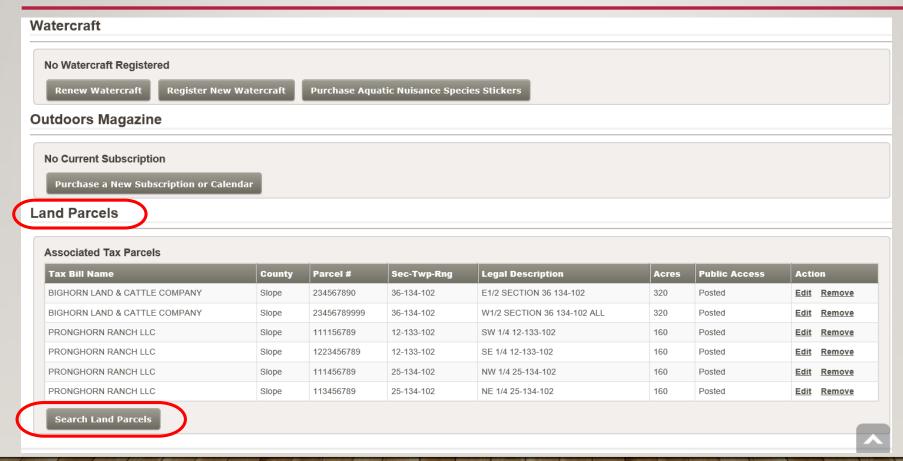

- Accessed from the Game and Fish Department's online licensing system.
- Those new to the online licensing system can create a new profile.
- Search county tax parcels by ownership name, parcel id or section/township/range.
- Select from the search results the lands to associate with your profile.
- Make any "posting" designations and specify any contact or alternate contact information.

| Name on Tax Bi       | II: pronghorn ranch IIc                                     |                                       | or Parcel ID#:                         |                                                             |                   |                                    |
|----------------------|-------------------------------------------------------------|---------------------------------------|----------------------------------------|-------------------------------------------------------------|-------------------|------------------------------------|
| Return Search        | h                                                           |                                       |                                        |                                                             |                   |                                    |
| Select all the tax p | arcels you own or are authorized to o                       | change the posting desi               | ignation and click Conti               | inue.                                                       |                   |                                    |
|                      |                                                             |                                       |                                        |                                                             |                   |                                    |
| Select All           | Name                                                        | Parcel #                              | Sec-Twp-Rng                            | Legal Description                                           | Acres             | Posting Status                     |
| ■ Select All         | Name PRONGHORN RANCH LLC                                    | Parcel # 1111456789                   | Sec-Twp-Rng<br>12-133-102              | Legal Description NW 1/4 12-133-102                         | Acres<br>160      | Posting Status Not Posted          |
| ■ Select All         |                                                             |                                       |                                        |                                                             |                   | _                                  |
| ■ Select All         | PRONGHORN RANCH LLC                                         | 1111456789                            | 12-133-102                             | NW 1/4 12-133-102                                           | 160               | Not Posted                         |
| Select All           | PRONGHORN RANCH LLC PRONGHORN RANCH LLC                     | 1111456789<br>111156789               | 12-133-102<br>12-133-102               | NW 1/4 12-133-102<br>SW 1/4 12-133-102                      | 160<br>160        | Not Posted Not Posted              |
| Select All           | PRONGHORN RANCH LLC PRONGHORN RANCH LLC PRONGHORN RANCH LLC | 1111456789<br>111156789<br>1223456789 | 12-133-102<br>12-133-102<br>12-133-102 | NW 1/4 12-133-102<br>SW 1/4 12-133-102<br>SE 1/4 12-133-102 | 160<br>160<br>160 | Not Posted  Not Posted  Not Posted |