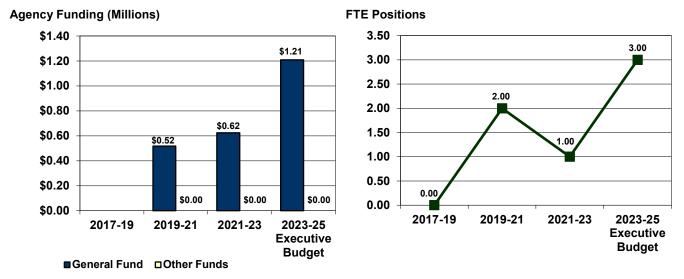

# **Historical Appropriations Information**

## **Agency Appropriations and FTE Positions**

Note: The Ethics Commission was enacted in House Bill No. 1521 (2019) and there are no appropriations for this agency prior to the 2019-21 biennium.

|                                                                                      | 2015-17    | 2017-19    | 2019-21          | 2021-23                | 2023-25<br>Executive<br>Budget |
|--------------------------------------------------------------------------------------|------------|------------|------------------|------------------------|--------------------------------|
| Ongoing general fund appropriations<br>Increase (decrease) from previous<br>biennium | N/A<br>N/A | N/A<br>N/A | \$517,155<br>N/A | \$623,984<br>\$106,829 | \$1,206,308<br>\$582,324       |
| Percentage increase (decrease) from<br>previous biennium                             | N/A        | N/A        | N/A              | 20.7%                  | 93.3%                          |
| Cumulative percentage increase (decrease) from 2015-17 biennium                      | N/A        | N/A        | N/A              | N/A                    | N/A                            |