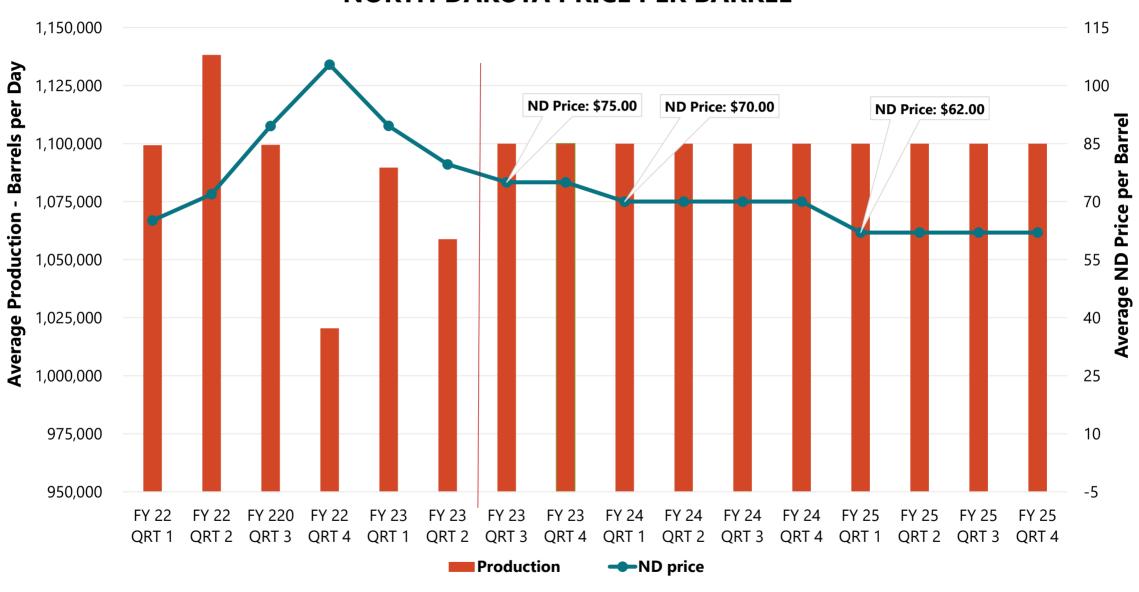

01,316         -         37,300,000           46,241,044         45,681,635         (559,409)         44,846,545           19,812,374         19,891,278         78,904         20,268,633           84,432,749         85,621,149         1,188,400         60,000,000           76,750,124         76,676,665         (73,459)         75,447,690           13,992,750         15,292,750         1,300,000         30,000,000           1,873,744         1,873,744         -         1,844,424           13,143,419         13,884,266         740,847         - | January 2023 |  |

**Note:** For comparison purposes, the March 2023 Reviesd Forecast amounts are based on current law and do not include statutory changes proposed in the executive budget.

# AVERAGE DAILY PRODUCTION NORTH DAKOTA PRICE PER BARREL



### 2021-23 and 2023-25 BIENNIUM OIL REVENUES

## **Compared to November Executive Forecast**

#### **OFFICE OF MANAGEMENT AND BUDGET**

|                                           | 2021-23          |                  |               | 2023-25 (Based on Current Law) |                  |                 |  |
|-------------------------------------------|------------------|------------------|---------------|--------------------------------|------------------|-----------------|--|
|                                           | November 2022    | March 2023       |               | November 2022                  | March 2023       |                 |  |
|                                           | Revised Forecast | Revised Forecast | Change        | <b>Executive Forecast</b>      | Revised F