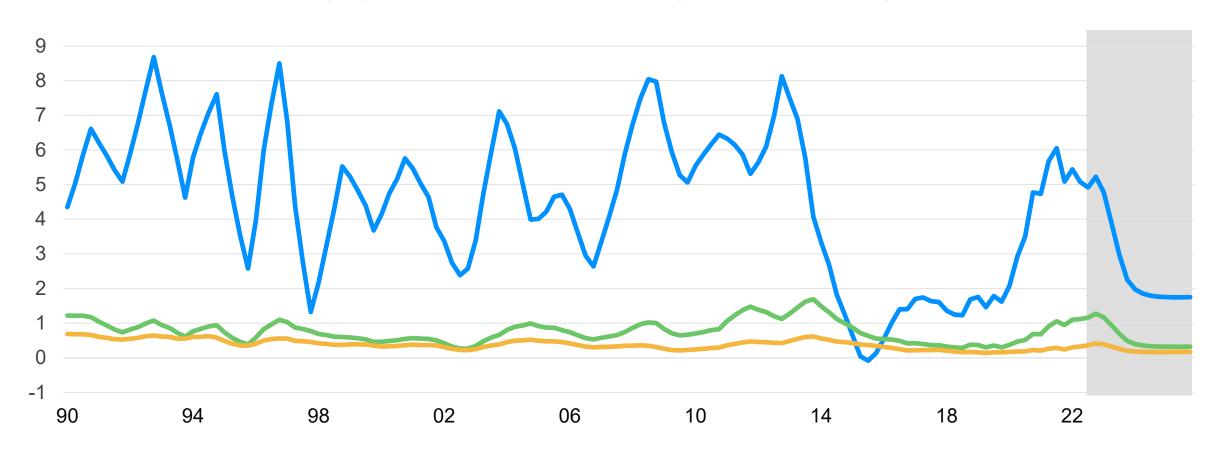

## Labor Market Is a Strength (and a Liability)

Sources: BLS, Moody's Analytics

Moody's Analytics March 2023