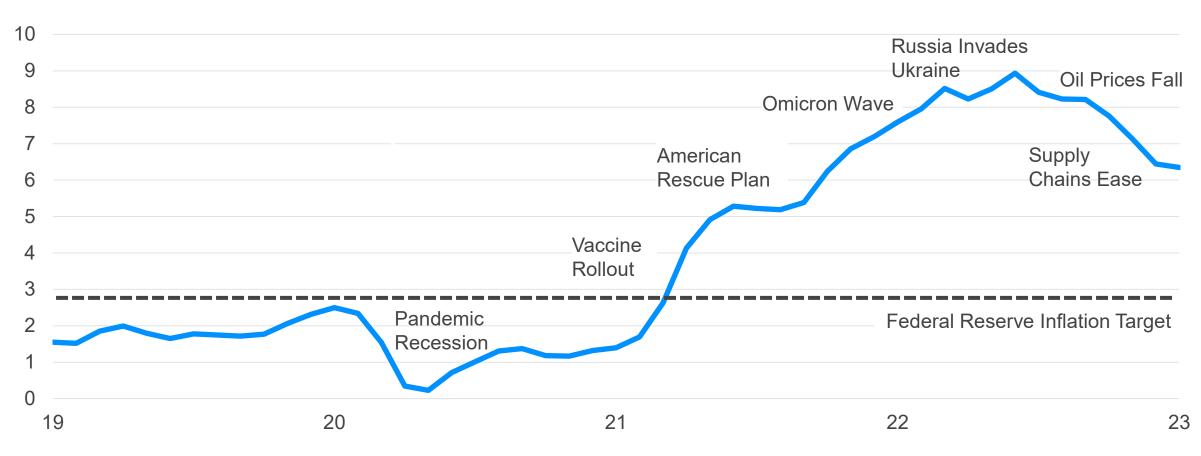

MOODY'S ANALYTICS

Better Faster Decisions

# North Dakota Revenue Outlook

## Labor Market Is a Strength (and a Liability)





Sources: BLS, Moody's Analytics

Moody's Analytics March 2023

## **Excess Saving Is Drawn Down, but There Is Plenty Left**

#### Excess household saving, \$ tril



Sources: BEA, Moody's Analytics

## Inflation's Rocky Path Back to Target





Sources: BLS, Moody's Analytics

## **Energy Industry to Remain an Advantage**



Sources: EIA, Moody's Analytics

## **Stable Outlook for Agriculture**

Farm proprietor's income as a % of total personal income, 4-qtr MA



Sources: BEA, Moody's Analytics

## **Tight Labor Market to Restrain Job Growth**



Sources: BLS, Moody's Analytics

### Sales and Use Taxes





Sources: State of North Dakota, Moody's Analytics

### **Motor Vehicle Excise Tax**





Sources: State of North Dakota, Moody's Analytics

### **Individual Income Tax**





Sources: State of North Dakota, Moody's Analytics

## **Corporate Income Tax**





Sources: State of North Dakota, Moody's Analytics



## Better Faster Decisions

## **Contact Us: Predictive Analytics - Economics Offices**

West Chester, Economics-HQ