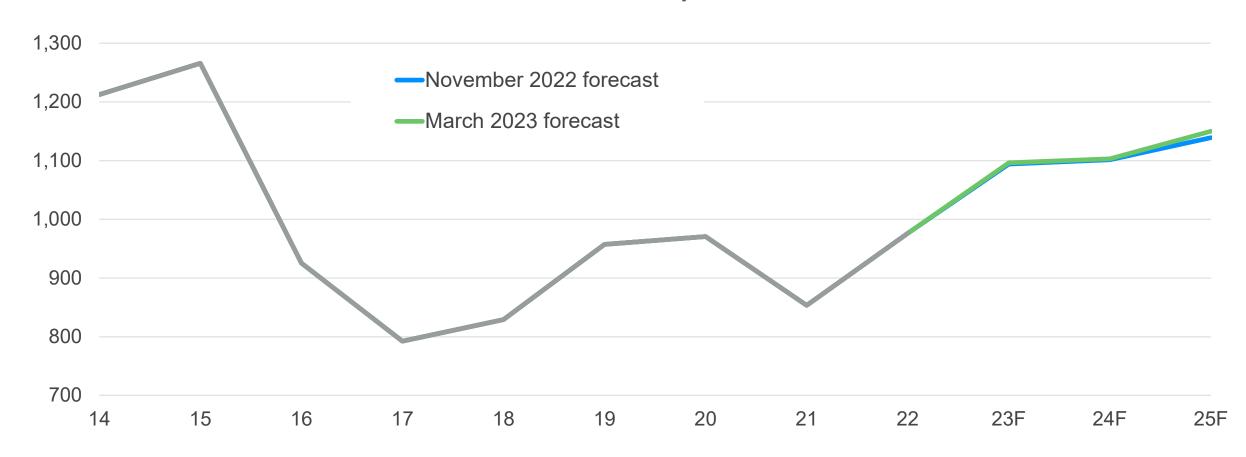

## **Stable Outlook for Agriculture**

Farm proprietor's income as a % of total personal income, 4-qtr MA

Sources: BEA, Moody's Analytics