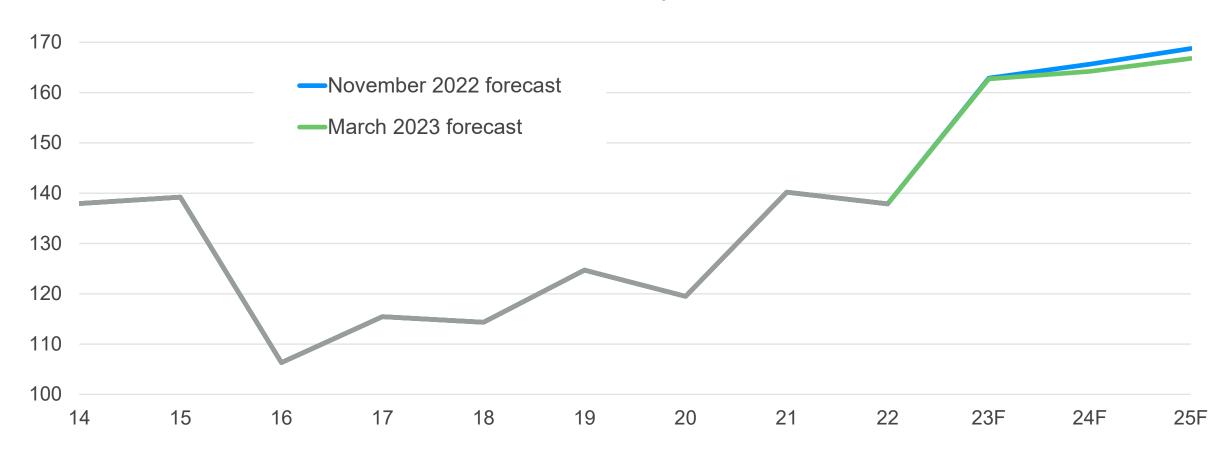

## **Tight Labor Market to Restrain Job Growth**

Sources: BLS, Moody's Analytics