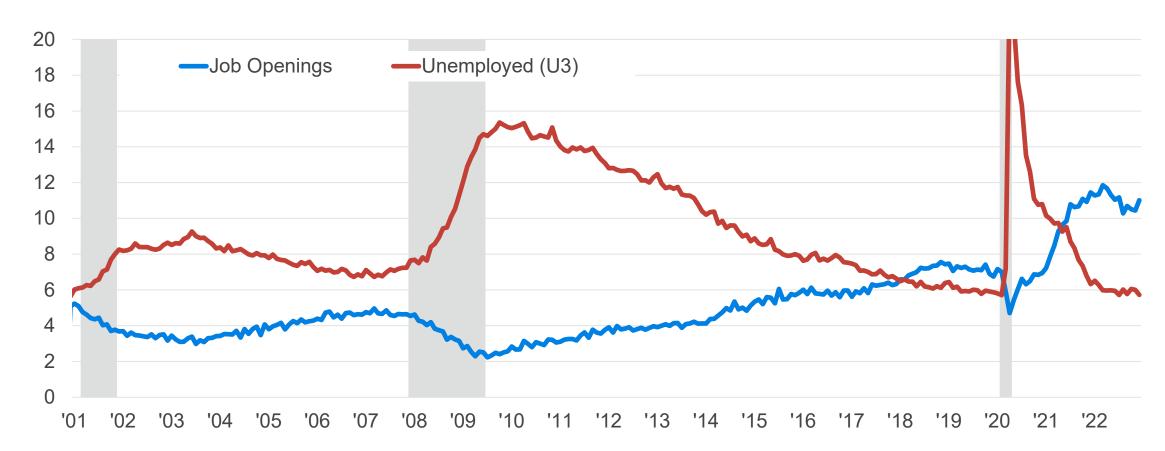

## Labor Market Is a Strength (and a Liability)

Sources: BLS, Moody's Analytics

Moody's Analytics March 2023