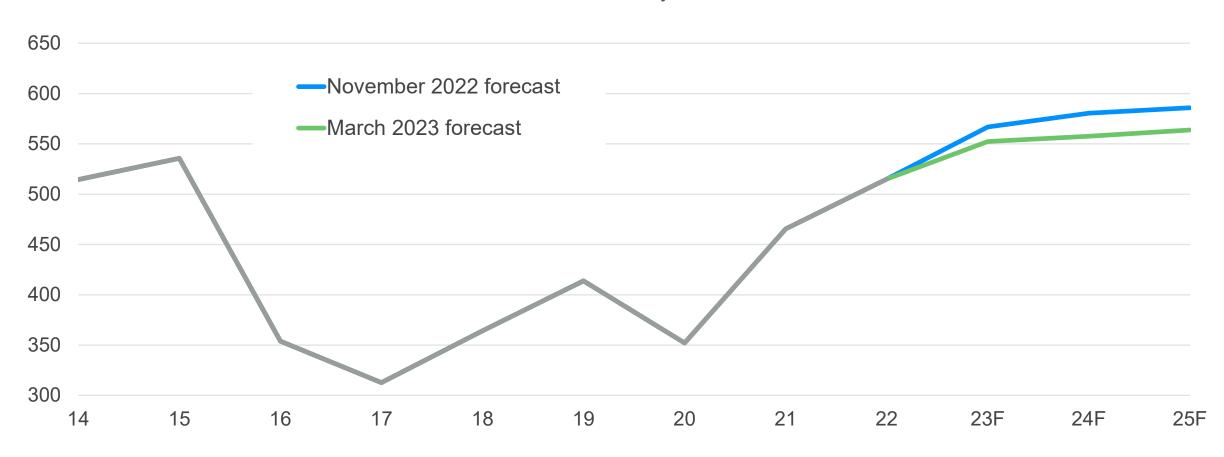

### **Individual Income Tax**

Sources: State of North Dakota, Moody's Analytics