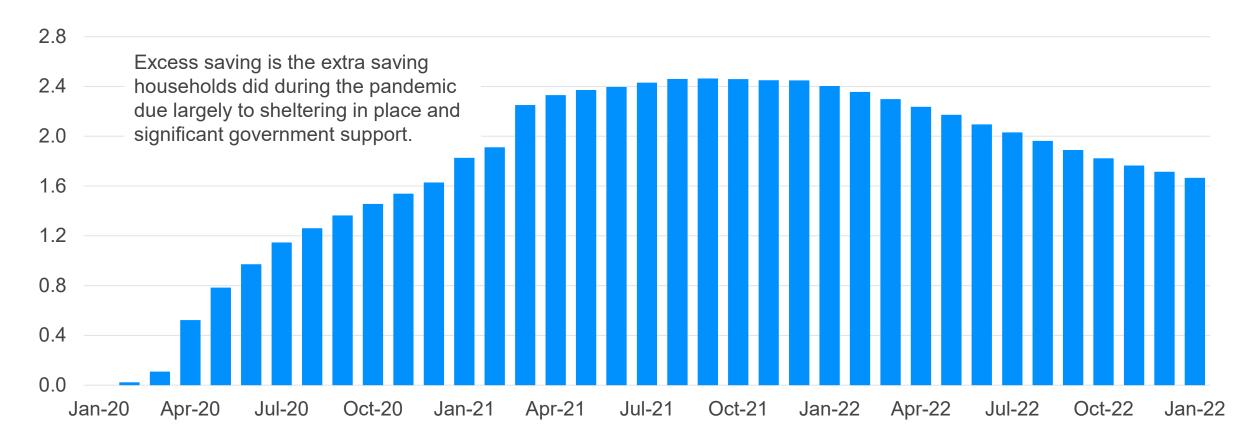

## **Excess Saving Is Drawn Down, but There Is Plenty Left**

#### Excess household saving, \$ tril

Sources: BEA, Moody's Analytics