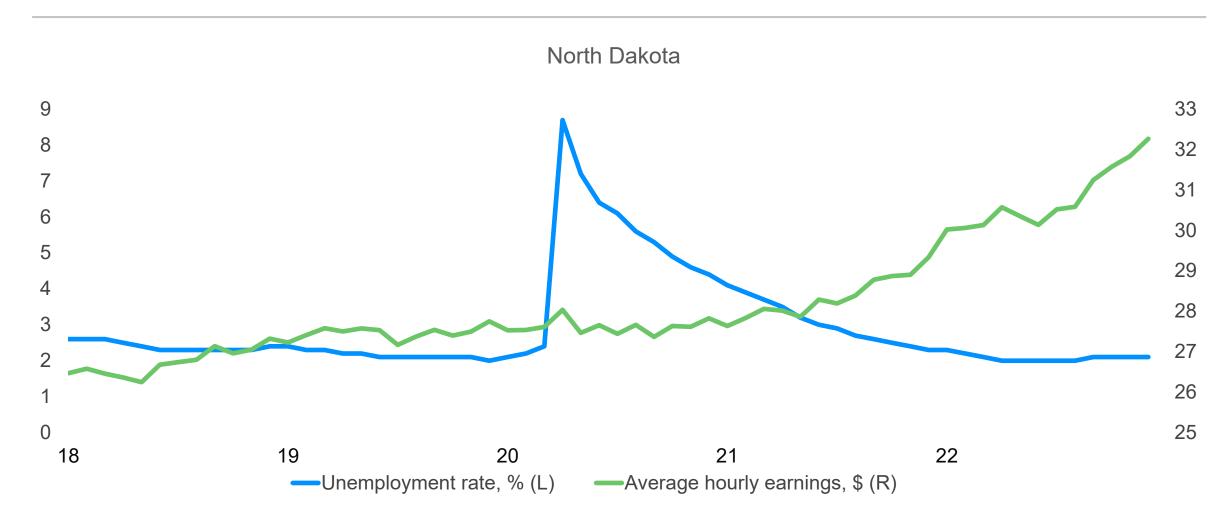

## Labor Market Is a Strength (and a Liability)

Sources: BLS, Moody's Analytics

Moody's Analytics March 2023