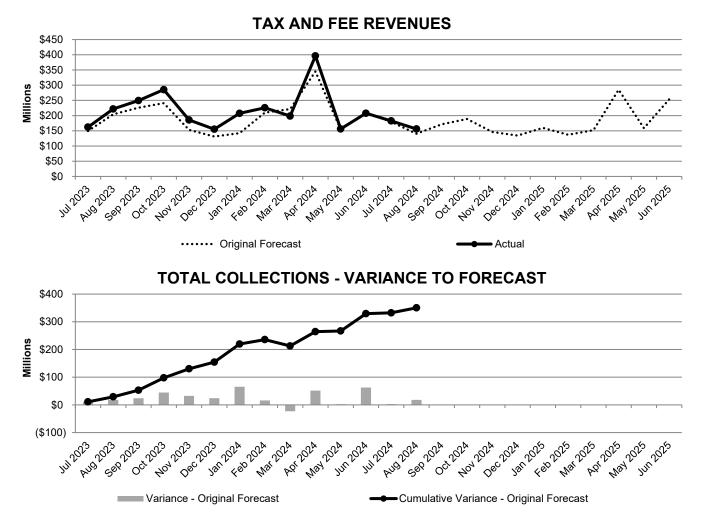

#### SUMMARY

The schedule and charts below provide information on general fund revenue collections for August 2024 and for the biennium to date based on actual collections and the 2023 legislative forecast ("original forecast").

### **COLLECTION DETAILS**

The schedule below provides information on general fund revenue collections for August 2024 and for the biennium to date based on actual collections and the 2023 legislative forecast ("original forecast"). The forecasted amounts for the oil and gas taxes have been adjusted to reflect the actual allocations, because the allocations are limited to \$460 million per biennium.