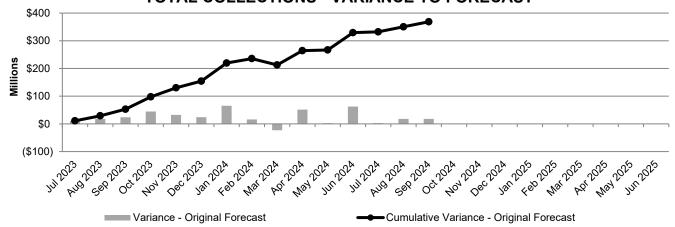

### **TOTAL COLLECTIONS - VARIANCE TO FORECAST**

#### **SUMMARY**

The schedule and charts below provide information on general fund revenue collections for September 2024 and for the biennium to date based on actual collections and the 2023 legislative forecast ("original forecast").