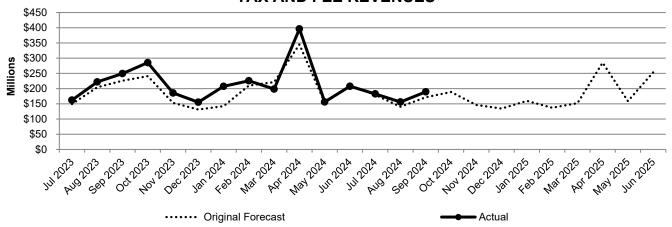

#### **TAX AND FEE REVENUES**

#### **SUMMARY**

The schedule and charts below provide information on general fund revenue collections for September 2024 and for the biennium to date based on actual collections and the 2023 legislative forecast ("original forecast").