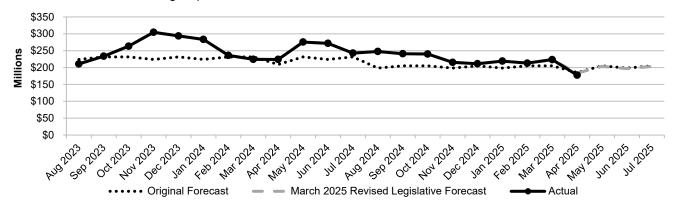

#### **OIL AND GAS TAX REVENUE COLLECTIONS**

The chart below provides information on total oil and gas tax revenue collections based on the original forecast and actual allocations through April 2025.