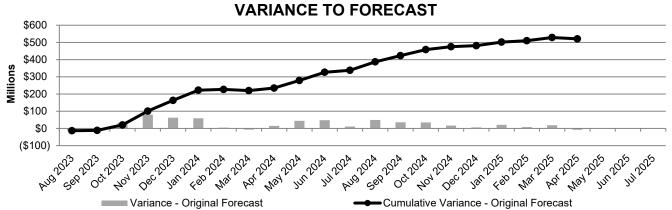

#### **OIL AND GAS TAX REVENUE COLLECTIONS**

The chart below provides information on total oil and gas tax revenue collections based on the original forecast and actual allocations through April 2025.