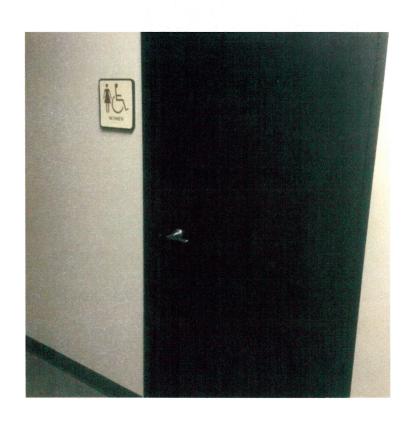

Deaf people need visual aids and visually-impaired people need audio aids, since many do not learn Braille.

<< 2 >>

The bathrooms throughout the building are a story in themselves. In 2019 I evaluated the entire building. The bathrooms in the Tower are exceptionally heavy, even for someone on a cane or crutches who is still pretty strong and athletic (considering). There are only a handful of door openers in the Judicial wing, and none in the Tower. If a handicapped person gets into a bathroom there, they have to wrestle a heavy door open, prop it open, & then get through. Someone in a wheelchair is supposed to grab a strap, pull the door open while backing the wheelchair, prop it open, & go through. Worse, the doorways will no accommodate a manual wheelchair, so they definitely won't accommodate a power chair. OR, such people must get someone to go to the bathroom with them! How demeaning!