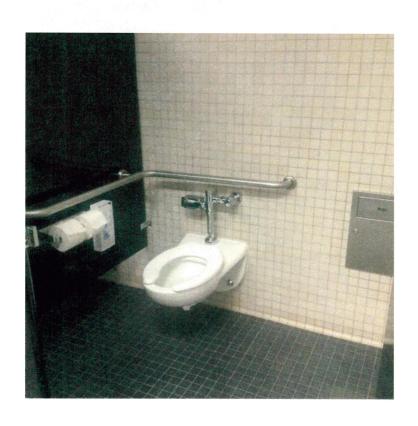

Deaf people need visual aids and visually-impaired people need audio aids, since many do not learn Braille.

<< 2 >>

The bathrooms throughout the building are a story in themselves. In 2019 I evaluated the entire building. The bathrooms in the Tower are exceptionally heavy, even for someone on a cane or crutches who is still pretty strong and athletic (considering). There are only a handful of door openers in the Judicial wing, and none in the Tower. If a handicapped person gets into a bathroom there, they have to wrestle a heavy door open, prop it open, & then get through. Someone in a wheelchair is supposed to grab a strap, pull the door open while backing the wheelchair, prop it open, & go through. Worse, the doorways will no accommodate a manual wheelchair, so they definitely won't accommodate a power chair. OR, such people must get someone to go to the bathroom with them! How demeaning!