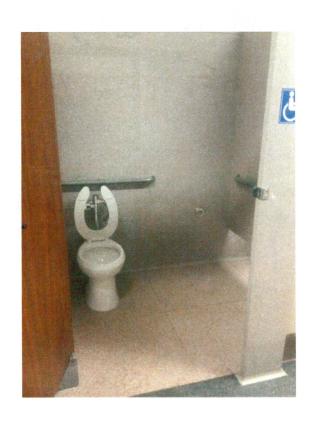

Deaf people need visual aids and visually-impaired people need audio aids, since many do not learn Braille.

<< 2 >>

The bathrooms throughout the building are a story in themselves. In 2019 I evaluated the entire building. The bathrooms in the Tower are exceptionally heavy, even for someone on a cane or crutches who is still pretty strong and athletic (considering). There are only a handful of door openers in the Judicial wing, and none in the Tower. If a handicapped person gets into a bathroom there, they have to wrestle a heavy door open, prop it open, & then get through. Someone in a wheelchair is supposed to grab a strap, pull the door open while backing the wheelchair, prop it open, & go through. Worse, the doorways will no accommodate a manual wheelchair, so they definitely won't accommodate a power chair. OR, such people must get someone to go to the bathroom with them! How demeaning!