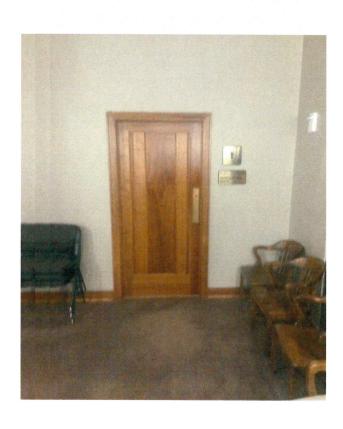

Deaf people need visual aids and visually-impaired people need audio aids, since many do not learn Braille.

<< 2 >>

The bathrooms throughout the building are a story in themselves. In 2019 I evaluated the entire building. The bathrooms in the Tower are exceptionally heavy, even for someone on a cane or crutches who is still pretty strong and athletic (considering). There are only a handful of door openers in the Judicial wing, and none in the Tower. If a handicapped person gets into a bathroom there, they have to wrestle a heavy door open, prop it open, & then get through. Someone in a wheelchair is supposed to grab a strap, pull the door open while backing the wheelchair, prop it open, & go through. Worse, the doorways will no accommodate a manual wheelchair, so they definitely won't accommodate a power chair. OR, such people must get someone to go to the bathroom with them! How demeaning!