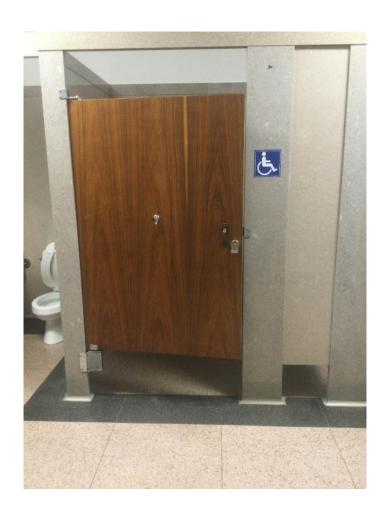

Deaf people need visual aids and visually-impaired people need audio aids, since many do not learn Braille.

<< 2 >>

The bathrooms throughout the building are a story in themselves. In 2019 I evaluated the entire building. The bathrooms in the Tower are exceptionally heavy, even for someone on a cane or crutches who is still pretty strong and athletic (considering). There are only a handful of door openers in the Judicial wing, and none in the Tower. If a handicapped person gets into a bathroom there, they have to wrestle a heavy door open, prop it open, & then get through. Someone in a wheelchair is supposed to grab a strap, pull the door open while backing the wheelchair, prop it open, & go through. Worse, the doorways will no accommodate a manual wheelchair, so they definitely won't accommodate a power chair. OR, such people must get someone to go to the bathroom with them! How demeaning!