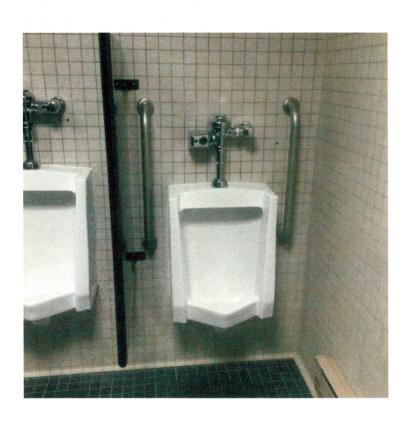

Deaf people need visual aids and visually-impaired people need audio aids, since many do not learn Braille.

<< 2 >>

The bathrooms throughout the building are a story in themselves. In 2019 I evaluated the entire building. The bathrooms in the Tower are exceptionally heavy, even for someone on a cane or crutches who is still pretty strong and athletic (considering). There are only a handful of door openers in the Judicial wing, and none in the Tower. If a handicapped person gets into a bathroom there, they have to wrestle a heavy door open, prop it open, & then get through. Someone in a wheelchair is supposed to grab a strap, pull the door open while backing the wheelchair, prop it open, & go through. Worse, the doorways will no accommodate a manual wheelchair, so they definitely won't accommodate a power chair. OR, such people must get someone to go to the bathroom with them! How demeaning!