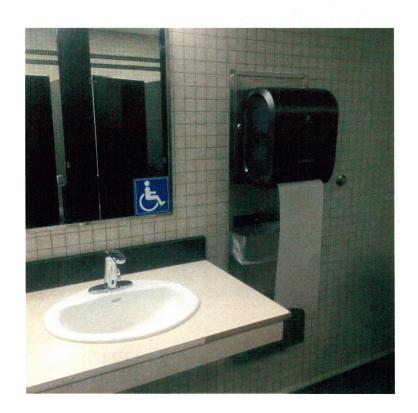

Deaf people need visual aids and visually-impaired people need audio aids, since many do not learn Braille.

<< 2 >>

The bathrooms throughout the building are a story in themselves. In 2019 I evaluated the entire building. The bathrooms in the Tower are exceptionally heavy, even for someone on a cane or crutches who is still pretty strong and athletic (considering). There are only a handful of door openers in the Judicial wing, and none in the Tower. If a handicapped person gets into a bathroom there, they have to wrestle a heavy door open, prop it open, & then get through. Someone in a wheelchair is supposed to grab a strap, pull the door open while backing the wheelchair, prop it open, & go through. Worse, the doorways will no accommodate a manual wheelchair, so they definitely won't accommodate a power chair. OR, such people must get someone to go to the bathroom with them! How demeaning!