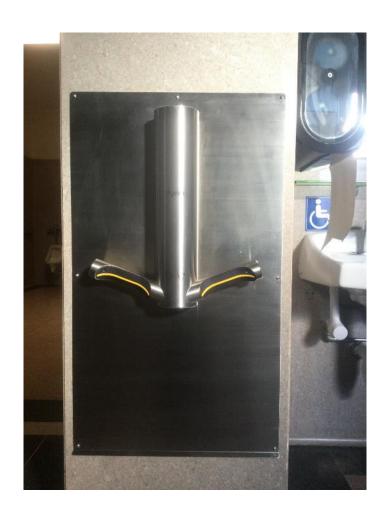

Deaf people need visual aids and visually-impaired people need audio aids, since many do not learn Braille.

<< 2 >>

The bathrooms throughout the building are a story in themselves. In 2019 I evaluated the entire building. The bathrooms in the Tower are exceptionally heavy, even for someone on a cane or crutches who is still pretty strong and athletic (considering). There are only a handful of door openers in the Judicial wing, and none in the Tower. If a handicapped person gets into a bathroom there, they have to wrestle a heavy door open, prop it open, & then get through. Someone in a wheelchair is supposed to grab a strap, pull the door open while backing the wheelchair, prop it open, & go through. Worse, the doorways will no accommodate a manual wheelchair, so they definitely won't accommodate a power chair. OR, such people must get someone to go to the bathroom with them! How demeaning!