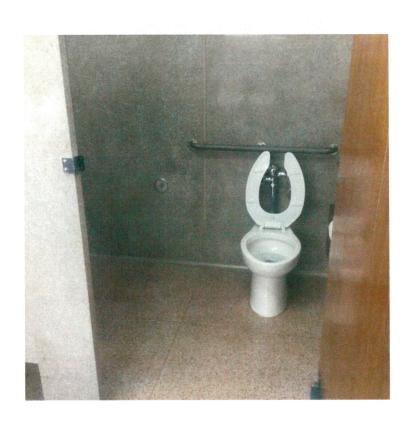

Deaf people need visual aids and visually-impaired people need audio aids, since many do not learn Braille.

<< 2 >>

The bathrooms throughout the building are a story in themselves. In 2019 I evaluated the entire building. The bathrooms in the Tower are exceptionally heavy, even for someone on a cane or crutches who is still pretty strong and athletic (considering). There are only a handful of door openers in the Judicial wing, and none in the Tower. If a handicapped person gets into a bathroom there, they have to wrestle a heavy door open, prop it open, & then get through. Someone in a wheelchair is supposed to grab a strap, pull the door open while backing the wheelchair, prop it open, & go through. Worse, the doorways will no accommodate a manual wheelchair, so they definitely won't accommodate a power chair. OR, such people must get someone to go to the bathroom with them! How demeaning!