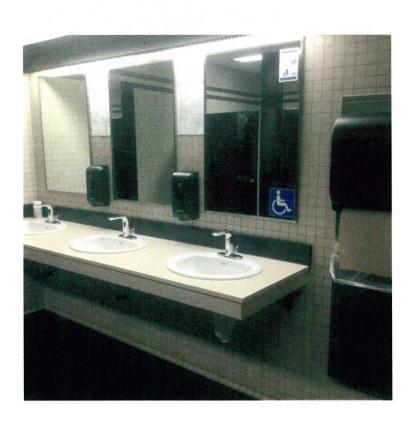

Some accessibility issues were addressed prior to the session with funds available through OMB and Facilities Management. Included in those updates included many restroom accommodations that have been beneficial given the COVID Pandemic.

Deaf people need visual aids and visually-impaired people need audio aids, since many do not learn Braille.

<< 2 >>

The bathrooms throughout the building are a story in themselves. In 2019 I evaluated the entire building. The bathrooms in the Tower are exceptionally heavy, even for someone on a cane or crutches who is still pretty strong and athletic (considering). There are only a handful of door openers in the Judicial wing, and none in the Tower. If a handicapped person gets into a bathroom there, they have to wrestle a heavy door open, prop it open, & then get through. Someone in a wheelchair is supposed to grab a strap, pull the door open while backing the wheelchair, prop it open, & go through. Worse, the doorways will no accommodate a manual wheelchair, so they definitely won't accommodate a power chair. OR, such people must get someone to go to the bathroom with them! How demeaning!