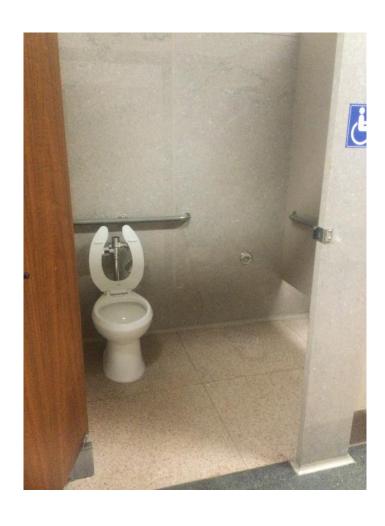

Deaf people need visual aids and visually-impaired people need audio aids, since many do not learn Braille.

<< 2 >>

The bathrooms throughout the building are a story in themselves. In 2019 I evaluated the entire building. The bathrooms in the Tower are exceptionally heavy, even for someone on a cane or crutches who is still pretty strong and athletic (considering). There are only a handful of door openers in the Judicial wing, and none in the Tower. If a handicapped person gets into a bathroom there, they have to wrestle a heavy door open, prop it open, & then get through. Someone in a wheelchair is supposed to grab a strap, pull the door open while backing the wheelchair, prop it open, & go through. Worse, the doorways will no accommodate a manual wheelchair, so they definitely won't accommodate a power chair. OR, such people must get someone to go to the bathroom with them! How demeaning!