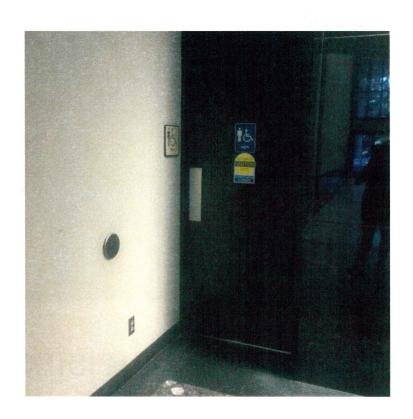

Deaf people need visual aids and visually-impaired people need audio aids, since many do not learn Braille.

<< 2 >>

The bathrooms throughout the building are a story in themselves. In 2019 I evaluated the entire building. The bathrooms in the Tower are exceptionally heavy, even for someone on a cane or crutches who is still pretty strong and athletic (considering). There are only a handful of door openers in the Judicial wing, and none in the Tower. If a handicapped person gets into a bathroom there, they have to wrestle a heavy door open, prop it open, & then get through. Someone in a wheelchair is supposed to grab a strap, pull the door open while backing the wheelchair, prop it open, & go through. Worse, the doorways will no accommodate a manual wheelchair, so they definitely won't accommodate a power chair. OR, such people must get someone to go to the bathroom with them! How demeaning!