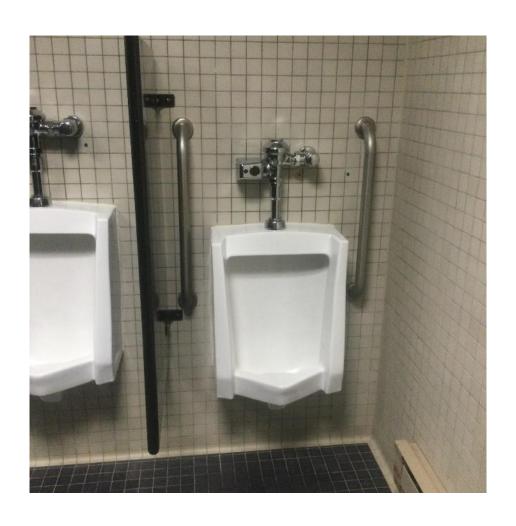

Deaf people need visual aids and visually-impaired people need audio aids, since many do not learn Braille.

<< 2 >>

The bathrooms throughout the building are a story in themselves. In 2019 I evaluated the entire building. The bathrooms in the Tower are exceptionally heavy, even for someone on a cane or crutches who is still pretty strong and athletic (considering). There are only a handful of door openers in the Judicial wing, and none in the Tower. If a handicapped person gets into a bathroom there, they have to wrestle a heavy door open, prop it open, & then get through. Someone in a wheelchair is supposed to grab a strap, pull the door open while backing the wheelchair, prop it open, & go through. Worse, the doorways will no accommodate a manual wheelchair, so they definitely won't accommodate a power chair. OR, such people must get someone to go to the bathroom with them! How demeaning!