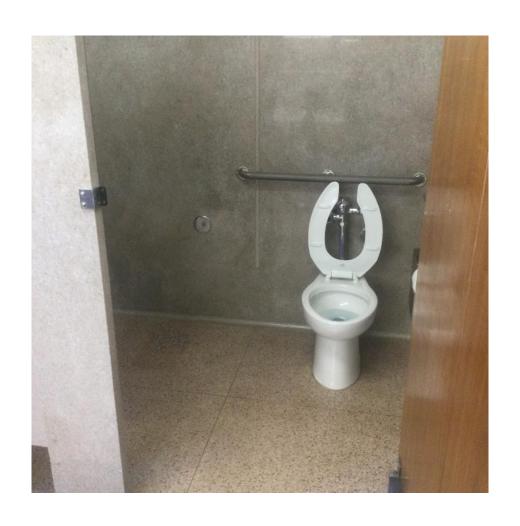

Deaf people need visual aids and visually-impaired people need audio aids, since many do not learn Braille.

<< 2 >>

The bathrooms throughout the building are a story in themselves. In 2019 I evaluated the entire building. The bathrooms in the Tower are exceptionally heavy, even for someone on a cane or crutches who is still pretty strong and athletic (considering). There are only a handful of door openers in the Judicial wing, and none in the Tower. If a handicapped person gets into a bathroom there, they have to wrestle a heavy door open, prop it open, & then get through. Someone in a wheelchair is supposed to grab a strap, pull the door open while backing the wheelchair, prop it open, & go through. Worse, the doorways will no accommodate a manual wheelchair, so they definitely won't accommodate a power chair. OR, such people must get someone to go to the bathroom with them! How demeaning!