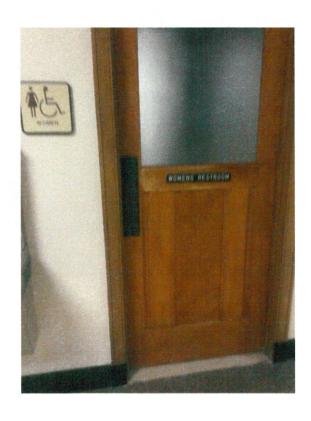

Deaf people need visual aids and visually-impaired people need audio aids, since many do not learn Braille.

<< 2 >>

The bathrooms throughout the building are a story in themselves. In 2019 I evaluated the entire building. The bathrooms in the Tower are exceptionally heavy, even for someone on a cane or crutches who is still pretty strong and athletic (considering). There are only a handful of door openers in the Judicial wing, and none in the Tower. If a handicapped person gets into a bathroom there, they have to wrestle a heavy door open, prop it open, & then get through. Someone in a wheelchair is supposed to grab a strap, pull the door open while backing the wheelchair, prop it open, & go through. Worse, the doorways will no accommodate a manual wheelchair, so they definitely won't accommodate a power chair. OR, such people must get someone to go to the bathroom with them! How demeaning!