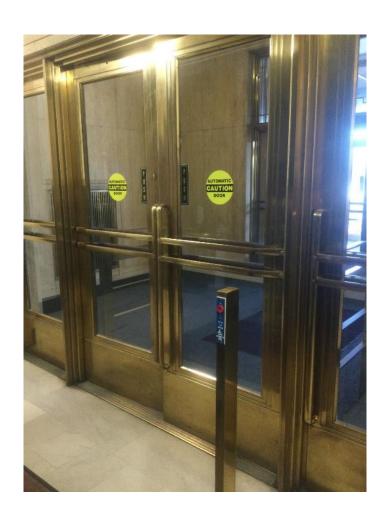

### << TESTIMONY ON SB2146 >> Carel Two- Eagle, PK

Good morning Senate GVA Committee. For the record, my name is Carel Two-Eagle. I am before you today in support of S 2146.

I am the culprit behind the 2019 Session's HB 1298 and the new entrance to the Capitol building, which is now much more handicapped-friendly than it was previously. But the Capitol still does not even meet the requirements of the 1999 ADA update, let alone the 2010 update. This is unconscionable & unacceptable.