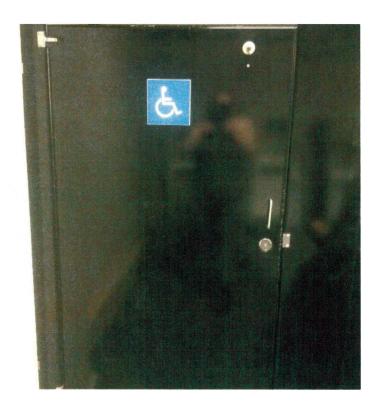

Deaf people need visual aids and visually-impaired people need audio aids, since many do not learn Braille.

<< 2 >>

The bathrooms throughout the building are a story in themselves. In 2019 I evaluated the entire building. The bathrooms in the Tower are exceptionally heavy, even for someone on a cane or crutches who is still pretty strong and athletic (considering). There are only a handful of door openers in the Judicial wing, and none in the Tower. If a handicapped person gets into a bathroom there, they have to wrestle a heavy door open, prop it open, & then get through. Someone in a wheelchair is supposed to grab a strap, pull the door open while backing the wheelchair, prop it open, & go through. Worse, the doorways will no accommodate a manual wheelchair, so they definitely won't accommodate a power chair. OR, such people must get someone to go to the bathroom with them! How demeaning!