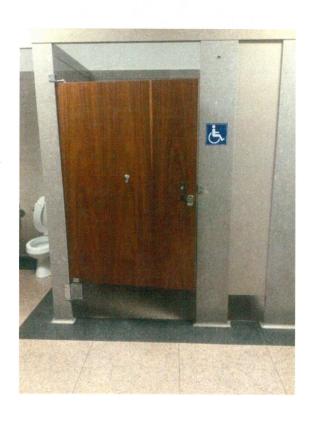

Deaf people need visual aids and visually-impaired people need audio aids, since many do not learn Braille.

<< 2 >>

The bathrooms throughout the building are a story in themselves. In 2019 I evaluated the entire building. The bathrooms in the Tower are exceptionally heavy, even for someone on a cane or crutches who is still pretty strong and athletic (considering). There are only a handful of door openers in the Judicial wing, and none in the Tower. If a handicapped person gets into a bathroom there, they have to wrestle a heavy door open, prop it open, & then get through. Someone in a wheelchair is supposed to grab a strap, pull the door open while backing the wheelchair, prop it open, & go through. Worse, the doorways will no accommodate a manual wheelchair, so they definitely won't accommodate a power chair. OR, such people must get someone to go to the bathroom with them! How demeaning!