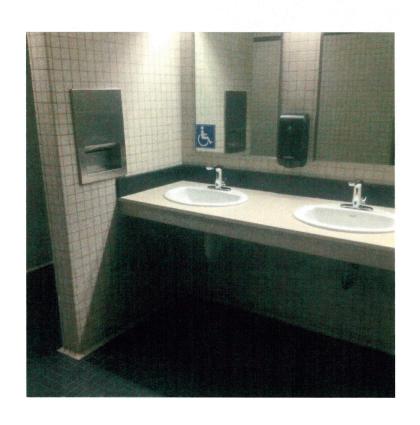

Deaf people need visual aids and visually-impaired people need audio aids, since many do not learn Braille.

<< 2 >>

The bathrooms throughout the building are a story in themselves. In 2019 I evaluated the entire building. The bathrooms in the Tower are exceptionally heavy, even for someone on a cane or crutches who is still pretty strong and athletic (considering). There are only a handful of door openers in the Judicial wing, and none in the Tower. If a handicapped person gets into a bathroom there, they have to wrestle a heavy door open, prop it open, & then get through. Someone in a wheelchair is supposed to grab a strap, pull the door open while backing the wheelchair, prop it open, & go through. Worse, the doorways will no accommodate a manual wheelchair, so they definitely won't accommodate a power chair. OR, such people must get someone to go to the bathroom with them! How demeaning!