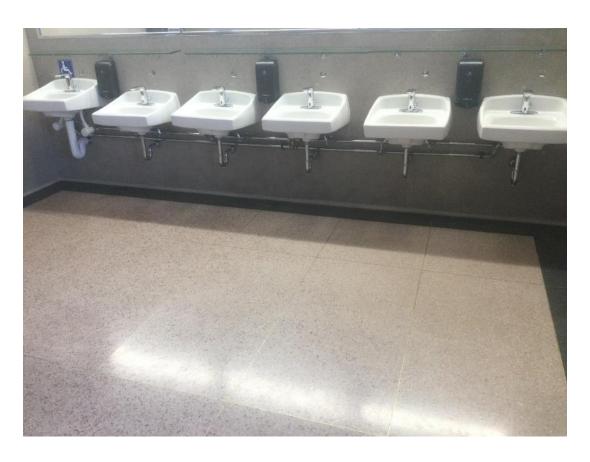

Deaf people need visual aids and visually-impaired people need audio aids, since many do not learn Braille.

<< 2 >>

The bathrooms throughout the building are a story in themselves. In 2019 I evaluated the entire building. The bathrooms in the Tower are exceptionally heavy, even for someone on a cane or crutches who is still pretty strong and athletic (considering). There are only a handful of door openers in the Judicial wing, and none in the Tower. If a handicapped person gets into a bathroom there, they have to wrestle a heavy door open, prop it open, & then get through. Someone in a wheelchair is supposed to grab a strap, pull the door open while backing the wheelchair, prop it open, & go through. Worse, the doorways will no accommodate a manual wheelchair, so they definitely won't accommodate a power chair. OR, such people must get someone to go to the bathroom with them! How demeaning!