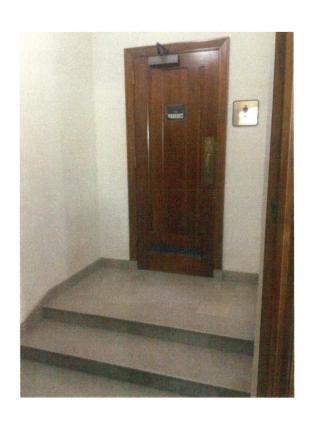

Deaf people need visual aids and visually-impaired people need audio aids, since many do not learn Braille.

<< 2 >>

The bathrooms throughout the building are a story in themselves. In 2019 I evaluated the entire building. The bathrooms in the Tower are exceptionally heavy, even for someone on a cane or crutches who is still pretty strong and athletic (considering). There are only a handful of door openers in the Judicial wing, and none in the Tower. If a handicapped person gets into a bathroom there, they have to wrestle a heavy door open, prop it open, & then get through. Someone in a wheelchair is supposed to grab a strap, pull the door open while backing the wheelchair, prop it open, & go through. Worse, the doorways will no accommodate a manual wheelchair, so they definitely won't accommodate a power chair. OR, such people must get someone to go to the bathroom with them! How demeaning!