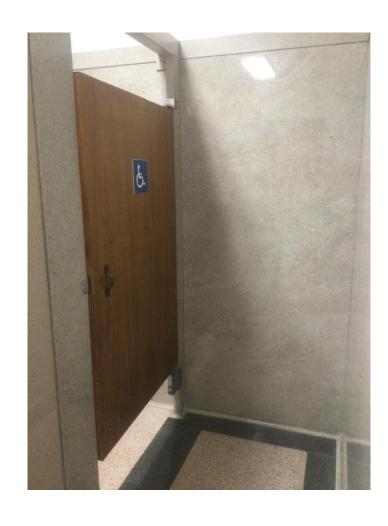

Deaf people need visual aids and visually-impaired people need audio aids, since many do not learn Braille.

<< 2 >>

The bathrooms throughout the building are a story in themselves. In 2019 I evaluated the entire building. The bathrooms in the Tower are exceptionally heavy, even for someone on a cane or crutches who is still pretty strong and athletic (considering). There are only a handful of door openers in the Judicial wing, and none in the Tower. If a handicapped person gets into a bathroom there, they have to wrestle a heavy door open, prop it open, & then get through. Someone in a wheelchair is supposed to grab a strap, pull the door open while backing the wheelchair, prop it open, & go through. Worse, the doorways will no accommodate a manual wheelchair, so they definitely won't accommodate a power chair. OR, such people must get someone to go to the bathroom with them! How demeaning!