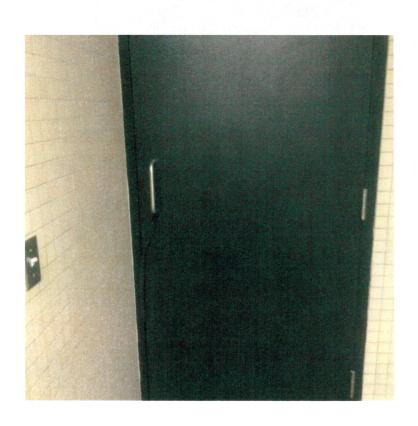

Deaf people need visual aids and visually-impaired people need audio aids, since many do not learn Braille.

<< 2 >>

The bathrooms throughout the building are a story in themselves. In 2019 I evaluated the entire building. The bathrooms in the Tower are exceptionally heavy, even for someone on a cane or crutches who is still pretty strong and athletic (considering). There are only a handful of door openers in the Judicial wing, and none in the Tower. If a handicapped person gets into a bathroom there, they have to wrestle a heavy door open, prop it open, & then get through. Someone in a wheelchair is supposed to grab a strap, pull the door open while backing the wheelchair, prop it open, & go through. Worse, the doorways will no accommodate a manual wheelchair, so they definitely won't accommodate a power chair. OR, such people must get someone to go to the bathroom with them! How demeaning!