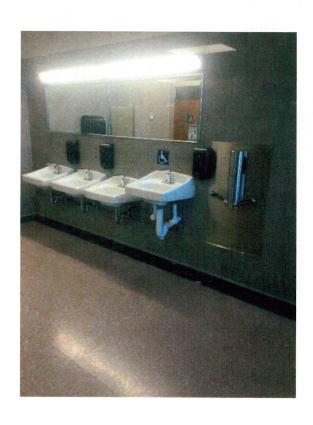

Some accessibility issues were addressed prior to the session with funds available through OMB and Facilities Management. Included in those updates included many restroom accommodations that have been beneficial given the COVID Pandemic.

Deaf people need visual aids and visually-impaired people need audio aids, since many do not learn Braille.

<< 2 >>

The bathrooms throughout the building are a story in themselves. In 2019 I evaluated the entire building. The bathrooms in the Tower are exceptionally heavy, even for someone on a cane or crutches who is still pretty strong and athletic (considering). There are only a handful of door openers in the Judicial wing, and none in the Tower. If a handicapped person gets into a bathroom there, they have to wrestle a heavy door open, prop it open, & then get through. Someone in a wheelchair is supposed to grab a strap, pull the door open while backing the wheelchair, prop it open, & go through. Worse, the doorways will no accommodate a manual wheelchair, so they definitely won't accommodate a power chair. OR, such people must get someone to go to the bathroom with them! How demeaning!