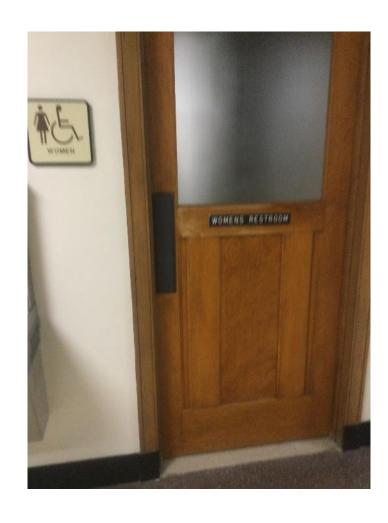

Deaf people need visual aids and visually-impaired people need audio aids, since many do not learn Braille.

<< 2 >>

The bathrooms throughout the building are a story in themselves. In 2019 I evaluated the entire building. The bathrooms in the Tower are exceptionally heavy, even for someone on a cane or crutches who is still pretty strong and athletic (considering). There are only a handful of door openers in the Judicial wing, and none in the Tower. If a handicapped person gets into a bathroom there, they have to wrestle a heavy door open, prop it open, & then get through. Someone in a wheelchair is supposed to grab a strap, pull the door open while backing the wheelchair, prop it open, & go through. Worse, the doorways will no accommodate a manual wheelchair, so they definitely won't accommodate a power chair. OR, such people must get someone to go to the bathroom with them! How demeaning!