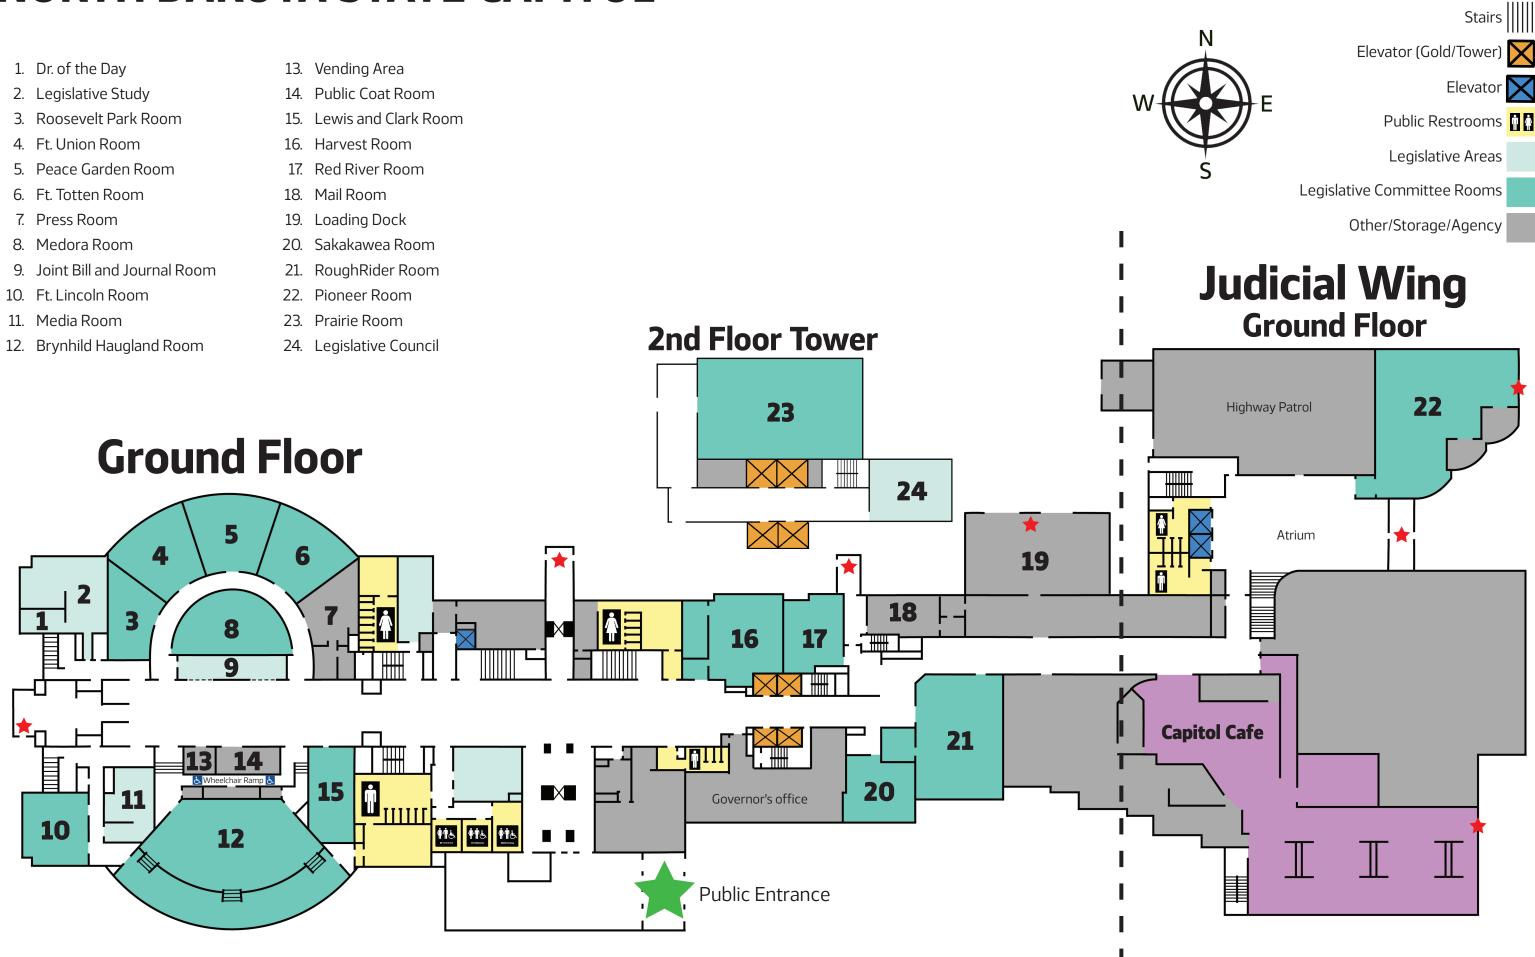

## **NORTH DAKOTA STATE CAPITOL**



Employee Entrance/Emergency Exit

## **NORTH DAKOTA STATE CAPITOL**

- Legislative Study
  Secretary of the Senate
  Senate Minority Leader Suite
  Senate Majority Leader Suite
  Information
- 5. Senate Majority Leader Suite5. Senate Conference Room
- 6. Joint Supply Room
- 7. Senate Chambers
- 8. Senate Page Room
- 9. House Majority Leader Suite
- <sup>^</sup> Balcony Chief Clerk/Speaker

**1st Floor** 

Legislative Hall

10

10. House Chamber

House Page Room
 House Minority Leader Suite

 Balcony - House Conference Room

 Information Kiosk
 Coteau A/B
 Sheyenne River Room
 J216

Memorial Hall

Plaza

- 17. 327E
- 18. 327B19. 327C

6



Supreme Court offices