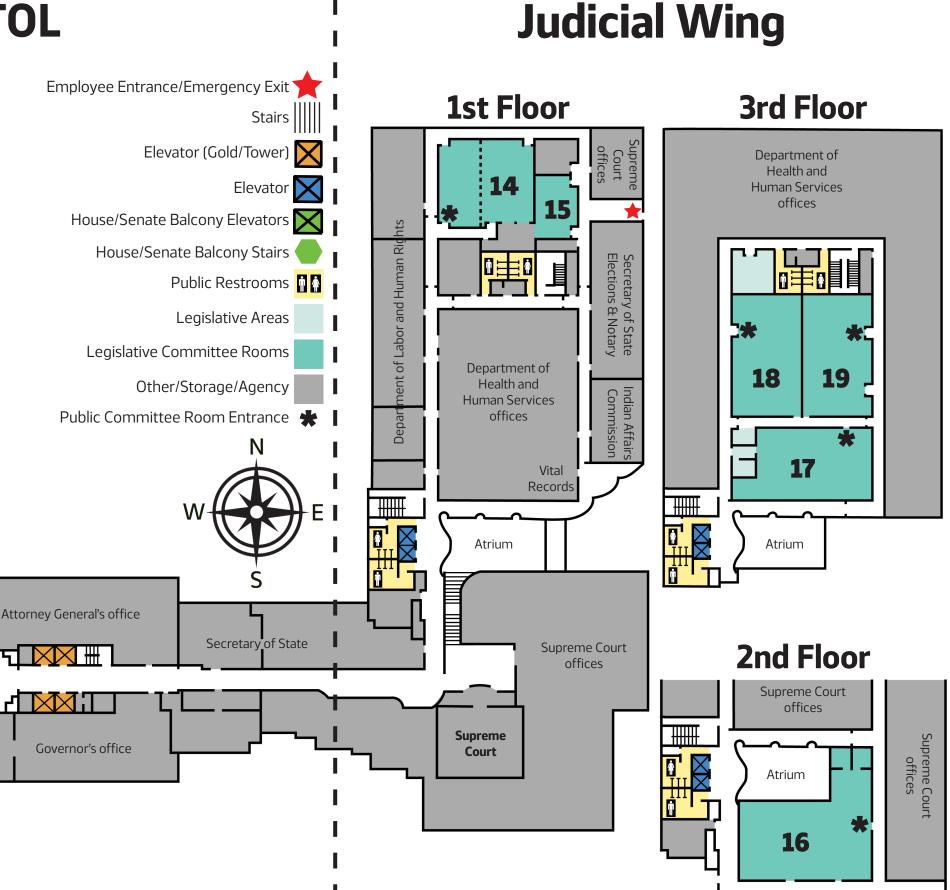

## **NORTH DAKOTA STATE CAPITOL**



Employee Entrance/Emergency Exit

## **NORTH DAKOTA STATE CAPITOL**

- Legislative Study
  Secretary of the Senate
  Senate Minority Leader Suite
  Senate Majority Leader Suite
  Information
- 5. Senate Majority Leader Suite5. Senate Conference Room
- 6. Joint Supply Room
- 7. Senate Chambers
- 8. Senate Page Room
- 9. House Majority Leader Suite
- <sup>^</sup> Balcony Chief Clerk/Speaker

**1st Floor** 

Legislative Hall

10

10. House Chamber

House Page Room
 House Minority Leader Suite

 Balcony - House Conference Room

 Information Kiosk
 Coteau A/B
 Sheyenne River Room
 J216

Memorial Hall

Plaza

- 17. 327E
- 18. 327B19. 327C

6



Supreme Court offices